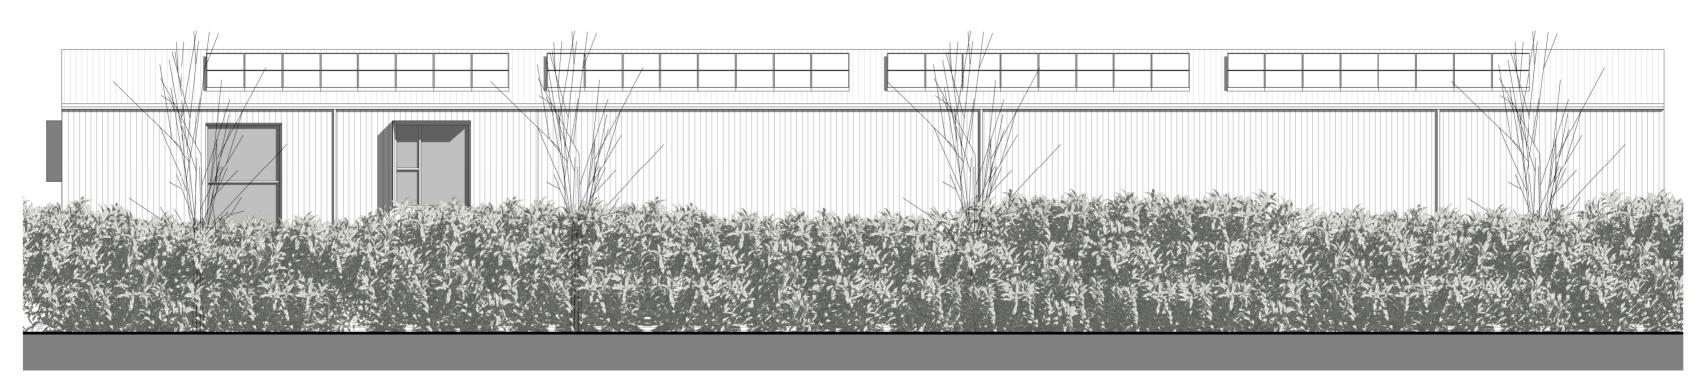

SOUTH EAST ELEVATION (variation 1)

SOUTH EAST ELEVATION (variation 2)

1:100

architecture project management interior design graphics

Bank House, 2 High Street, Olney, Buckinghamshire MK46 4YY t:01234 241758 e:proactive@colesarchitects.co.uk

PROJECT:
GREEN TYE BARN

DRAWING TITLE:
SOUTH EAST ELEVTION
VARIATIONS - PROPOSED

SCALE: DATE: BY: CHECK
1: 100@A2 SEPT 22 AG CT

DRAWING NO:

21107 (D) 110