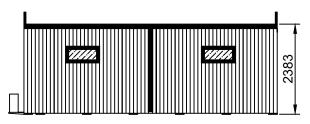

Windows

Square window (905mm x 905mm, Opening: top-hung) with Planitherm glass 4x Lozenge window (905mm x 440mm, Opening: top-hung) with Planitherm glass

Air-Conditioning external condenser on the right elevation.