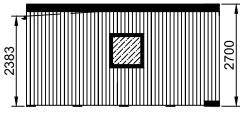

Windows

Square window (905mm x 905mm, Opening: top-hung) with Planitherm glass 4x Lozenge window (905mm x 440mm, Opening: top-hung) with Planitherm glass

Air-Conditioning external condenser on the right elevation.