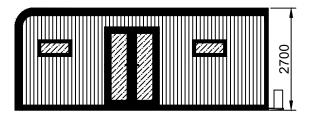

Walls

Timber frame (Tanalised) with 50mm of Rockwool insulated cavity incorporating breathable foiled photon wrap.

Cladding:

Vertical honey redwood timber cladding to all elevations.

Doors:

French doors (1450mm x 2070mm) with Planitherm glass

Windows

Square window (905mm x 905mm, Opening: top-hung) with Planitherm glass 4x Lozenge window (905mm x 440mm, Opening: top-hung) with Planitherm glass

Air-Conditioning external condenser on the right elevation.