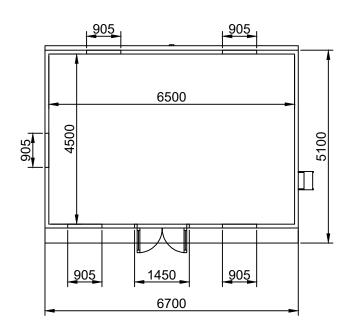

Front Elevation

Right Elevation

Rear Elevation

Left Elevation

Floor Plan

Windows

Square window (905mm x 905mm, Opening: top-hung) with Planitherm glass 4x Lozenge window (905mm x 440mm, Opening: top-hung) with Planitherm glass

Air-Conditioning external condenser on the right elevation.

| Drawing Title:                 | Number: | Scale:                                               |
|--------------------------------|---------|------------------------------------------------------|
| Kingham Primary School         | 1.      | 1:100 All measurements in mm, setup for A3 printing. |
| Designed By:                   |         | Date:                                                |
| Becky Harper                   |         | 30/10/2023                                           |
| , ,                            |         |                                                      |
| Installation Address:          |         | Design:                                              |
| Kingham Cp School<br>The Green |         | TGO 4 - 6.5M X 4.5M                                  |
| Kingham                        |         | Reference:                                           |
| Chipping Norton                |         | 210800193TGOS1                                       |
| OX7 6YD                        |         |                                                      |