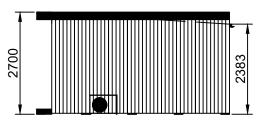

Windows

Square window (905mm x 905mm, Opening: top-hung) with Planitherm glass 4x Lozenge window (905mm x 440mm, Opening: top-hung) with Planitherm glass

Air-Conditioning external condenser on the right elevation.