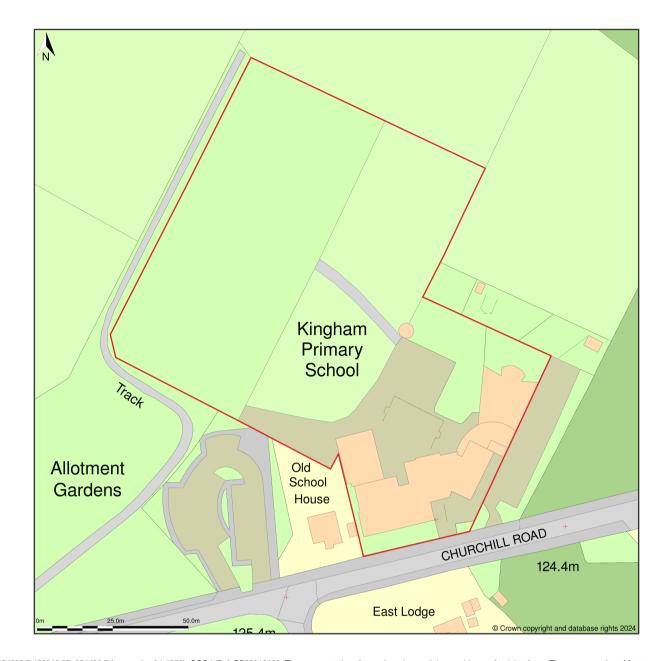

## **The Buy A Plan**°

Kingham County Primary School, The Green, Kingham, Oxfordshire, OX7 6YD

Location Plan shows area bounded by: 426119.07, 224233.7 426319.07, 224433.7 (at a scale of 1:1250), OSGridRef: SP26212433. The representation of a road, track or path is no evidence of a right of way. The representation of features as lines is no evidence of a property boundary. Produced on 25th Jan 2024 from the Ordnance Survey National Geographic Database and incorporating surveyed revision available at this date. Reproduction in whole or part is prohibited without the prior permission of Ordnance Survey. © Crown copyright 2024. Supplied by www.buyaplan.co.uk a licensed Ordnance Survey partner (100053143). Unique plan reference: #00874272-B92844.