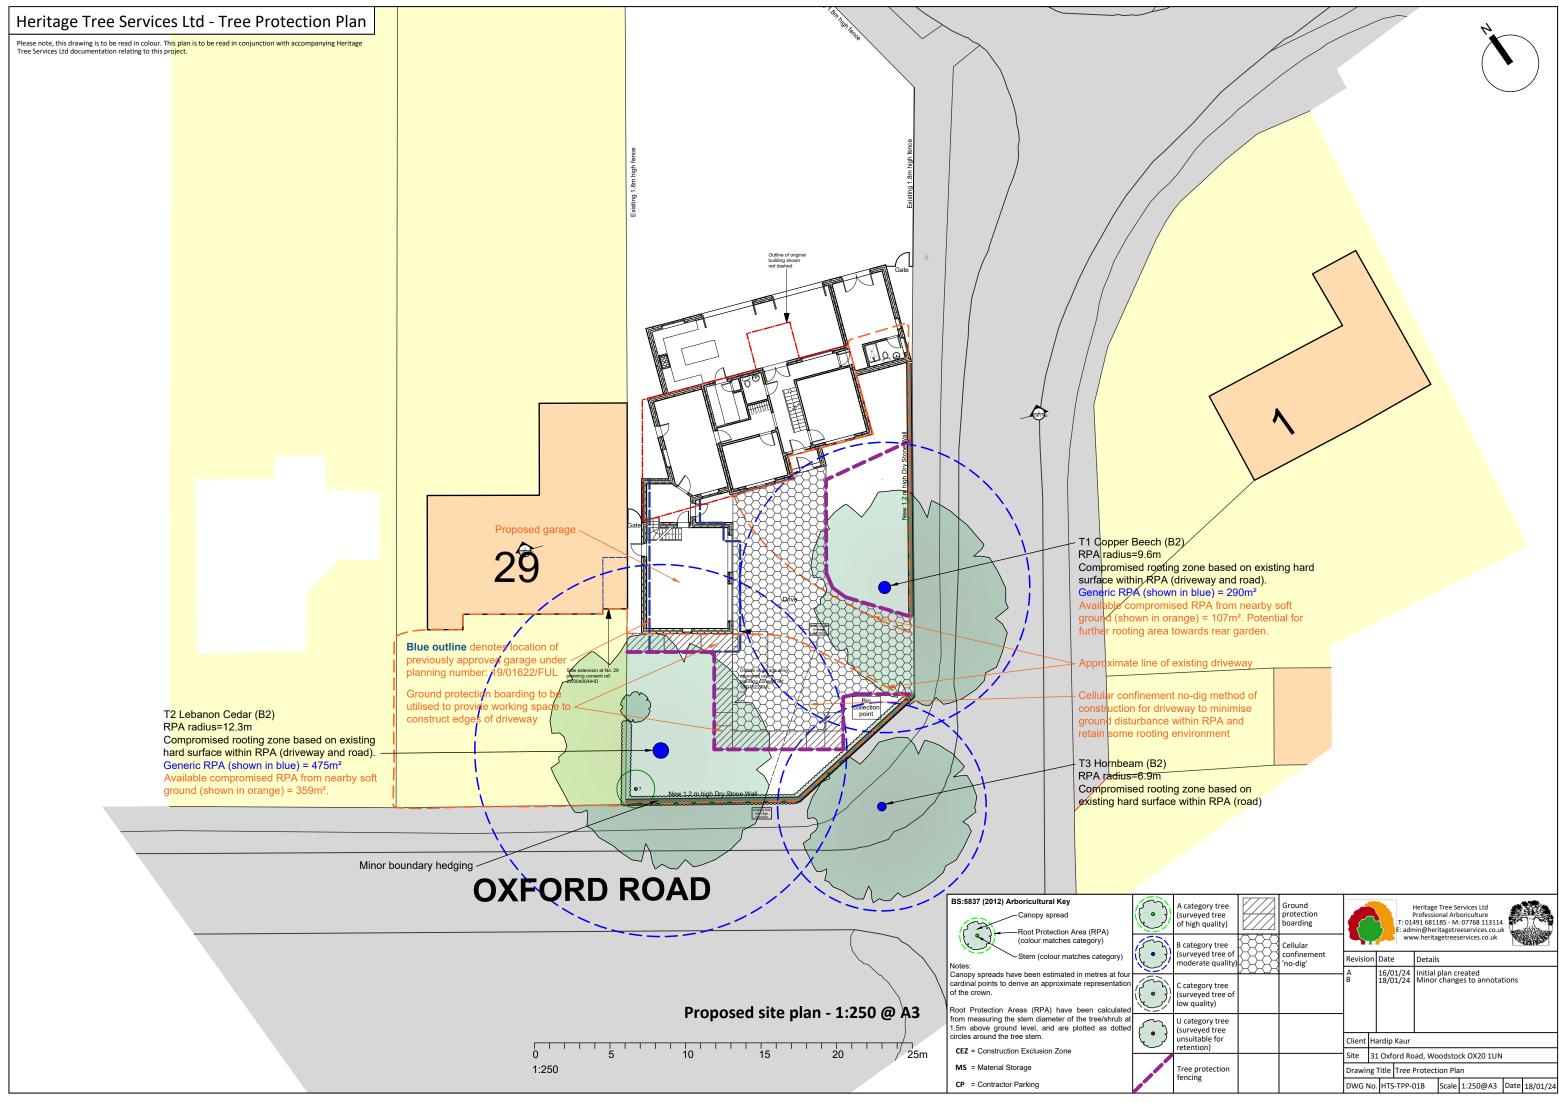

| category tree<br>urveyed tree<br>high quality)       |  | Ground<br>protection<br>boarding    | 6                                                | 4                              | Heritage Tree Services Ltd<br>Professional Arboriculture<br>T: 01491 681185 - M: 07768 113114<br>E: admin@heritagetreeservices.co.uk |                                                      |         |              |       |  |  |
|------------------------------------------------------|--|-------------------------------------|--------------------------------------------------|--------------------------------|--------------------------------------------------------------------------------------------------------------------------------------|------------------------------------------------------|---------|--------------|-------|--|--|
| category tree<br>urveyed tree of<br>oderate quality) |  | Cellular<br>confinement<br>'no-dig' |                                                  | www.heritagetreeservices.co.uk |                                                                                                                                      |                                                      |         |              |       |  |  |
|                                                      |  |                                     | Revisio                                          | n Date                         | Date                                                                                                                                 |                                                      | Details |              |       |  |  |
|                                                      |  |                                     | AB                                               |                                | 16/01/24<br>18/01/24                                                                                                                 | Initial plan created<br>Minor changes to annotations |         |              |       |  |  |
| category tree<br>urveyed tree of<br>w quality)       |  |                                     | Б                                                | 18/0                           | )1/24                                                                                                                                | winor                                                | cnang   | es to annota | lions |  |  |
| category tree<br>urveyed tree                        |  |                                     |                                                  |                                |                                                                                                                                      |                                                      |         |              |       |  |  |
| suitable for<br>tention)                             |  |                                     | Client Hardip Kaur                               |                                |                                                                                                                                      |                                                      |         |              |       |  |  |
| ee protection<br>ncing                               |  |                                     | Site 31 Oxford Road, Woodstock OX20 1UN          |                                |                                                                                                                                      |                                                      |         |              |       |  |  |
|                                                      |  |                                     | Drawing Title Tree Protection Plan               |                                |                                                                                                                                      |                                                      |         |              |       |  |  |
|                                                      |  |                                     | DWG No. HTS-TPP-01B Scale 1:250@A3 Date 18/01/24 |                                |                                                                                                                                      |                                                      |         |              |       |  |  |