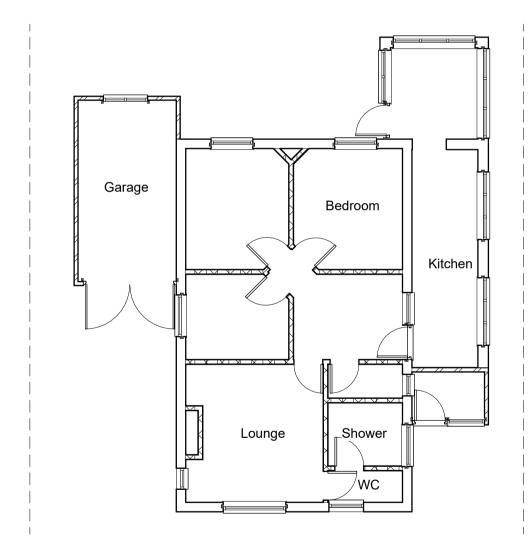

**Existing Ground Floor** 

1:100

**Proposed Ground Floor** 

1:100

Do not scale from the drawings.

Dimensions to be checked on site, where discrepancies occur, seek advice from the client's representative for clarification. The drawings & specifications are a guide as to what is required to comply with the current building regulations. This does not imply that this is the only acceptable way of achieving building regulations approval. Alternative 'similar approved' products may be used at the discretion of the Building Inspector. No liability is accepted for any loss of any sort or additional expense incurred consequent on any variation to the layout or specification that may be required as a result of site conditions, availability of materials, custom or practice, the requirements of the Building Inspector or any other circumstances