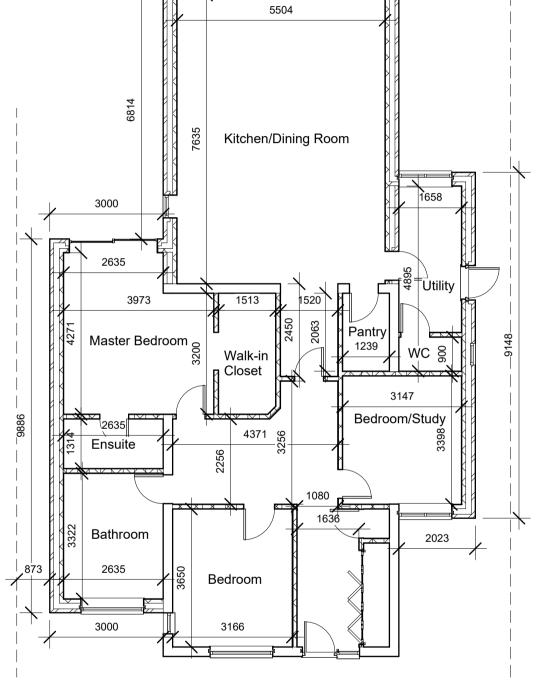

**Existing Ground Floor** 

1:100

**Proposed Ground Floor** 

1:100

Do not scale from the drawings.

Dimensions to be checked on site, where discrepancies occur, seek advice from the client's representative for clarification. The drawings & specifications are a guide as to what is required to comply with the current building regulations. This does not imply that this is the only acceptable way of achieving building regulations approval. Alternative 'similar approved' products may be used at the discretion of the Building Inspector. No liability is accepted for any loss of any sort or additional expense incurred consequent on any variation to the layout or specification that may be required as a result of site conditions, availability of materials, custom or practice, the requirements of the Building Inspector or any other circumstances