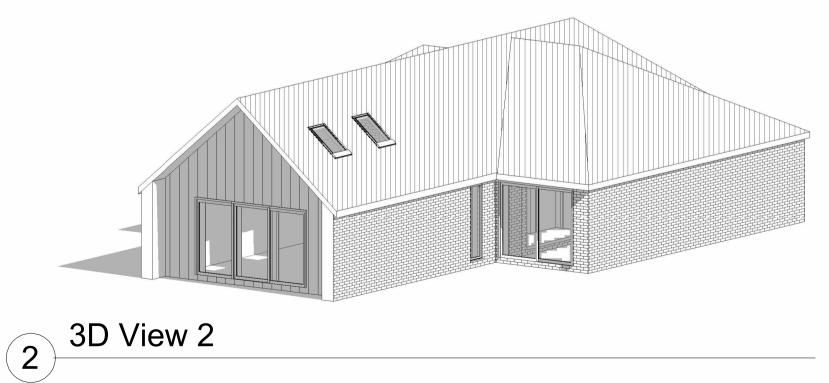

## Nevada, Retford Road, NG22 9PE

Project Infomation Sheet Information 3D Views Anderson Project # SDP-23-417 Sheet Number Date Nov 23 A304 Scale: 1:100 @ A3