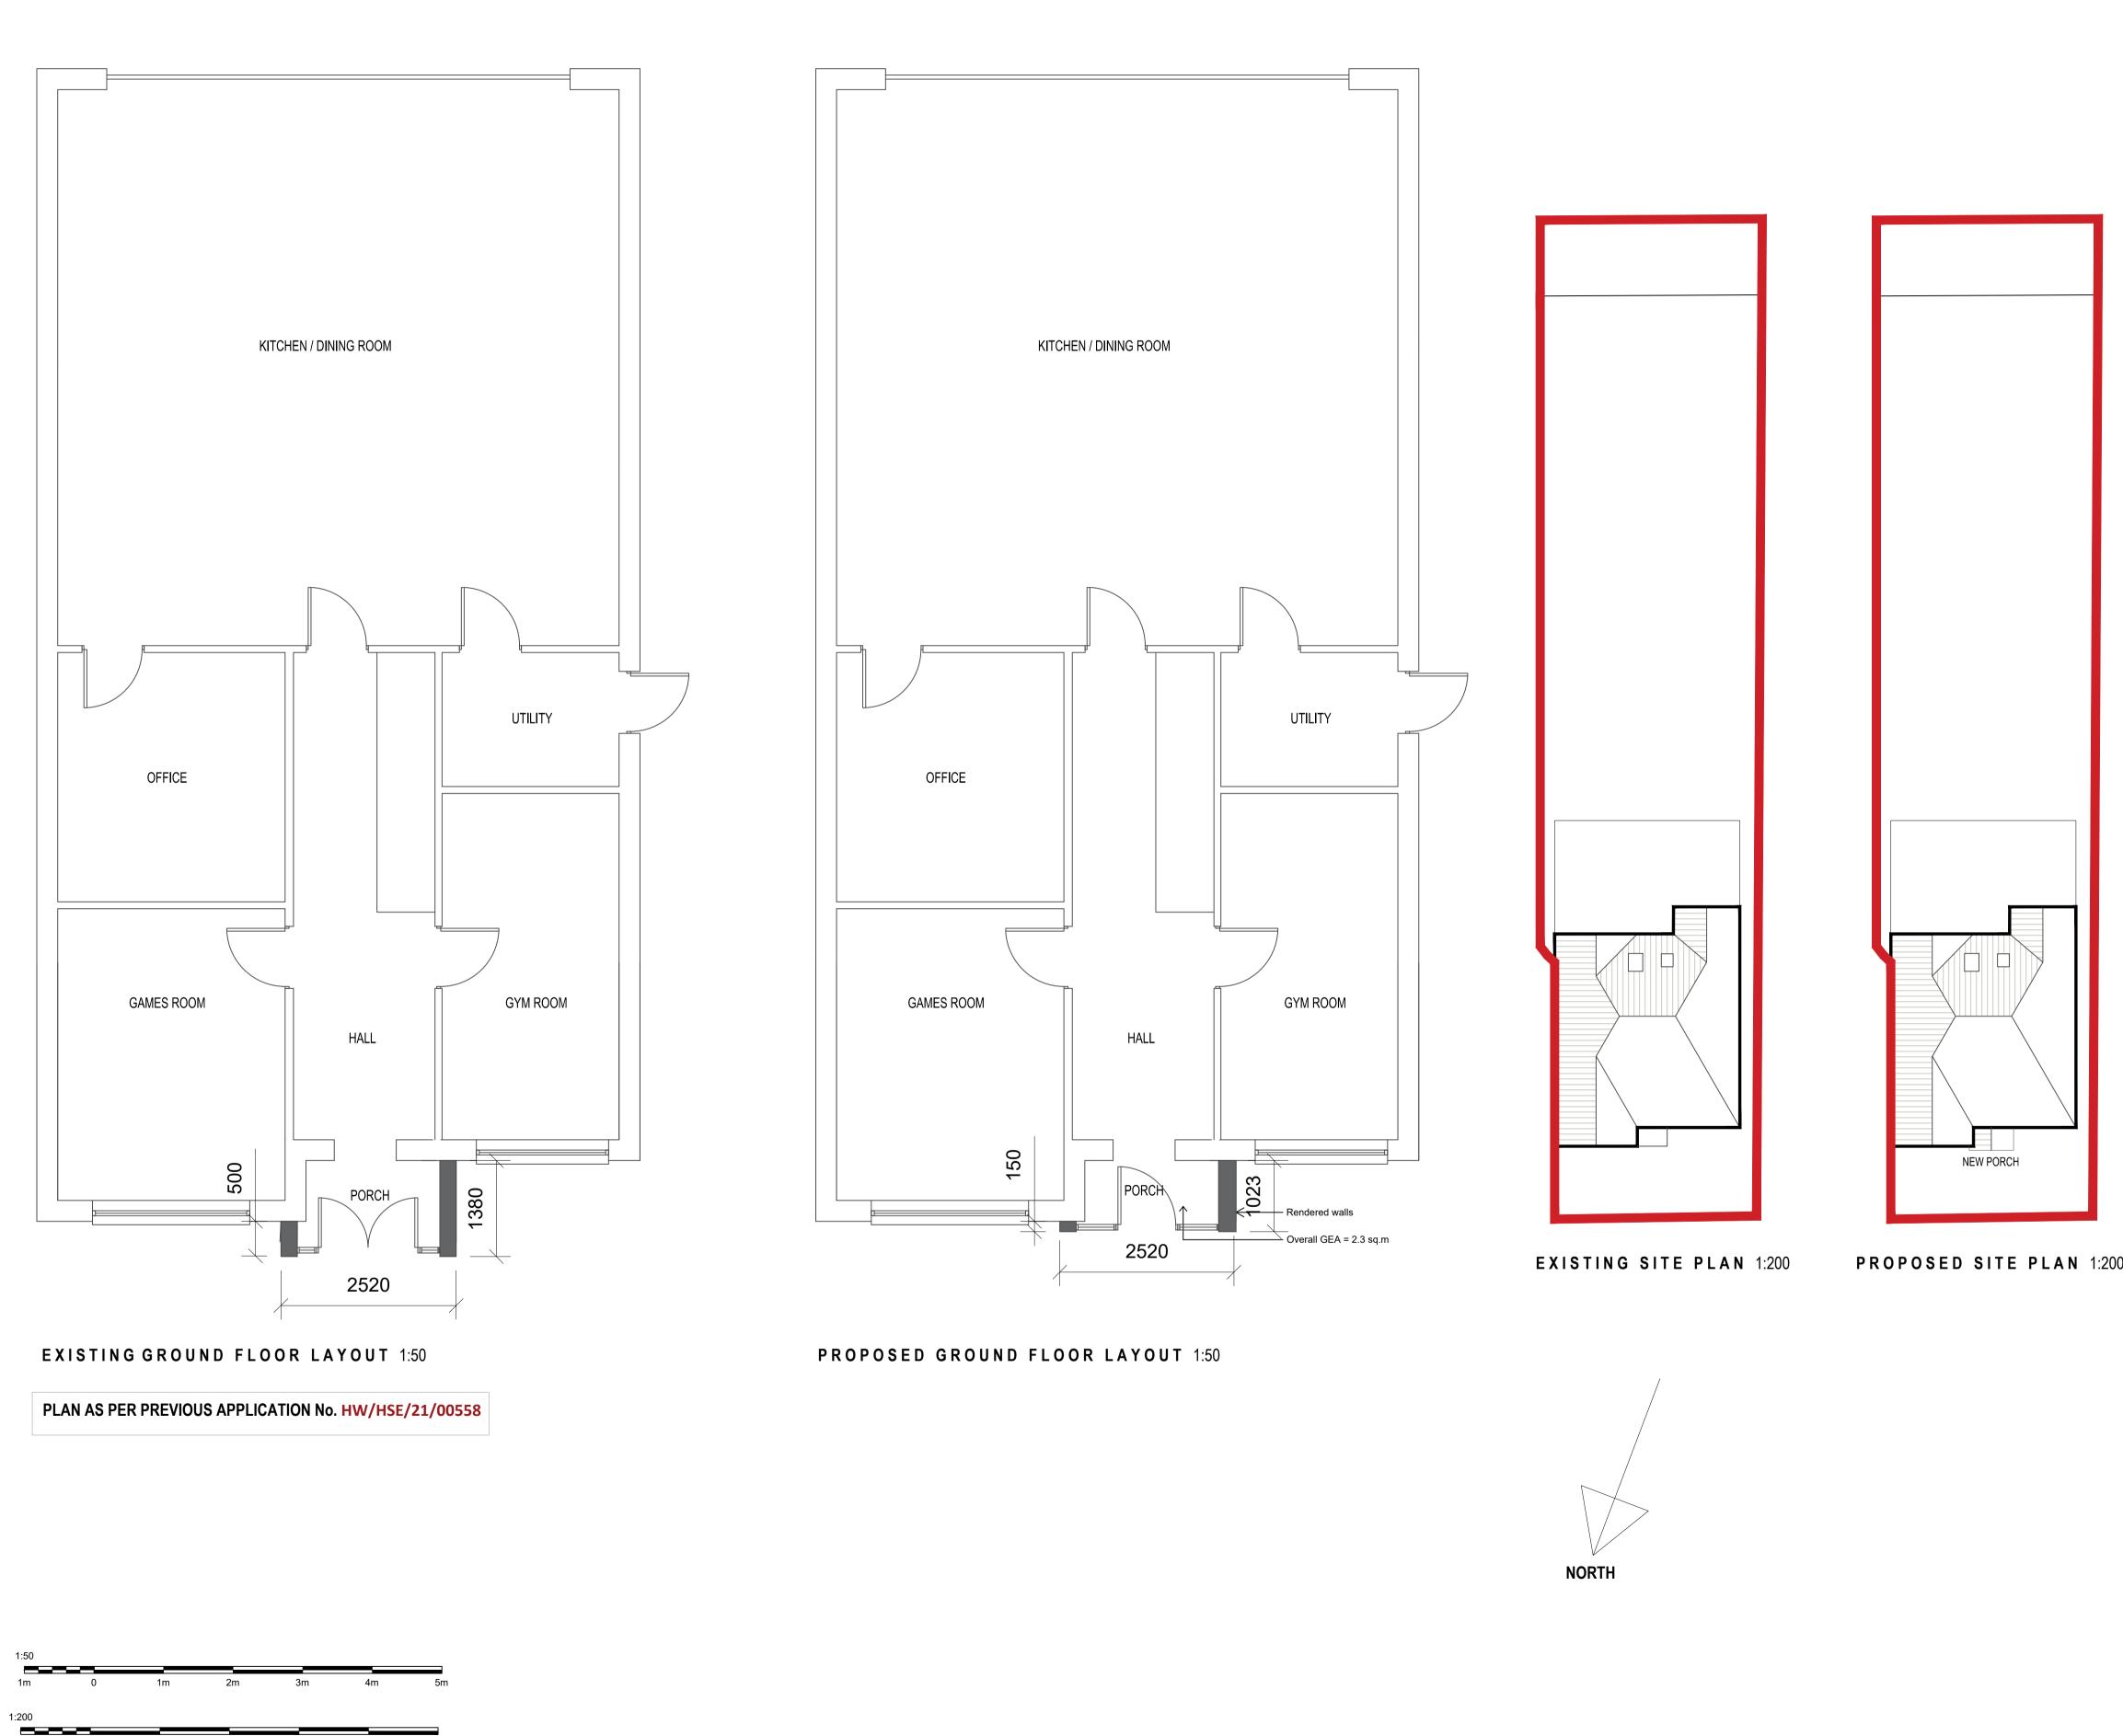

2m

4m

8m

12m

16m

| NOTES:                     |                                                                      |                      |                                      |                                       |                  |                               |
|----------------------------|----------------------------------------------------------------------|----------------------|--------------------------------------|---------------------------------------|------------------|-------------------------------|
| Contractors<br>or making a | must verify all dimensior<br>ny shop drawings. No dir                | ns on sit<br>mensior | e before comm<br>is are to be obt    | encing any<br>ained by s              | y work<br>caling |                               |
| with the ma                | awing.<br>s specified on this drawin<br>nufacturers details, recor   | ng are to<br>mmenda  | be used strictly<br>ations and curre | / in accord<br>nt codes c             | lance<br>of      |                               |
| practice.                  |                                                                      |                      |                                      |                                       |                  |                               |
|                            | g and any design thereor<br>without their written cons               |                      | copyright of iDA                     | and must                              | not be           |                               |
|                            |                                                                      |                      |                                      |                                       |                  |                               |
|                            |                                                                      |                      |                                      |                                       |                  |                               |
|                            |                                                                      |                      |                                      |                                       |                  |                               |
|                            |                                                                      |                      |                                      |                                       |                  |                               |
|                            |                                                                      |                      |                                      |                                       |                  |                               |
|                            |                                                                      |                      |                                      |                                       |                  |                               |
|                            |                                                                      |                      |                                      |                                       |                  |                               |
|                            |                                                                      |                      |                                      |                                       |                  |                               |
|                            |                                                                      |                      |                                      |                                       |                  |                               |
|                            |                                                                      |                      |                                      |                                       |                  |                               |
|                            |                                                                      |                      |                                      |                                       |                  |                               |
|                            |                                                                      |                      |                                      |                                       |                  |                               |
|                            |                                                                      |                      |                                      |                                       |                  |                               |
|                            |                                                                      |                      |                                      |                                       |                  |                               |
|                            |                                                                      |                      |                                      |                                       |                  |                               |
|                            |                                                                      |                      |                                      |                                       |                  |                               |
|                            |                                                                      |                      |                                      |                                       |                  |                               |
|                            |                                                                      |                      |                                      |                                       |                  |                               |
|                            |                                                                      |                      |                                      |                                       |                  |                               |
|                            |                                                                      |                      |                                      |                                       |                  |                               |
|                            |                                                                      |                      |                                      |                                       |                  |                               |
|                            |                                                                      |                      |                                      |                                       |                  |                               |
|                            |                                                                      |                      |                                      |                                       |                  |                               |
|                            |                                                                      |                      |                                      |                                       |                  |                               |
|                            |                                                                      |                      |                                      |                                       |                  |                               |
|                            |                                                                      |                      |                                      |                                       |                  |                               |
|                            |                                                                      |                      |                                      |                                       |                  |                               |
|                            |                                                                      |                      |                                      |                                       |                  |                               |
|                            |                                                                      |                      |                                      |                                       |                  |                               |
|                            | III size made 2.3sq.m GEA<br>Isions updated to reflect build<br>Sue. |                      |                                      |                                       | IW<br>IW<br>IW   | 10.01.2<br>24.10.2<br>17.10.2 |
| REV. DESCRI                |                                                                      |                      |                                      |                                       | BY               | DATE                          |
| F                          | PLANNI                                                               |                      |                                      |                                       | _                |                               |
|                            |                                                                      |                      | 5 017                                |                                       |                  |                               |
|                            |                                                                      |                      |                                      |                                       |                  |                               |
|                            |                                                                      |                      |                                      |                                       |                  |                               |
|                            |                                                                      |                      |                                      |                                       |                  |                               |
|                            |                                                                      |                      |                                      |                                       |                  |                               |
|                            |                                                                      |                      |                                      |                                       |                  |                               |
| E                          | XTG. & PR                                                            | OP                   | OSED                                 | PLA                                   | NS               |                               |
|                            | MR & M                                                               |                      | νανννά                               | N                                     |                  |                               |
|                            | 38 ST JOI                                                            |                      |                                      |                                       |                  |                               |
|                            |                                                                      | ARLO                 |                                      |                                       |                  |                               |
|                            | CN                                                                   | <i>N</i> 17          | OBB                                  |                                       |                  |                               |
|                            |                                                                      |                      | SHEET NUMBER                         | REV.                                  | SCALE            |                               |
| DRAWING<br>NUMBER          | 0140-FP-08                                                           |                      |                                      | · · · · · · · · · · · · · · · · · · · |                  |                               |