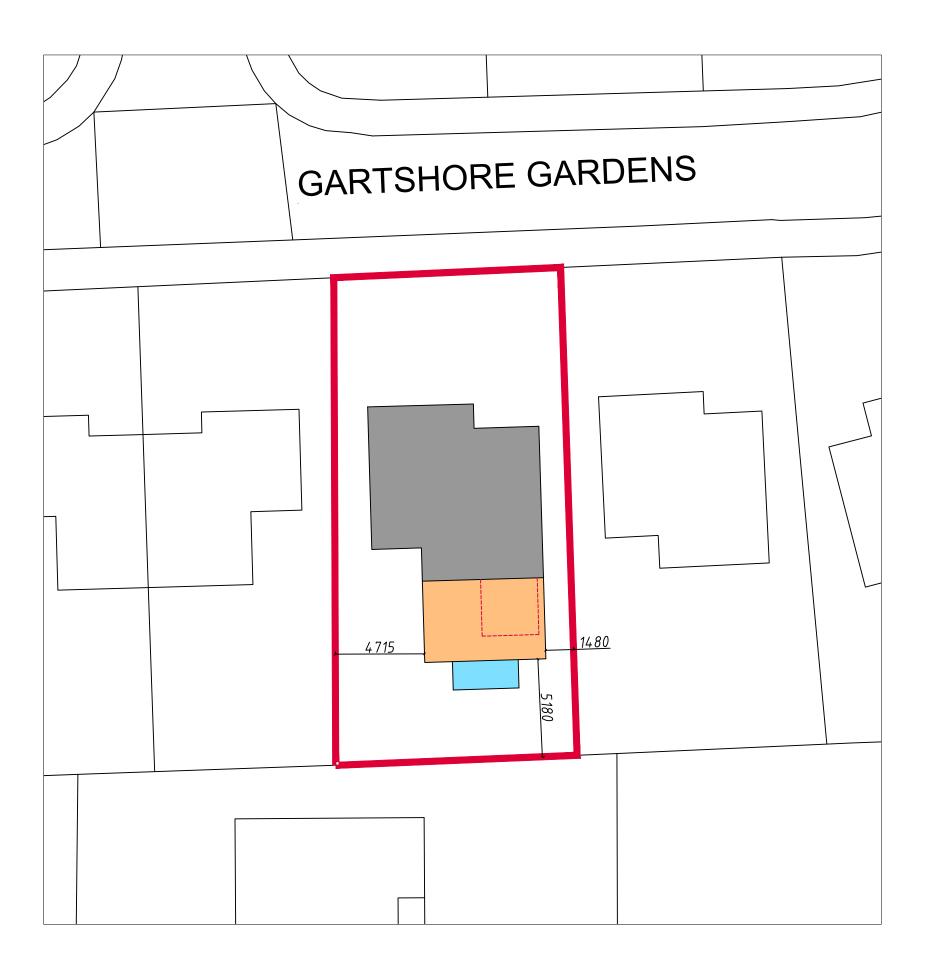

<u>NOTE:</u> Footprint of proposed extension shown with yellow hatching and patio with blue. Existing house shown with Grey hatching and conservatory being removed with red dashed lines.

Distance to boundary's to be site checked prior to commencement of works

|                                                                                         | PLANNING APPLICATION                                                                                                                                       |
|-----------------------------------------------------------------------------------------|------------------------------------------------------------------------------------------------------------------------------------------------------------|
| 233 Grahamsdyke Street<br>Laurieston, FK2 9NA<br>0772 0772 636<br>barry@fk1design.co.uk | Mr Matt Donald,<br>35 Gartshore Gardens, Cumbernauld<br>Title: Location Plans<br>Drawing Number: 84/23/GG/10<br>Scale: 1:200/1000 @ A3<br>Date: January 24 |