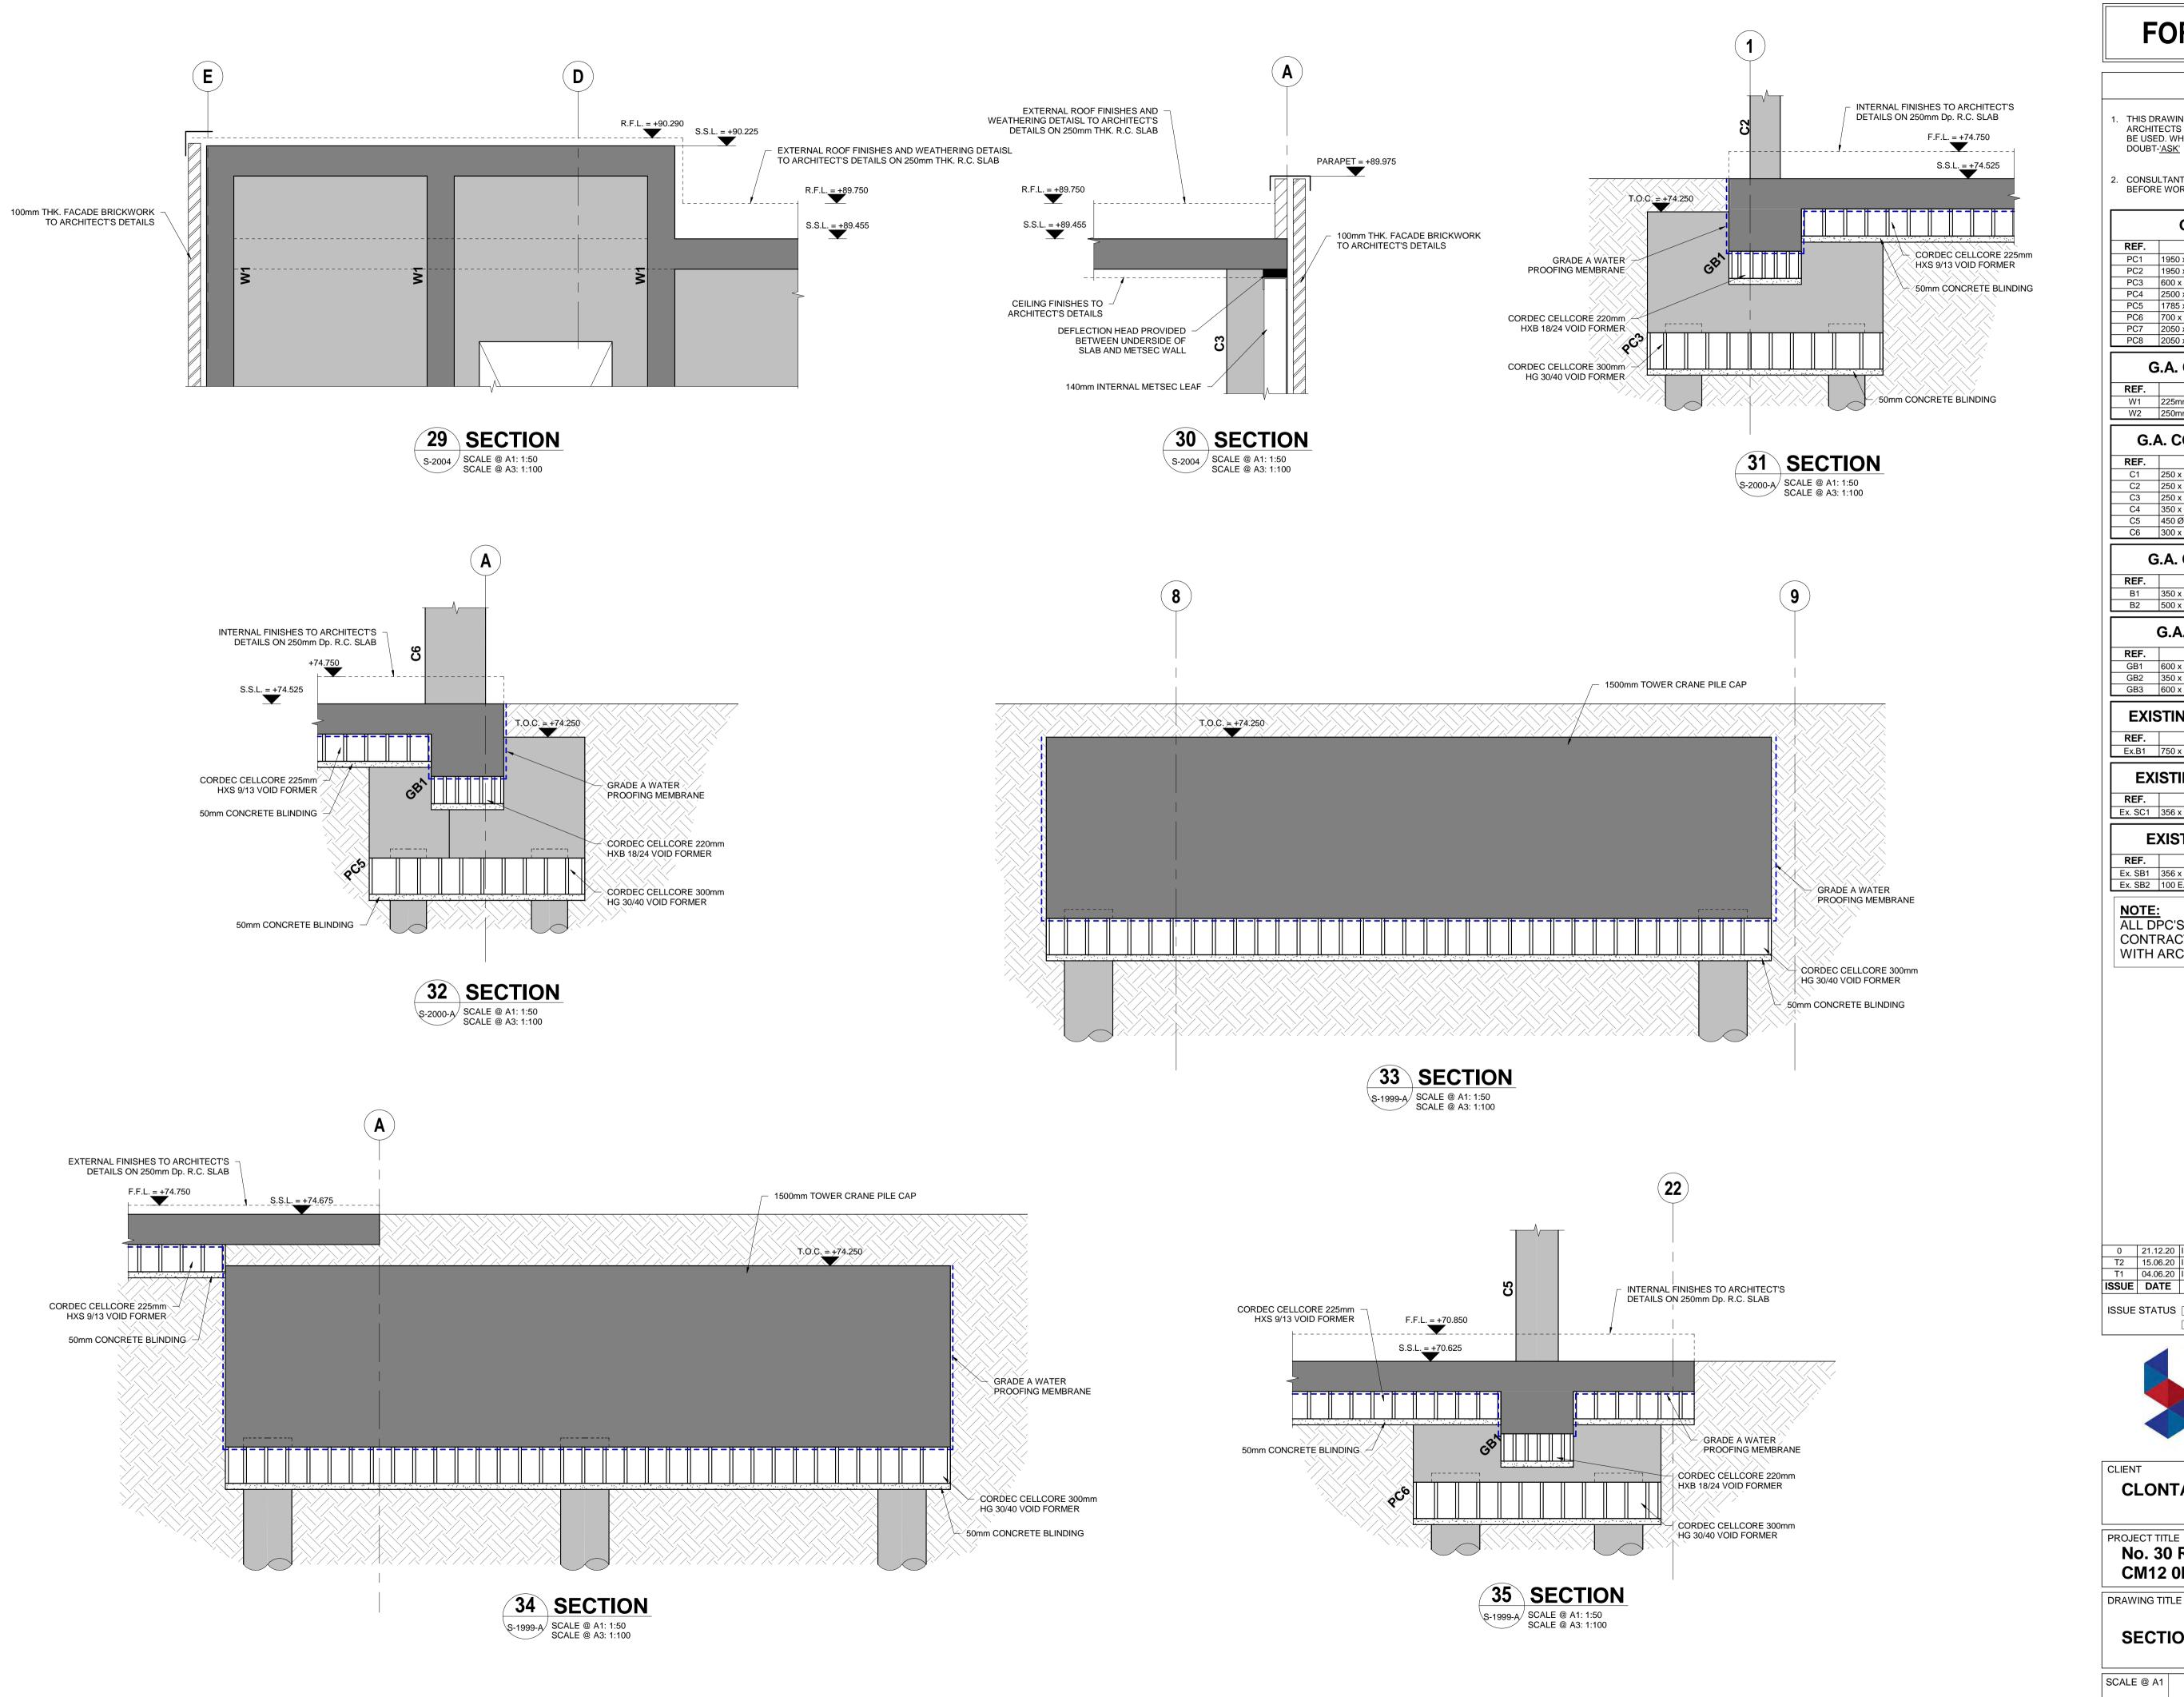

#### **APPENDIX B**

**Design Drawings** 

## FOR CONSTRUCTION

#### **NOTES**

- THIS DRAWING IS TO BE READ IN CONJUNCTION WITH ALL ENGINEERS & ARCHITECTS DRAWINGS. FIGURED DIMENSIONS ONLY (NOT SCALING)TO BE USED. WHERE A CONFLICT OF INFORMATION EXISTS OR IF IN ANY DOUBT-'ASK'
- 2. CONSULTANTS TO BE INFORMED IMMEDIATELY OF ANY DISCREPANCIES BEFORE WORK PROCEEDS.

| G.A. PILE CAPS SCHEDULE |                                   |          |
|-------------------------|-----------------------------------|----------|
| REF.                    | SIZE                              | COMMENTS |
| PC1                     | 1950 x 1950 x 1000mm Dp. PILE CAP | -        |
| PC2                     | 1950 x 3300 x 1000mm Dp. PILE CAP | -        |
| PC3                     | 600 x 1950 x 1000mm Dp. PILE CAP  | -        |
| PC4                     | 2500 x 2500 x 1000mm Dp. PILE CAP | -        |
| PC5                     | 1785 x 1950 x 1000mm Dp. PILE CAP | -        |
| PC6                     | 700 x 2050 x 1000mm Dp. PILE CAP  | -        |
| PC7                     | 2050 x 3400 x 1000mm Dp. PILE CAP | -        |
| PC8                     | 2050 x 2050 x 1000mm Dp. PILE CAP | -        |

#### G.A. CONCRETE WALLS SCHEDULE

| REF. | SIZE                 | COMMENTS |
|------|----------------------|----------|
| W1   | 225mm THK. R.C. WALL | -        |
| W2   | 250mm THK. R.C. WALL |          |

#### G.A. CONCRETE COLUMNS SCHEDULE COMMENTS

| C1 | 250 x 300 R.C. COLUMN | - |
|----|-----------------------|---|
| C2 | 250 x 350 R.C. COLUMN | - |
| C3 | 250 x 500 R.C. COLUMN | - |
| C4 | 350 x 500 R.C. COLUMN | - |
| C5 | 450 Ø R.C. COLUMN     | - |
| C6 | 300 x 500 R.C. COLUMN | - |

#### G.A. CONCRETE BEAMS SCHEDULE COMMENTS

| B3   | 200 x 1050mm Dp. R.C. BEAM | •        |  |  |  |
|------|----------------------------|----------|--|--|--|
|      |                            |          |  |  |  |
|      | G.A. GROUND BEAMS SCHEDULE |          |  |  |  |
| REF. | SIZE                       | COMMENTS |  |  |  |

### GB3 600 x 1150mm Dp. R.C. BEAM EXISTING CONCRETE BEAMS SCHEDULE

COMMENTS

SIZE

Ex.B1 750 x 900 EXISTING R.C. GROUND BEAM

B1 350 x 650mm Dp. R.C. BEAM B2 500 x 750mm Dp. R.C. BEAM

GB1 600 x 600mm Dp. R.C. BEAM GB2 350 x 600mm Dp. R.C. BEAM

## **EXISTING STEEL COLUMNS SCHEDULE**

COMMENTS Ex. SC1 356 x 171 UB 65kg.

## EXISTING STEEL BEAMS SCHEDULE

|  | REF.    | SIZE               | COMMENTS |
|--|---------|--------------------|----------|
|  | Ex. SB1 | 356 x 171 UB 65kg. | -        |
|  | Ex. SB2 | 100 EA 10.0        | -        |

NOTE:
ALL DPC'S SHWON INDICATIVELY ONLY AND CONTRACTOR TO PROVIDE IN ACCORDANCE WITH ARCHITECT'S DETAILED DESIGN

2 19.10.21 VISQUEEN GAS MEMBRANE ADDED 
 1
 09.09.21
 REVISED AS CLOUDED
 M.A.
 M.G.
 D.B.
 D.B.

## **CLONTARA DEVELOPMENTS LTD.**

PROJECT TITLE No. 30 RADFORD WAY **CM12 0DA** 

DRAWING TITLE

## **SECTIONS AND DETAILS SHEET 6**

| JOCALL @ | AI JOBIN | NO.    | AVVING NO. | ISSUE |
|----------|----------|--------|------------|-------|
| SCALE @  | JOB N    | IO DDA | AWING NO.  |       |

1:200