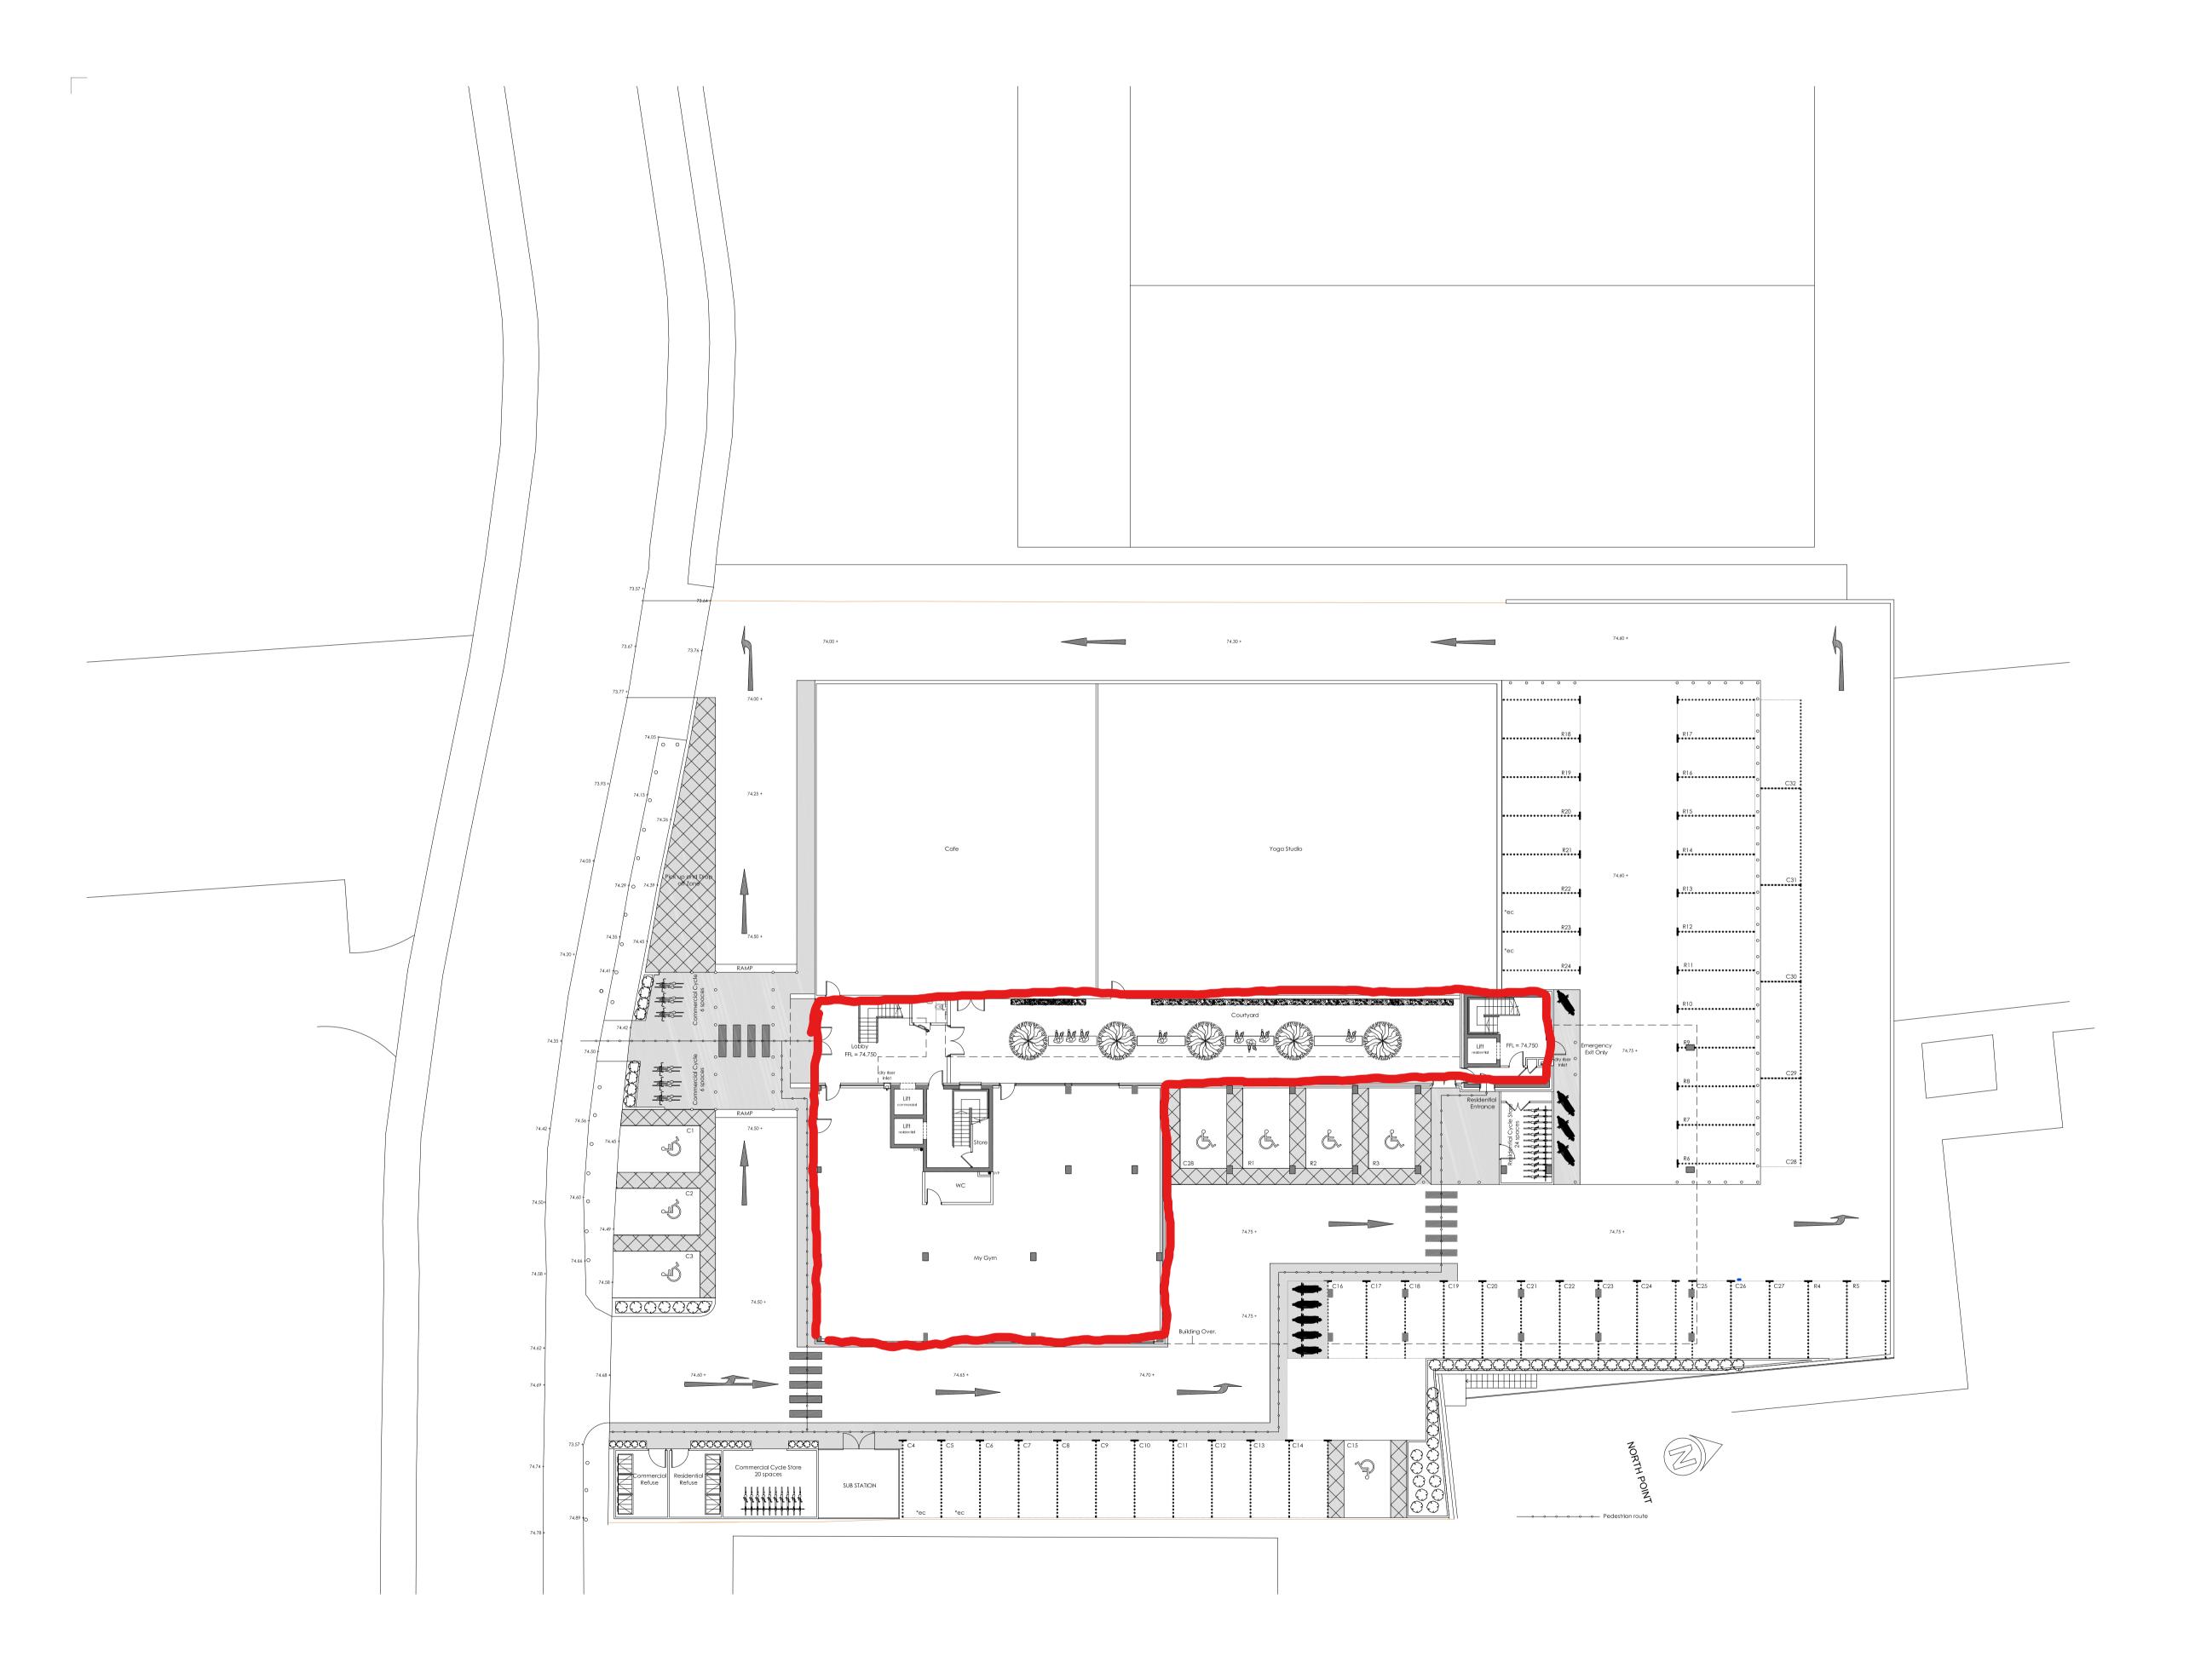

Notes

Client: CLONTARA DEVELOPMENTS LTD

**Project:** 30 Radford Way Billericay

Essex CM12 0DA

itle: Proposed Site Plan

Status: TECHNICAL

Revision: D

**Scale:** 1:200 **Date:** 03/2020