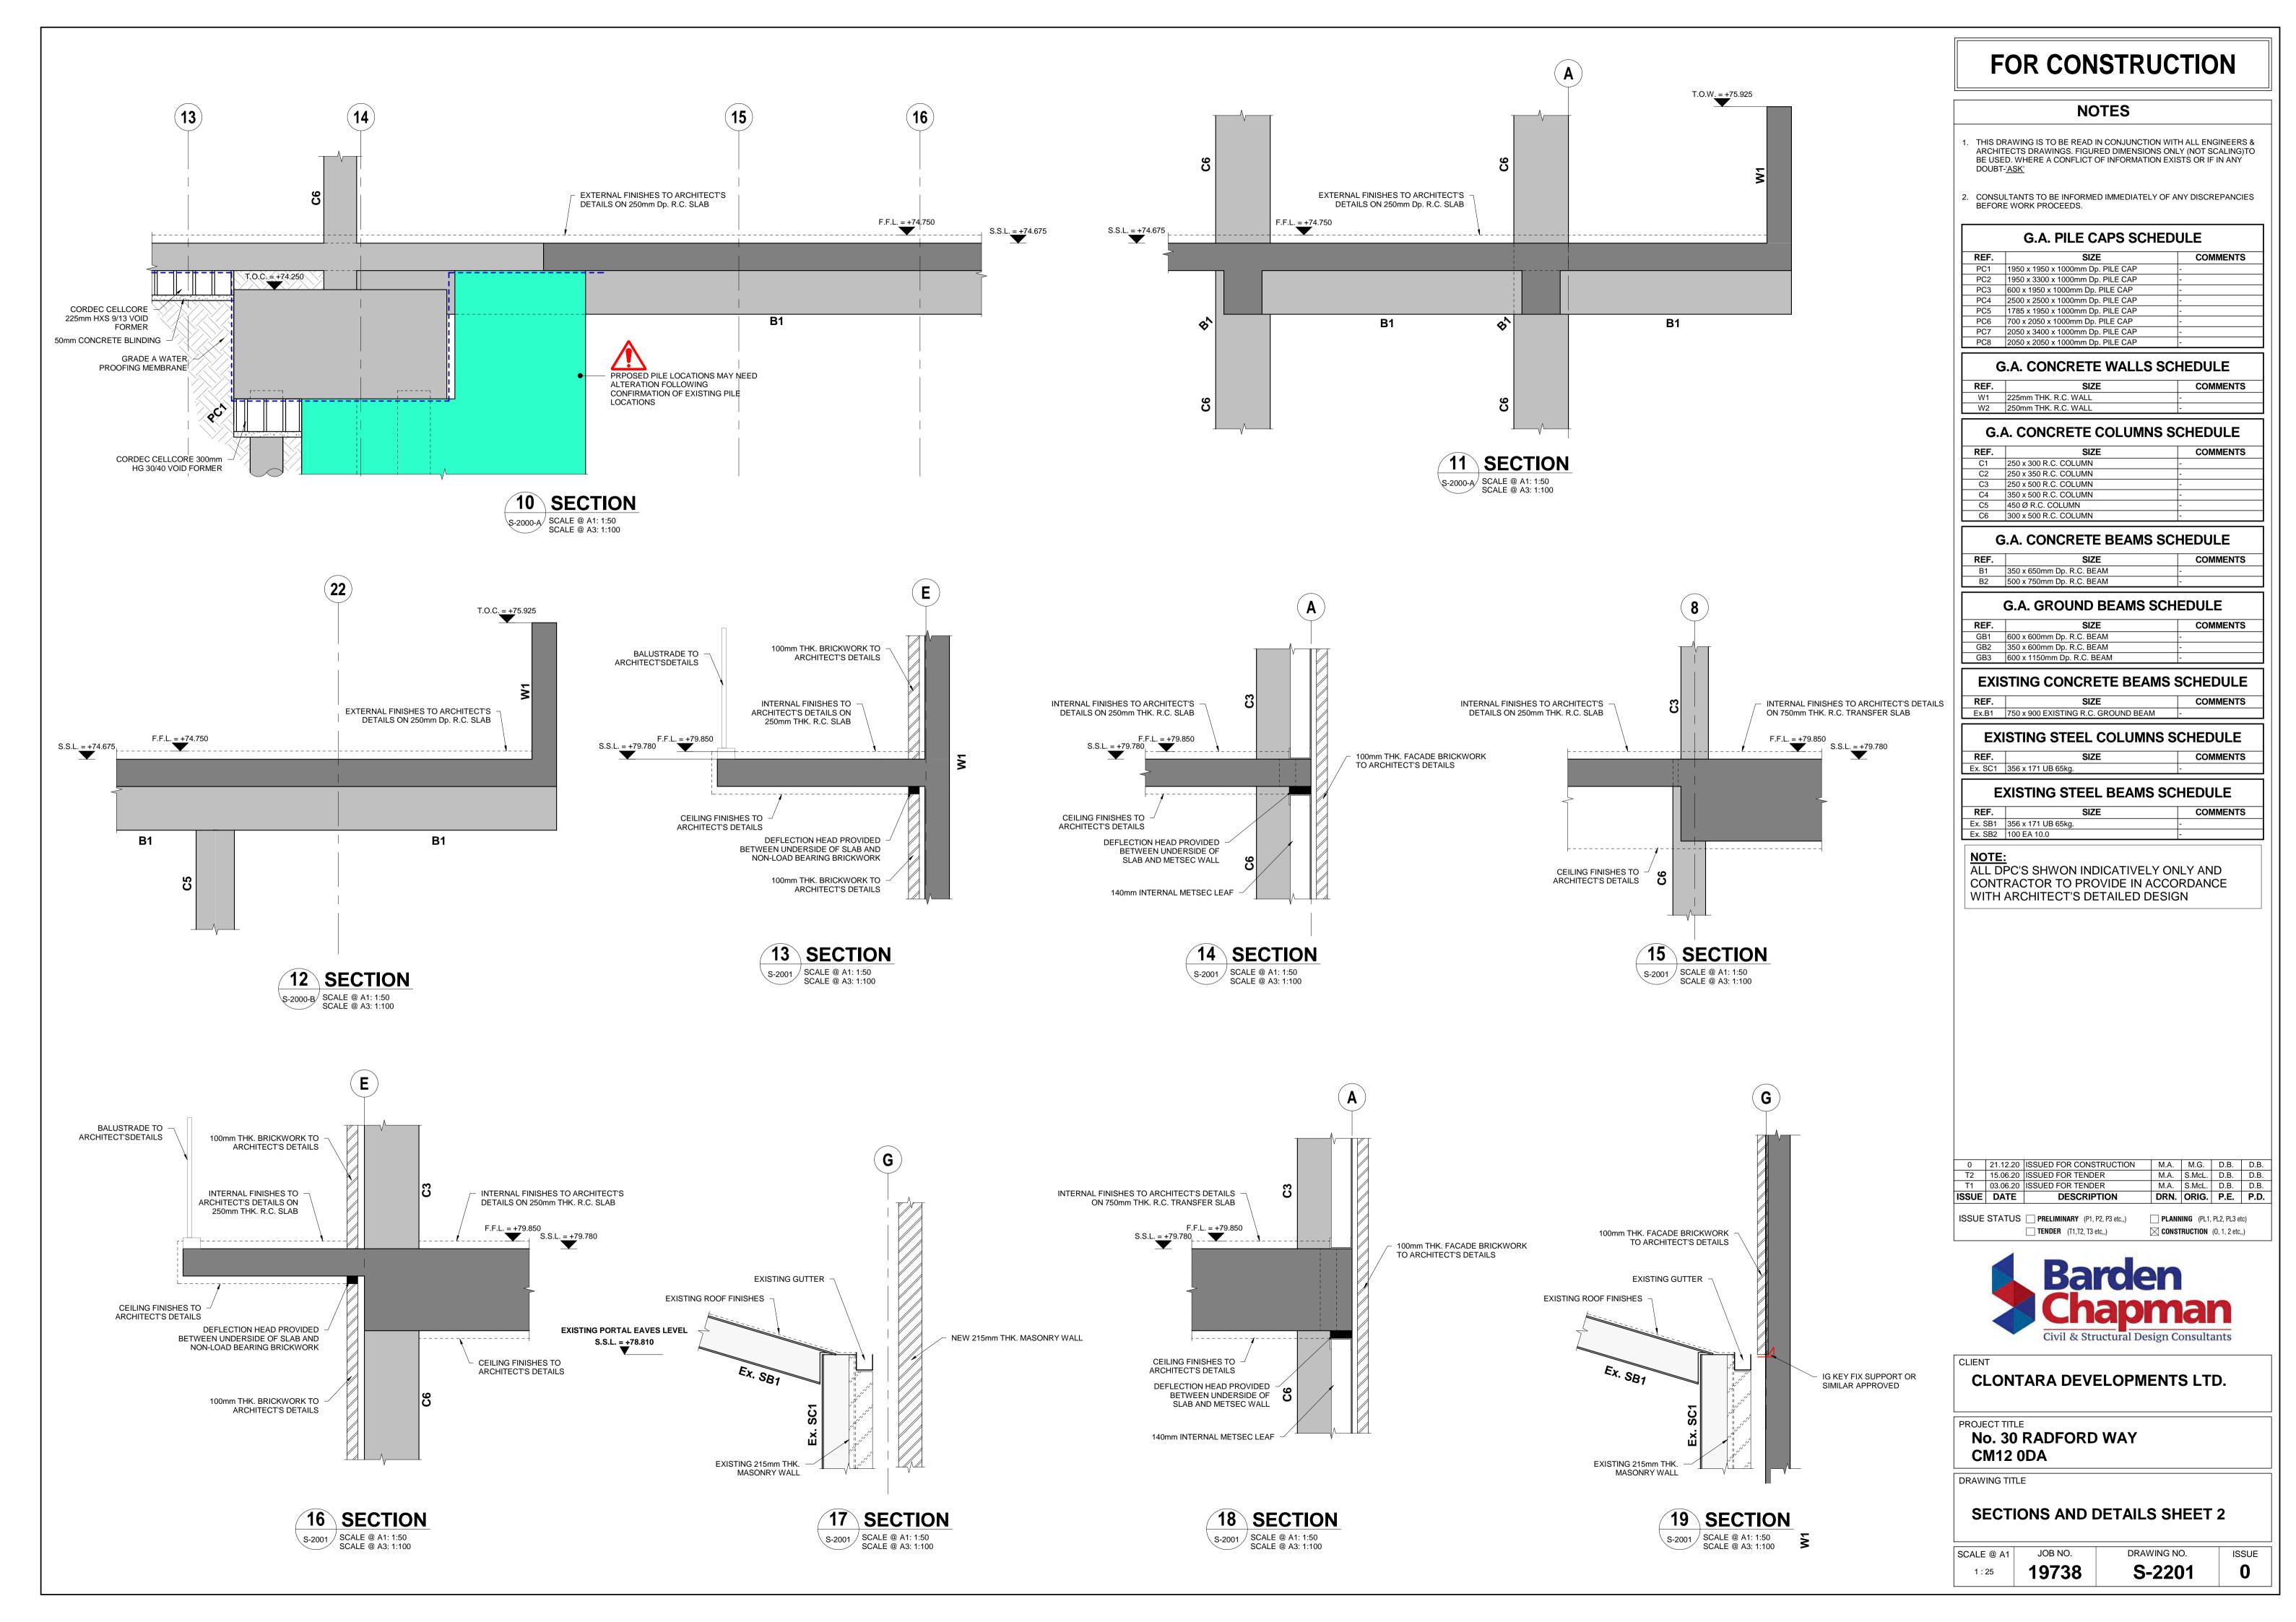

## FOR CONSTRUCTION

#### **NOTES**

- THIS DRAWING IS TO BE READ IN CONJUNCTION WITH ALL ENGINEERS & ARCHITECTS DRAWINGS. FIGURED DIMENSIONS ONLY (NOT SCALING)TO BE USED. WHERE A CONFLICT OF INFORMATION EXISTS OR IF IN ANY DOUBT-'ASK'
- . CONSULTANTS TO BE INFORMED IMMEDIATELY OF ANY DISCREPANCIES BEFORE WORK PROCEEDS.

| G.A. PILE CAPS SCHEDULE |                                   |          |
|-------------------------|-----------------------------------|----------|
| REF.                    | SIZE                              | COMMENTS |
| PC1                     | 1950 x 1950 x 1000mm Dp. PILE CAP | -        |
| PC2                     | 1950 x 3300 x 1000mm Dp. PILE CAP | -        |
| PC3                     | 600 x 1950 x 1000mm Dp. PILE CAP  | -        |
| PC4                     | 2500 x 2500 x 1000mm Dp. PILE CAP | -        |
| PC5                     | 1785 x 1950 x 1000mm Dp. PILE CAP | -        |
| PC6                     | 700 x 2050 x 1000mm Dp. PILE CAP  | -        |
| PC7                     | 2050 x 3400 x 1000mm Dp. PILE CAP | -        |
| PC8                     | 2050 x 2050 x 1000mm Dp. PILE CAP | -        |

#### G.A. CONCRETE WALLS SCHEDULE

| REF. | SIZE                 | COMMENTS |
|------|----------------------|----------|
| W1   | 225mm THK. R.C. WALL | -        |
| \M2  | 250mm THK R.C. WALL  | _        |

| G.A. CONCRETE COLUMNS SCHEDULE |                       |          |
|--------------------------------|-----------------------|----------|
| REF.                           | SIZE                  | COMMENTS |
| C1                             | 250 x 300 R.C. COLUMN | -        |
| C2                             | 250 x 350 R.C. COLUMN | -        |
| C3                             | 250 x 500 R.C. COLUMN | -        |
| C4                             | 350 x 500 R.C. COLUMN | -        |
| C5                             | 450 Ø R.C. COLUMN     | -        |
| C6                             | 300 x 500 R.C. COLUMN | -        |

## G.A. CONCRETE BEAMS SCHEDULE

| REF. | SIZE                      | COMMENTS |
|------|---------------------------|----------|
| B1   | 350 x 650mm Dp. R.C. BEAM | -        |
| B2   | 500 x 750mm Dp. R.C. BEAM | -        |
|      | ·                         |          |

#### G.A. GROUND BEAMS SCHEDULE

| REF. | SIZE                       | COMMENTS |
|------|----------------------------|----------|
| GB1  | 600 x 600mm Dp. R.C. BEAM  | -        |
| GB2  | 350 x 600mm Dp. R.C. BEAM  | -        |
| GB3  | 600 x 1150mm Dp. R.C. BEAM | -        |

## **EXISTING CONCRETE BEAMS SCHEDULE**

| KEF.  | SIZE                                | COMMENTS |
|-------|-------------------------------------|----------|
| Ex.B1 | 750 x 900 EXISTING R.C. GROUND BEAM | -        |

## **EXISTING STEEL COLUMNS SCHEDULE**

| REF.    | SIZE               | COMMENTS |
|---------|--------------------|----------|
| Ex. SC1 | 356 x 171 UB 65kg. | -        |

| EX. 001 | t iii GB cong.   |            |
|---------|------------------|------------|
|         |                  |            |
|         |                  |            |
| EVIC    | TIME CTEEL DEAM  | COLIEDIUE  |
| EXIO    | TING STEEL BEAMS | S SCHEDULE |

| REF. | SIZE | COMMENTS |
|------|------|----------|

## Ex. SB1 356 x 171 UB 65kg

#### NOTE:

Ex. SB2 100 EA 10.0

ALL DPC'S SHWON INDICATIVELY ONLY AND CONTRACTOR TO PROVIDE IN ACCORDANCE WITH ARCHITECT'S DETAILED DESIGN

 
 0
 21.12.20
 ISSUED FOR CONSTRUCTION
 M.A.
 M.G.
 D.B.
 D.B.

 T2
 15.06.20
 ISSUED FOR TENDER
 M.A.
 S.McL.
 D.B.
 D.B.

 T1
 04.06.20
 ISSUED FOR TENDER
 M.A.
 S.McL.
 D.B.
 D.B.
 M.A. S.McL. D.B. D.B.
M.A. S.McL. D.B. D.B. ISSUE DATE DESCRIPTION DRN. ORIG. P.E. P.D.

ISSUE STATUS PRELIMINARY (P1, P2, P3 etc,,) **TENDER** (T1,T2, T3 etc,,)

PLANNING (PL1, PL2, PL3 etc) CONSTRUCTION (0, 1, 2 etc,,)

## **CLONTARA DEVELOPMENTS LTD.**

No. 30 RADFORD WAY **CM12 0DA** 

DRAWING TITLE

## **SECTIONS AND DETAILS SHEET 4**

JOB NO. DRAWING NO. SCALE @ A1 19738 **S-2203** 0 1:25