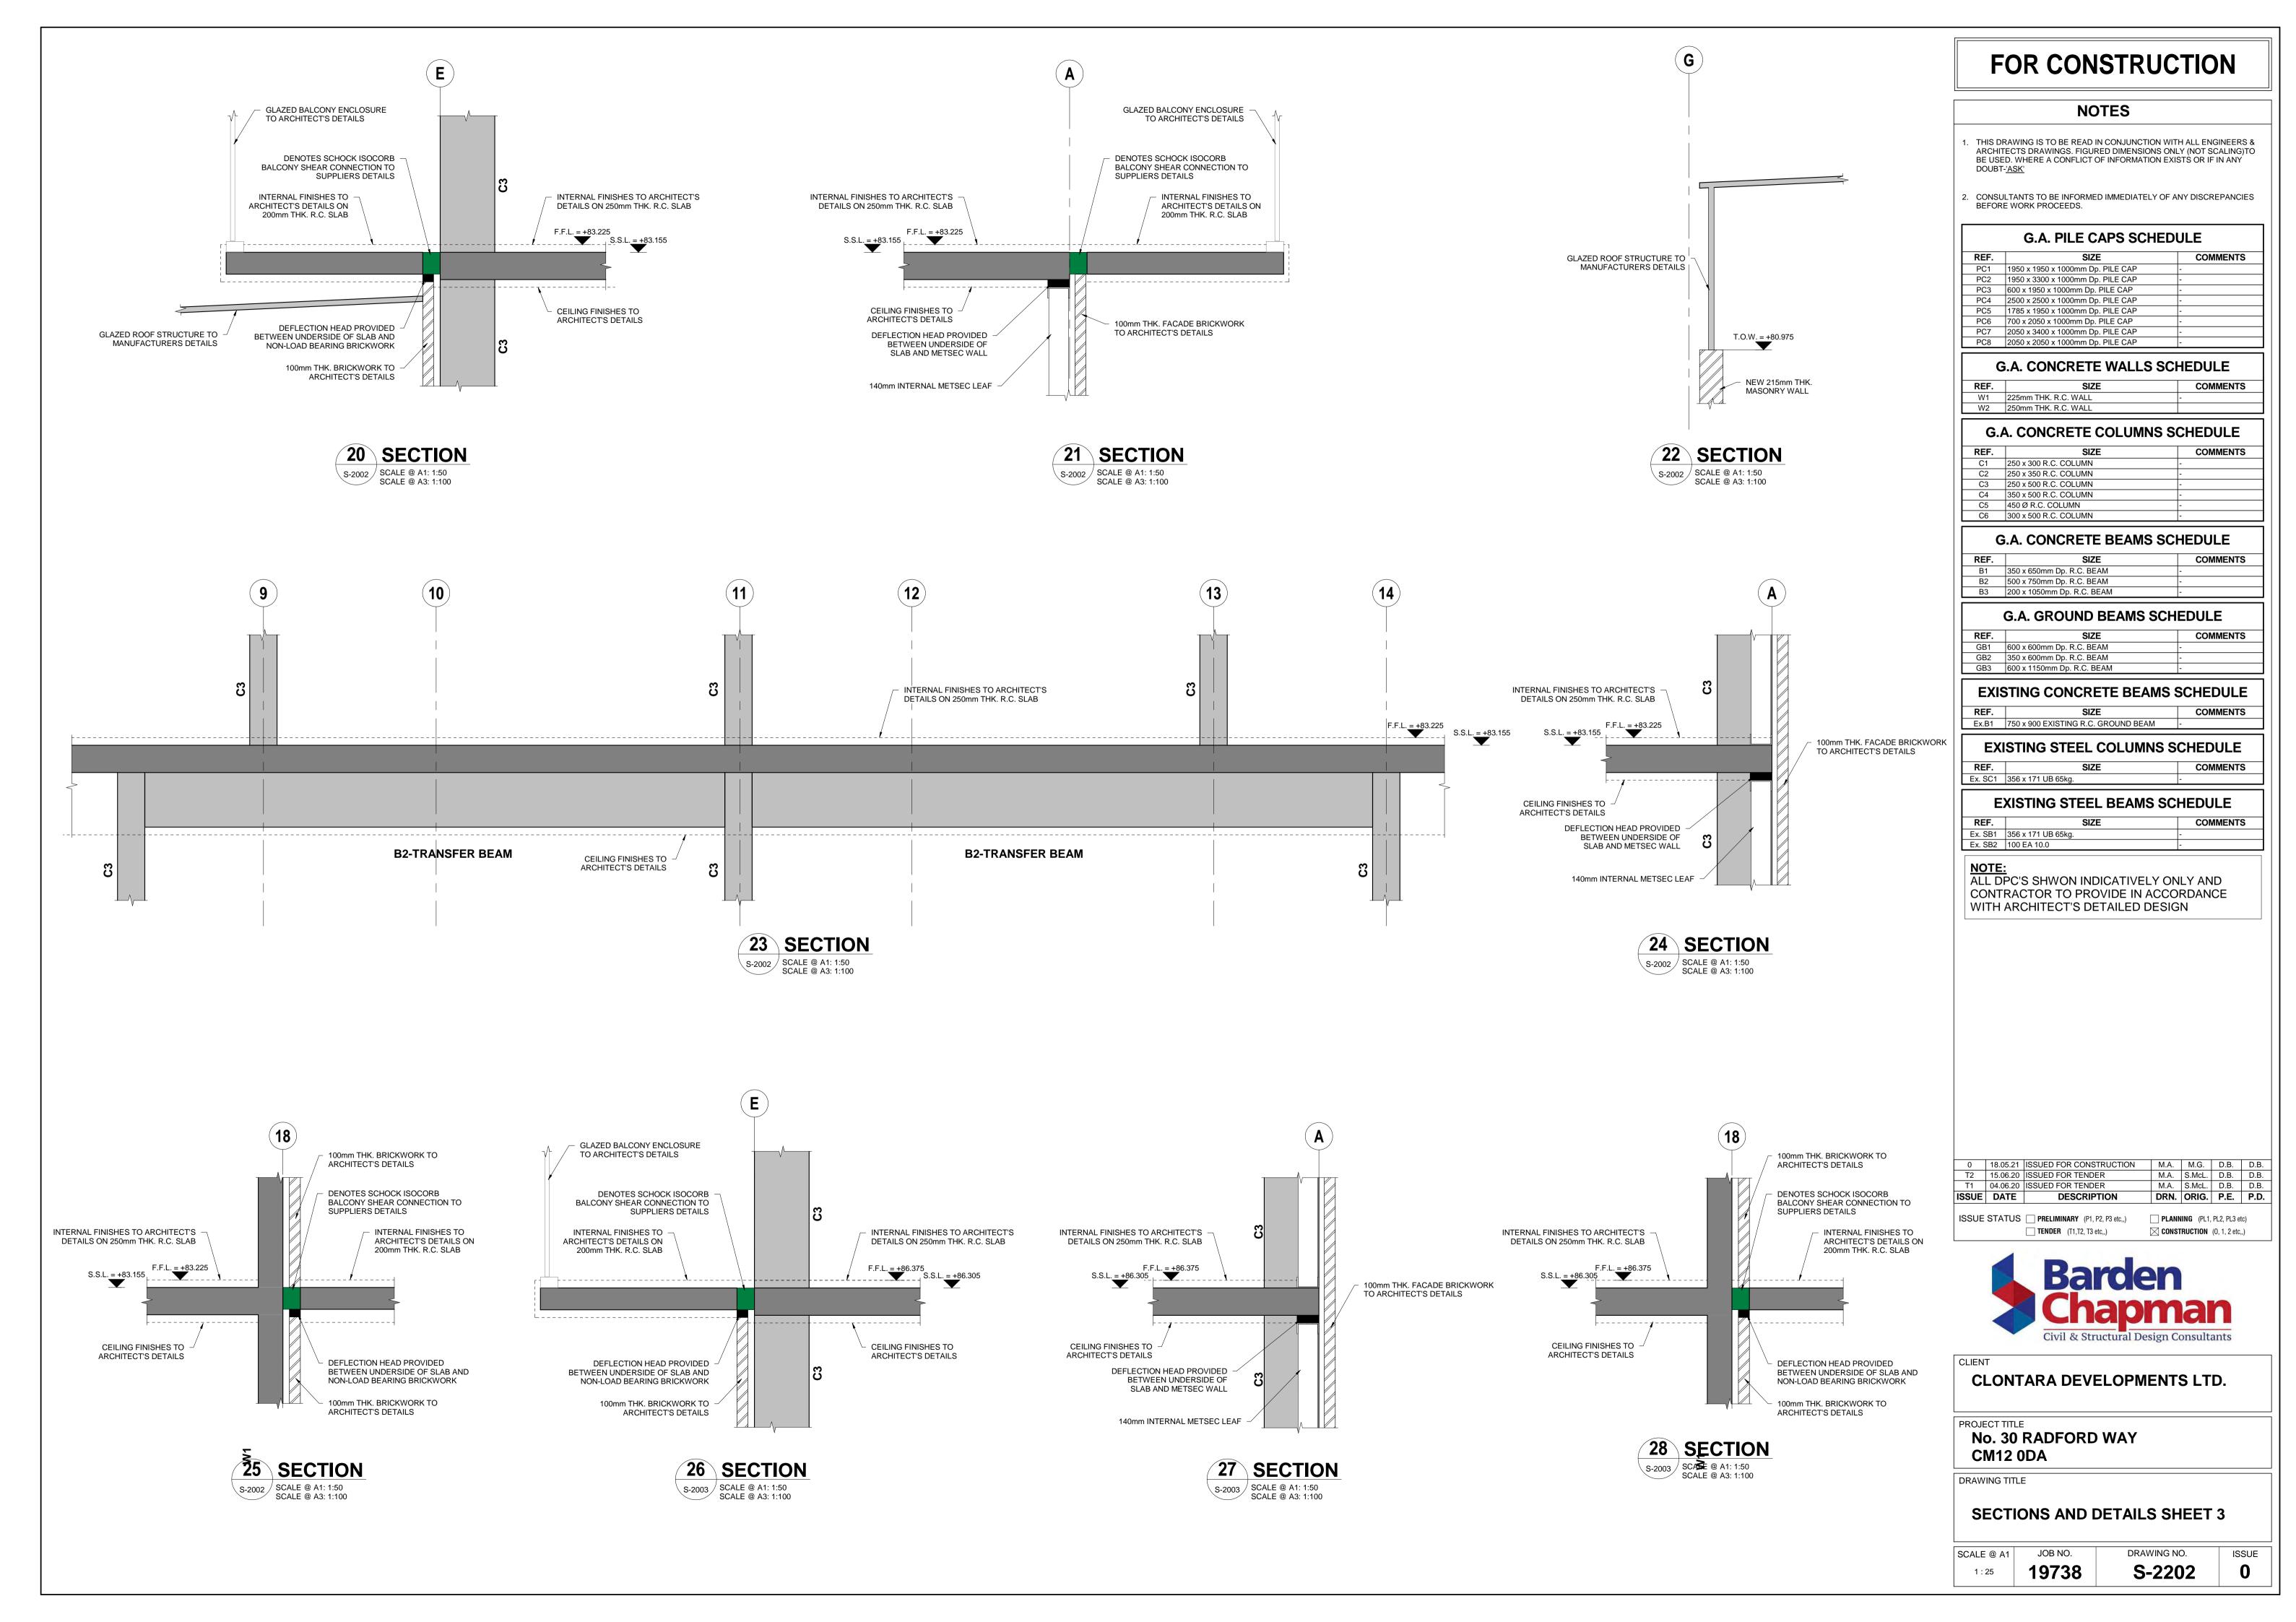

#### **APPENDIX B**

**Design Drawings** 

## FOR CONSTRUCTION

#### **NOTES**

- THIS DRAWING IS TO BE READ IN CONJUNCTION WITH ALL ENGINEERS & ARCHITECTS DRAWINGS. FIGURED DIMENSIONS ONLY (NOT SCALING)TO BE USED. WHERE A CONFLICT OF INFORMATION EXISTS OR IF IN ANY DOUBT-'ASK'
- . CONSULTANTS TO BE INFORMED IMMEDIATELY OF ANY DISCREPANCIES BEFORE WORK PROCEEDS.

| G.A. PILE CAPS SCHEDULE |                                   |          |
|-------------------------|-----------------------------------|----------|
| REF.                    | SIZE                              | COMMENTS |
| PC1                     | 1950 x 1950 x 1000mm Dp. PILE CAP | -        |
| PC2                     | 1950 x 3300 x 1000mm Dp. PILE CAP | -        |
| PC3                     | 600 x 1950 x 1000mm Dp. PILE CAP  | -        |
| PC4                     | 2500 x 2500 x 1000mm Dp. PILE CAP | -        |
| PC5                     | 1785 x 1950 x 1000mm Dp. PILE CAP | -        |
| PC6                     | 700 x 2050 x 1000mm Dp. PILE CAP  | -        |
| PC7                     | 2050 x 3400 x 1000mm Dp. PILE CAP | -        |
| PC8                     | 2050 x 2050 x 1000mm Dp. PILE CAP | -        |

#### G.A. CONCRETE WALLS SCHEDULE

| REF. | SIZE                 | COMMENTS |
|------|----------------------|----------|
| W1   | 225mm THK. R.C. WALL | -        |
| \M2  | 250mm THK R.C. WALL  | _        |

| G.A. CONCRETE COLUMNS SCHEDULE |                       |          |
|--------------------------------|-----------------------|----------|
| REF.                           | SIZE                  | COMMENTS |
| C1                             | 250 x 300 R.C. COLUMN | -        |
| C2                             | 250 x 350 R.C. COLUMN | -        |
| C3                             | 250 x 500 R.C. COLUMN | -        |
| C4                             | 350 x 500 R.C. COLUMN | -        |
| C5                             | 450 Ø R.C. COLUMN     | -        |
| C6                             | 300 x 500 R.C. COLUMN | -        |

## G.A. CONCRETE BEAMS SCHEDULE

| REF. | SIZE                      | COMMENTS |
|------|---------------------------|----------|
| B1   | 350 x 650mm Dp. R.C. BEAM | -        |
| B2   | 500 x 750mm Dp. R.C. BEAM | -        |
|      | ·                         |          |

#### G.A. GROUND BEAMS SCHEDULE

| REF. | SIZE                       | COMMENTS |
|------|----------------------------|----------|
| GB1  | 600 x 600mm Dp. R.C. BEAM  | -        |
| GB2  | 350 x 600mm Dp. R.C. BEAM  | -        |
| GB3  | 600 x 1150mm Dp. R.C. BEAM | -        |

## **EXISTING CONCRETE BEAMS SCHEDULE**

| KEF.  | SIZE                                | COMMENTS |
|-------|-------------------------------------|----------|
| Ex.B1 | 750 x 900 EXISTING R.C. GROUND BEAM | -        |

## **EXISTING STEEL COLUMNS SCHEDULE**

| REF.    | SIZE               | COMMENTS |
|---------|--------------------|----------|
| Ex. SC1 | 356 x 171 UB 65kg. | -        |

| EX. 001 | t iii GB cong.   |            |
|---------|------------------|------------|
|         |                  |            |
|         |                  |            |
| EVIC    | TIME CTEEL DEAM  | COLIEDIUE  |
| EXIO    | TING STEEL BEAMS | S SCHEDULE |

| REF. | SIZE | COMMENTS |
|------|------|----------|

## Ex. SB1 356 x 171 UB 65kg

#### NOTE:

Ex. SB2 100 EA 10.0

ALL DPC'S SHWON INDICATIVELY ONLY AND CONTRACTOR TO PROVIDE IN ACCORDANCE WITH ARCHITECT'S DETAILED DESIGN

 
 0
 21.12.20
 ISSUED FOR CONSTRUCTION
 M.A.
 M.G.
 D.B.
 D.B.

 T2
 15.06.20
 ISSUED FOR TENDER
 M.A.
 S.McL.
 D.B.
 D.B.

## **CLONTARA DEVELOPMENTS LTD.**

No. 30 RADFORD WAY **CM12 0DA** 

DRAWING TITLE

## **SECTIONS AND DETAILS SHEET 4**

JOB NO. DRAWING NO. SCALE @ A1 19738 **S-2203** 0 1:25