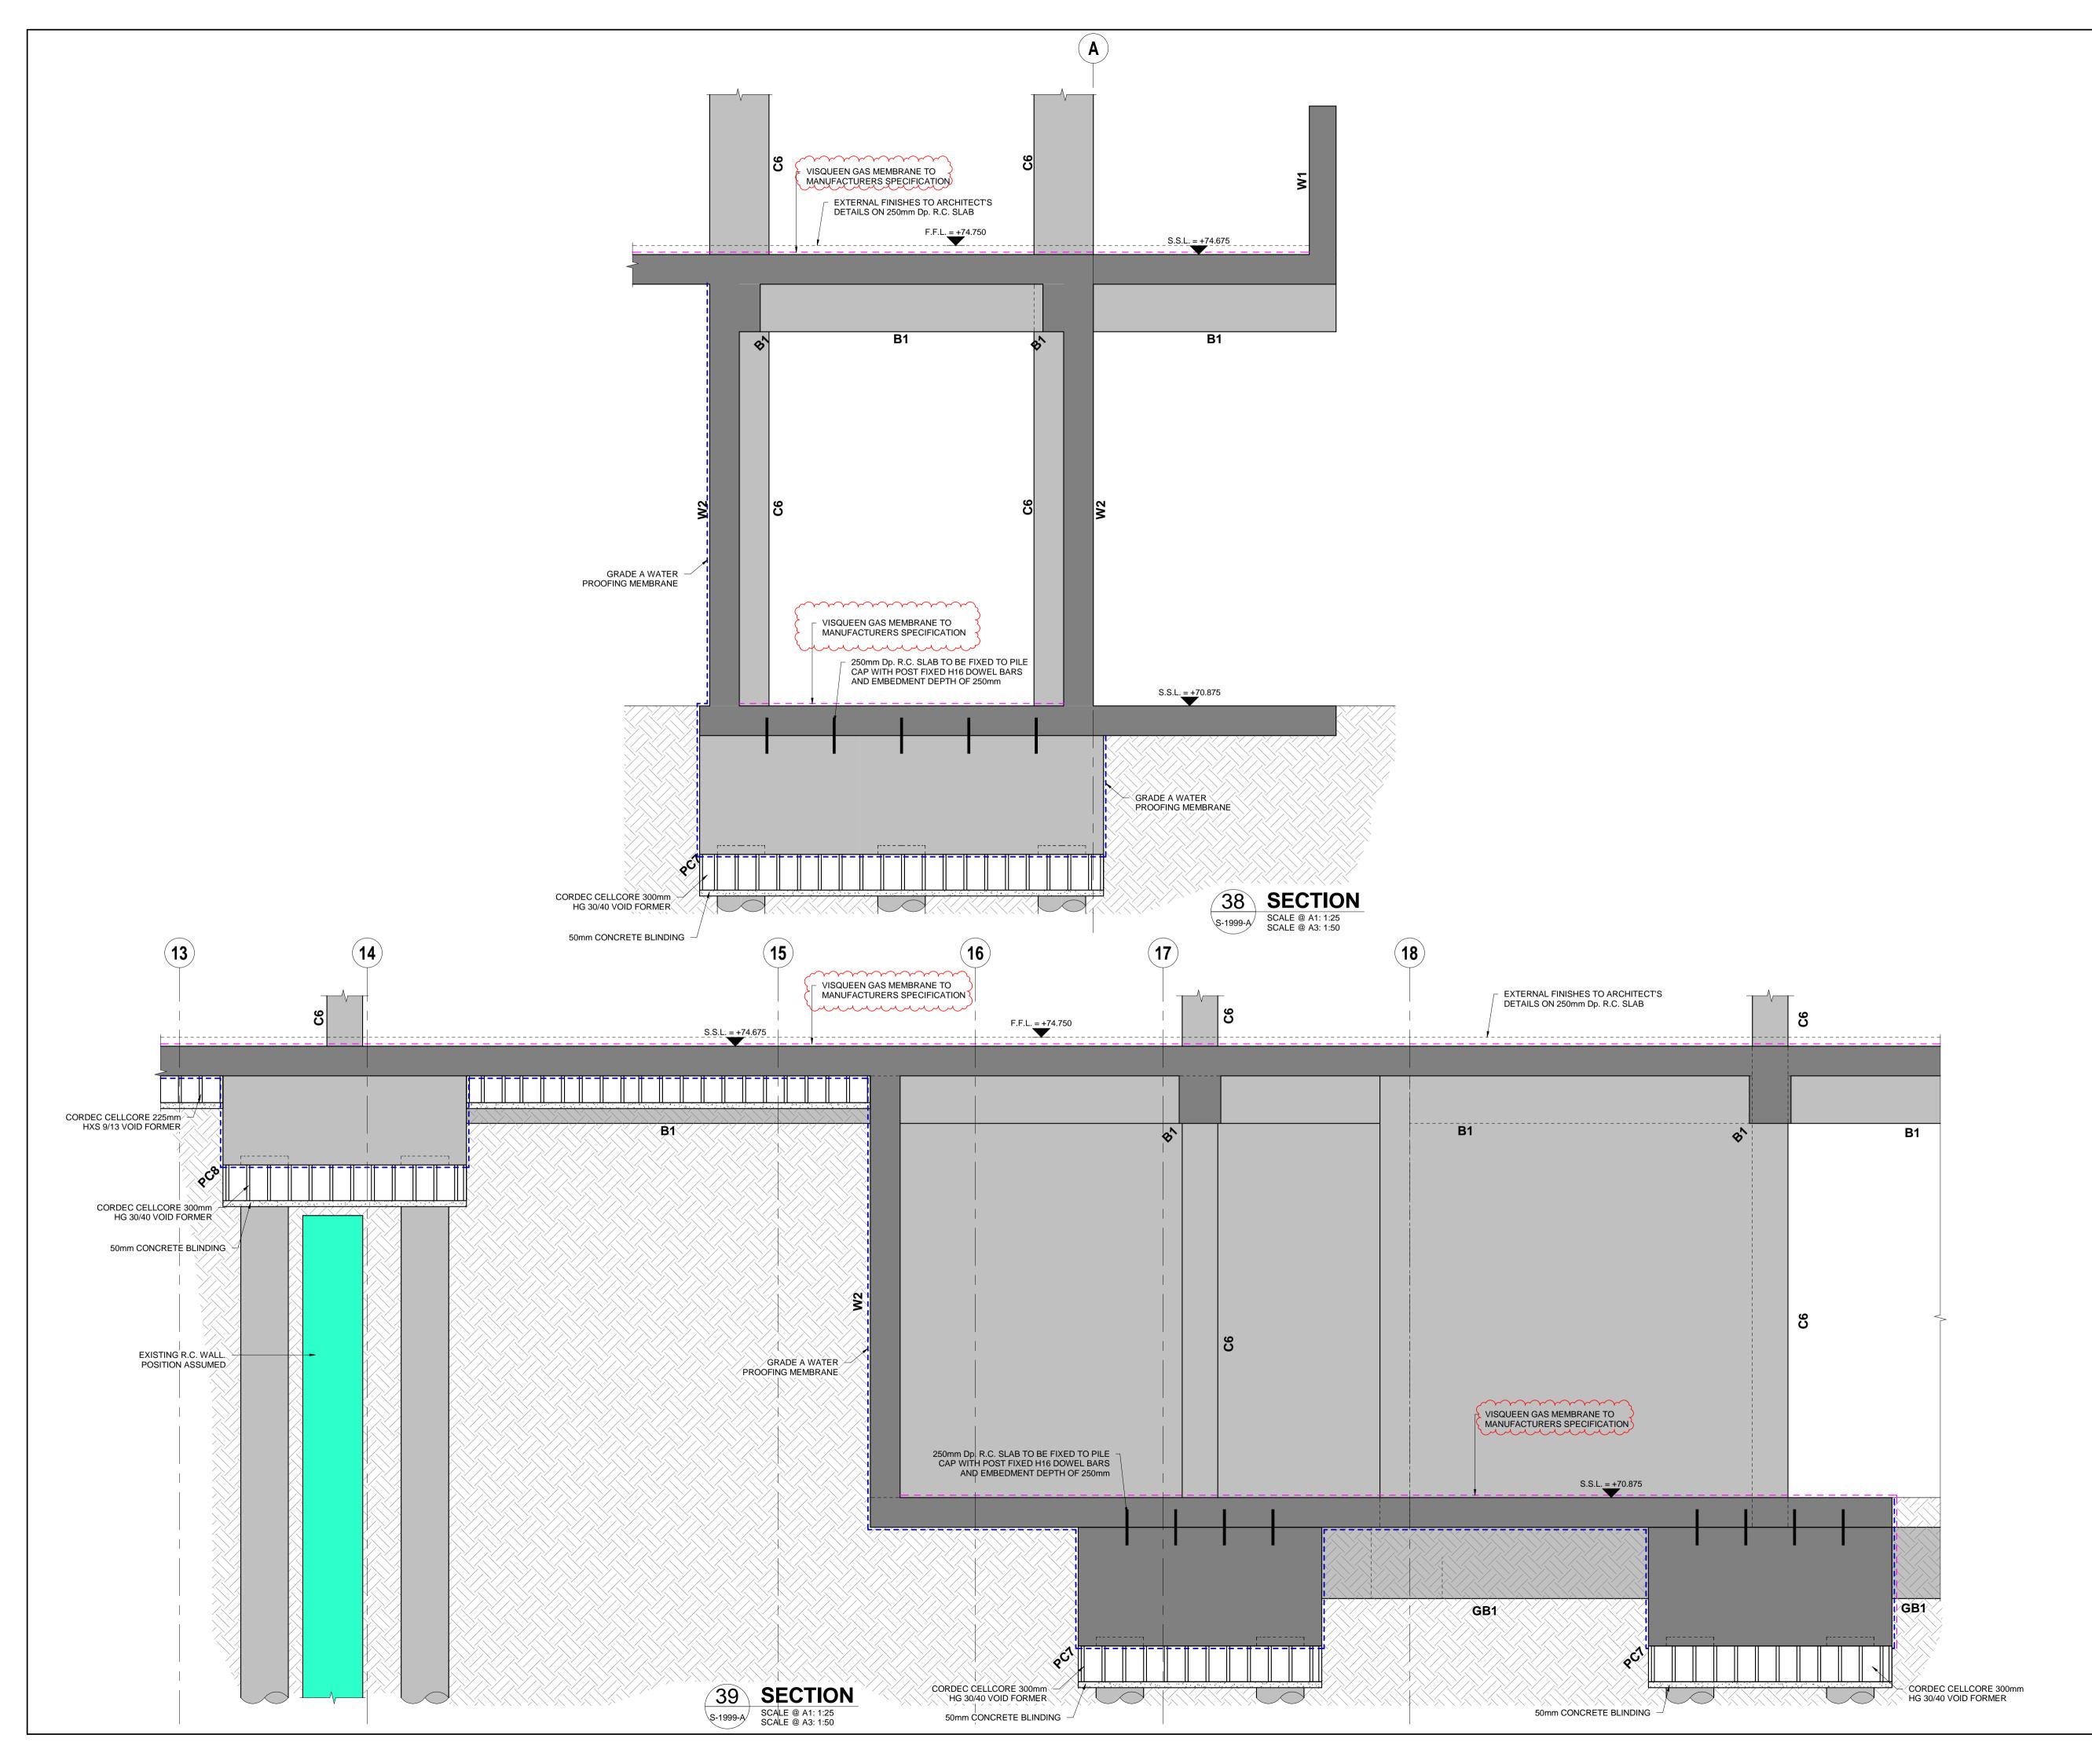

#### **APPENDIX B**

**Design Drawings** 

## FOR CONSTRUCTION

#### **NOTES**

- THIS DRAWING IS TO BE READ IN CONJUNCTION WITH ALL ENGINEERS & ARCHITECTS DRAWINGS. FIGURED DIMENSIONS ONLY (NOT SCALING)TO BE USED. WHERE A CONFLICT OF INFORMATION EXISTS OR IF IN ANY DOUBT-'ASK'
- 2. CONSULTANTS TO BE INFORMED IMMEDIATELY OF ANY DISCREPANCIES BEFORE WORK PROCEEDS.

| G.A. PILE CAPS SCHEDULE |                                   |          |
|-------------------------|-----------------------------------|----------|
| REF.                    | SIZE                              | COMMENTS |
| PC1                     | 1950 x 1950 x 1000mm Dp. PILE CAP | -        |
| PC2                     | 1950 x 3300 x 1000mm Dp. PILE CAP | -        |
| PC3                     | 600 x 1950 x 1000mm Dp. PILE CAP  | -        |
| PC4                     | 2500 x 2500 x 1000mm Dp. PILE CAP | -        |
| PC5                     | 1785 x 1950 x 1000mm Dp. PILE CAP | -        |
| PC6                     | 700 x 2050 x 1000mm Dp. PILE CAP  | -        |
| PC7                     | 2050 x 3400 x 1000mm Dp. PILE CAP | -        |
| PC8                     | 2050 x 2050 x 1000mm Dp. PILE CAP | -        |

#### G.A. CONCRETE WALLS SCHEDULE

| REF. | SIZE                 | COMMENTS |
|------|----------------------|----------|
| W1   | 225mm THK. R.C. WALL | -        |
| W2   | 250mm THK. R.C. WALL |          |

#### G.A. CONCRETE COLUMNS SCHEDULE COMMENTS

| C1 | 250 x 300 R.C. COLUMN | - |
|----|-----------------------|---|
| C2 | 250 x 350 R.C. COLUMN | - |
| C3 | 250 x 500 R.C. COLUMN | - |
| C4 | 350 x 500 R.C. COLUMN | - |
| C5 | 450 Ø R.C. COLUMN     | - |
| C6 | 300 x 500 R.C. COLUMN | - |

#### G.A. CONCRETE BEAMS SCHEDULE COMMENTS

| B3   | 200 x 1050mm Dp. R.C. BEAM | •        |  |  |  |
|------|----------------------------|----------|--|--|--|
|      |                            |          |  |  |  |
|      | G.A. GROUND BEAMS SCHEDULE |          |  |  |  |
| REF. | SIZE                       | COMMENTS |  |  |  |

### GB3 600 x 1150mm Dp. R.C. BEAM EXISTING CONCRETE BEAMS SCHEDULE

COMMENTS

SIZE

Ex.B1 750 x 900 EXISTING R.C. GROUND BEAM

B1 350 x 650mm Dp. R.C. BEAM B2 500 x 750mm Dp. R.C. BEAM

GB1 600 x 600mm Dp. R.C. BEAM GB2 350 x 600mm Dp. R.C. BEAM

## **EXISTING STEEL COLUMNS SCHEDULE**

COMMENTS Ex. SC1 356 x 171 UB 65kg.

## EXISTING STEEL BEAMS SCHEDULE

|  | REF.    | SIZE               | COMMENTS |
|--|---------|--------------------|----------|
|  | Ex. SB1 | 356 x 171 UB 65kg. | -        |
|  | Ex. SB2 | 100 EA 10.0        | -        |

NOTE:
ALL DPC'S SHWON INDICATIVELY ONLY AND CONTRACTOR TO PROVIDE IN ACCORDANCE WITH ARCHITECT'S DETAILED DESIGN

2 19.10.21 VISQUEEN GAS MEMBRANE ADDED 
 1
 09.09.21
 REVISED AS CLOUDED
 M.A.
 M.G.
 D.B.
 D.B.

## **CLONTARA DEVELOPMENTS LTD.**

PROJECT TITLE No. 30 RADFORD WAY **CM12 0DA** 

DRAWING TITLE

## **SECTIONS AND DETAILS SHEET 6**

| JOCALL @ | AI JOBIN | NO.    | AVVING NO. | ISSUE |
|----------|----------|--------|------------|-------|
| SCALE @  | JOB N    | IO DDA | AWING NO.  |       |

1:200