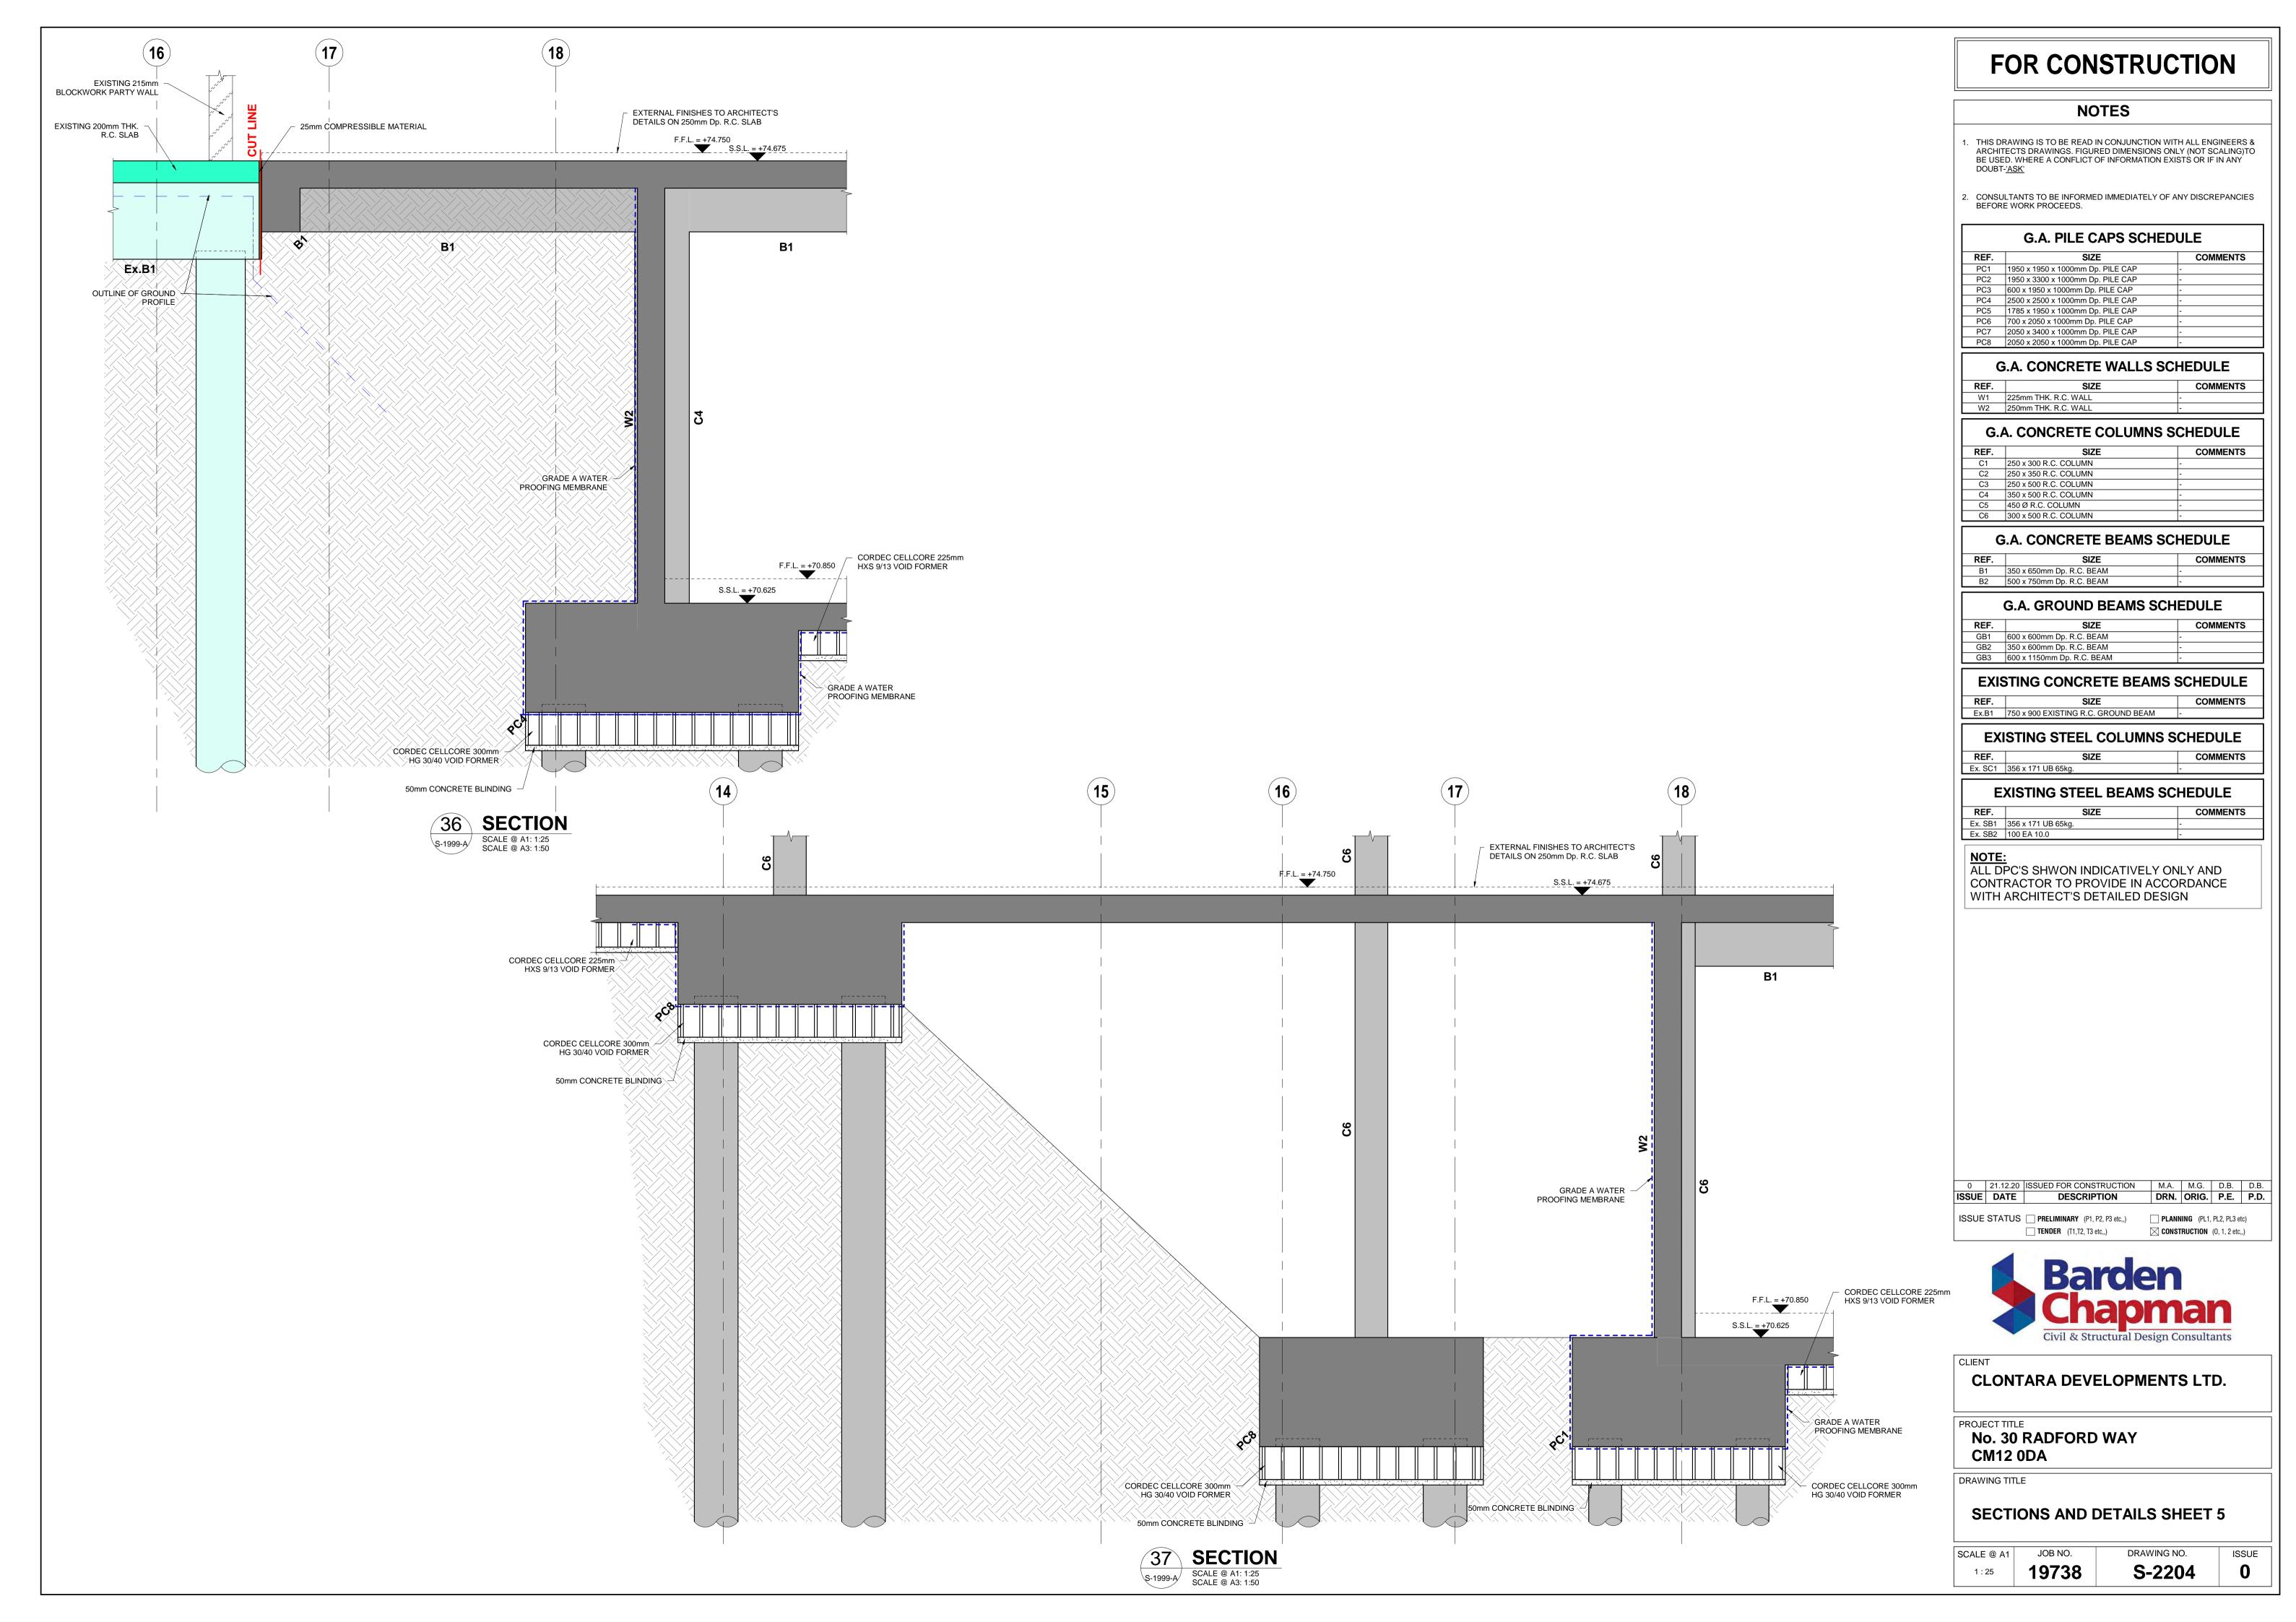

#### **APPENDIX B**

**Design Drawings** 

## FOR CONSTRUCTION

#### **NOTES**

- THIS DRAWING IS TO BE READ IN CONJUNCTION WITH ALL ENGINEERS & ARCHITECTS DRAWINGS. FIGURED DIMENSIONS ONLY (NOT SCALING)TO BE USED. WHERE A CONFLICT OF INFORMATION EXISTS OR IF IN ANY DOUBT-'ASK'
- 2. CONSULTANTS TO BE INFORMED IMMEDIATELY OF ANY DISCREPANCIES BEFORE WORK PROCEEDS.

| G.A. PILE CAPS SCHEDULE |                                   |          |
|-------------------------|-----------------------------------|----------|
| REF.                    | SIZE                              | COMMENTS |
| PC1                     | 1950 x 1950 x 1000mm Dp. PILE CAP | -        |
| PC2                     | 1950 x 3300 x 1000mm Dp. PILE CAP | -        |
| PC3                     | 600 x 1950 x 1000mm Dp. PILE CAP  | -        |
| PC4                     | 2500 x 2500 x 1000mm Dp. PILE CAP | -        |
| PC5                     | 1785 x 1950 x 1000mm Dp. PILE CAP | -        |
| PC6                     | 700 x 2050 x 1000mm Dp. PILE CAP  | -        |
| PC7                     | 2050 x 3400 x 1000mm Dp. PILE CAP | -        |
| PC8                     | 2050 x 2050 x 1000mm Dp. PILE CAP | -        |

#### G.A. CONCRETE WALLS SCHEDULE

| REF. | SIZE                 | COMMENTS |
|------|----------------------|----------|
| W1   | 225mm THK. R.C. WALL | -        |
| W2   | 250mm THK. R.C. WALL |          |

#### G.A. CONCRETE COLUMNS SCHEDULE COMMENTS

| C1 | 250 x 300 R.C. COLUMN | - |
|----|-----------------------|---|
| C2 | 250 x 350 R.C. COLUMN | - |
| C3 | 250 x 500 R.C. COLUMN | - |
| C4 | 350 x 500 R.C. COLUMN | - |
| C5 | 450 Ø R.C. COLUMN     | - |
| C6 | 300 x 500 R.C. COLUMN | - |

#### G.A. CONCRETE BEAMS SCHEDULE COMMENTS

| B3   | 200 x 1050mm Dp. R.C. BEAM | •        |  |  |  |
|------|----------------------------|----------|--|--|--|
|      |                            |          |  |  |  |
|      | G.A. GROUND BEAMS SCHEDULE |          |  |  |  |
| REF. | SIZE                       | COMMENTS |  |  |  |

### GB3 600 x 1150mm Dp. R.C. BEAM EXISTING CONCRETE BEAMS SCHEDULE

COMMENTS

SIZE

Ex.B1 750 x 900 EXISTING R.C. GROUND BEAM

B1 350 x 650mm Dp. R.C. BEAM B2 500 x 750mm Dp. R.C. BEAM

GB1 600 x 600mm Dp. R.C. BEAM GB2 350 x 600mm Dp. R.C. BEAM

## **EXISTING STEEL COLUMNS SCHEDULE**

COMMENTS Ex. SC1 356 x 171 UB 65kg.

## EXISTING STEEL BEAMS SCHEDULE

|  | REF.    | SIZE               | COMMENTS |
|--|---------|--------------------|----------|
|  | Ex. SB1 | 356 x 171 UB 65kg. | -        |
|  | Ex. SB2 | 100 EA 10.0        | -        |

NOTE:
ALL DPC'S SHWON INDICATIVELY ONLY AND CONTRACTOR TO PROVIDE IN ACCORDANCE WITH ARCHITECT'S DETAILED DESIGN

2 19.10.21 VISQUEEN GAS MEMBRANE ADDED 
 1
 09.09.21
 REVISED AS CLOUDED
 M.A.
 M.G.
 D.B.
 D.B.

## **CLONTARA DEVELOPMENTS LTD.**

PROJECT TITLE No. 30 RADFORD WAY **CM12 0DA** 

DRAWING TITLE

## **SECTIONS AND DETAILS SHEET 6**

| JOCALL @ | AI JOBIN | NO.    | AVVING NO. | ISSUE |
|----------|----------|--------|------------|-------|
| SCALE @  | JOB N    | IO DDA | AWING NO.  |       |

1:200