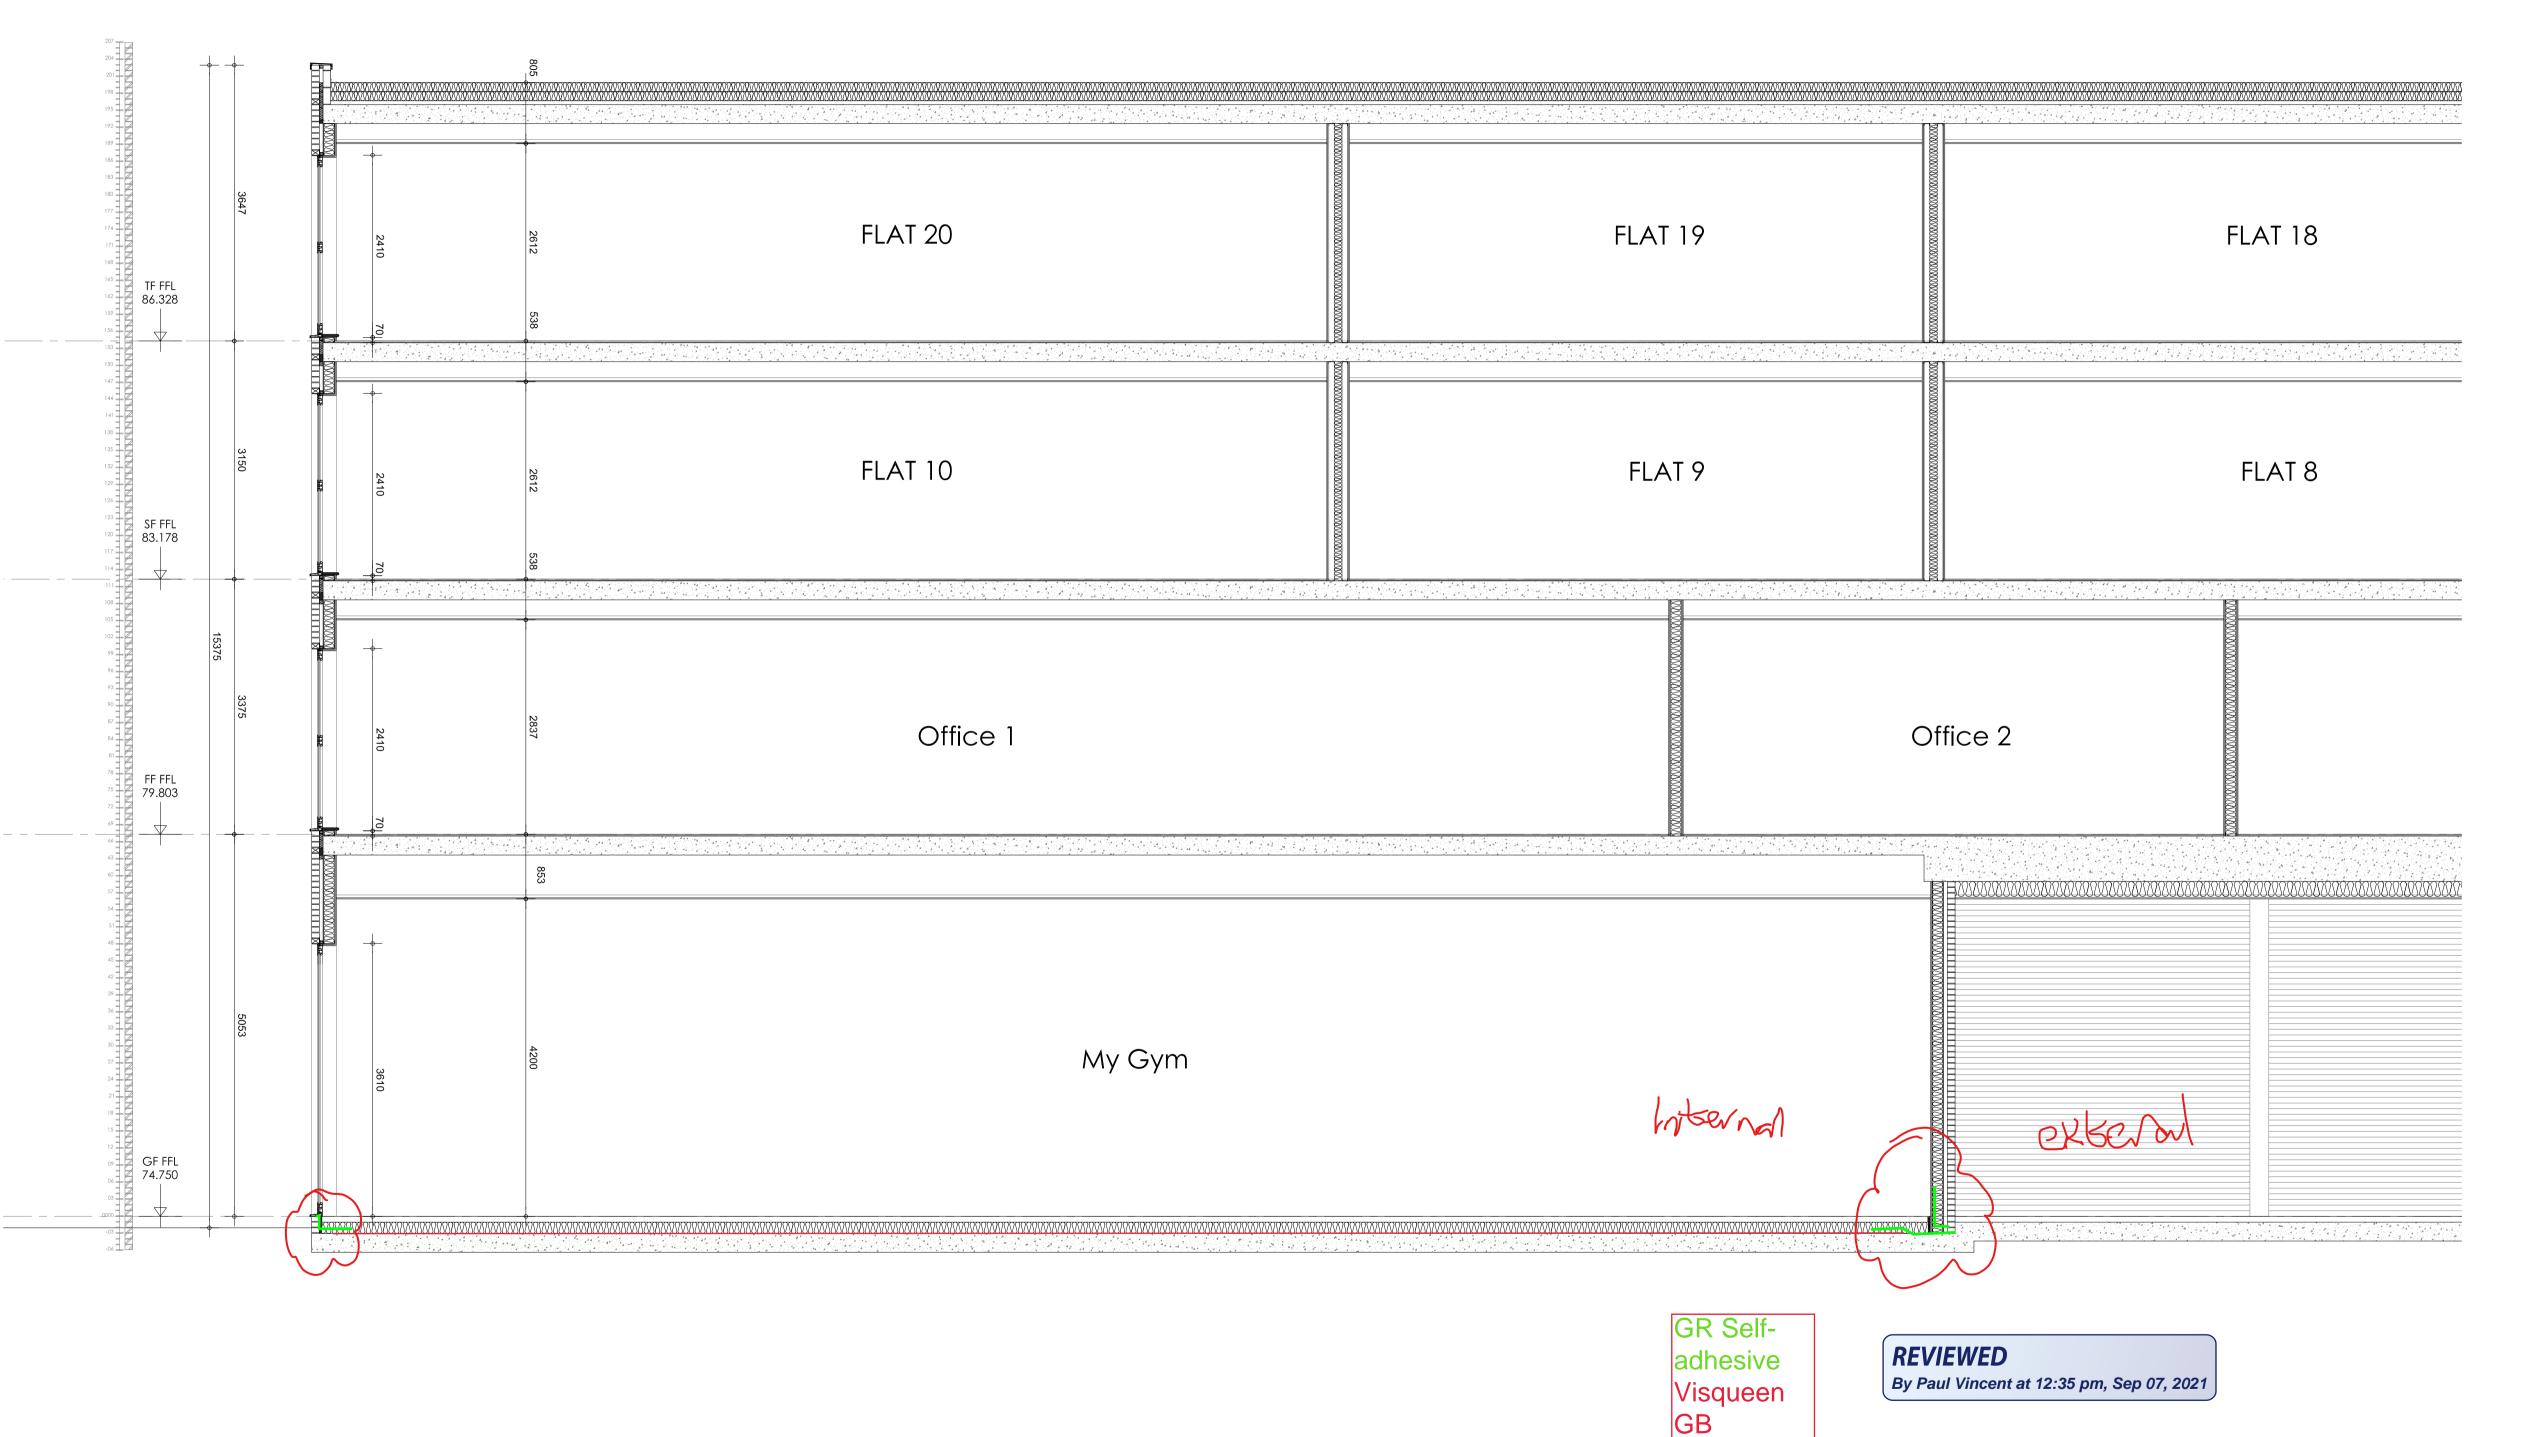

## CONSTRUCTION ISSUE

Rev. Description A FFLs updated. 13.11.20

Notes

CLONTARA DEVELOPMENTS LTD

**Project**: 30 Radford Way

Billericay Essex CM12 0DA

Proposed Section C-C Sheet 1 of 2

TECHNICAL Status:

Scale:

Revision: A Sheet: A1

**Date:** 04/2020

**Drg No:** DA 20 - 024 - 190

This drawing is protected under the Copyright, Designs and Patents Act 1988. This drawing is protected by copyright of Devise Architecture & Design Ltd.