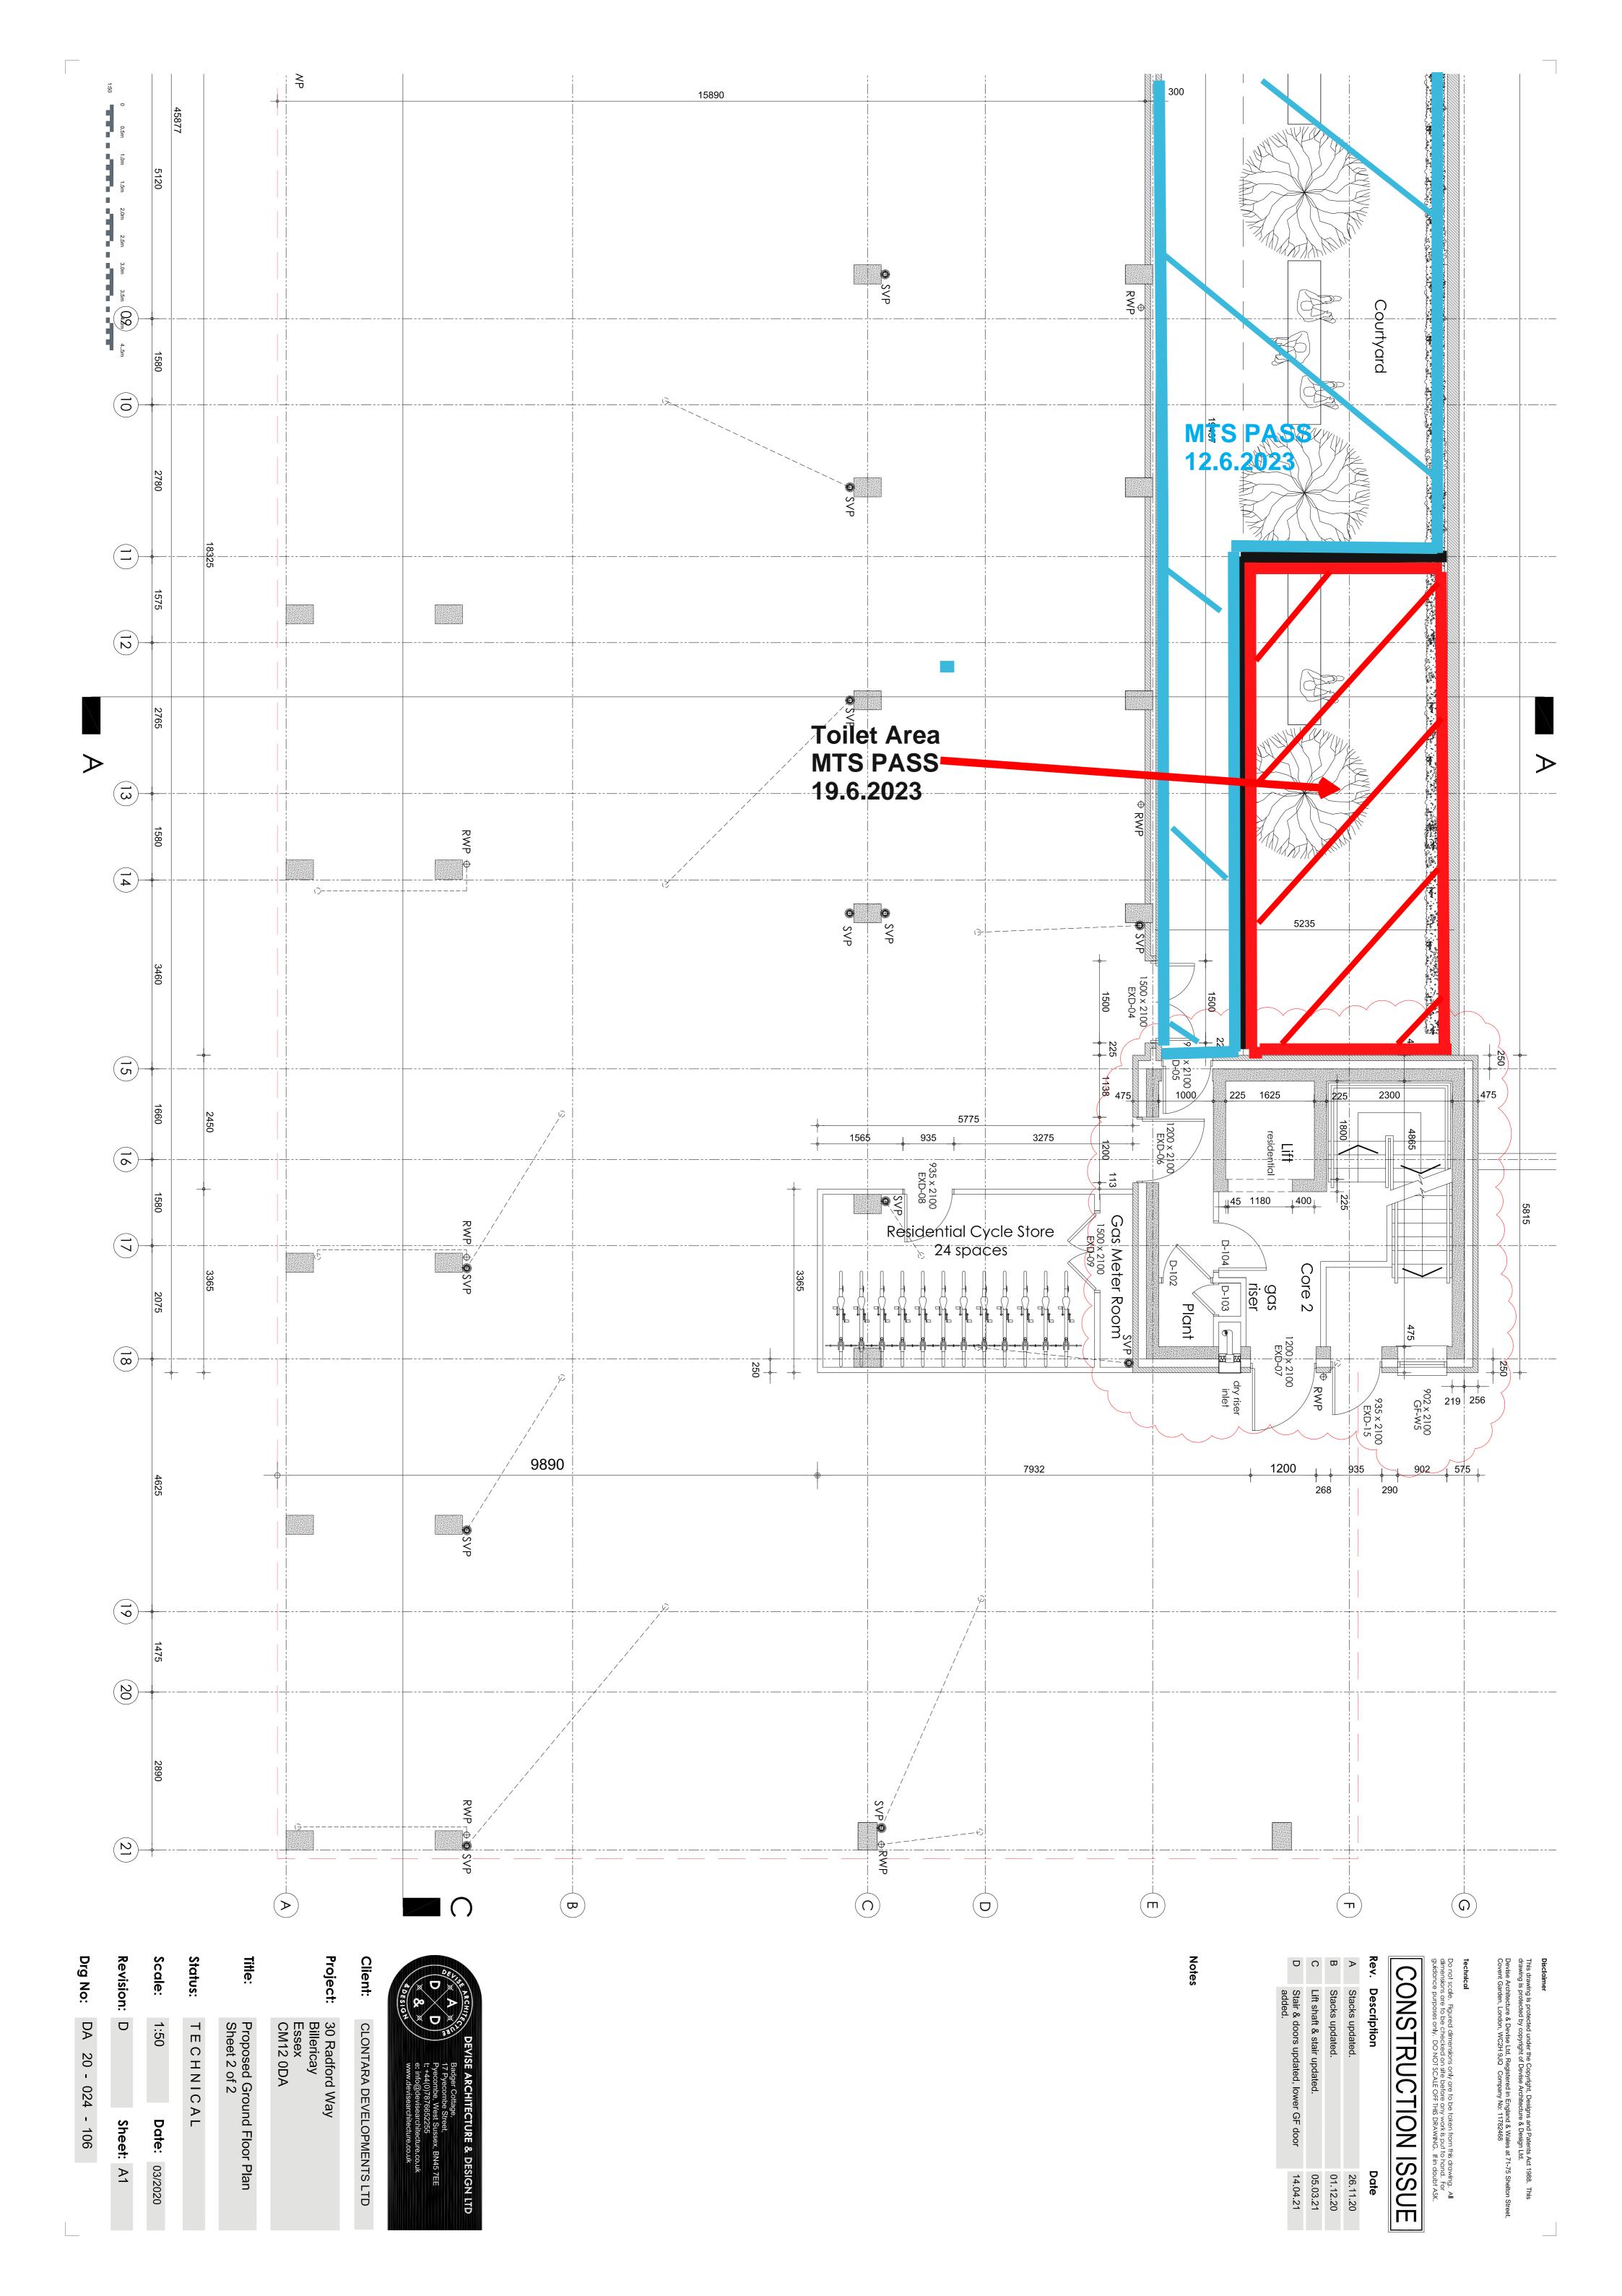

ore any work is put to hand. For guidance purposes only. DO NOT SCALE OFF THIS DRAWING. If in doubt ASK.

## CONSTRUCTION ISSUE

Rev. Description A FFLs updated. 13.11.20

Notes



CLONTARA DEVELOPMENTS LTD

**Project**: 30 Radford Way

Billericay Essex CM12 0DA

Proposed Section C-C Sheet 1 of 2

TECHNICAL Status:

Scale:

Revision: A Sheet: A1

**Date:** 04/2020

**Drg No:** DA 20 - 024 - 190



This drawing is protected under the Copyright, Designs and Patents Act 1988. This drawing is protected by copyright of Devise Architecture & Design Ltd.

Devise Architecture & Devise Ltd, Registered in England & Wales at 71-75 Shelton Street, Covent Garden, London, WC2H 9JQ Company No: 11782468

14.04.21 18.05.21

17.03.21 05.03.21 14.04.20 16.04.20 21.04.20 07.05.20

19.06.20 20.11.20 26.11.20