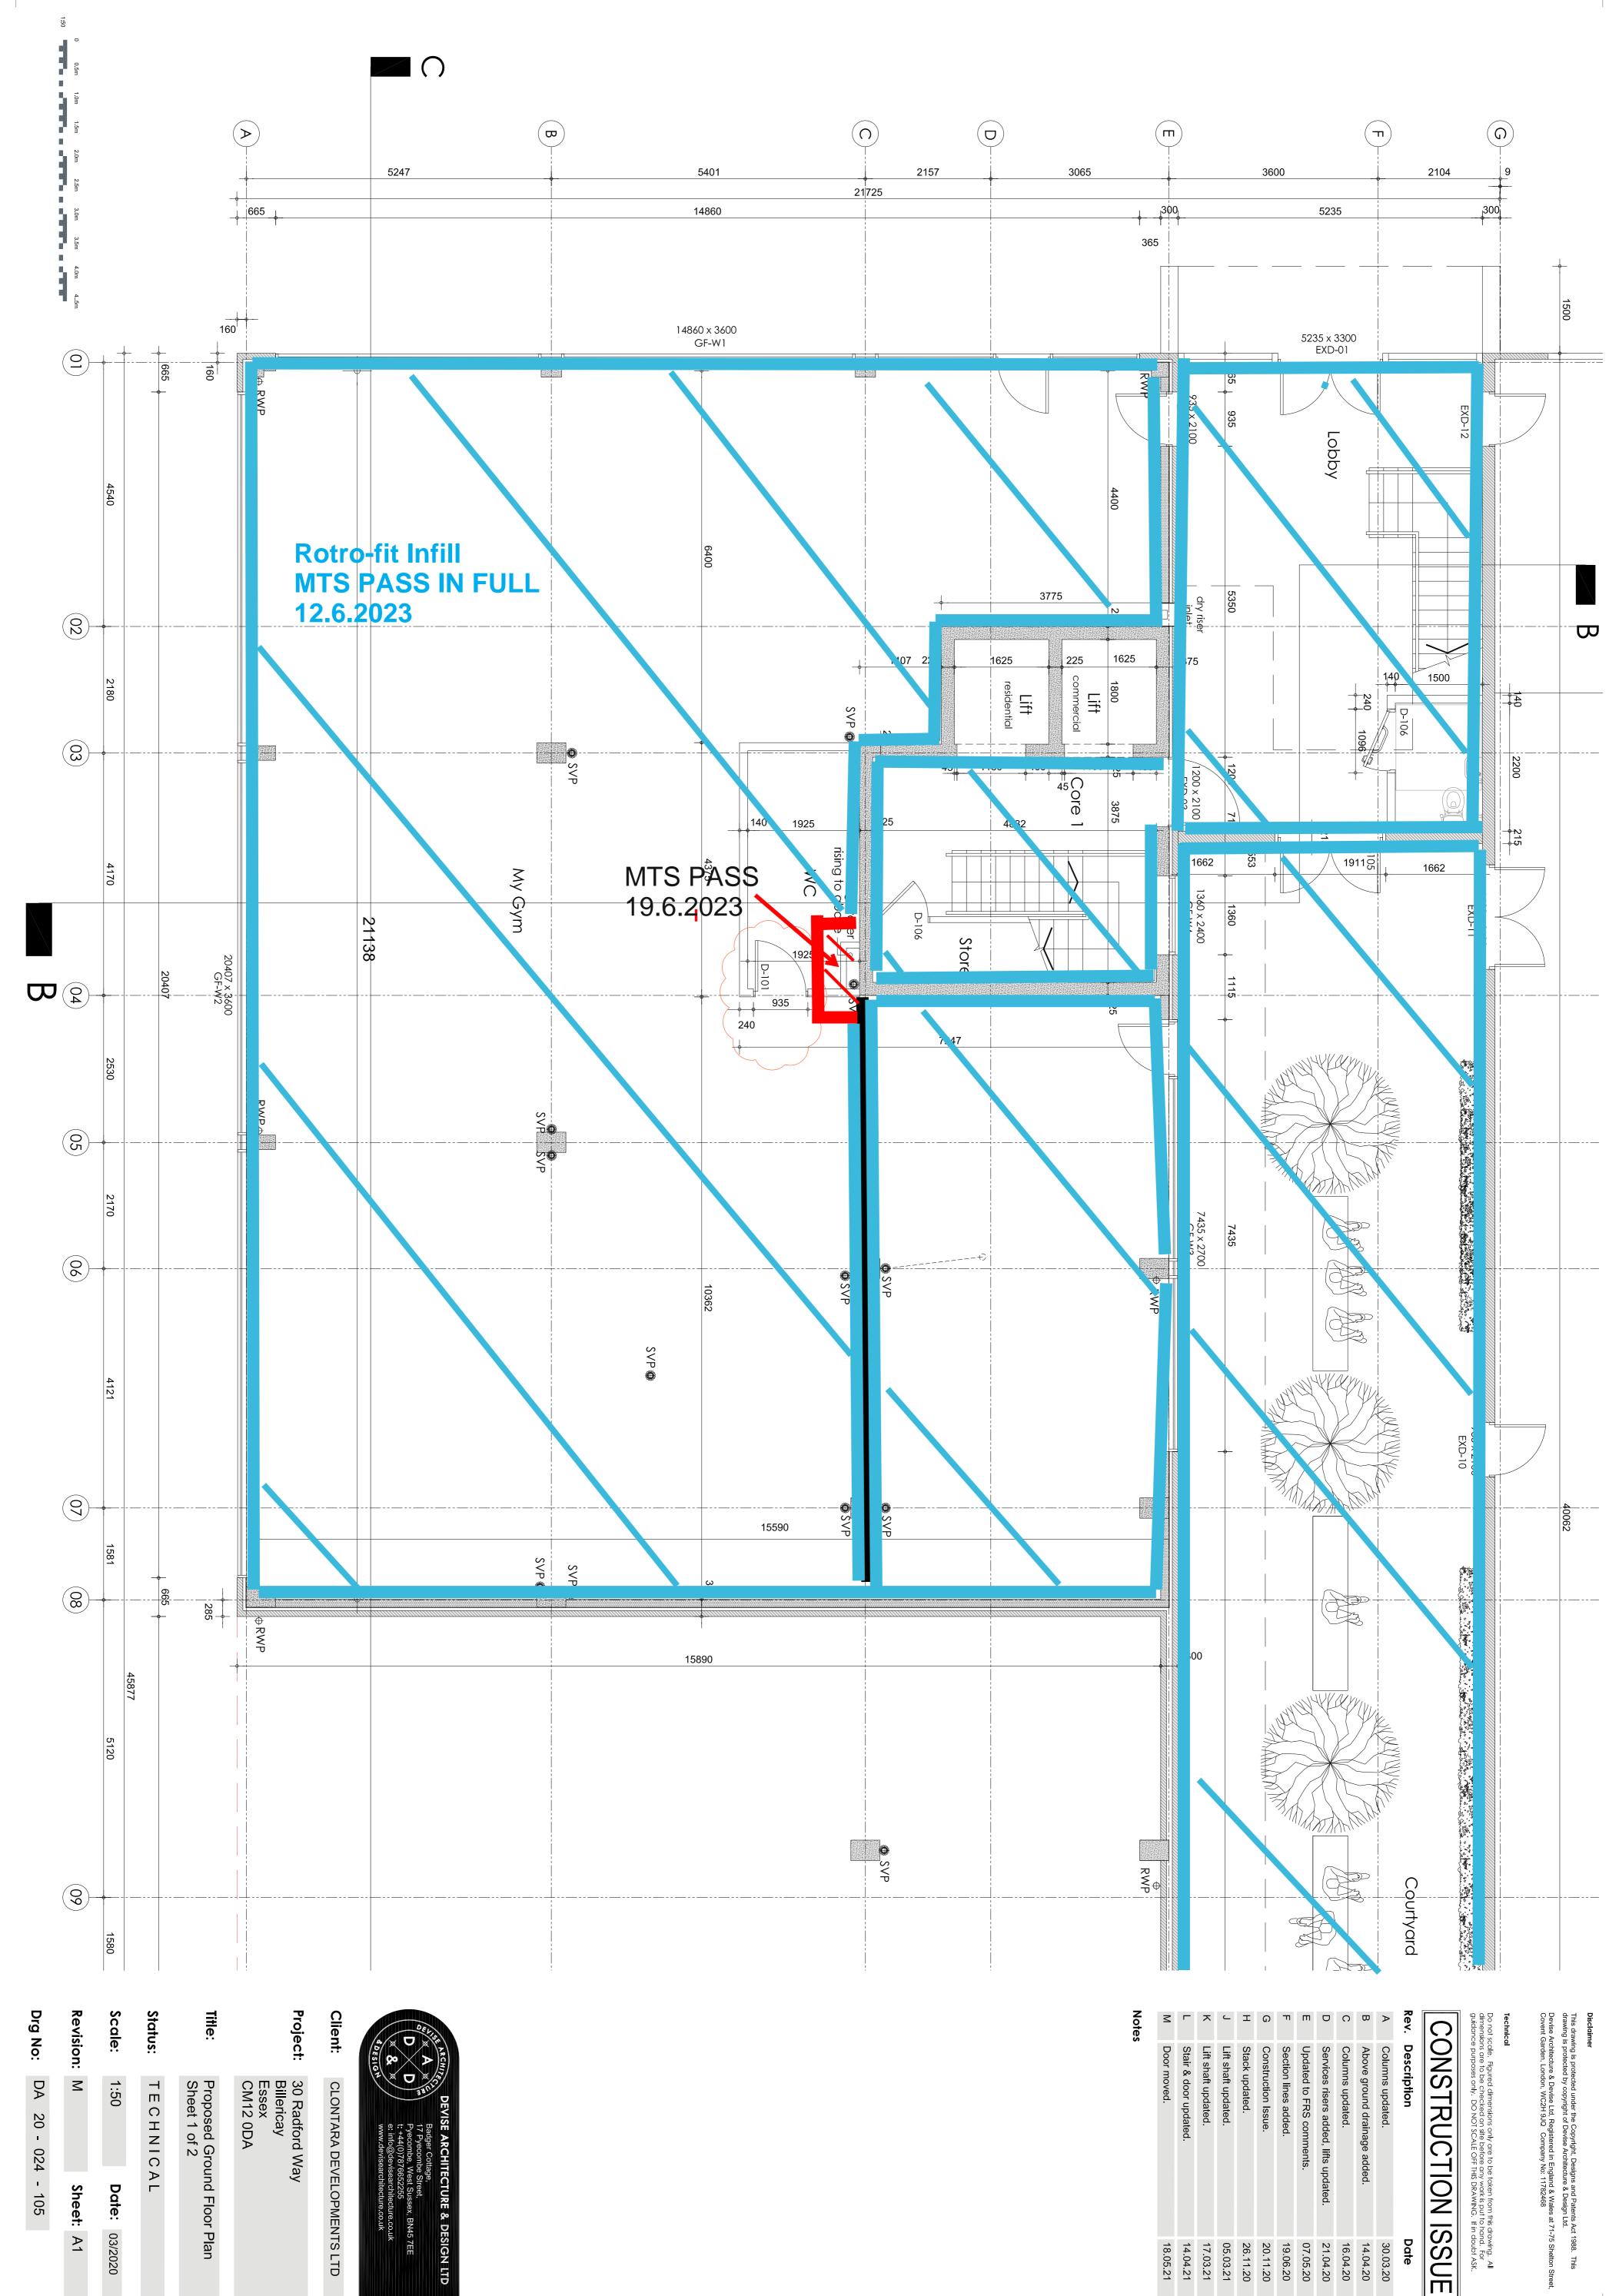

ed under the Copyright, Designs and Patents Act 1988. This drawing is protected by copyright of Devise Architecture & Design Ltd. Devise Architecture & Devise Ltd, Registered in England & Wales at 71-75 Shelton Street, Covent Garden, London, WC2H 9JQ Company No: 11782468

Technical

Do not scale. Figured dimensions only are to be taken from this drawing. All dimensions are to be checked on site before any work is put to hand. For guidance purposes only. DO NOT SCALE OFF THIS DRAWING. If in doubt ASK.

## CONSTRUCTION ISSUE

Rev. Description A FFLs updated. 13.11.20

Notes



CLONTARA DEVELOPMENTS LTD

**Project**: 30 Radford Way

Billericay Essex CM12 0DA

Proposed Section C-C Sheet 1 of 2

TECHNICAL Status:

Scale:

Revision: A Sheet: A1

**Date:** 04/2020

**Drg No:** DA 20 - 024 - 190



This drawing is protected under the Copyright, Designs and Patents Act 1988. This drawing is protected by copyright of Devise Architecture & Design Ltd.

Devise Architecture & Devise Ltd, Registered in England & Wales at 71-75 Shelton Street, Covent Garden, London, WC2H 9JQ Company No: 11782468

14.04.21 18.05.21

17.03.21 05.03.21 14.04.20 16.04.20 21.04.20 07.05.20

19.06.20 20.11.20 26.11.20