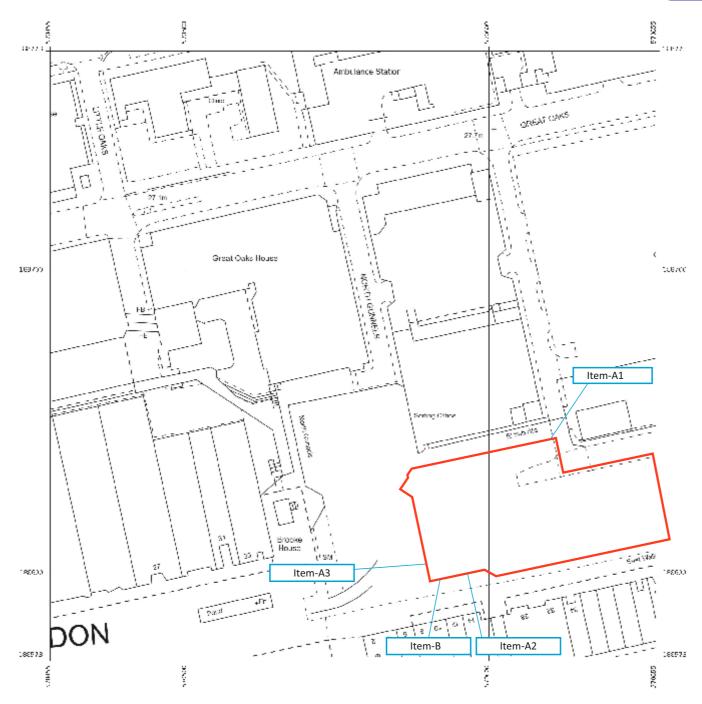

## SIGN PLAN

Produced 02 Sep 2021 from the Ordnance Survey MasterMap (Topography) Database and incorporating surveyed revision available at this date.

The representation of a road, track or path is no evidence of a right of way. The representation of features as lines is no evidence of a property boundary.

Supplied by: Latitude MappigLtd Licence: © Crown Copyright and database rights 2021 OS 100038864 Reference: OI1495102 Centre coordinates: 570555 188673

Rev.: Rev Date: Revision Details: 19.12.23 Rev A (MRW): Sign

Rev A (MRW): Sign A Now 3-off, Sign B Now 1-off

File Name: Vue Cinemas\64951\4\External Signage Proposal

| Job No: | Scale:   | Drawn by: | Checked by: | Date:    |
|---------|----------|-----------|-------------|----------|
| 64951   | as above | M.R.W     |             | 13.12.23 |
|         |          |           |             |          |

|    | Client: | VUE CINEMAS |
|----|---------|-------------|
| 23 | Site:   | Basildon    |