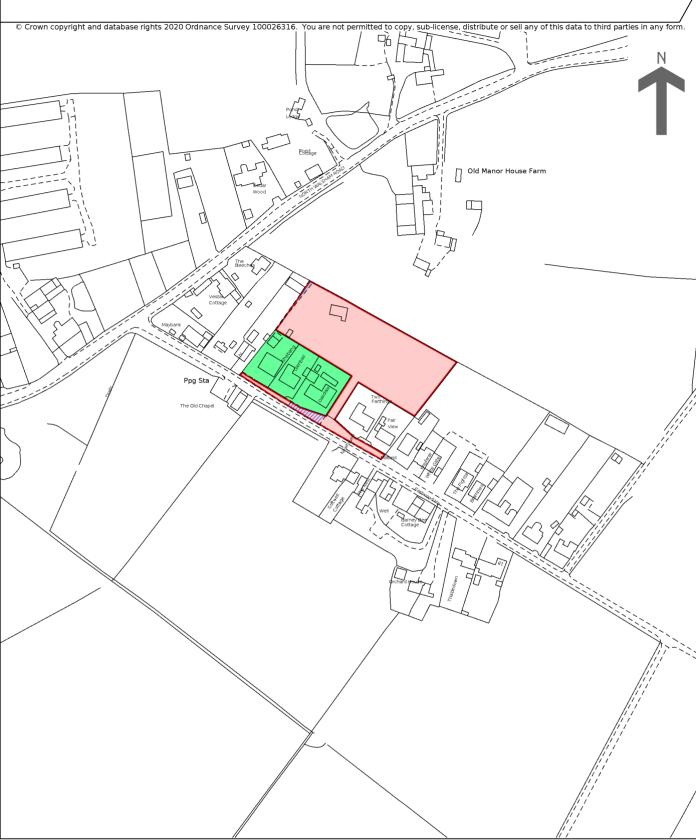

## HM Land Registry Current title plan

Title number **NK499037**Ordnance Survey map reference **TG2229SE**Scale **1:2500** 

Administrative area Norfolk: North Norfolk

This is a copy of the title plan on 4 DEC 2023 at 10:09:58. This copy does not take account of any application made after that time even if still pending in HM Land Registry when this copy was issued.

This copy is not an 'Official Copy' of the title plan. An official copy of the title plan is admissible in evidence in a court to the same extent as the original. A person is entitled to be indemnified by the registrar if he or she suffers loss by reason of a mistake in an official copy. If you want to obtain an official copy, the HM Land Registry web site explains how to do this.

HM Land Registry endeavours to maintain high quality and scale accuracy of title plan images. The quality and accuracy of any print will depend on your printer, your computer and its print settings. This title plan shows the general position, not the exact line, of the boundaries. It may be subject to distortions in scale. Measurements scaled from this plan may not match measurements between the same points on the ground.