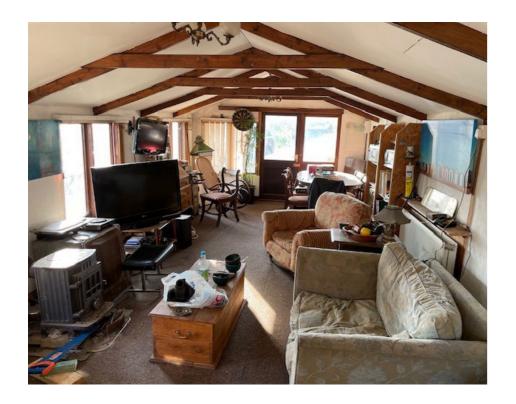

Shown is the living room, kitchen and external doors and windows.

A boiler flue is shown at the rear of the building due to an existing heating system. Drains also existed serving the building.

Date: 14th December 2019