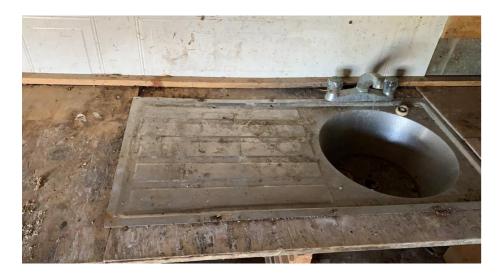

Photographs of existing building taken by Matthew Ambrose upon exchange and completion.

Shown are all the components of a kitchen, boiler, gas and water supplies and an operating WC.

Having presumably not been used since Neville Gray's death in 2007, all items are showing signs of ageing.