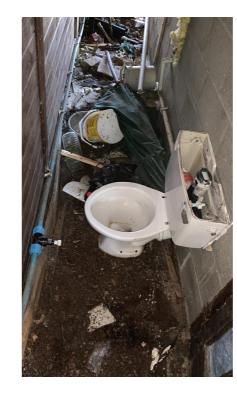

Photographs of existing building taken by Matthew Ambrose upon exchange and completion.

Shown are all the components of a kitchen, boiler, gas and water supplies and an operating WC.

Having presumably not been used since Neville Gray's death in 2007, all items are showing signs of ageing.