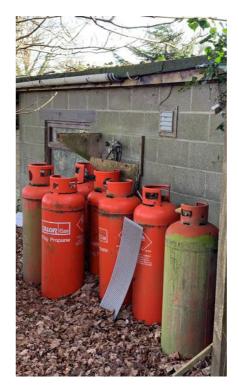

Photographs of existing building taken by Matthew Ambrose upon exchange and completion.

Shown are all the components of a kitchen, boiler, gas and water supplies and an operating WC.

Having presumably not been used since Neville Gray's death in 2007, all items are showing signs of ageing.