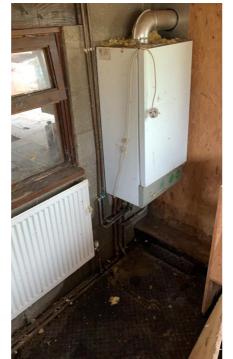

Photographs of existing building taken by Matthew Ambrose upon exchange and completion.

Shown are all the components of a kitchen, boiler, gas and water supplies and an operating WC.

Having presumably not been used since Neville Gray's death in 2007, all items are showing signs of ageing.