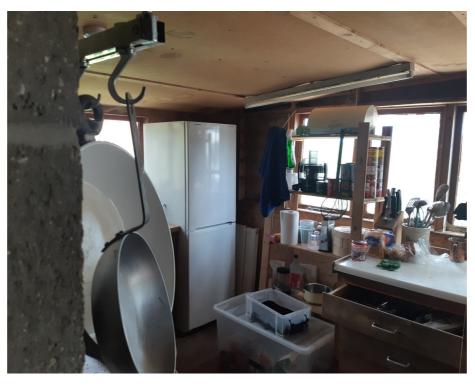

Photographs of existing building taken by Matthew Ambrose upon exchange and completion.

Shown are all the components of a kitchen, boiler, gas and water supplies and an operating WC.

Having presumably not been used since Neville Gray's death in 2007, all items are showing signs of ageing.