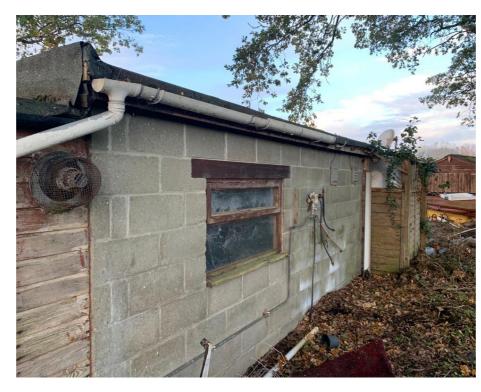

Photographs of existing building taken by Matthew Ambrose upon exchange and completion.

Shown are all the components of a kitchen, boiler, gas and water supplies and an operating WC.

Having presumably not been used since Neville Gray's death in 2007, all items are showing signs of ageing.