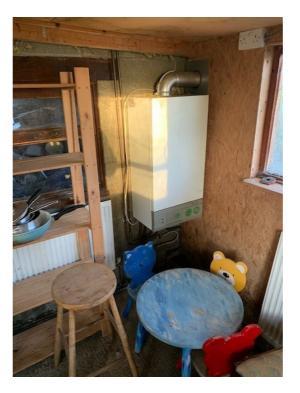

Shown is the living room, kitchen and external doors and windows.

A boiler flue is shown at the rear of the building due to an existing heating system. Drains also existed serving the building.

Date: 14th December 2019

Photographs of existing building taken by Matthew Ambrose upon exchange and completion.

Shown are all the components of a kitchen, boiler, gas and water supplies and an operating WC.

Having presumably not been used since Neville Gray's death in 2007, all items are showing signs of ageing.