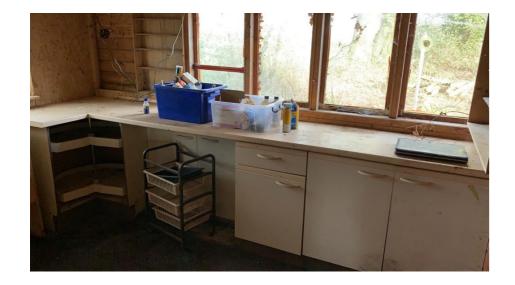

Photographs of existing building taken by Matthew Ambrose upon exchange and completion.

Shown are all the components of a kitchen, boiler, gas and water supplies and an operating WC.

Having presumably not been used since Neville Gray's death in 2007, all items are showing signs of ageing.