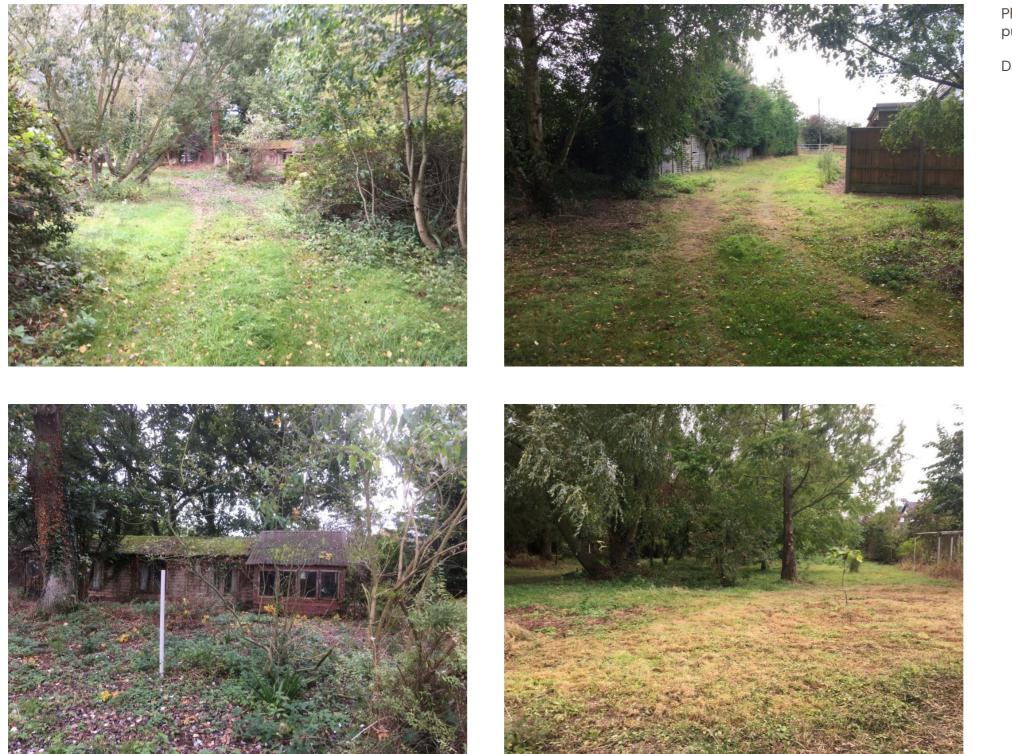

Photographs of site as displayed on the Agent's listing prior to purchase by Matthew Ambrose.

Date: September 2019

Photographs of existing building taken by Matthew Ambrose when first visiting the property with an Estate Agent.

Shown is the living room, kitchen and external doors and windows.

A boiler flue is shown at the rear of the building due to an existing heating system. Drains also existed serving the building.

Date: 14th December 2019