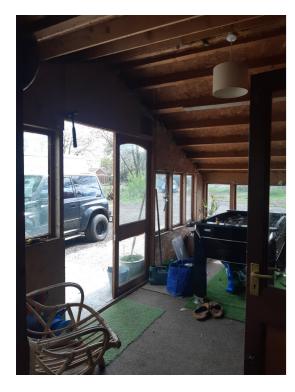

Shown is the living room, kitchen and external doors and windows.

A boiler flue is shown at the rear of the building due to an existing heating system. Drains also existed serving the building.

Date: 14th December 2019