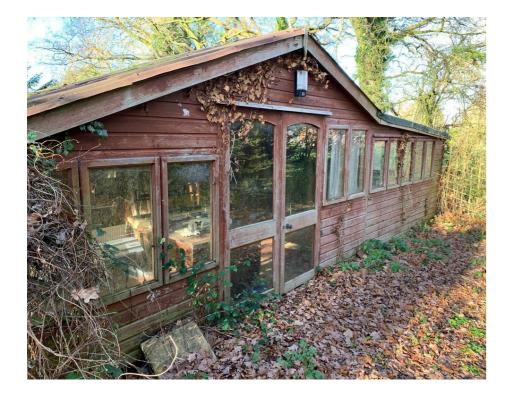

Photographs of existing building taken by Matthew Ambrose upon exchange and completion.

Shown are all the components of a kitchen, boiler, gas and water supplies and an operating WC.

Having presumably not been used since Neville Gray's death in 2007, all items are showing signs of ageing.