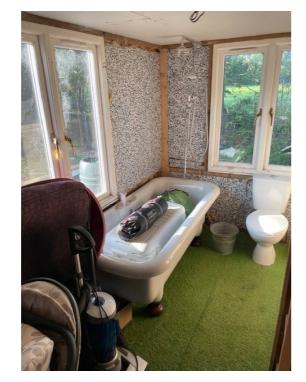

Photographs of existing building taken by Matthew Ambrose upon exchange and completion.

Shown are all the components of a kitchen, boiler, gas and water supplies and an operating WC.

Having presumably not been used since Neville Gray's death in 2007, all items are showing signs of ageing.