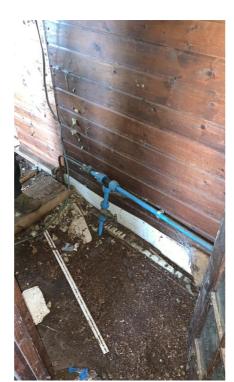

Photographs of existing building taken by Matthew Ambrose upon exchange and completion.

Shown are all the components of a kitchen, boiler, gas and water supplies and an operating WC.

Having presumably not been used since Neville Gray's death in 2007, all items are showing signs of ageing.