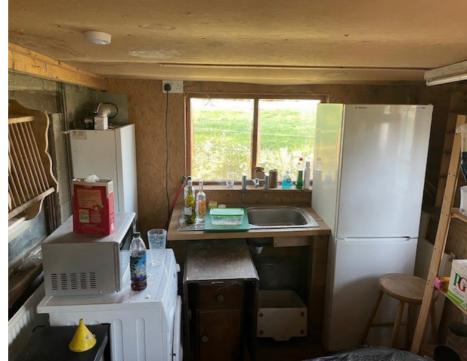

Shown is the living room, kitchen and external doors and windows.

A boiler flue is shown at the rear of the building due to an existing heating system. Drains also existed serving the building.

Date: 14th December 2019

Photographs of existing building taken by Matthew Ambrose upon exchange and completion.

Shown are all the components of a kitchen, boiler, gas and water supplies and an operating WC.

Having presumably not been used since Neville Gray's death in 2007, all items are showing signs of ageing.