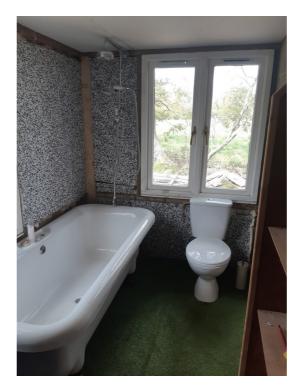

Photographs of existing building taken by Matthew Ambrose upon exchange and completion.

Shown are all the components of a kitchen, boiler, gas and water supplies and an operating WC.

Having presumably not been used since Neville Gray's death in 2007, all items are showing signs of ageing.