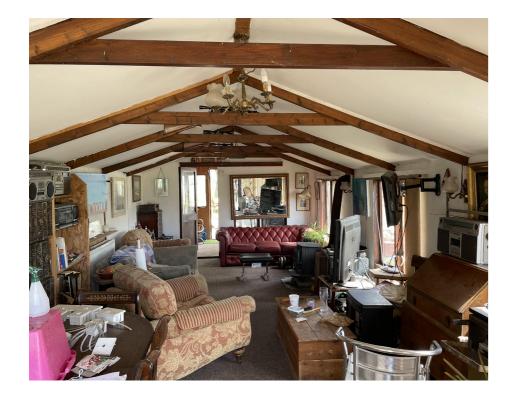

Shown is the living room, kitchen and external doors and windows.

A boiler flue is shown at the rear of the building due to an existing heating system. Drains also existed serving the building.

Date: 14th December 2019