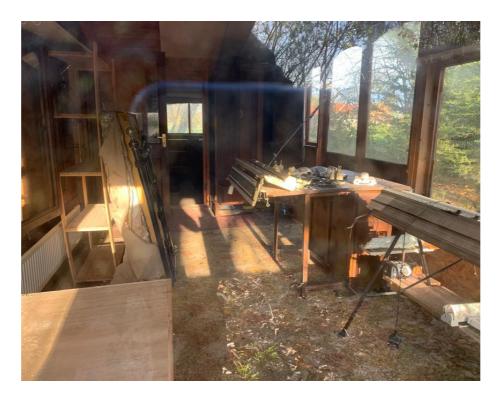

Shown is the living room, kitchen and external doors and windows.

A boiler flue is shown at the rear of the building due to an existing heating system. Drains also existed serving the building.

Date: 14th December 2019

Photographs of existing building taken by Matthew Ambrose upon exchange and completion.

Shown are all the components of a kitchen, boiler, gas and water supplies and an operating WC.

Having presumably not been used since Neville Gray's death in 2007, all items are showing signs of ageing.