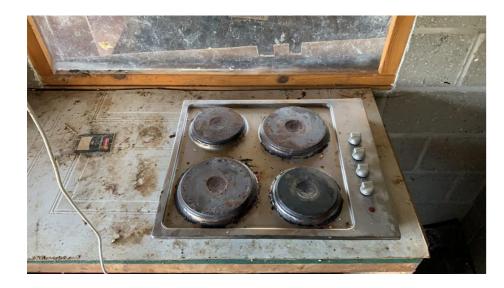

Photographs of existing building taken by Matthew Ambrose upon exchange and completion.

Shown are all the components of a kitchen, boiler, gas and water supplies and an operating WC.

Having presumably not been used since Neville Gray's death in 2007, all items are showing signs of ageing.