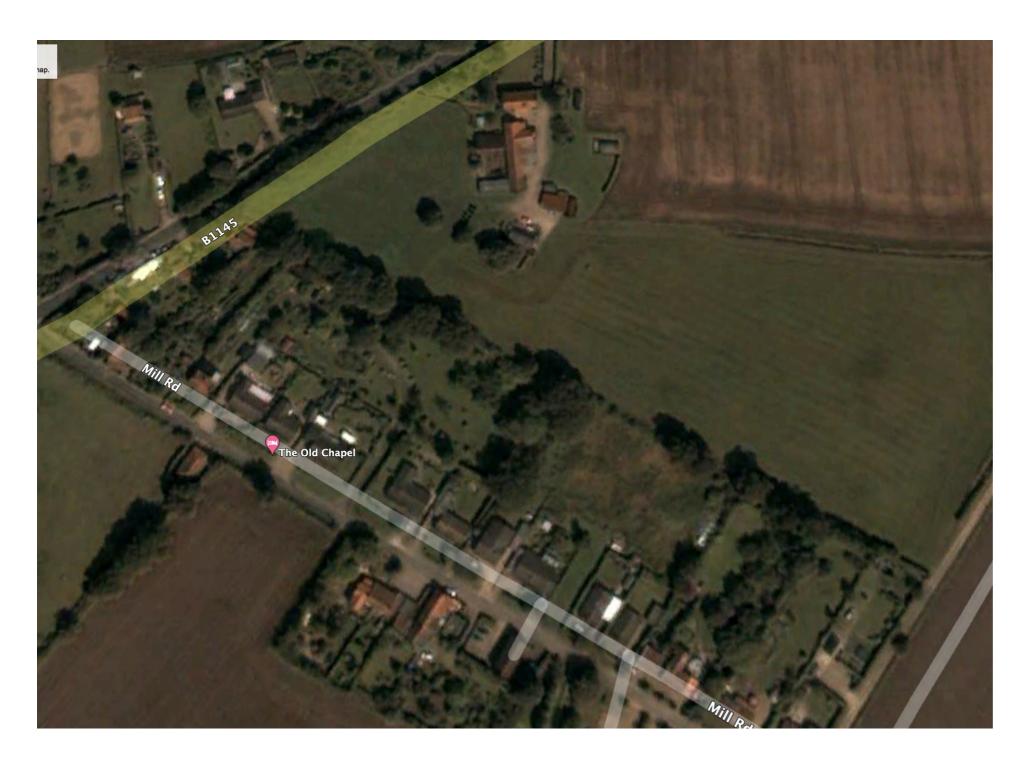

Satellite image, showing established access route to the location of the lodge, obscured by tree cover.

Source: Google Earth Date: 2003

a012.04.02\_3 Sattelite Imagery Page 4 of 6

Satellite image, showing a well established access route to the location of the lodge, obscured by tree cover.