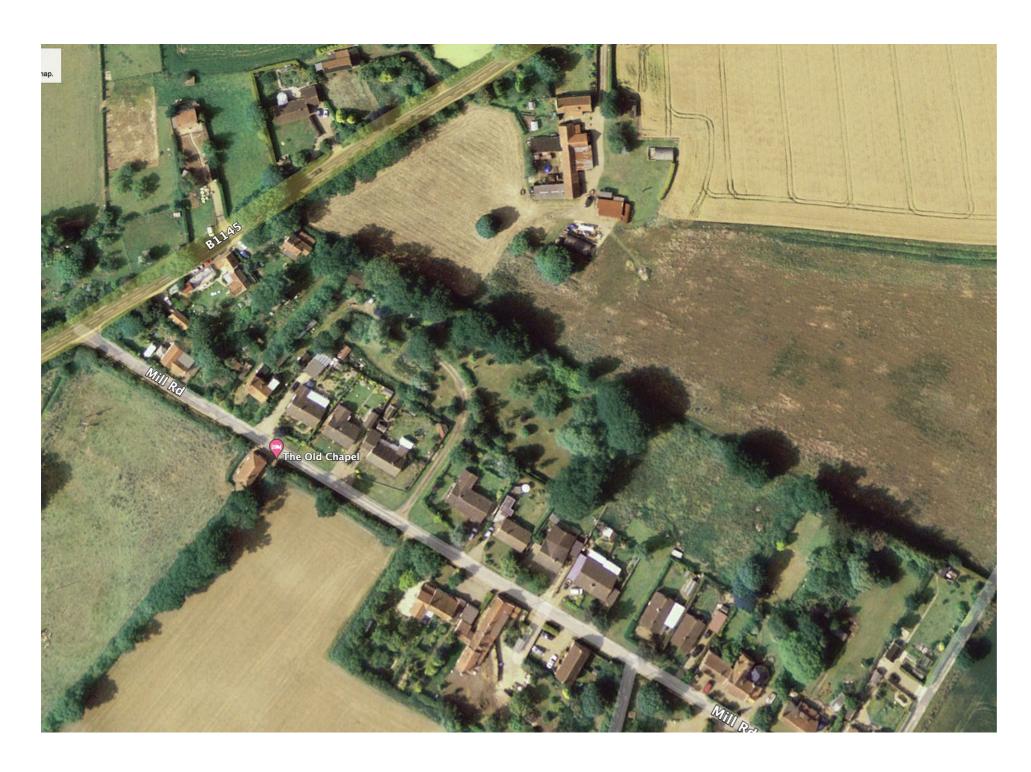

Satellite image, showing established access route to the location of the lodge, obscured by tree cover.

Source: Google Earth Date: 2003

a012.04.02\_3 Sattelite Imagery Page 4 of 6

Satellite image, showing a well established access route to the location of the lodge, obscured by tree cover.

Source: Google Earth Date: 2006

a012.04.02\_3 Sattelite Imagery