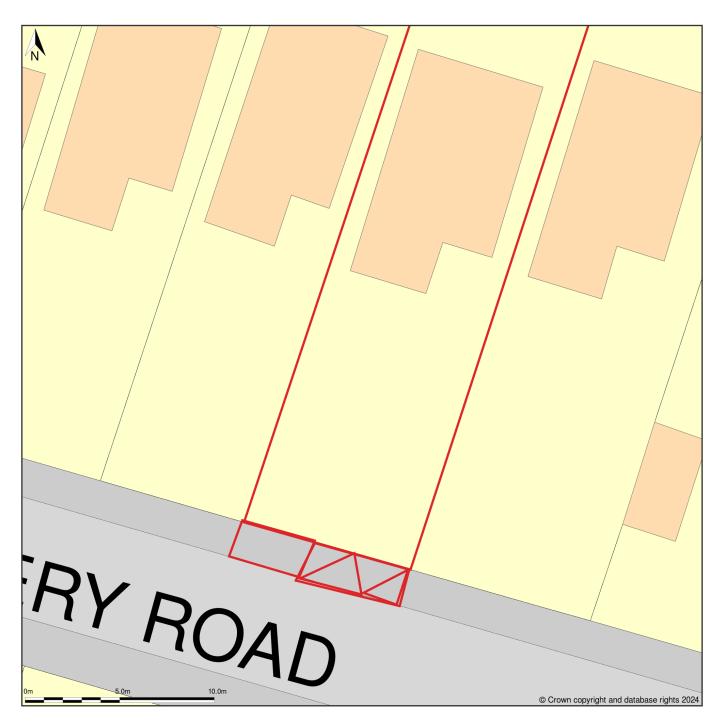

## 79, Rosebery Road, Epsom, Surrey, KT18 6A - Existing and Proposed Site PlanB

Site Plan (also called a Block Plan) shows area bounded by: 521269.54, 157785.58 521305.54, 157821.58 (at a scale of 1:200), OSGridRef: TQ21285780. The representation of a road, track or path is no evidence of a right of way. The representation of features as lines is no evidence of a property boundary.