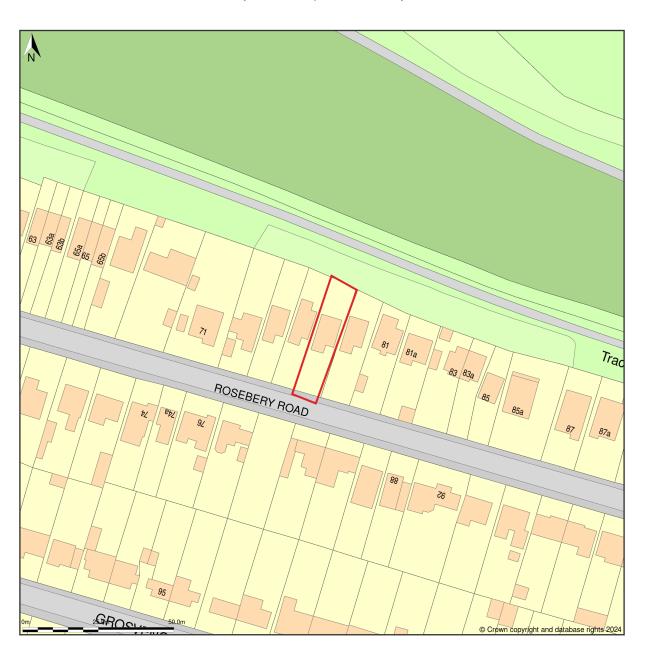

## 79, Rosebery Road, Epsom, Surrey, KT18 6AB

Ordnance Survey

Location Plan shows area bounded by: 521190.63, 157714.19 521390.63, 157914.19 (at a scale of 1:1250), OSGridRef: TQ21295781. The representation of a road, track or path is no evidence of a right of way. The representation of features as lines is no evidence of a property boundary.

Produced on 26th Jan 2024 from the Ordnance Survey National Geographic Database and incorporating surveyed revision available at this date. Reproduction in whole or part is prohibited without the prior permission of Ordnance Survey. © Crown copyright 2024. Supplied by www.buyaplan.co.uk a licensed Ordnance Survey partner (100053143). Unique plan reference: #00874431-0CA87A.