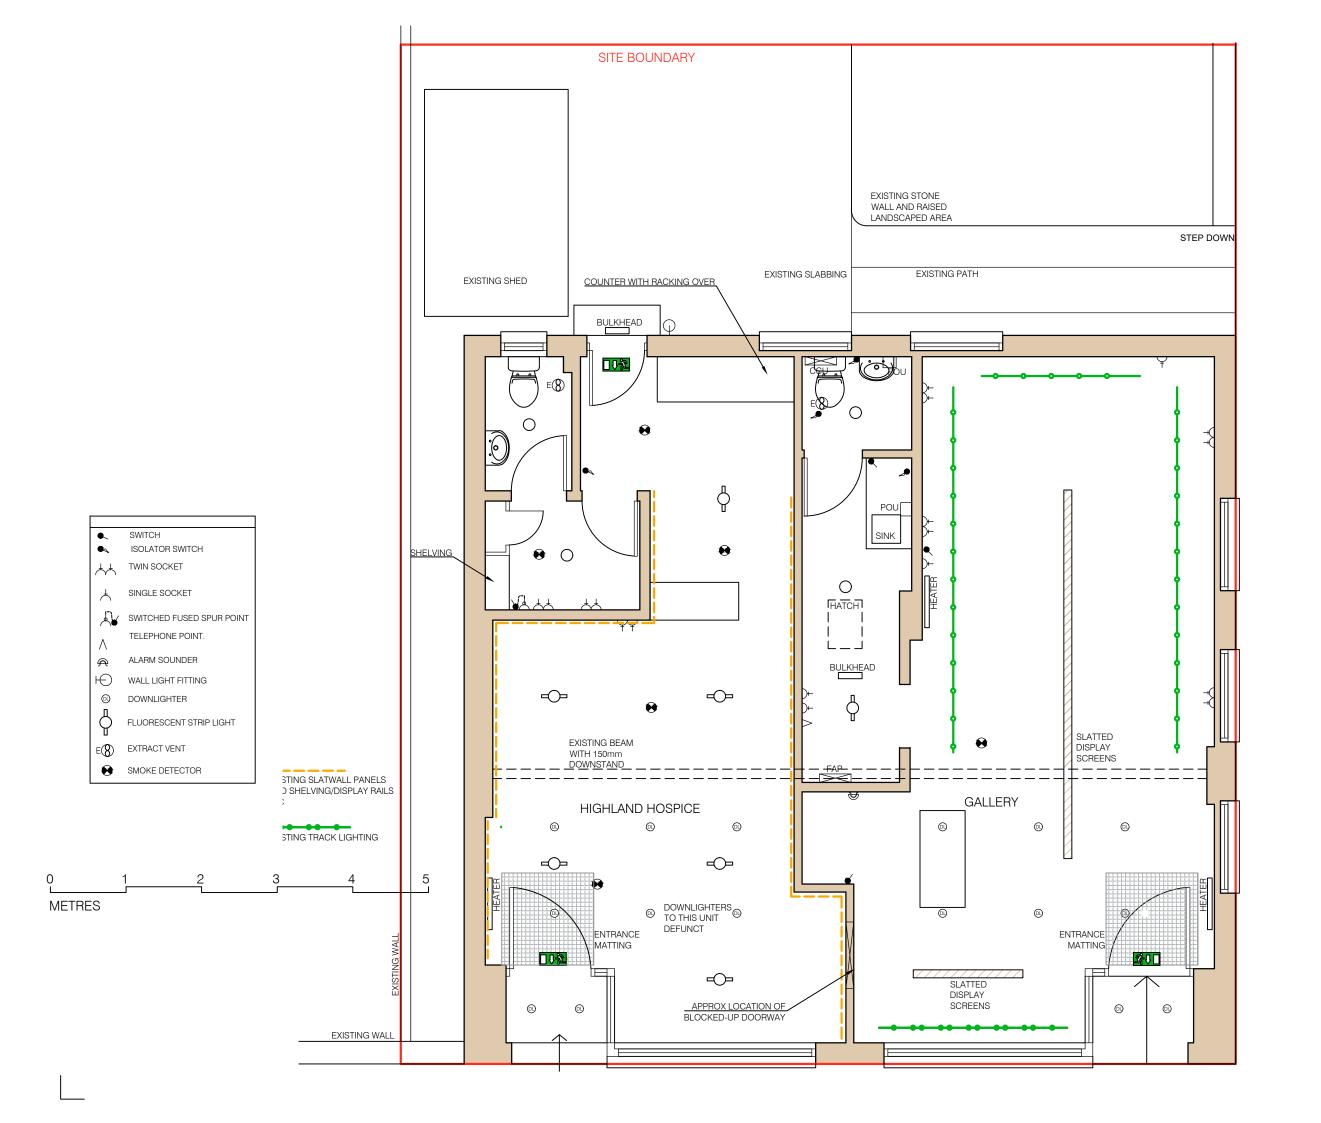

## EXISTING FLOOR PLAN

| status<br>PLANNING                                                                         |                                                             |  |  |
|--------------------------------------------------------------------------------------------|-------------------------------------------------------------|--|--|
| Drawing no                                                                                 | Rev                                                         |  |  |
| 3131-OBE-XX-XX-D-A-000102 B                                                                |                                                             |  |  |
| Drawn By<br>JB                                                                             | B Room 101, Inverness Creative Academy<br>Inverness IV2 3JP |  |  |
| Drawn Date                                                                                 |                                                             |  |  |
| JAN 24 01463 217120   Scale (s) @ A3 E mail@oberlanders.co.uk   1/50 www.oberlanders.co.uk |                                                             |  |  |