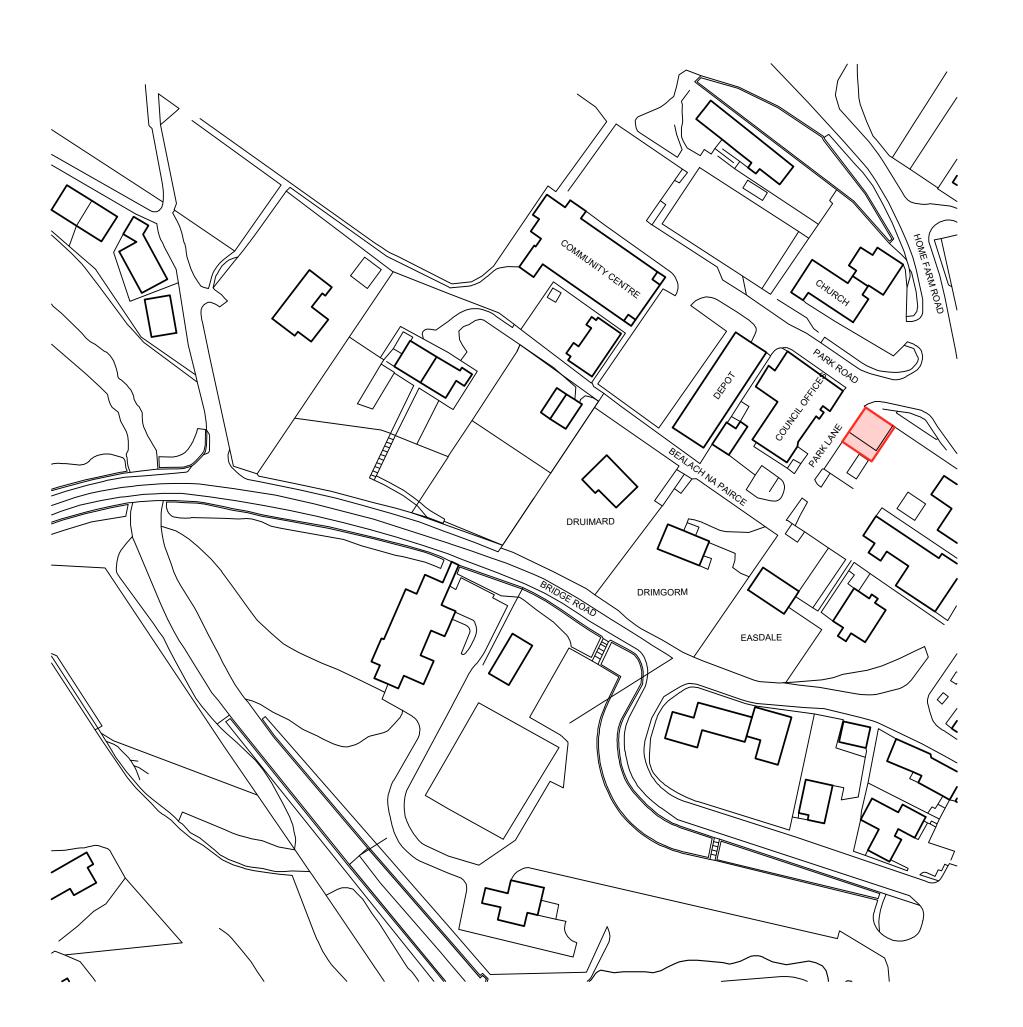

## oberlanders

Project Name
PROPOSED EXPANSION OF
EXISTING SHOP, PARK ROAD,

PORTREE

LOCATION PLAN

| Status         |                                      |     |  |
|----------------|--------------------------------------|-----|--|
| PLANNING       | 3                                    |     |  |
| Drawing no     |                                      | Rev |  |
| 3131-OBE-X     | <-XX-D-A-000101                      | Α   |  |
| Drawn By       | Oberlanders Architec                 | te  |  |
| JB             | Room 101, Inverness Creative Academy |     |  |
| Drawn Date     | Inverness IV2 3JP                    | ,   |  |
| JAN 24         | 01463 217120                         |     |  |
| Scale (s) @ A3 | E mail@oberlanders.co.uk             |     |  |