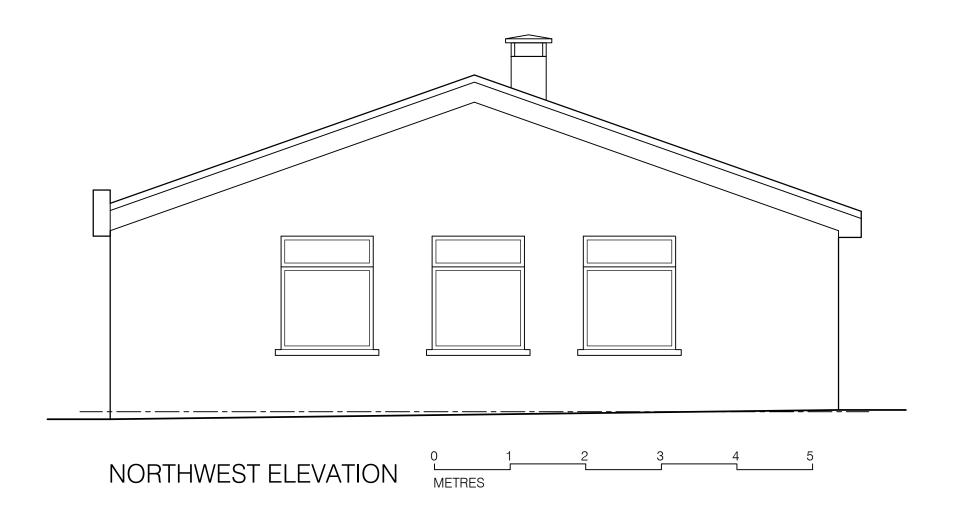

## oberlanders

Project Name
PROPOSED EXPANSION OF
EXISTING SHOP, PARK ROAD,

PORTREE

**EXISTING NW & NE ELEVATIONS** 

| Status<br>PLANNIN         | G                                                                                                                                           |     |
|---------------------------|---------------------------------------------------------------------------------------------------------------------------------------------|-----|
| Drawing no                |                                                                                                                                             | Rev |
| 3131-OBE-XX-XX-D-A-000201 |                                                                                                                                             | Α   |
| Drawn By<br>JB            | Oberlanders Architects  Room 101, Inverness Creative Academy Inverness IV2 3JP 01463 217120  E mail@oberlanders.co.uk www.oberlanders.co.uk |     |
| Drawn Date<br>JAN 24      |                                                                                                                                             |     |
| Scale (s) @ A3<br>1/50    |                                                                                                                                             |     |