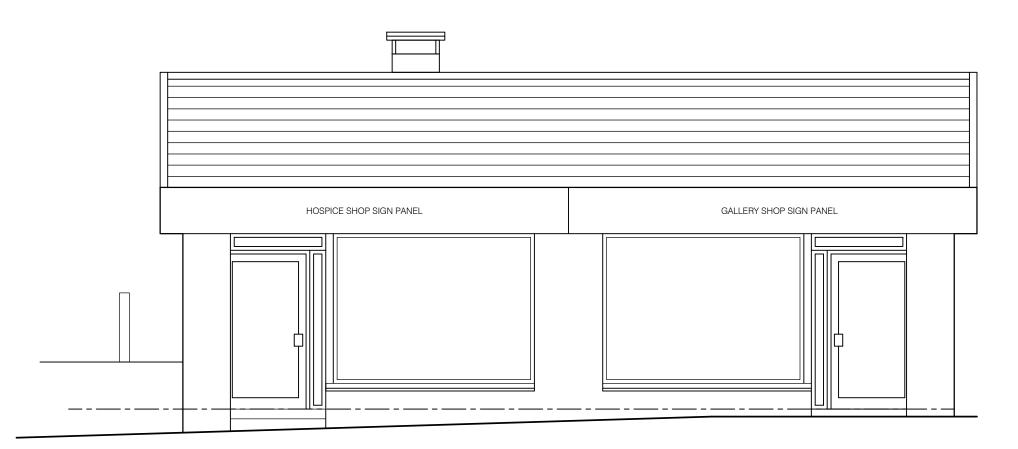

## oberlanders

Project Name
PROPOSED EXPANSION OF
EXISTING SHOP, PARK ROAD,

PORTREE

**EXISTING NW & NE ELEVATIONS** 

| Status<br>PLANNIN         | G                                                                                                                                           |     |
|---------------------------|---------------------------------------------------------------------------------------------------------------------------------------------|-----|
| Drawing no                |                                                                                                                                             | Rev |
| 3131-OBE-XX-XX-D-A-000201 |                                                                                                                                             | Α   |
| Drawn By<br>JB            | Oberlanders Architects  Room 101, Inverness Creative Academy Inverness IV2 3JP 01463 217120  E mail@oberlanders.co.uk www.oberlanders.co.uk |     |
| Drawn Date<br>JAN 24      |                                                                                                                                             |     |
| Scale (s) @ A3<br>1/50    |                                                                                                                                             |     |