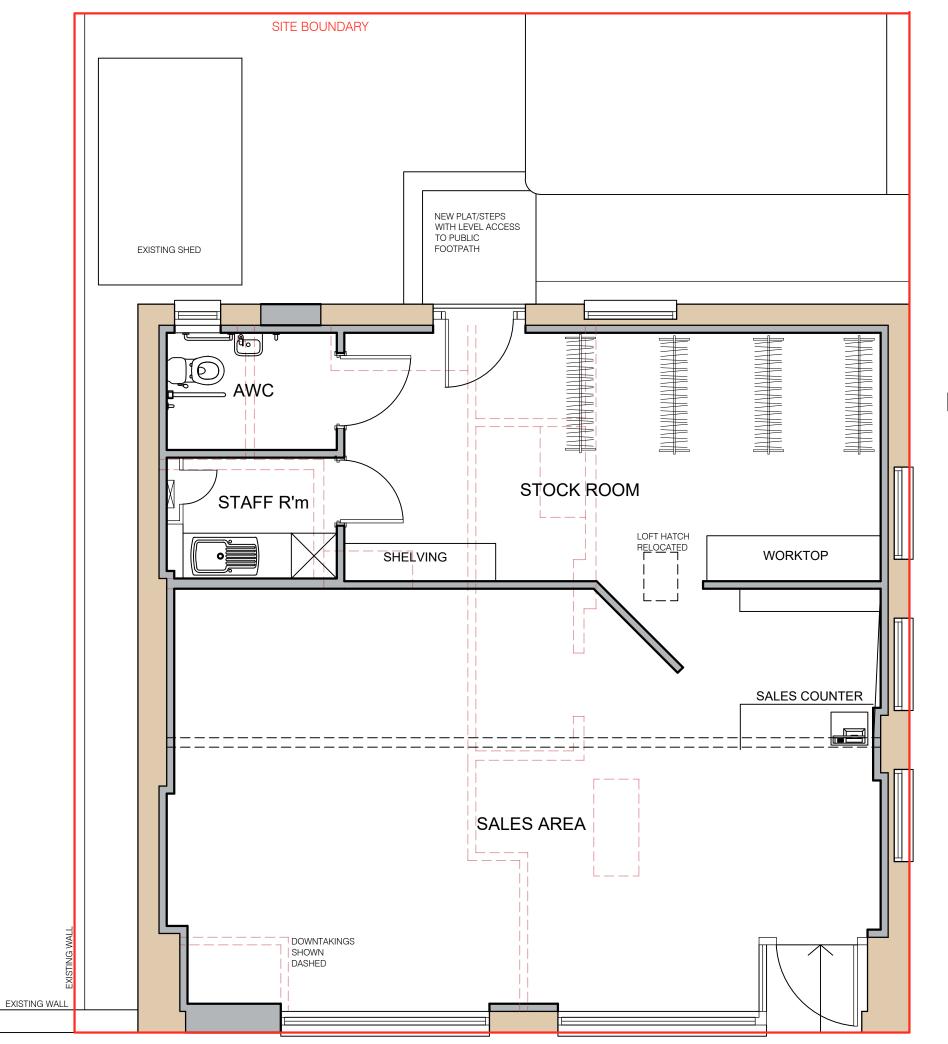

## FLOOR PLAN

THIS DRAWING IS TO BE READ IN CONJUNCTION WITH ALL RELEVANT ARCHITECTS AND ENGINEERS DRAWINGS AND SPECIFICATIONS

- DO NOT SCALE THIS DRAWING. ANY AMBIGUITIES, OMISSIONS AND ERRORS ON DRAWINGS SHALL BE BROUGHT TO THE AUTHOR'S ATTENTION IMMEDIATELY. ALL DIMENSIONS MUST BE CHECKED/VERIFIED ON SITE.
- ALL DIMENSIONS ARE IN MILLIMETRES UNLESS NOTED OTHERWISE

## oberlanders

Scale (s) @ A3

1/50

PROPOSED EXPANSION OF EXISTING SHOP, PARK ROAD, PORTREE

PROPOSED FLOOR PLAN

| Status         | ^                                   |                          |
|----------------|-------------------------------------|--------------------------|
| PLANNIN        | G                                   |                          |
| Drawing no     |                                     | Rev                      |
| 3131-OBE-X     | X-XX-D-A-010101                     | В                        |
| Drawn By       | Oberlanders Architects              |                          |
| JB             | Room 101, Inverness Creative Acaden |                          |
| Drawn Date     | Inverness IV2 3JP                   |                          |
| JAN 24         | 01463 217120                        |                          |
| Scale (s) @ A3 | E mail@oberlanders.co.uk            | E mail@oberlanders.co.uk |