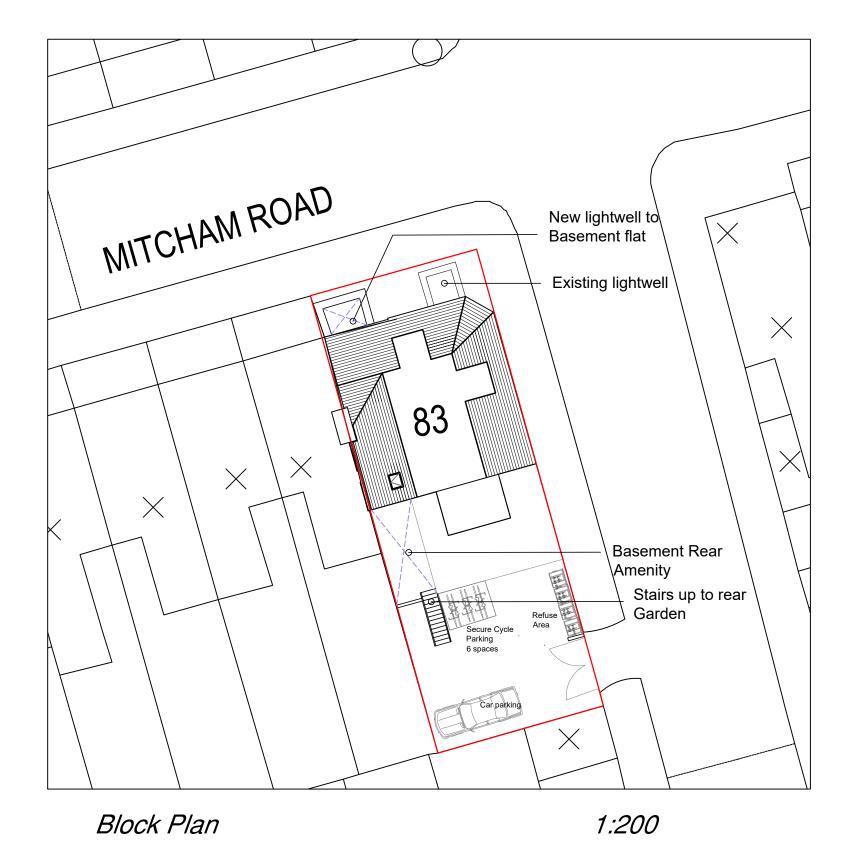

PLANNING ISSUE

Site Plan

1:1250

Cycle Shelter

Scale Bar 1:200

0 2<sub>m</sub> 4<sub>m</sub> 6<sub>m</sub> 8<sub>m</sub> 10<sub>m</sub> 12<sub>m</sub> 14<sub>m</sub> 16<sub>m</sub> 18<sub>m</sub> 20<sub>m</sub>

Rev A - Bin Store area added to the rear

New Age Consult
Architectural & Structural Services

Architectural & Structural Services 6 Hare Hall Lane, Gidea Park, Romford, Essex, RM2 6BD Office: 01708 75 00 11 Mob: 07956 576 740

s NAC

Job Title

New Studio Basement Flat at 83 Mitcham Road, London, E6 3NG

Drawing Title

Site Location Plan & Block Plan

| ©        |          |       | 4230/P101 |          |
|----------|----------|-------|-----------|----------|
| Scale    | Date     | Drawn | Checked   | Revision |
| As Shown | Dec-2023 | BS    | R55       | Α        |