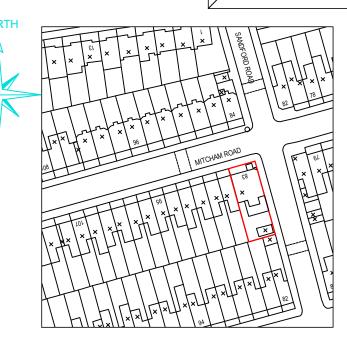

PLANNING ISSUE

Site Plan

1:1250

Cycle Shelter

Scale Bar 1:200

0 2<sub>m</sub> 4<sub>m</sub> 6<sub>m</sub> 8<sub>m</sub> 10<sub>m</sub> 12<sub>m</sub> 14<sub>m</sub> 16<sub>m</sub> 18<sub>m</sub> 20<sub>m</sub>

s NAC

Job Title

New Studio Basement Flat at 83 Mitcham Road, London, E6 3NG

Drawing Title

Site Location Plan & Block Plan

| ©        |          |       | 4230/P101 |          |
|----------|----------|-------|-----------|----------|
| Scale    | Date     | Drawn | Checked   | Revision |
| As Shown | Dec-2023 | BS    | R55       | Α        |