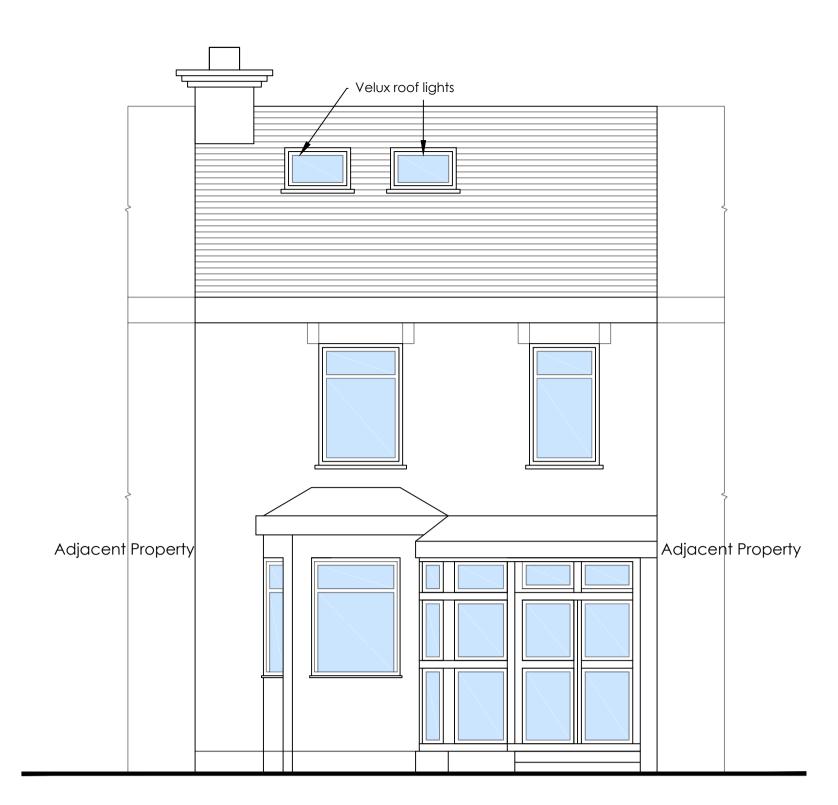

**Proposed Front Elevation** Scale 1:50@A1

**Proposed Rear Elevation** Scale 1:50@A1

Proposed Schematic Section AA Scale 1:50@A1

© THIS DRAWING IS A COPYRIGHT OF ZAINAB GANDHI LTD.

ALL LEVELS, ANGLES AND DIMENSIONS TO BE CHECKED ON SITE PRIOR TO COMMENCEMENT OF WORKS.

1. Roof Tile to match existing

2. Wall Finish to match existing render 3. External Windows and doors to match

existing UPVC doors and windows

4. Rear flat roof to be finished with single ply membrane.

Index:-