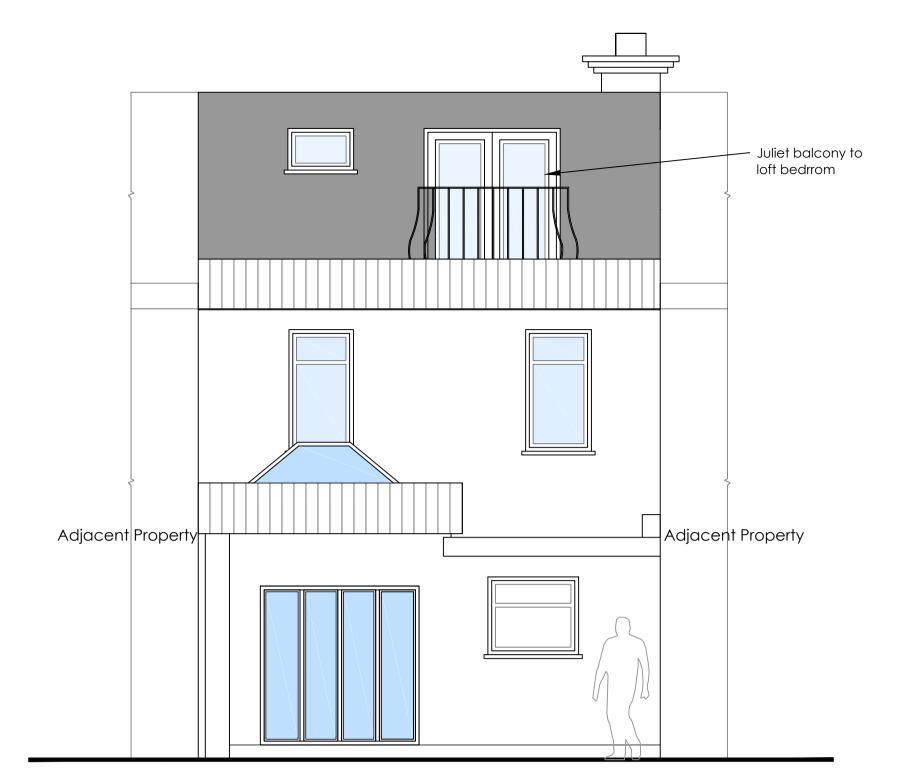

**Proposed Front Elevation** Scale 1:50@A1

**Proposed Rear Elevation** Scale 1:50@A1

Proposed Schematic Section AA Scale 1:50@A1

© THIS DRAWING IS A COPYRIGHT OF ZAINAB GANDHI LTD.

ALL LEVELS, ANGLES AND DIMENSIONS TO BE CHECKED ON SITE PRIOR TO COMMENCEMENT OF WORKS.

1. Roof Tile to match existing

2. Wall Finish to match existing render 3. External Windows and doors to match

existing UPVC doors and windows

4. Rear flat roof to be finished with single ply membrane.

Index:-