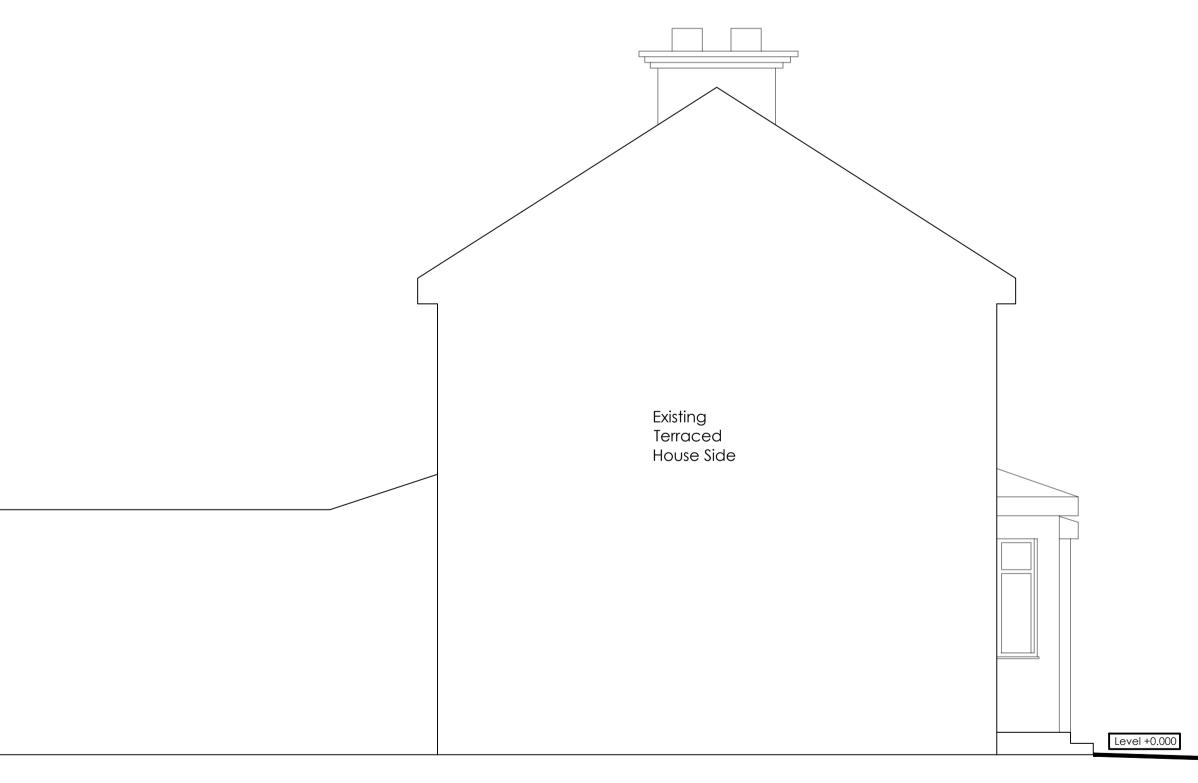

Existing side Elevation (South East) Scale 1:50@A1

Existing side Elevation (North West) Scale 1:50@A1

© THIS DRAWING IS A COPYRIGHT OF ZAINAB GANDHI LTD.

# Title:

Existing Drawings Existing Side Elevations

| Scale @A1:     | Date:      | Drawn: | Checked:  |
|----------------|------------|--------|-----------|
| 1:50           | 24/01/2024 | ZG     | ZG        |
| Drawing no.:   |            |        | Revision: |
| ZG P19-105-008 |            | P1     |           |