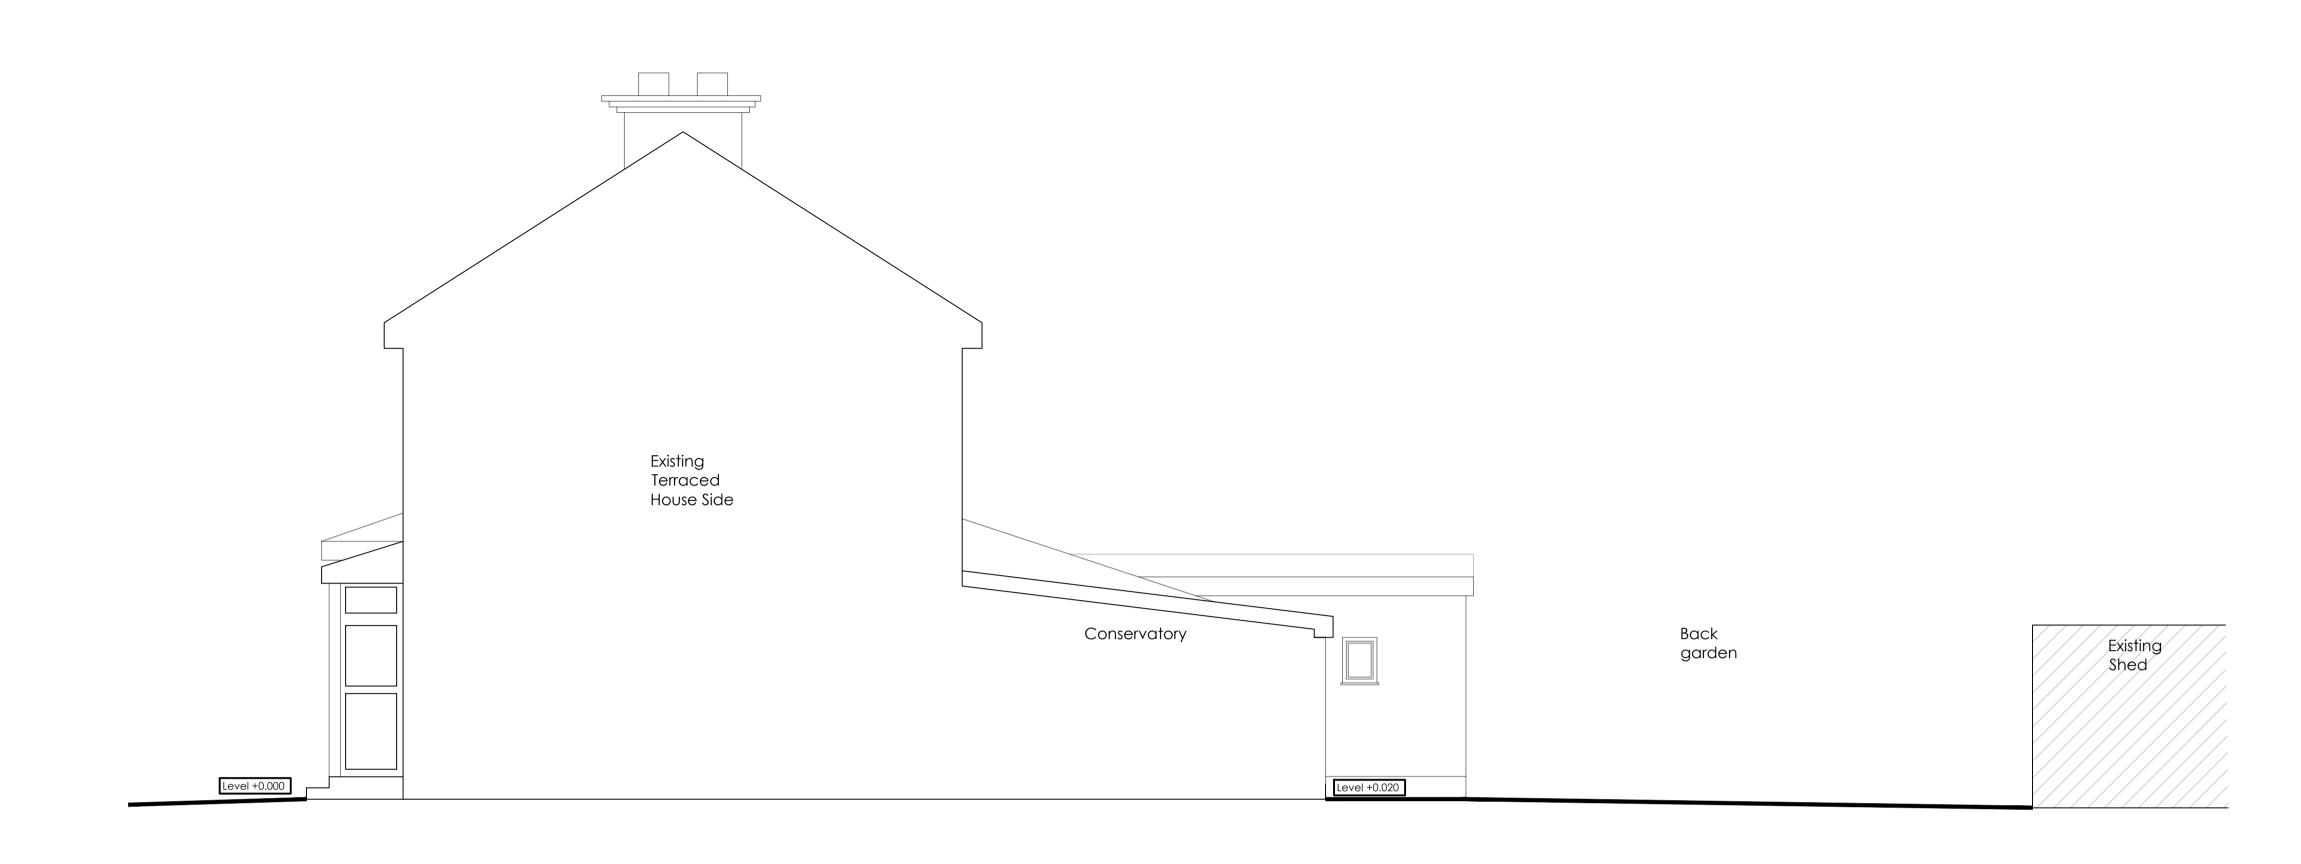

Existing side Elevation (South East) Scale 1:50@A1

Existing side Elevation (North West) Scale 1:50@A1

© THIS DRAWING IS A COPYRIGHT OF ZAINAB GANDHI LTD.

# Title:

Existing Drawings Existing Side Elevations

| Scale @A1:     | Date:      | Drawn: | Checked:  |
|----------------|------------|--------|-----------|
| 1:50           | 24/01/2024 | ZG     | ZG        |
| Drawing no.:   |            |        | Revision: |
| ZG P19-105-008 |            | P1     |           |