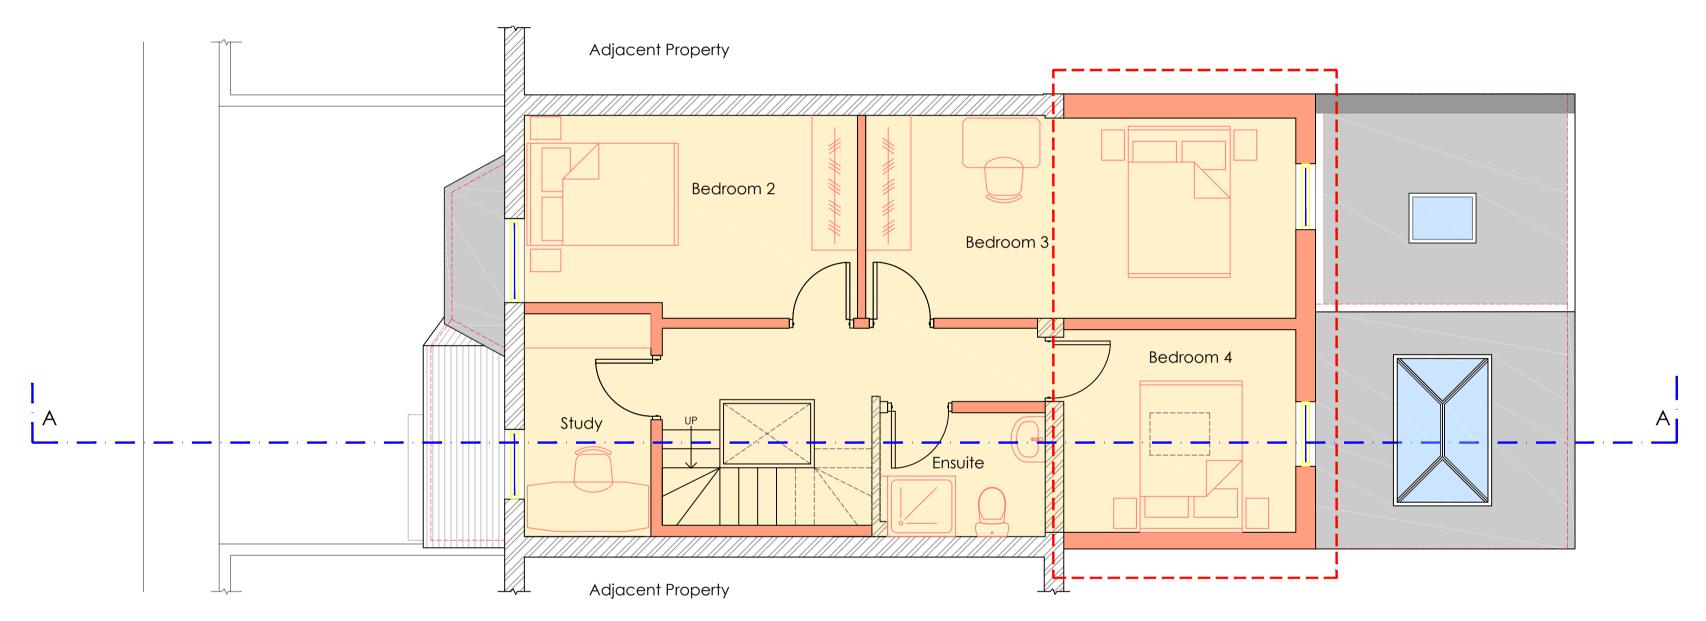

## Proposed Loft Floor Plan Scale 1:50@A1



## Proposed First Floor Plan Scale 1:50@A1



## Proposed Ground Floor Plan

© THIS DRAWING IS A COPYRIGHT OF ZAINAB GANDHI LTD.

NOTES:

ALL LEVELS, ANGLES AND DIMENSIONS TO BE CHECKED ON SITE PRIOR TO COMMENCEMENT OF WORKS.

THIS DRAWING IS TO BE READ IN CONJUNCTION WITH ALL RELEVANT STRUCTURAL ENGINEERS AND MECHANICAL AND ELECTRICAL ENGINEERS DRAWINGS, DETAILS AND SPECIFICATIONS.

Revisions:

P1 Planning

24/01/2024

Index:-

Proposed extension and internal refurbishment

\_\_\_\_

Existing walls



Proposed walls



Ground Floor:- 9m2
First Floor:- 17m2
Loft:- 17m2
Total:- 43m2

Status:

Planning

## Zainab Gandhi Design I Planning I Architecture

Design Studio 53 23 Dolphin Close, Linton, Cambridgeshire, CB214XA

M:+44 (0)7787813077 Email: info@zainabgandhi.com

Client:

Mr Muslim T