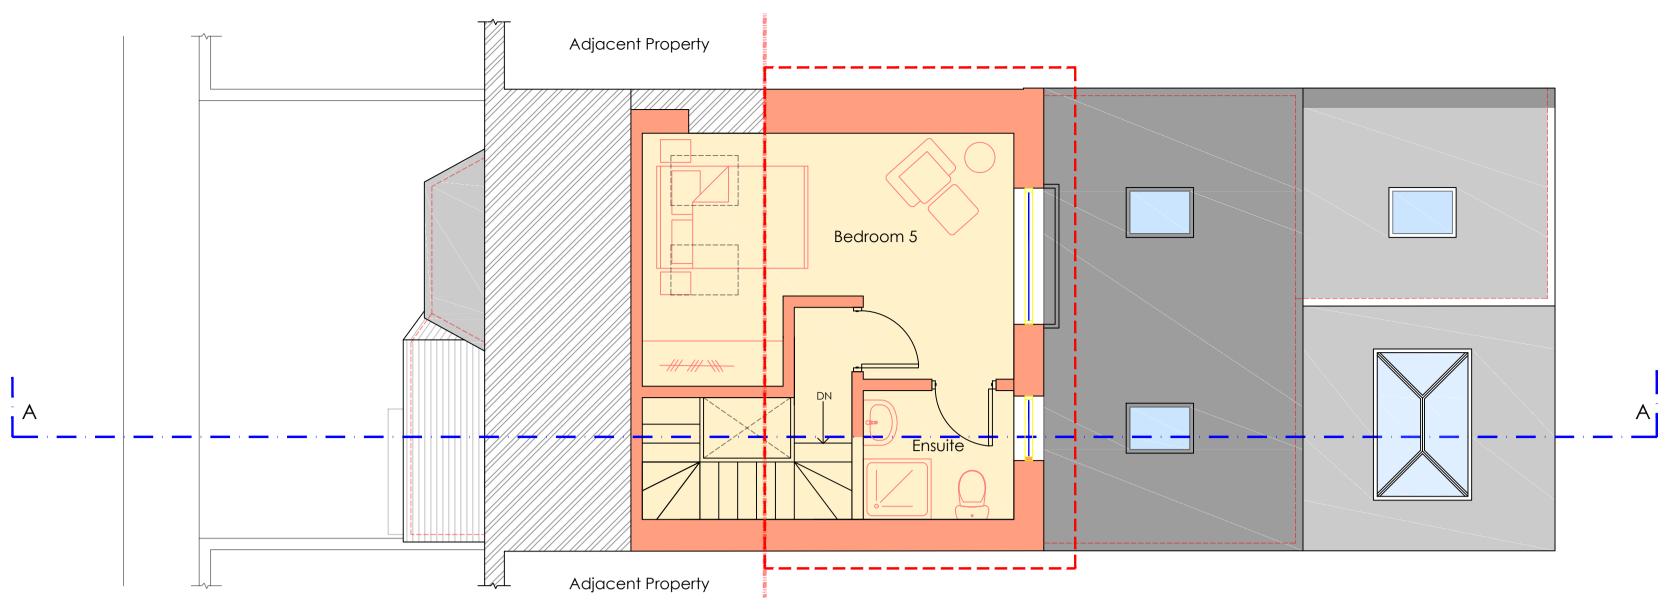

## Proposed Loft Floor Plan Scale 1:50@A1



## Proposed First Floor Plan Scale 1:50@A1



## Proposed Ground Floor Plan

© THIS DRAWING IS A COPYRIGHT OF ZAINAB GANDHI LTD.

NOTES:

ALL LEVELS, ANGLES AND DIMENSIONS TO BE CHECKED ON SITE PRIOR TO COMMENCEMENT OF WORKS.

THIS DRAWING IS TO BE READ IN CONJUNCTION WITH ALL RELEVANT STRUCTURAL ENGINEERS AND MECHANICAL AND ELECTRICAL ENGINEERS DRAWINGS, DETAILS AND SPECIFICATIONS.

Revisions:

P1 Planning

24/01/2024

Index:-

Proposed extension and internal refurbishment

\_\_\_\_

Existing walls



Proposed walls



Ground Floor:- 9m2
First Floor:- 17m2
Loft:- 17m2
Total:- 43m2

Status:

Planning

## Zainab Gandhi Design I Planning I Architecture

Design Studio 53 23 Dolphin Close, Linton, Cambridgeshire, CB214XA

M:+44 (0)7787813077 Email