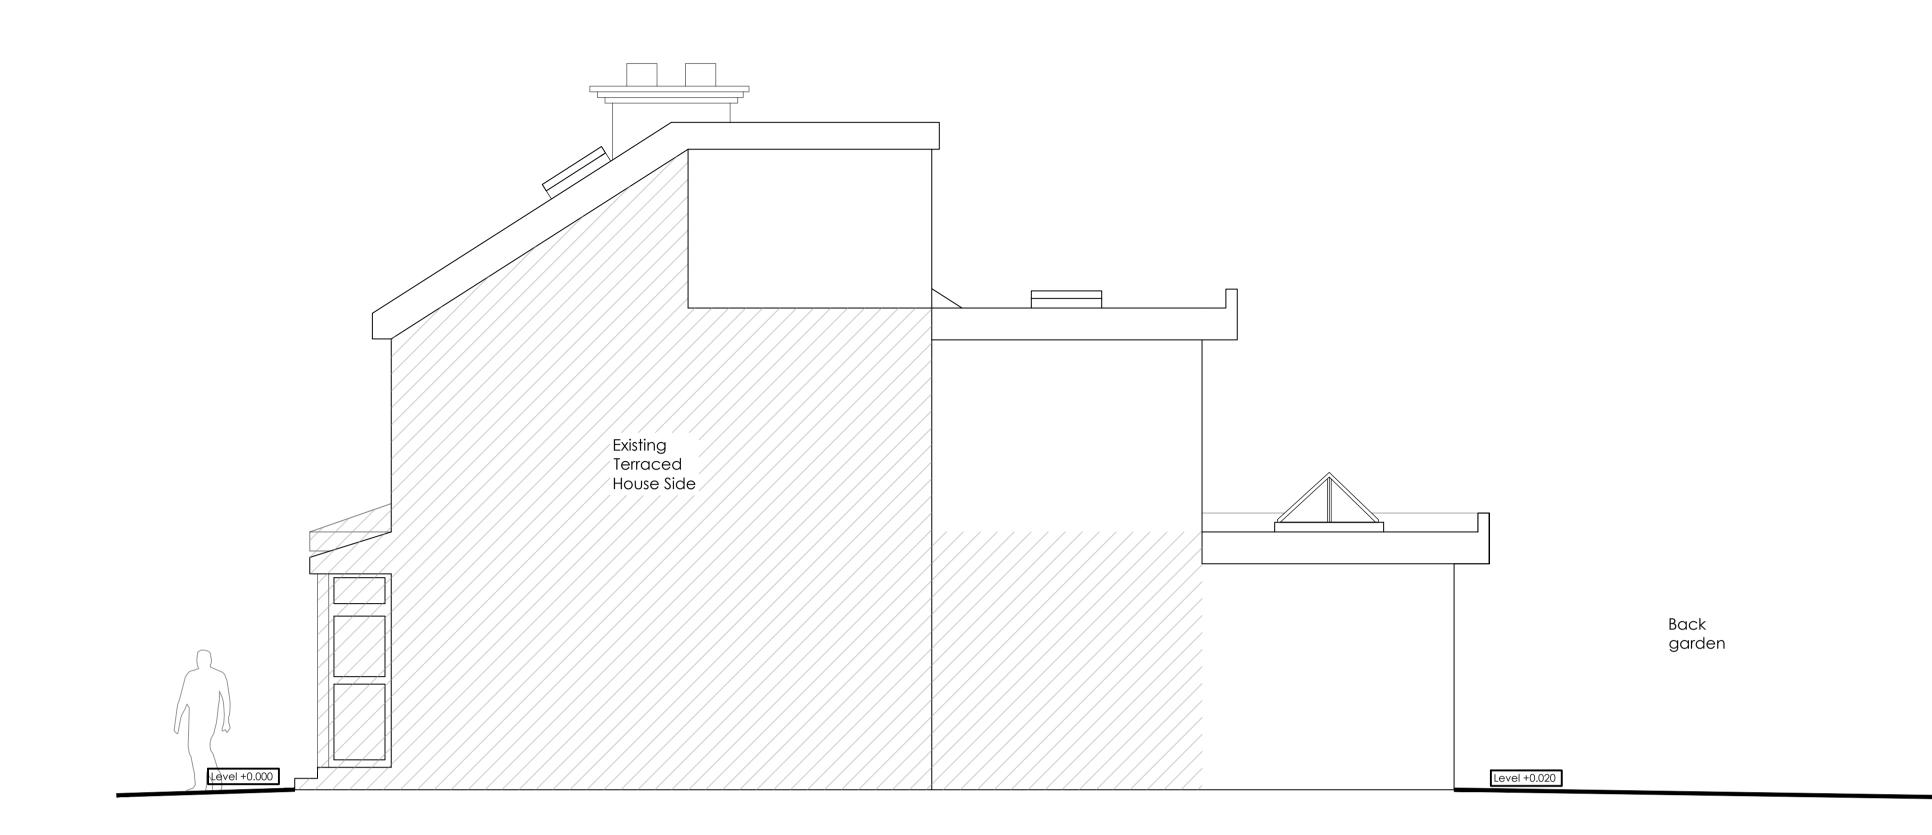

Proposed side Elevation (South East)
Scale 1:50@A1

Proposed side Elevation (North West) Scale 1:50@A1

© THIS DRAWING IS A COPYRIGHT OF ZAINAB GANDHI LTD.

**Revisions:** 

P1 Planning

24/01/2024

Note:-

- Proposed Elevations finishes as follows:-
- Roof Tile to match existing
   Wall Finish t o match existing render
- Wall Finish To March existing render
   External Windows and doors to match existing UPVC doors and windows
- existing UPVC doors and windows4. Rear flat roof to be finished with single ply membrane.

## Title:

Proposed Drawings Proposed Side Elevations

| Scale @A1:     | Date:      | Drawn: | Checked:  |
|----------------|------------|--------|-----------|
| 1:50           | 24/01/2024 | ZG     | ZG        |
| Drawing no.:   |            |        | Revision: |
| ZG P19-105-009 |            | P1     |           |