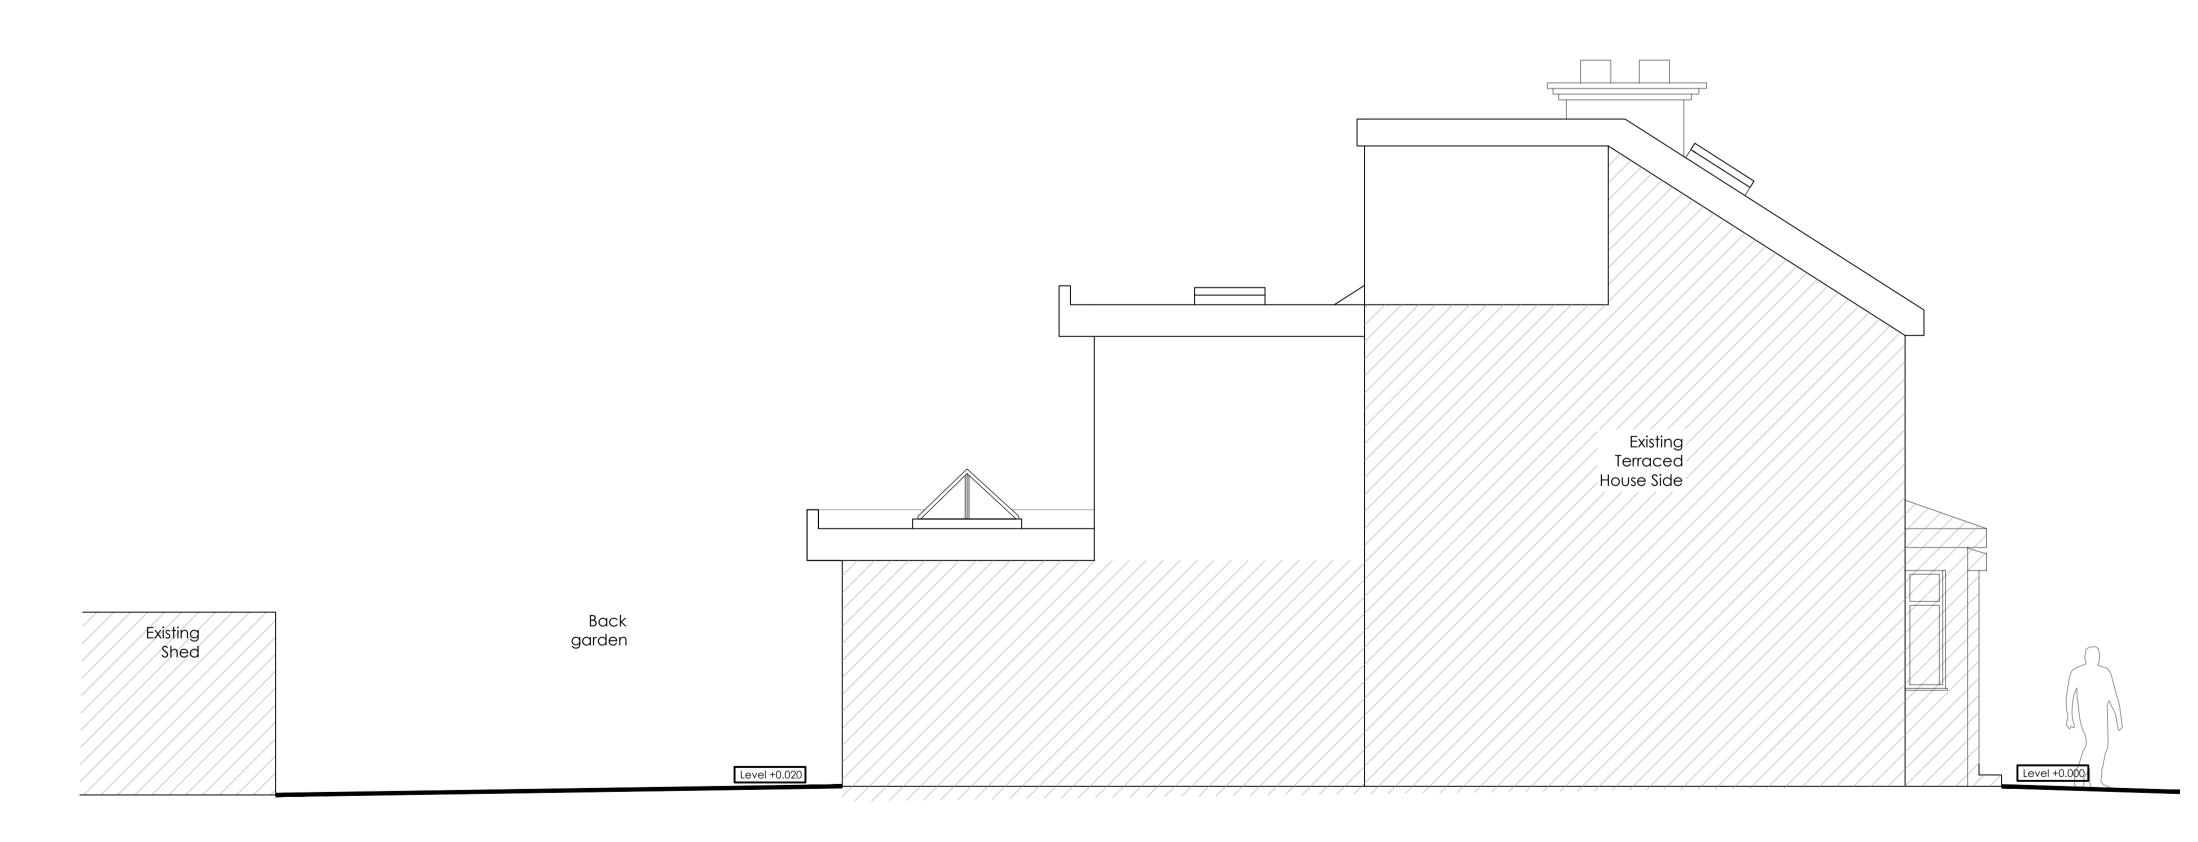

Proposed side Elevation (South East)
Scale 1:50@A1

Proposed side Elevation (North West) Scale 1:50@A1

© THIS DRAWING IS A COPYRIGHT OF ZAINAB GANDHI LTD.

**Revisions:** 

P1 Planning

24/01/2024

Note:-

- Proposed Elevations finishes as follows:-
- Roof Tile to match existing
   Wall Finish t o match existing render
- Wall Finish To March existing render
   External Windows and doors to match existing UPVC doors and windows
- existing UPVC doors and windows4. Rear flat roof to be finished with single ply membrane.

## Title:

Proposed Drawings Proposed Side Elevations

| Scale @A1:     | Date:      | Drawn: | Checked:  |
|----------------|------------|--------|-----------|
| 1:50           | 24/01/2024 | ZG     | ZG        |
| Drawing no.:   |            |        | Revision: |
| ZG P19-105-009 |            | P1     |           |