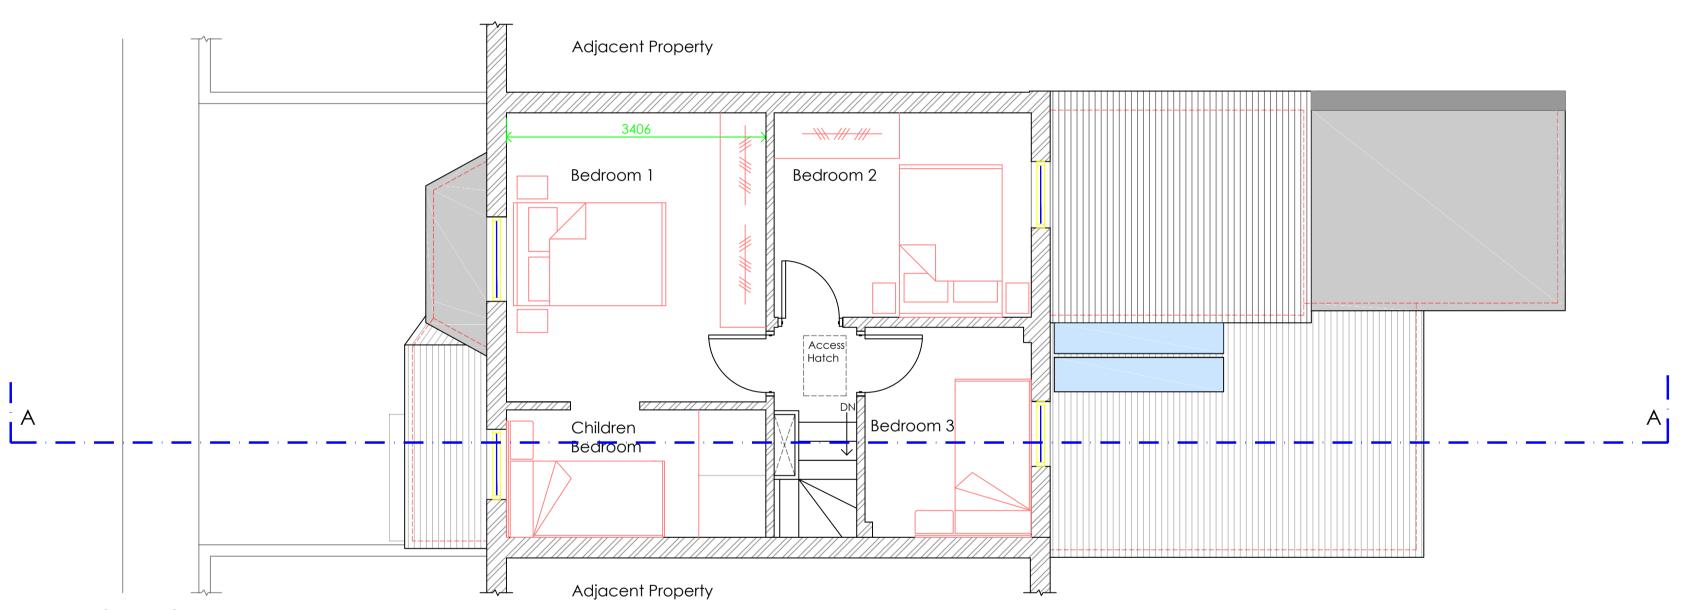

Existing Loft Floor Plan Scale 1:50@A1

Existing First Floor Plan Scale 1:50@A1

Existing Ground Floor Plan Scale 1:50@A1

Revisions:

P1 Planning

24/01/2024

Existing GIA
Ground Floor:- 74m2
First Floor:- 38m2
Total :- 112m2

Index:-

Existing walls

Chahasa

Status: **Planning** 