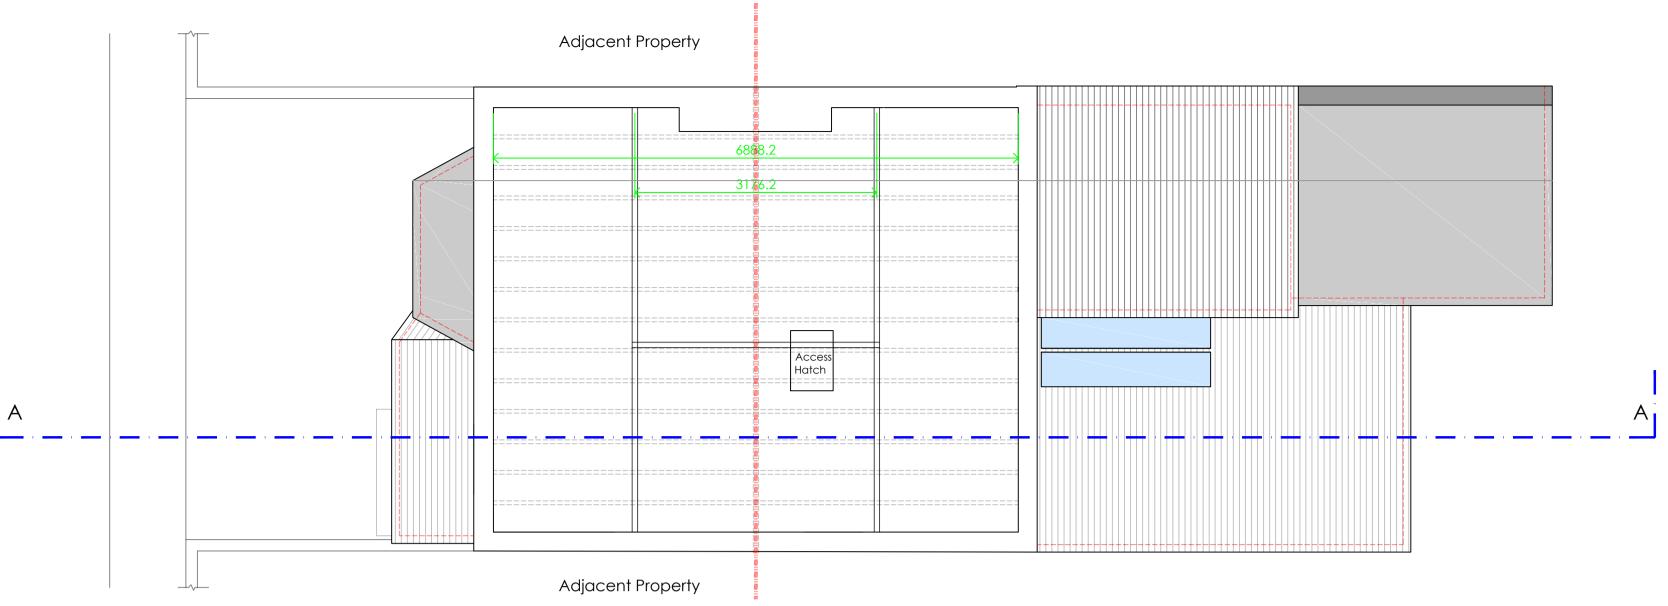

Existing Loft Floor Plan Scale 1:50@A1

Existing First Floor Plan Scale 1:50@A1

Existing Ground Floor Plan Scale 1:50@A1

Revisions:

P1 Planning

24/01/2024

Existing GIA
Ground Floor:- 74m2
First Floor:- 38m2
Total :- 112m2

Index:-

Existing walls

Chahasa

Status: **Planning** 