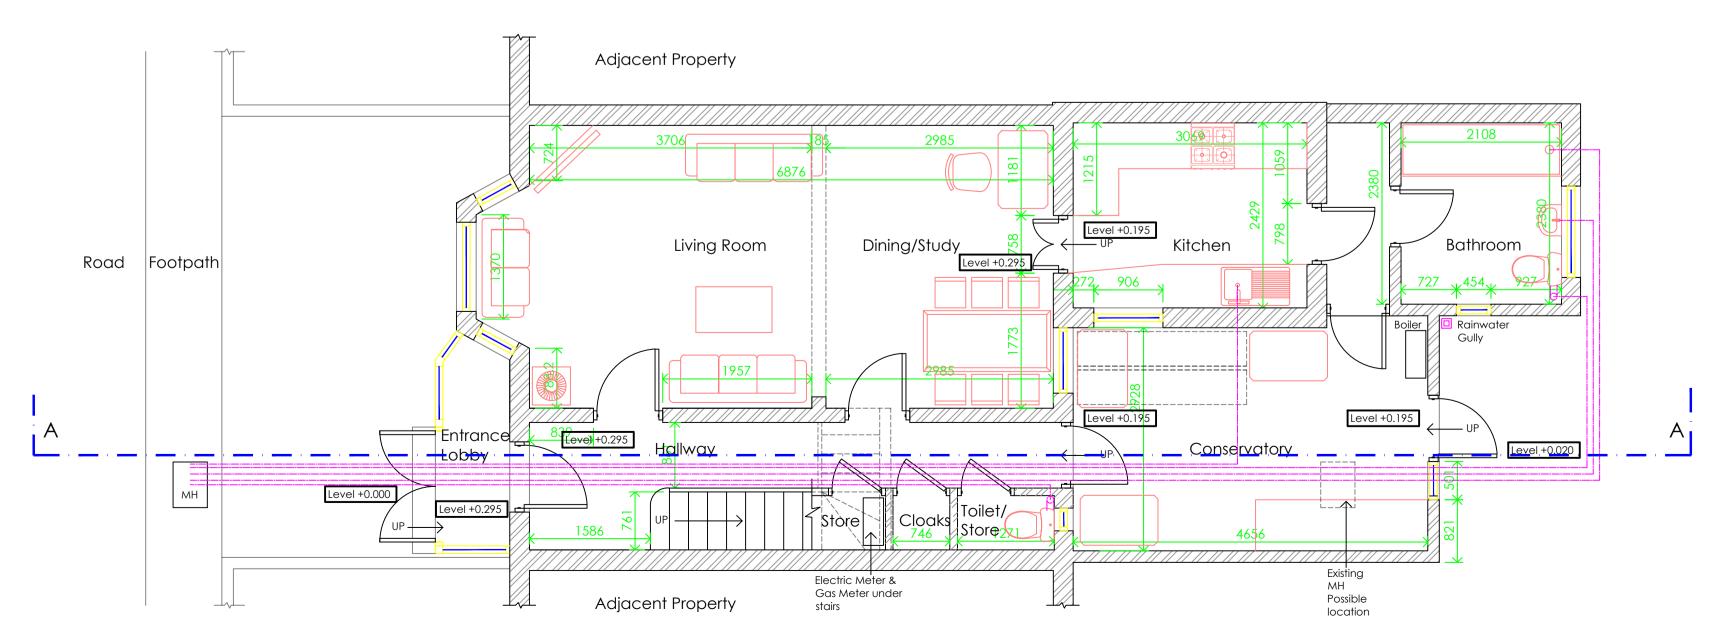

Existing Loft Floor Plan Scale 1:50@A1

Existing First Floor Plan Scale 1:50@A1

Existing Ground Floor Plan Scale 1:50@A1

Revisions:

P1 Planning

24/01/2024

Existing GIA
Ground Floor:- 74m2
First Floor:- 38m2
Total :- 112m2

Index:-

Existing walls

Chahasa

Status: **Planning** 