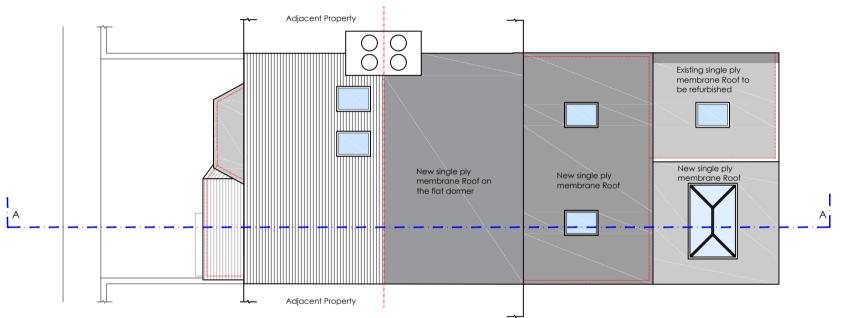

London,

E126AP

Title:

Proposed Drawings Proposed Roof Plan

| Scale @ A4 | Date:      | Drawn: | Checked: |
|------------|------------|--------|----------|
| 1:100      | 24/01/2024 | ZG     | ZG       |

Drawing no.: Revision: Z  $\bigcirc$  P19-105-007 P1