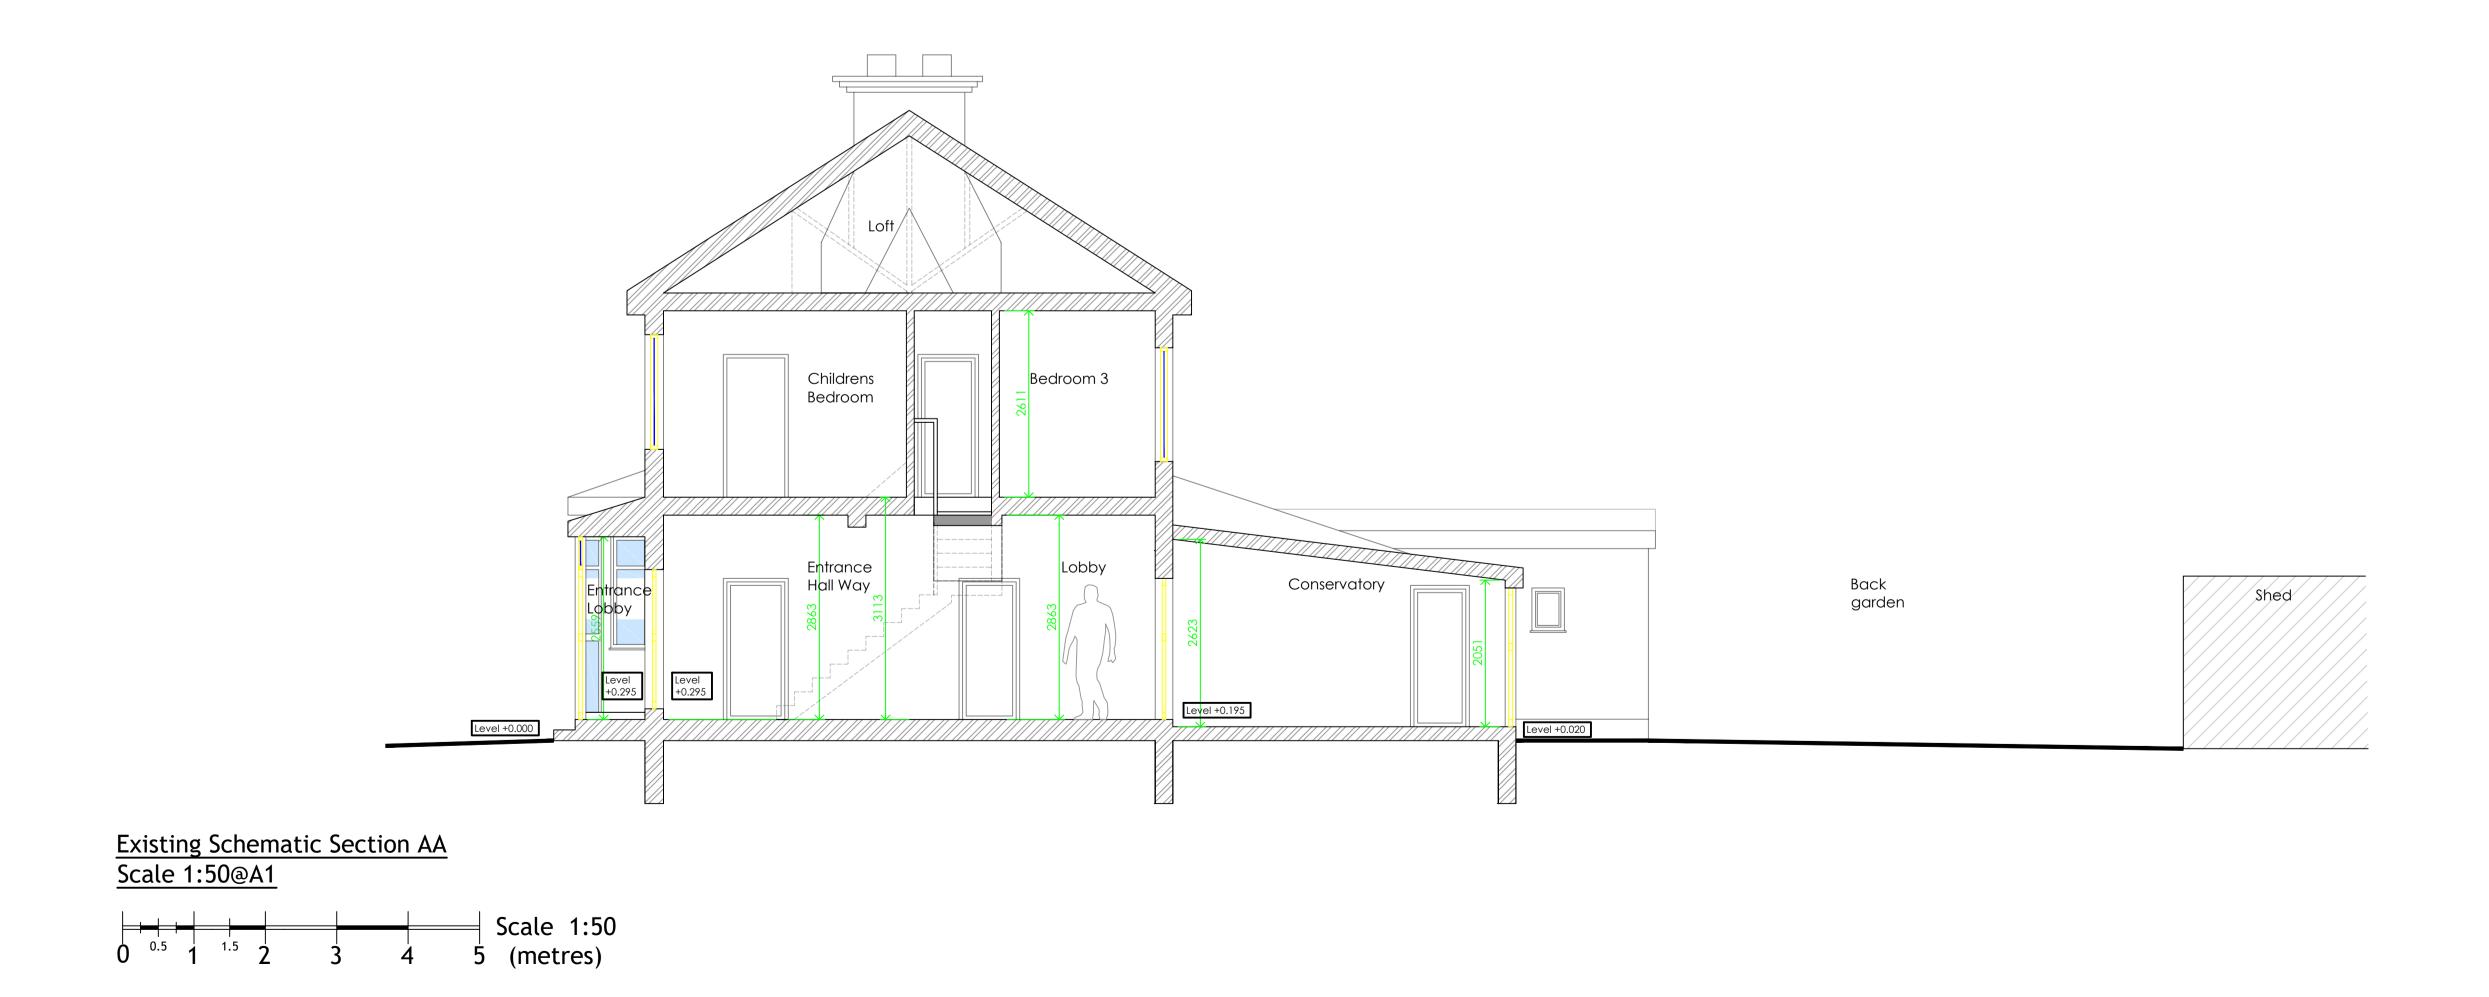

Existing Front Elevation Scale 1:50@A1

Existing Rear Elevation Scale 1:50@A1 © THIS DRAWING IS A COPYRIGHT OF ZAINAB GANDHI LTD.

NOTES:

ALL LEVELS, ANGLES AND DIMENSIONS TO BE CHECKED ON SITE PRIOR TO COMMENCEMENT OF WORKS.