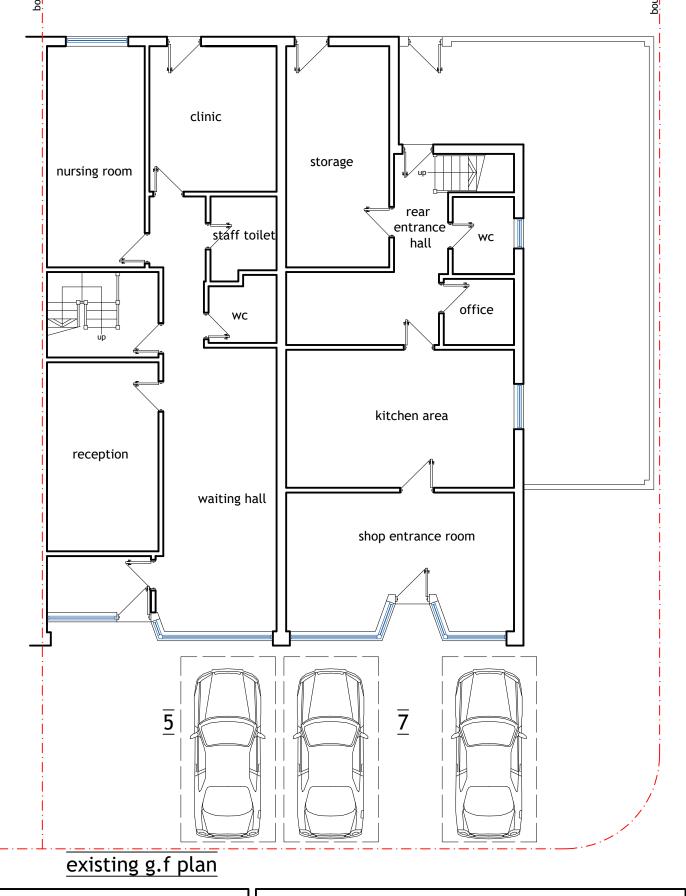

PL4N & BUILD LTD.

PH: 07816611144

ADDRESS: 5 AND 7 NEVILLE RD, LUTON, LU3 2JG

TITLE: EXISTING PLANS

| PROJECT: SIN | GLE STOREY | REAR AND | SIDE EXTENSION |
|--------------|------------|----------|----------------|
|              |            |          |                |

| DATE     | 19/08/2023 | DWG NO. | 01/05 |
|----------|------------|---------|-------|
| DRAWN BY |            | SCALE   | 1:100 |