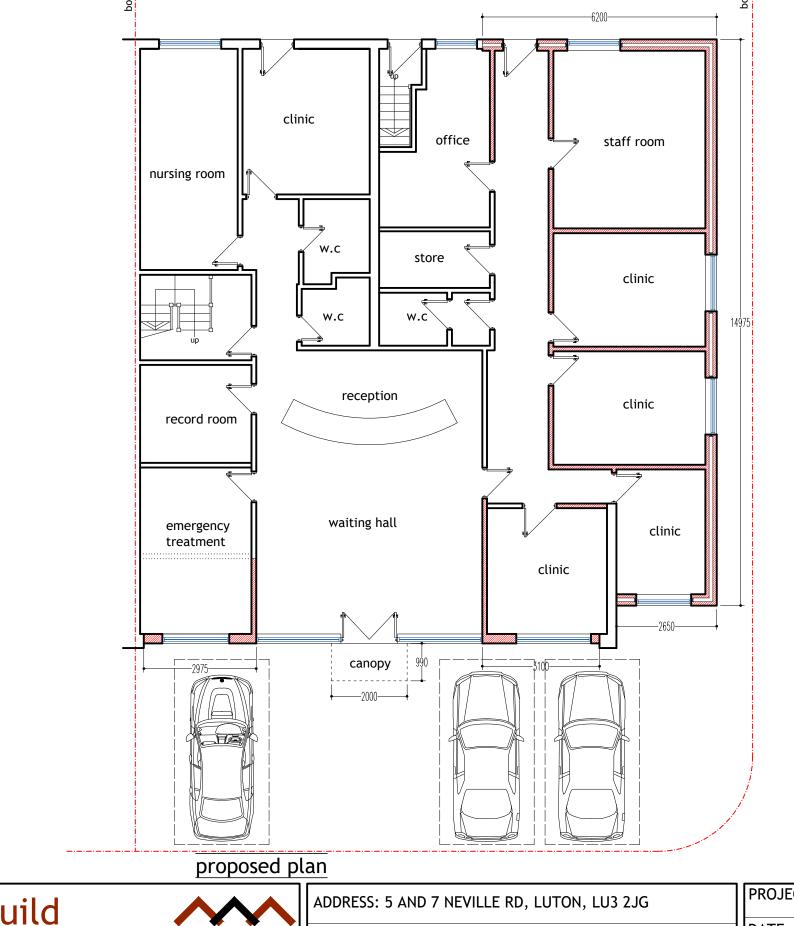

## general notes

ALL EXTERNAL FINISHING MATERIALS TO MATCH EXISTING.

ALL DIMENSIONS TO BE CHECKED ON SITE PRIOR TO COMMENCEMENT OF WORK.

CONTRACTOR/BUILDER MUST ENSURE ALL NEW GUTTERING, FASCIA, ETC. OF THE NEW ROOF ARE WITHIN BOUNDARY LINE AND MUST NOT PROJECT OVER THE BOUNDARY LINE.

POSITION OF BOUNDARY LINE/WALL TO ADJACENT PROPERTIES TO BE AGREED IN WRITING BY PARTIES INVOLVED AS SET OUT IN THE PARTY WALL ACT 1996 PRIOR TO WORK COMMENCEMENT.

CLIENT AND CONTRACTOR TO ENSURE SAFETY OF ALL ON SITE WHILE DEVELOPMENT IS CARRIED OUT, CDM 2015.

pl4n & build

PH: 07816611144

shamshadali@hotmail.co.uk

TITLE: PROPOSED PLANS

| 1 | PROJECT: SINGLE STOREY SIDE EXTENSION & CONVERSION OF                      |
|---|----------------------------------------------------------------------------|
| ı | PROJECT: SINGLE STOREY SIDE EXTENSION & CONVERSION OF SHOP INTO GP SURGERY |

19/08/2023 DWG NO. DATE 03/05 1:100 DRAWN BY **SCALE** 