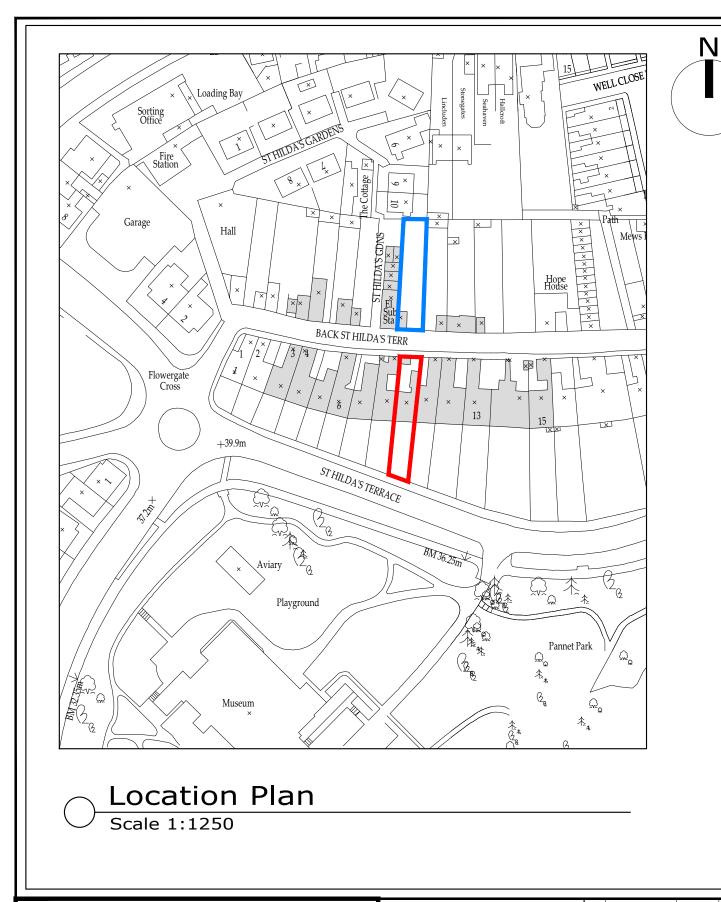

**Block Plan** 

Scale 1:200

Ordnance Survey Licence No. 100002562

BHD Design Ltd Airy Hill Manor Whitby North Yorks YO21 1QB

Tel: 01947604871 E: enquiries@bhddesign.co.uk ●DO NOT SCALE from this drawing. Only figured

dimensions are to be taken from this drawing. The Contractor must verify all dimensions on site before commencing any work or shop drawings.

The Contractor must report any discrepancies before mmencing work. If this drawing exceeds the quantities taken in any way, the Technician is to be informed before work is initiated.

Work within The Construction (Design and Management) Regulations 2015 is not to start until a Health & Safety Plan has been produced. This drawing is Copyright and must not be reproduced without consent of  $\ensuremath{\mathsf{BHD}}$ 

|     |