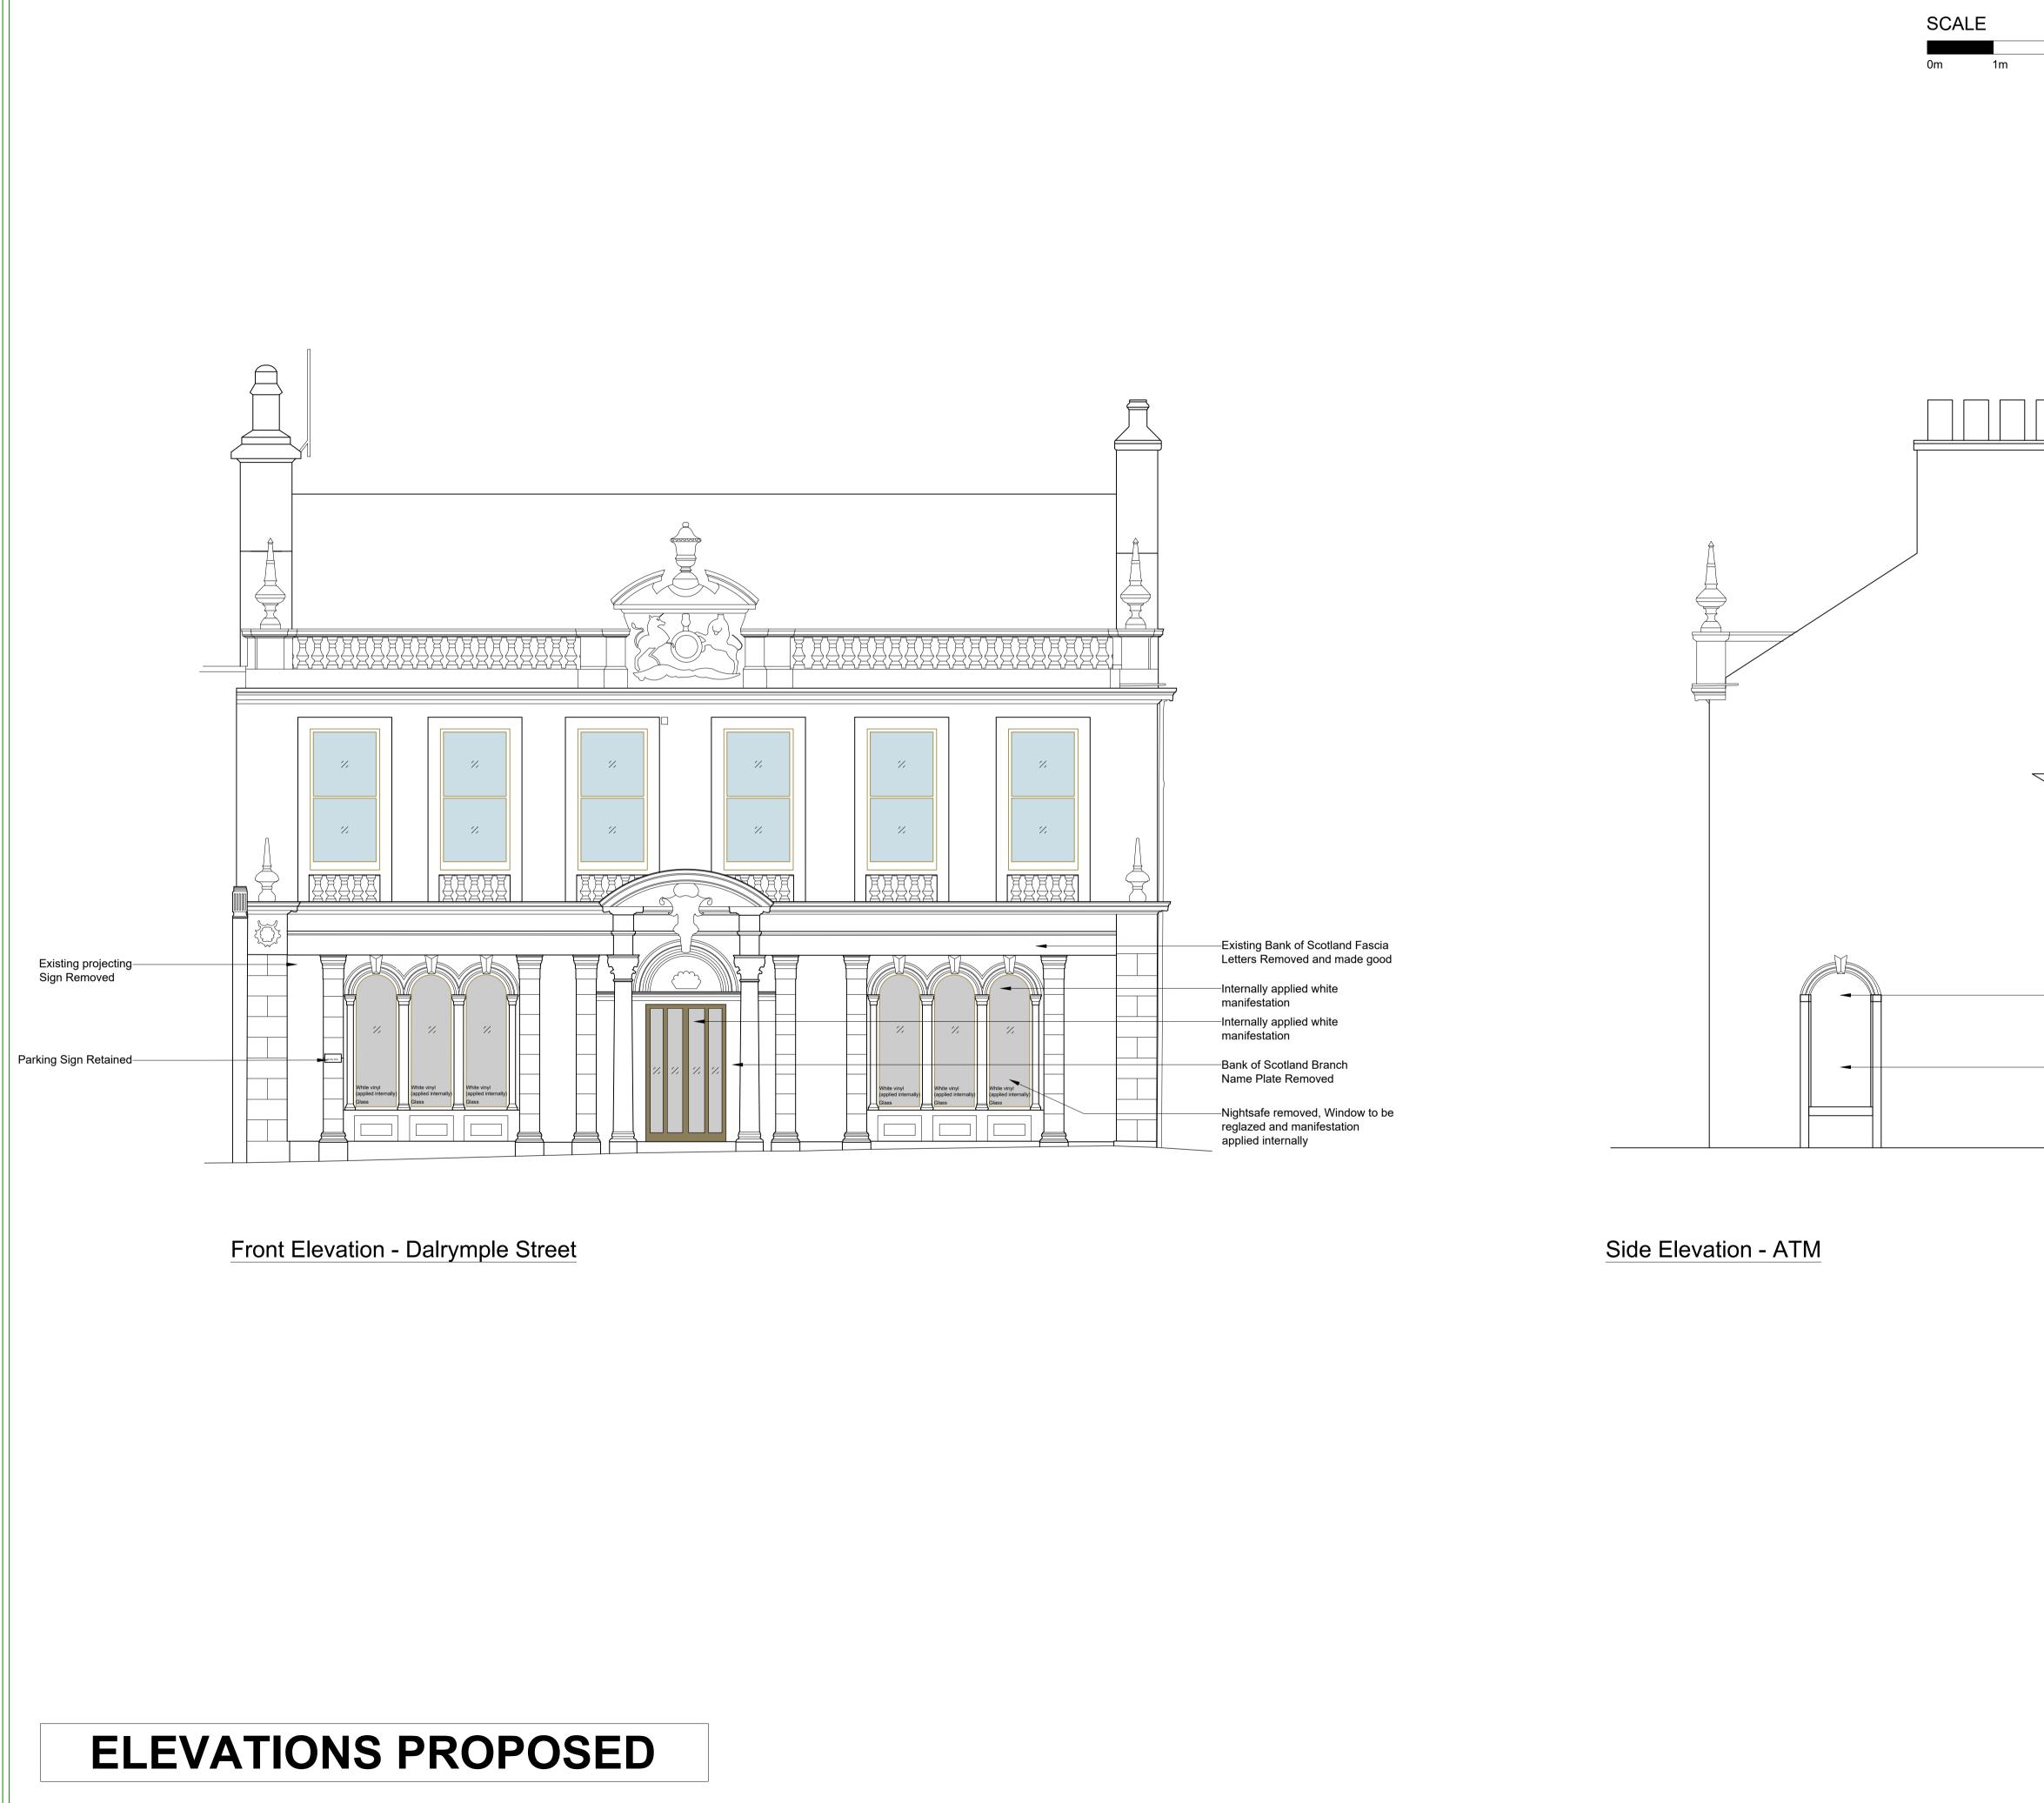

| m | 3m | 4m                           | 5m             | 6m          | 7m                                       | 8m              | 9m          | <br>10m |
|---|----|------------------------------|----------------|-------------|------------------------------------------|-----------------|-------------|---------|
|   |    |                              |                |             |                                          |                 |             |         |
|   |    |                              | EXT            | ERNAL F     | INISH – S                                | COPE O          | F WORKS     |         |
|   |    |                              | •              | paint eith  | erbox exte<br>er white, ç                | grey or bla     | ack         |         |
|   |    |                              | •              | Remove      | ng on surr<br>all Externa                | al Signage      | e and       |         |
|   |    |                              | •              | Signs⊟ a    | including<br>nd ⊡Brand<br>scia Board     | ch Name         |             | to      |
|   |    |                              |                |             |                                          | •               | surrounding |         |
|   |    |                              |                | Remove      | ATM and<br>nt or boar                    |                 | glaze windo | W       |
|   |    |                              |                | paint eith  | er white, g                              | grey or bla     |             |         |
|   |    |                              | •              | All extern  | ng on surr<br>nal glazing<br>l with whit | and wind        | lows are    |         |
|   |    |                              | •              | internally  | )                                        |                 | removed fro | om      |
|   |    |                              |                | Branch o    | n the final ssioning.                    |                 |             | 5111    |
|   |    |                              |                |             | C                                        |                 |             |         |
|   |    |                              |                |             |                                          |                 |             |         |
|   |    |                              |                |             |                                          |                 |             |         |
|   |    |                              |                |             |                                          |                 |             |         |
|   |    |                              |                |             |                                          |                 |             |         |
|   |    |                              |                |             |                                          |                 |             |         |
|   |    |                              |                |             |                                          |                 |             |         |
|   |    |                              |                |             |                                          |                 |             |         |
|   |    |                              |                |             |                                          |                 |             |         |
|   |    | Remove exist                 | ting light abo | ve          |                                          |                 |             |         |
|   |    | АТМ                          |                |             |                                          |                 |             |         |
|   |    | Existing atm a replaced with | secure parti   | tion and    |                                          |                 |             |         |
|   |    | rendered cerr                | ient board w   | hite finish |                                          |                 |             |         |
|   |    |                              |                |             |                                          |                 |             |         |
|   |    |                              |                |             |                                          |                 |             |         |
|   |    |                              |                |             |                                          |                 |             |         |
|   |    |                              |                |             |                                          |                 |             |         |
|   |    |                              |                |             |                                          |                 |             |         |
|   |    |                              |                |             |                                          |                 |             |         |
|   |    |                              |                | А           | 22/01/2024 PI                            | anning Submissi | on          | CJ/F    |
|   |    |                              |                | REV         | DATE RE                                  | EVISION         |             | INIT    |

BRISTOL - PO Box 112, Canons House, Canons Way, BRISTOL, BS99 7LB

| EDINBURGH -Sighthill South, 12 Bankhead Crossway South, EDINE<br>HALIFAX - Trinity Road, HALIFAX, West Yorkshire, HX1 2RG | SURGH, EH11 4EN                  |  |
|---------------------------------------------------------------------------------------------------------------------------|----------------------------------|--|
| PROJECT ADDRESS<br>Brand - BoS<br>Girvan Dalrymple Street<br>17 Dalrymple Street                                          | SCALE<br>A1 - 1:50<br>A3 - 1:100 |  |
| GIRVAN KA26 9EU                                                                                                           | DATE                             |  |
| DRAWING DESCRIPTION                                                                                                       | 29/02/2012                       |  |
| Front & Side                                                                                                              | DRAWN BY                         |  |
| Elevations - As Proposed                                                                                                  | HLN                              |  |
| DRAWING NUMBER                                                                                                            | REVISION                         |  |
| 50963407-HLN-XX-E1-M2-AR01-2101                                                                                           | A                                |  |