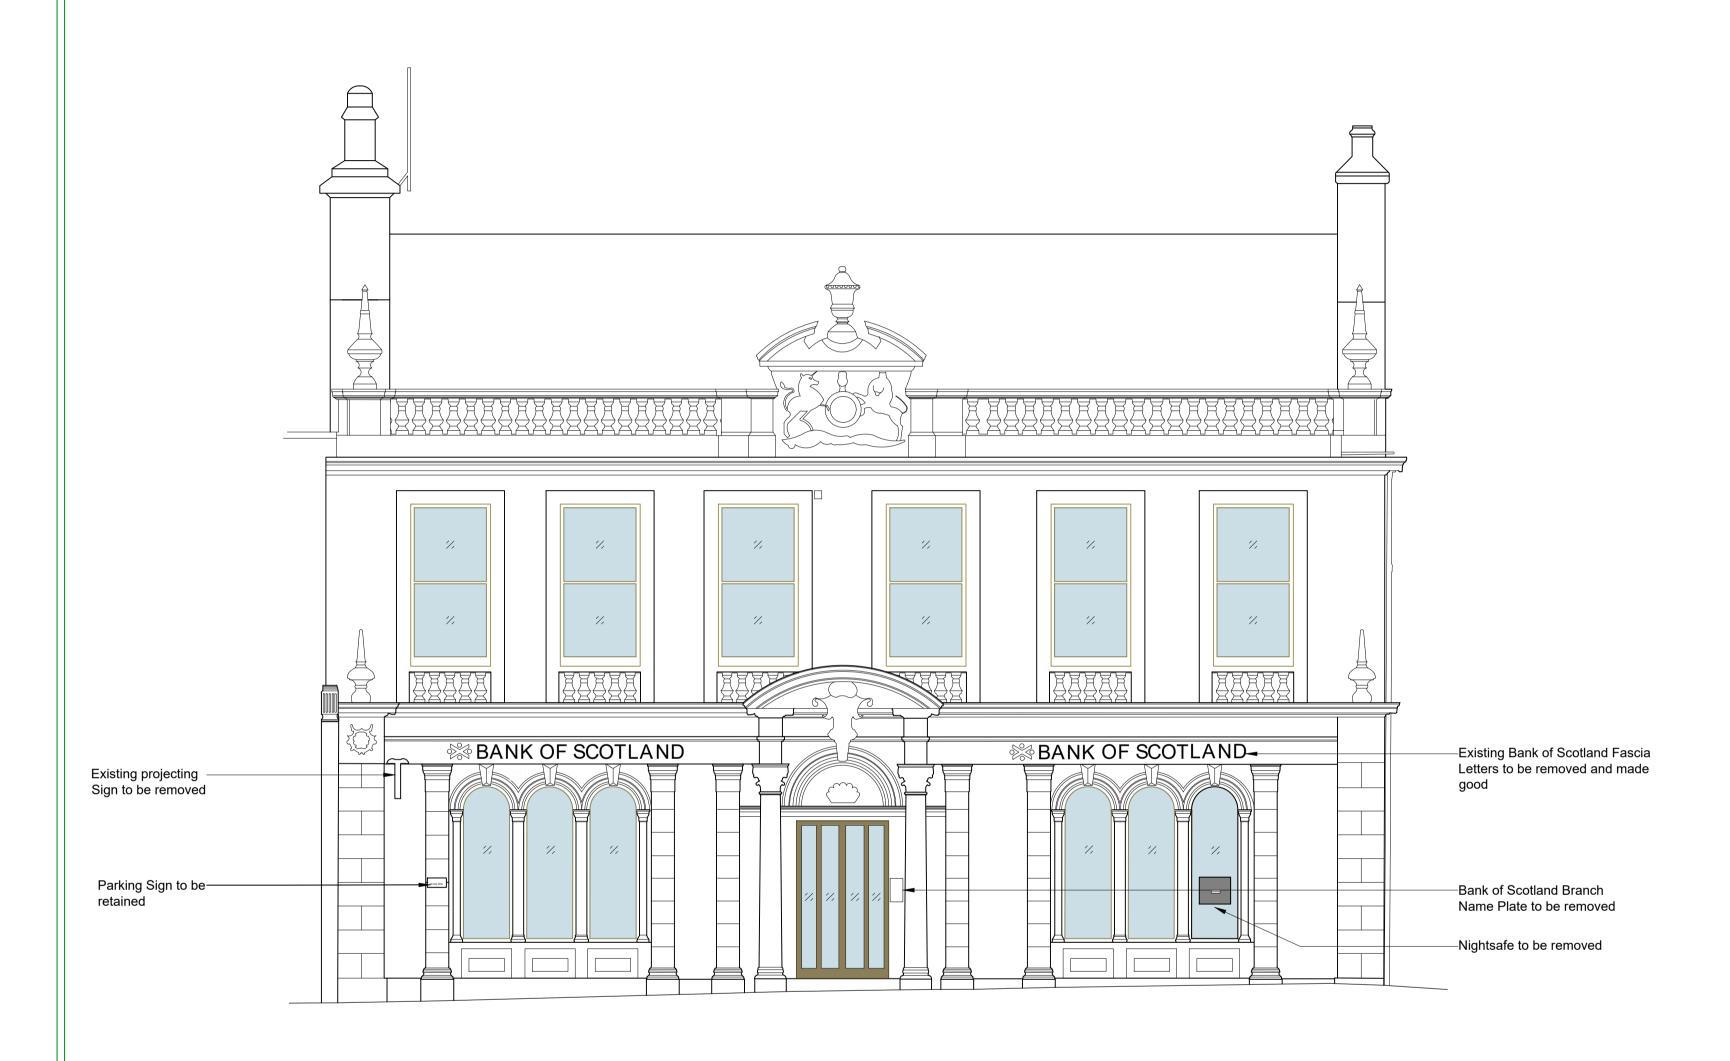

Front Elevation - Dalrymple Street

A 22/01/2023 Planning Submission CJ/PW

REV DATE REVISION INITIALS

LLOYDS BANKING GROUP

ALL DIMENSIONS TO BE VERIFIED PRIOR TO COMMENCING WORK. DRAWING TO BE READ IN CONJUNCTION WITH PROJECT SPECIFICATIONS.

| PROJECT ADDRESS                                               | SCALE                   |
|---------------------------------------------------------------|-------------------------|
| Brand - BoS<br>Girvan Dalrymple Street<br>17 Dalrymple Street | A1 - 1:50<br>A3 - 1:100 |
| GIRVAŃ KA26 9EU                                               | DATE                    |
| DRAWING DESCRIPTION                                           | 29/02/2012              |
| Front & Side                                                  | DRAWN BY                |
| Elevations - As Existing                                      | HLN                     |
| DRAWING NUMBER                                                | REVISION                |
| 50963407-HLN-XX-E1-M2-AREX-2101                               | Α                       |
|                                                               |                         |