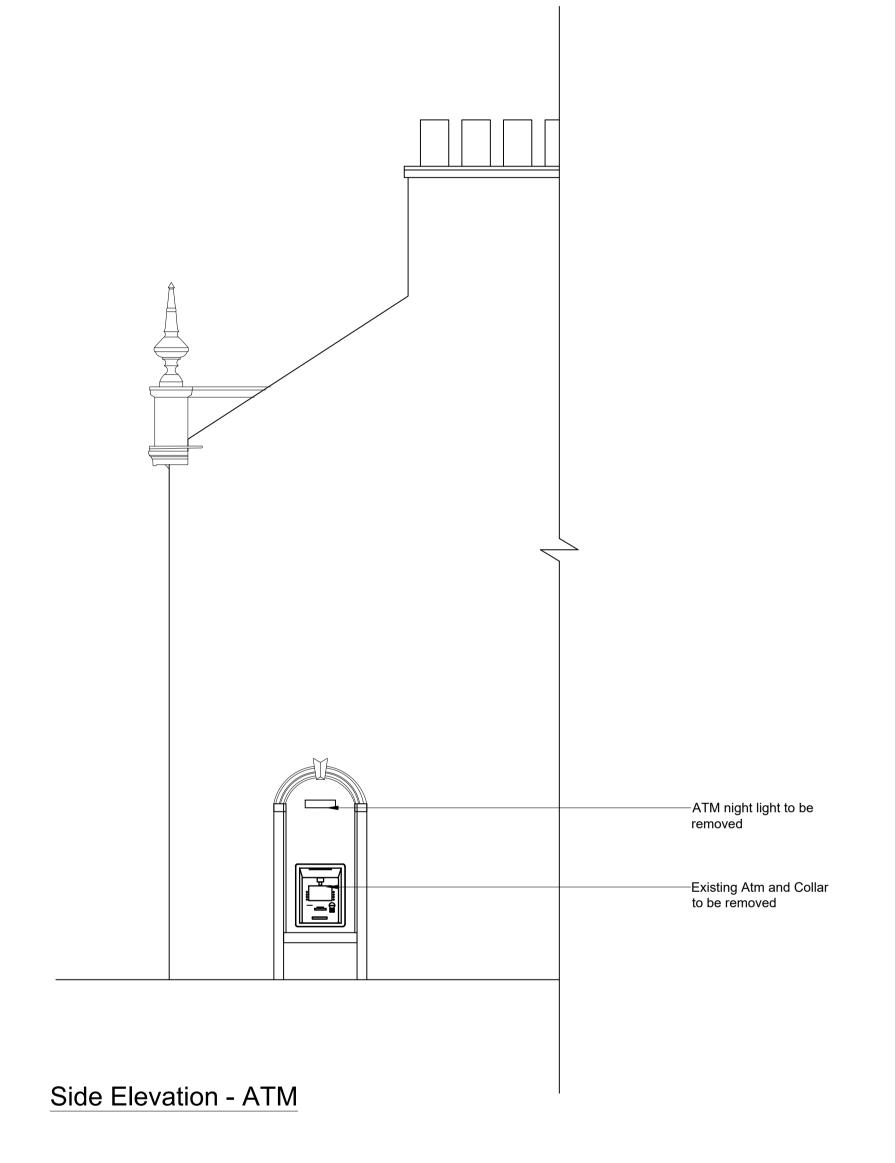

| PROJECT ADDRESS                                               | SCALE                   |
|---------------------------------------------------------------|-------------------------|
| Brand - BoS<br>Girvan Dalrymple Street<br>17 Dalrymple Street | A1 - 1:50<br>A3 - 1:100 |
| GIRVAŃ KA26 9EU                                               | DATE                    |
| DRAWING DESCRIPTION                                           | 29/02/2012              |
| Front & Side                                                  | DRAWN BY                |
| Elevations - As Existing                                      | HLN                     |
| DRAWING NUMBER                                                | REVISION                |
| 50963407-HLN-XX-E1-M2-AREX-2101                               | Α                       |
|                                                               |                         |