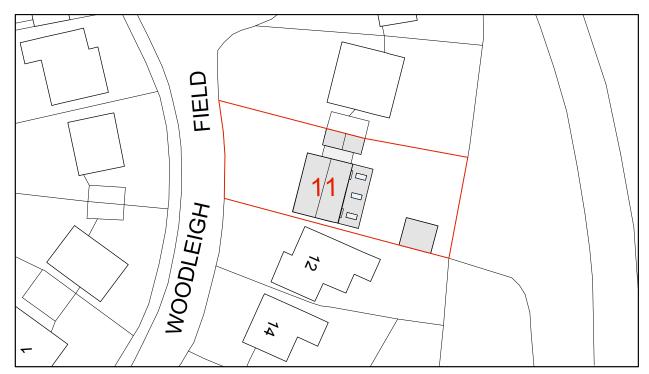

## 1.0 Existing Survey Location Plan

Existing Block/Roof Plan 1:500

Proposed Block/Roof Plan 1:500

| Project. | Proposed Single Storey Rear Extension 11 Woodleigh Field Highnam Gloucestershire |
|----------|----------------------------------------------------------------------------------|
|          | GL2 8LP                                                                          |

Drawing Title. Existing Location and Block Plans

 Drw No: 690/001
 Rev: A

 Date: July 2023
 Status: Planning

Scale: 1:1250 & 1:500 @ A3

Drwn by: