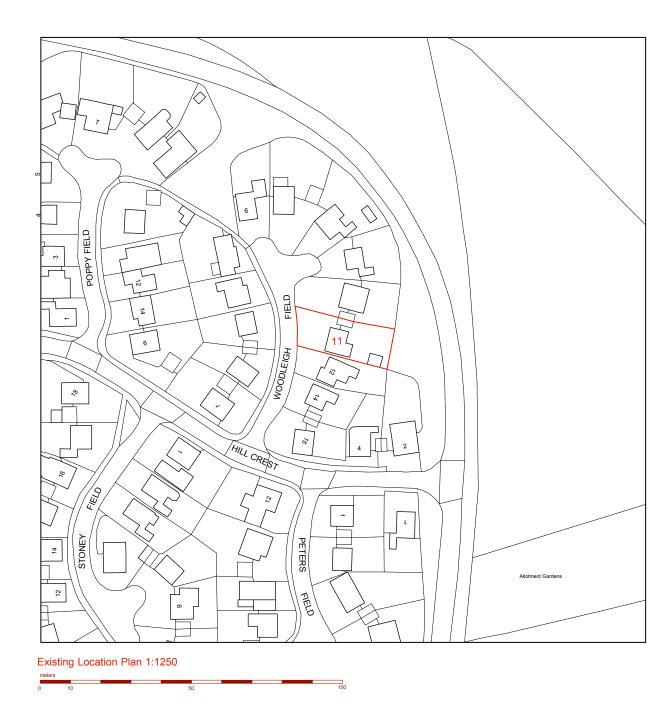

## 1.0 Existing Survey Location Plan

Existing Block/Roof Plan 1:500

Proposed Block/Roof Plan 1:500

| Project. | Proposed Single Storey Rear Extension 11 Woodleigh Field Highnam Gloucestershire |
|----------|----------------------------------------------------------------------------------|
|          | GL2 8LP                                                                          |

Drawing Title. Existing Location and Block Plans

 Drw No: 690/001
 Rev: A

 Date: July 2023
 Status: Planning

Scale: 1:1250 & 1:500 @ A3

Drwn by: