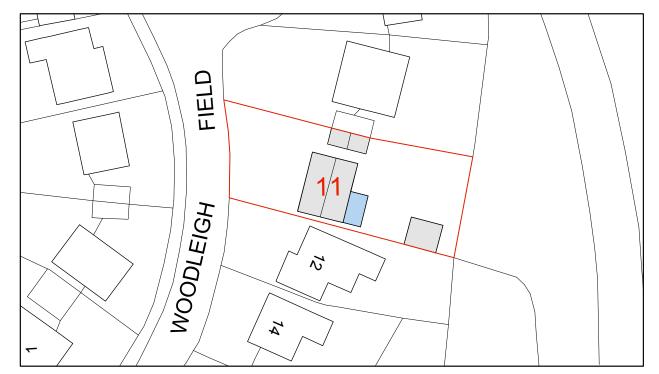

## 1.0 Existing Survey Location Plan

Existing Block/Roof Plan 1:500

Proposed Block/Roof Plan 1:500

| Project. | Proposed Single Storey Rear Extension 11 Woodleigh Field Highnam Gloucestershire |
|----------|----------------------------------------------------------------------------------|
|          | GL2 8LP                                                                          |

Drawing Title. Existing Location and Block Plans

 Drw No: 690/001
 Rev: A

 Date: July 2023
 Status: Planning

Scale: 1:1250 & 1:500 @ A3

Drwn by: