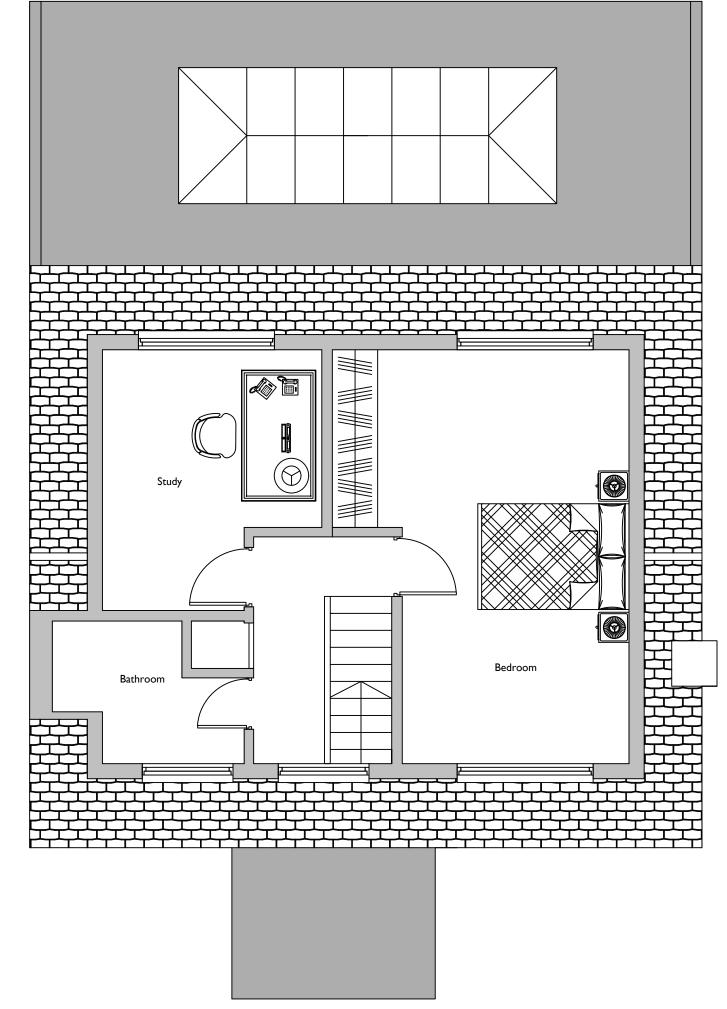

2nd Floor Plan

| 0 | I | 0 | 2 | 0 | 3 | 0 | 4 | 05 |
|---|---|---|---|---|---|---|---|----|
|   |   |   |   |   |   |   |   | .  |
|   |   |   |   |   |   |   |   |    |
|   |   |   |   |   |   |   |   |    |
|   |   |   |   |   |   |   |   |    |
|   |   |   |   |   |   |   |   |    |