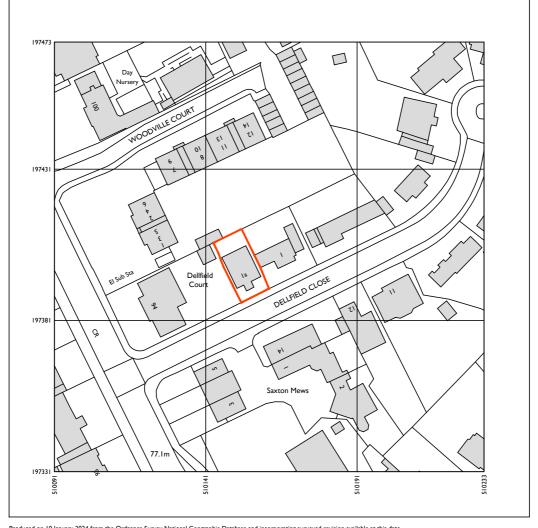

| Job No.<br>440105 | Location 1A Dellfield Close, Watford | Sketch No.<br>SP01 |
|-------------------|--------------------------------------|--------------------|
| Sketch By  UKPM   | Subject Site Location Plan 1:1250    | Date 01.24         |

Produced on 10 January 2024 from the Ordnance Survey National Geographic Database and incorporating surveyed revision available at this date.

This map shows the area bounded by 510091 197331,510233 197331,510233 197473,510091 197473,510091 197331

Crown copyright and database rights 2024 OS 100054135. Supplied by copia ltd trading as UKPlanningMaps.com a licensed Ordnance Survey partner (OS 100054135).

Data licence expires 10 January 2025. Unique plan reference: v2e/1044252/1407249