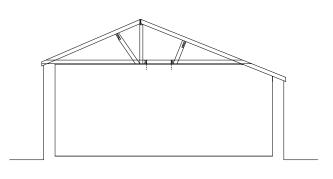

Proposal: Loft conversion to include increased ridge

height and the installation of dormer window

**EXISTING SECTION** 

© This document is the copyright of Sol Timber Frame Ltd, and is made available on the express condition that it shall not be used in connection with the erection of any building or the production of any components for such a building unless the building to be erected or the components are supplied by Solo Timber Frame Ltd

Solo Timber Frame
The Byre, Hodore Farm, Hartfield,
East Sussex TN7 4AR
Maidstone,
Cont.

Tel No.: 01892 771354 ME14 5AS www.solotimberframe.co.uk

Client: Sharon Smith

PLANNING DRAWINGS

**EXISTING DRAWINGS** 

Scale 1:100@A3 Drawing No : PR-03