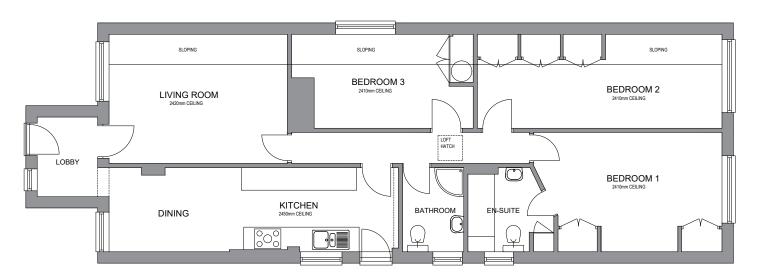

EXISTING GROUND FLOOR PLAN

EXISTING ROOF PLAN

Previous approved application Application number: 07/2440

Proposal: Loft conversion to include increased ridge height

Previous approved application Application number: 07/1923

Proposal: Loft conversion to include increased ridge

height and the installation of dormer window

**EXISTING SECTION** 

© This document is the copyright of Sol Timber Frame Ltd, and is made available on the express condition that it shall not be used in connection with the erection of any building or the production of any components for such a building unless the building to be erected or the components are supplied by Solo Timber Frame Ltd

Solo Timber Frame
The Byre, Hodore Farm, Hartfield,
East Sussex TN7 4AR
Maidstone,
Cont.

Tel No.: 01892 771354 ME14 5AS www.solotimberframe.co.uk

Client: Sharon Smith

PLANNING DRAWINGS

**EXISTING DRAWINGS** 

Scale 1:100@A3 Drawing No : PR-03