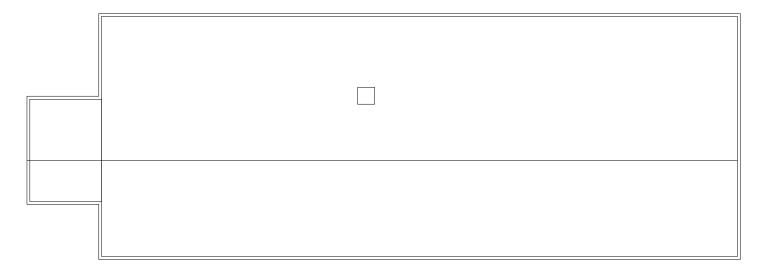

EXISTING GROUND FLOOR PLAN

EXISTING ROOF PLAN

Previous approved application Application number: 07/2440

Proposal: Loft conversion to include increased ridge height

Previous approved application Application number: 07/1923

Solo Timber Frame
The Byre, Hodore Farm, Hartfield,
East Sussex TN7 4AR
Maidstone,
Cont.

Tel No.: 01892 771354 ME14 5AS www.solotimberframe.co.uk

Client: Sharon Smith

PLANNING DRAWINGS

**EXISTING DRAWINGS** 

Scale 1:100@A3 Drawing No : PR-03