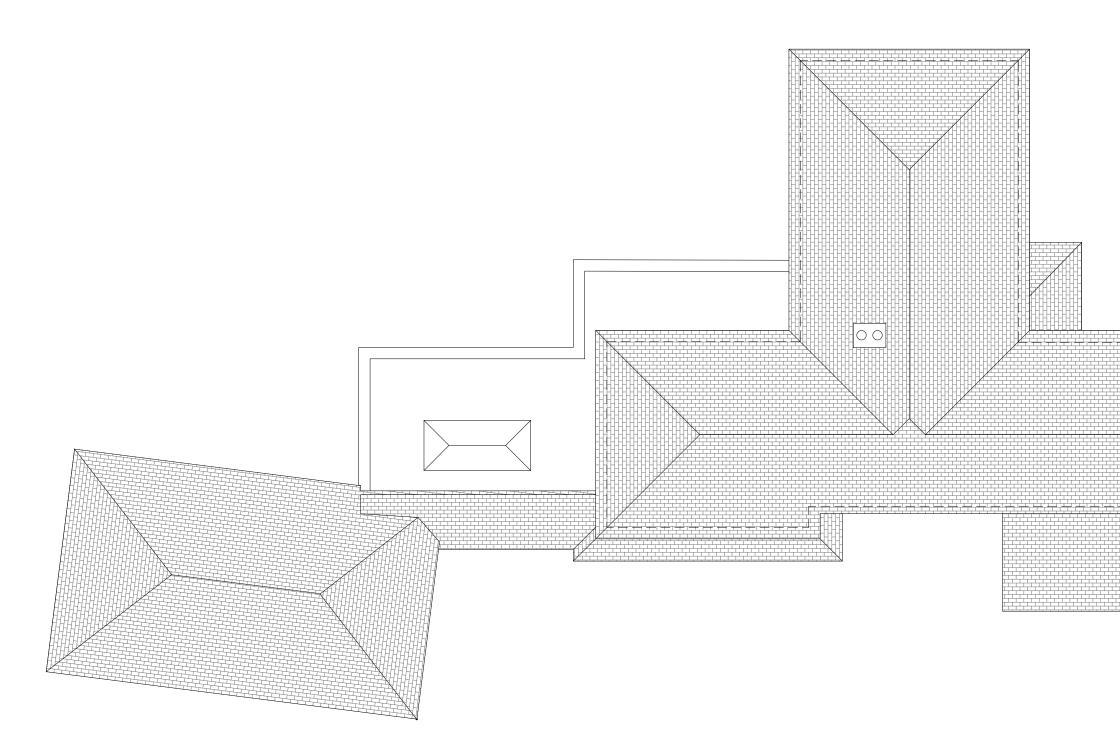

| nadia ledger architects.  | 24 Bullfinch Lane, Seve  |
|---------------------------|--------------------------|
| Kent TN13 2DY             | t +44 (0)1732 4          |
| do not scale from drawing | report discrepancies imm |

venoaks 459578 mediately

| DAIO | Gui  |
|------|------|
| FU12 | Exis |
|      | 1:10 |
|      |      |

1

<sup>job no.</sup> 1406 Cumbrae isiting Roof Plan 00 @ A3

existing

3

4

2