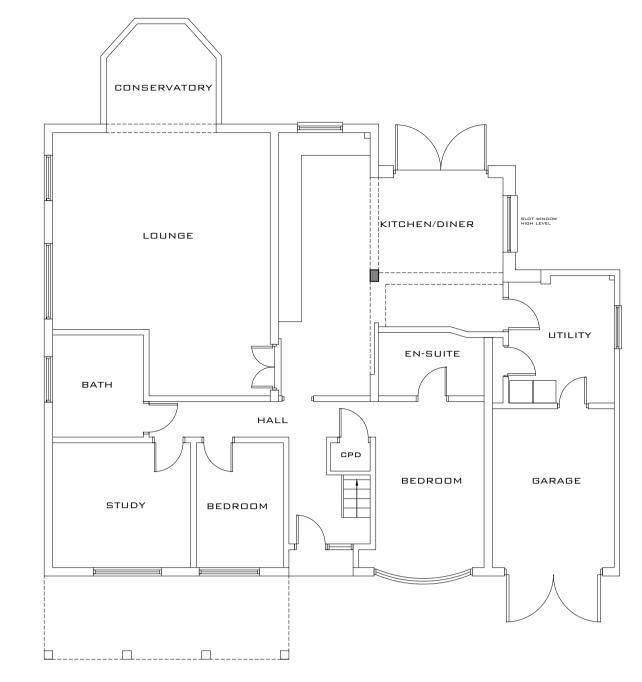

 $\square 1 \frac{\text{EXISTING GROUND FLOOR PLAN}}{1:1 \square \square @ A1}$ 

 $\square 3$  Proposed ground floor plan 1:100 @ A1

NOTE: EXISTING LOFT PLAN NOT SHOWN AS NOT AFFECTED BY PROPOSED DEVELOPMENT