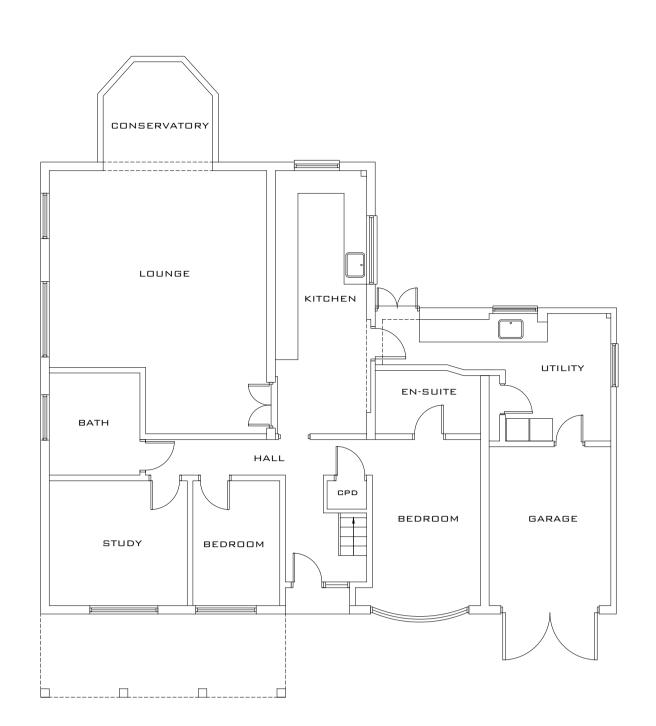

 $\square 1 \frac{\text{EXISTING GROUND FLOOR PLAN}}{1:1 \square \square @ A1}$ 

 $\square 3$  Proposed ground floor plan 1:100 @ A1

NOTE: EXISTING LOFT PLAN NOT SHOWN AS NOT AFFECTED BY PROPOSED DEVELOPMENT