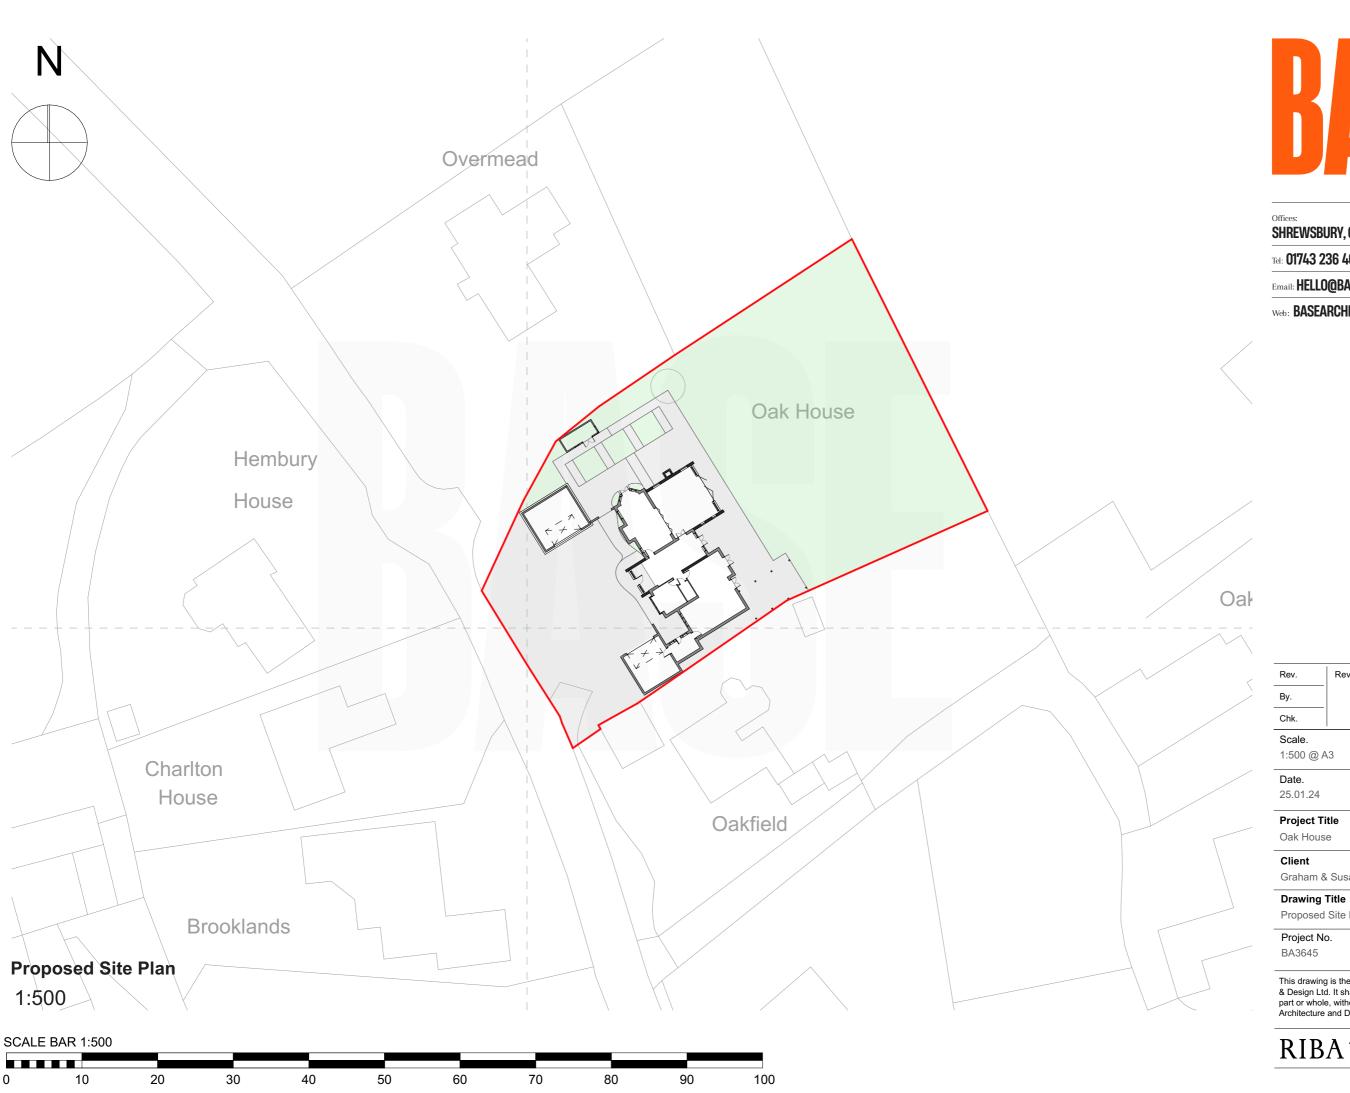

| Scale.     | Drawn by. |
|------------|-----------|
| 1:500 @ A3 | DG        |
| Date.      | Chk.      |
| 25.01.24   | JH        |

Graham & Susan Boulger

Proposed Site Plan

| roject No. | Drawing No. | R |
|------------|-------------|---|
| A3645      | PL-010      |   |