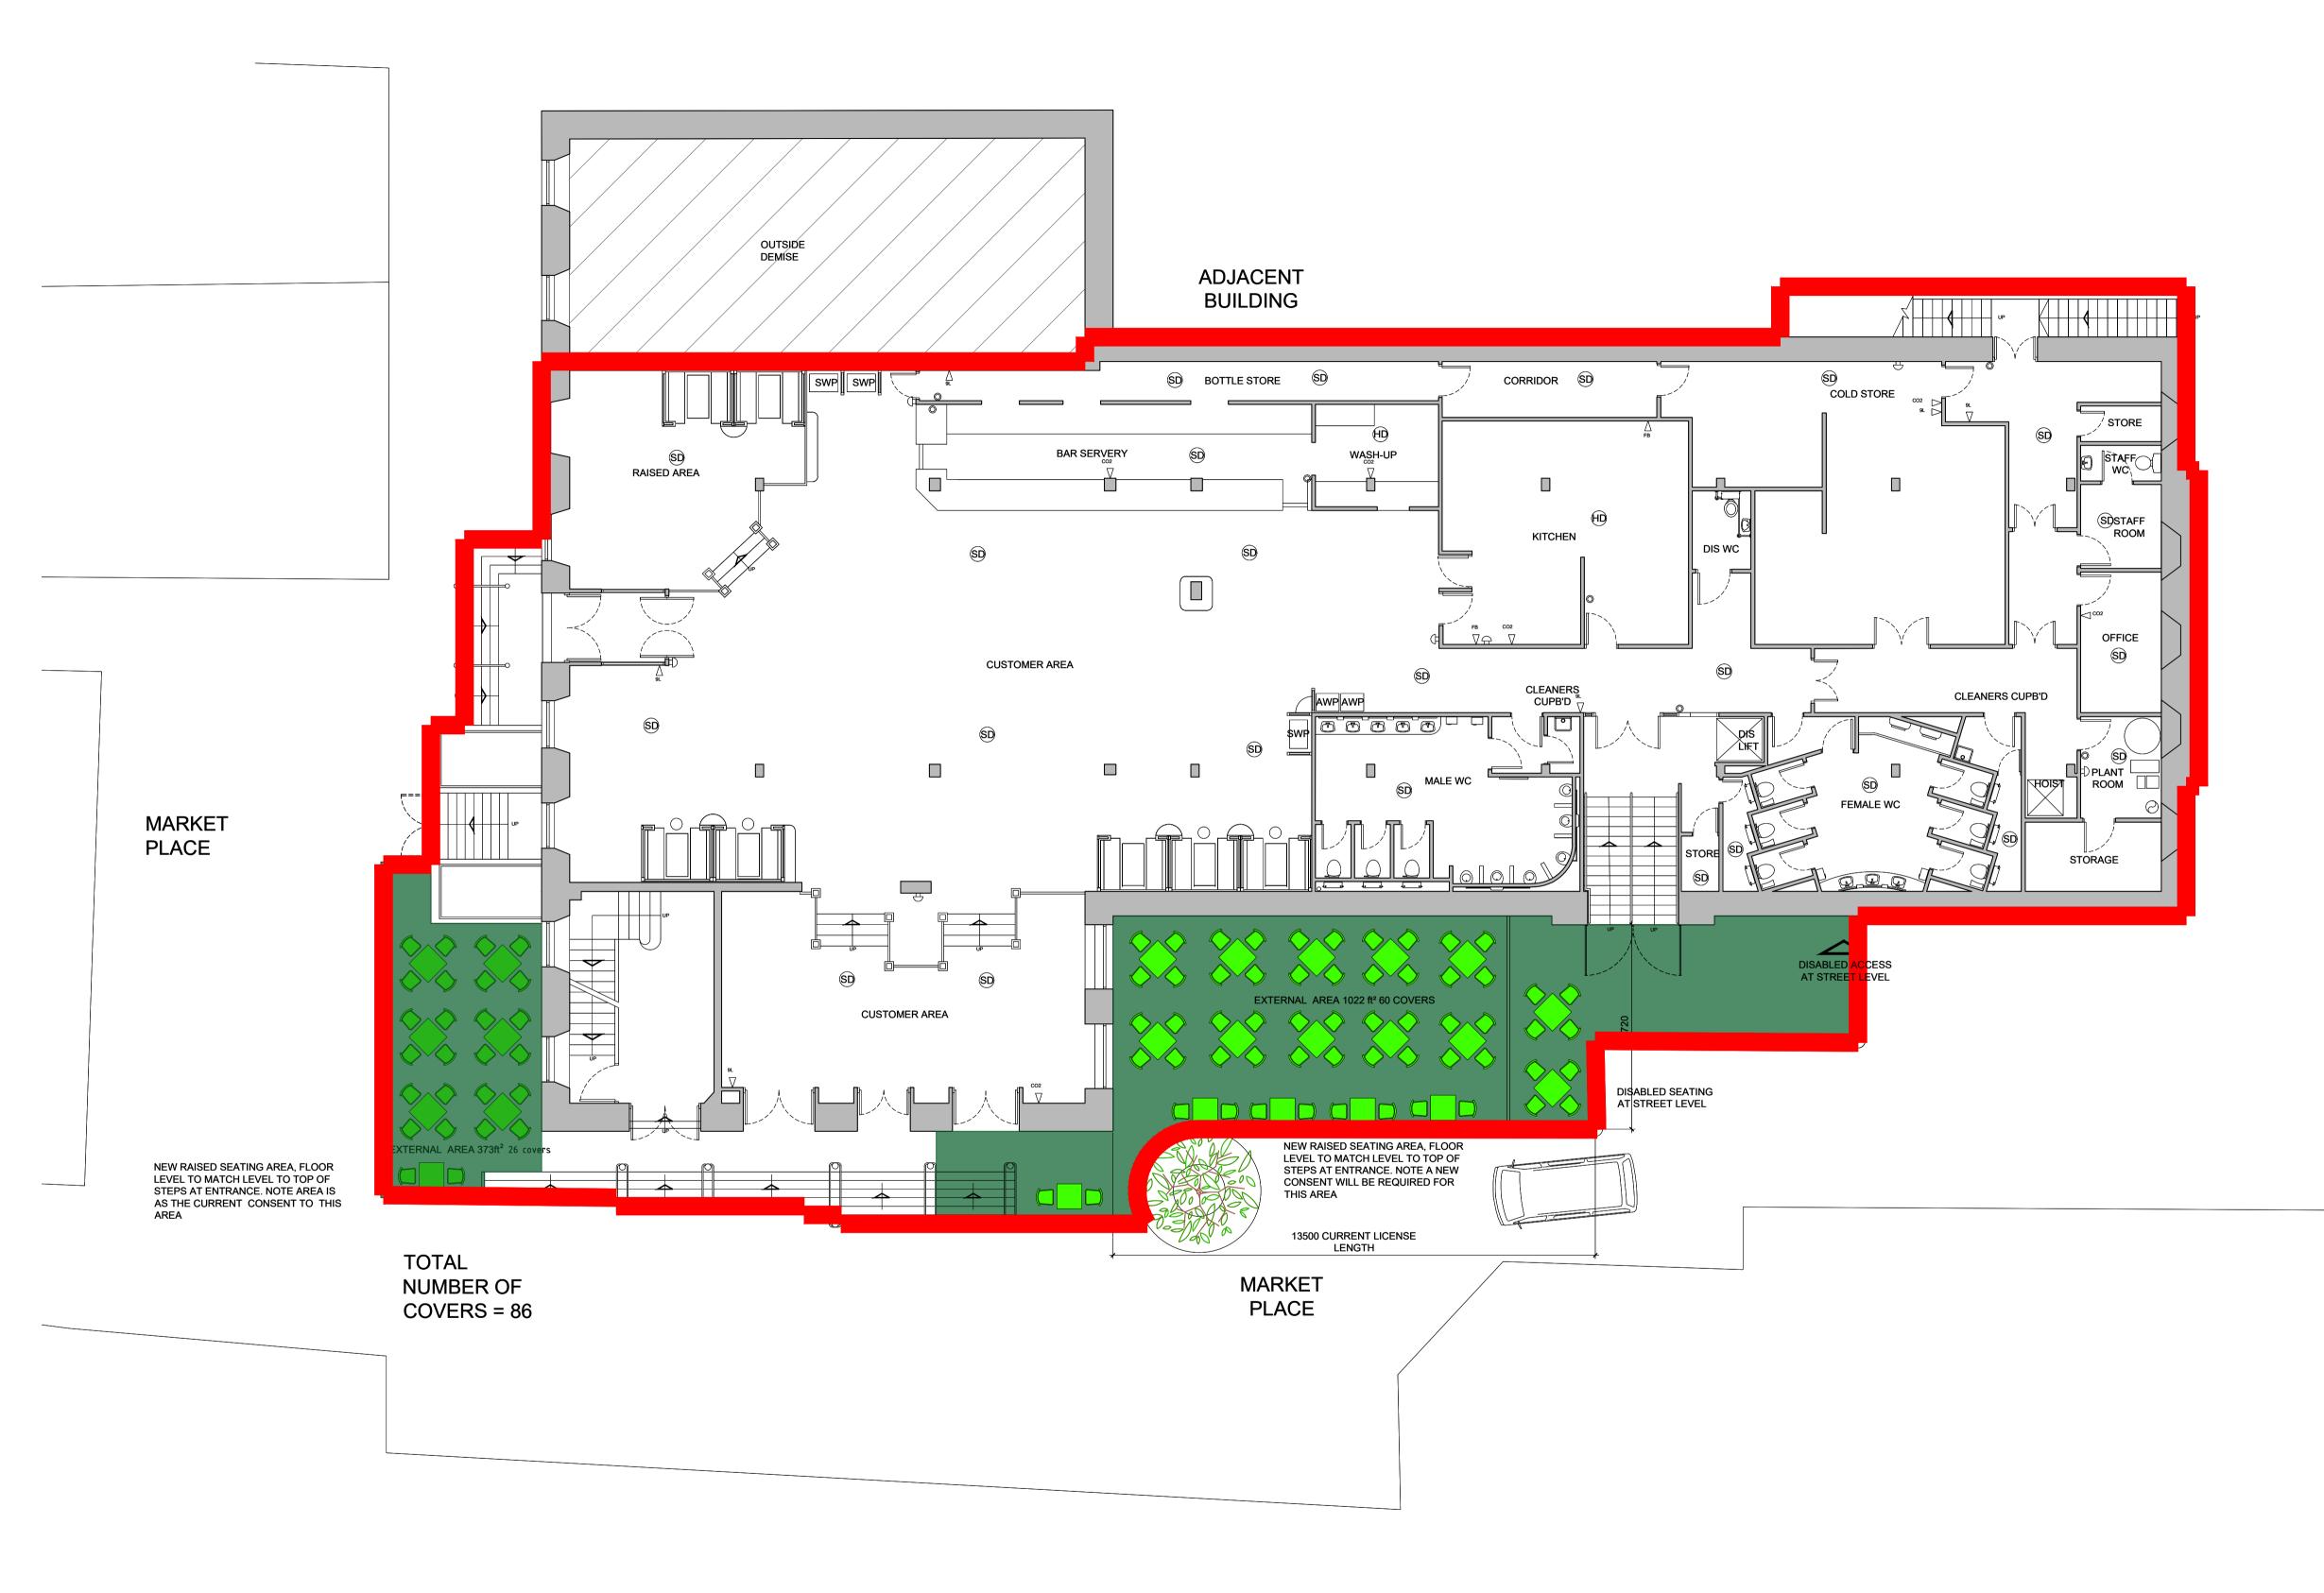

## PROPOSED EXTERNAL SEATING PLAN

SCALE 1:100

|           | manufacture and construction. This drawing is the property Limited and should not be reproduced without permission. All discrepancies to be brought to the attention of the archite | epancies to be brought to the attention of the architect immediately.<br>wing is to be read in conjunction with the specification / bill of quantities and |    |  |
|-----------|-------------------------------------------------------------------------------------------------------------------------------------------------------------------------------------|------------------------------------------------------------------------------------------------------------------------------------------------------------|----|--|
| REVISIONS |                                                                                                                                                                                     |                                                                                                                                                            |    |  |
| -         | FIRST ISSUE                                                                                                                                                                         | 06.03.2023                                                                                                                                                 | EW |  |

| FIRST ISSUE                                     | 06.03.2023 | EW  |
|-------------------------------------------------|------------|-----|
| DISABLED PLATFORM ADDED, COVERS<br>REDUCED BY 2 | 03.11.2023 | SJK |
| ADDED BARRIER SYSTEM TO LOWER LEVEL             | 23.11.2023 | EV  |
| RED BOUNDARY LINE ADDED                         | 23.01.2024 | SJK |
|                                                 |            |     |