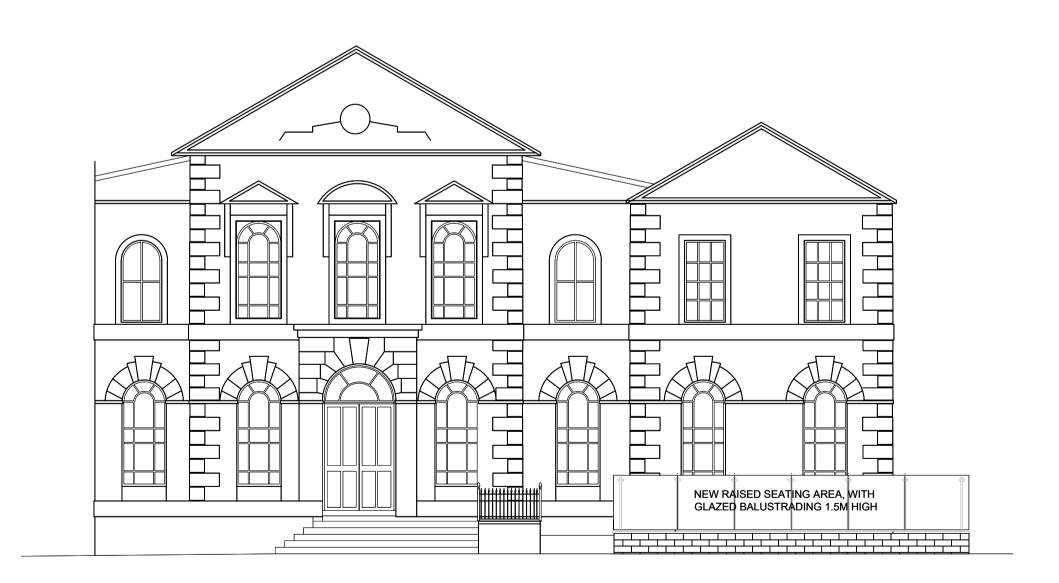

## @1:100 scale 0.5m 2m HARRISON INCE ARCHITECTS INTERIOR DESIGNERS JD WETHERSPOON PLC THE CORN EXCHANGE MARKET PLACE, ARBROATH DD11 1HR PROPOSED EXTERNAL SEATING PROPOSED ELEVATIONS JANUARY 2024 SCALE 1:100 @ A1 SUN HOUSE 2-4 LITTLE PETER STREET KNOTT MILL MANCHESTER JOB NO. PN1044-10 DWG. NO. AV-02 M15 4PS TEL: 0161 236 3650 CHECKED EMAIL: enquiries@harrison-ince.co.uk