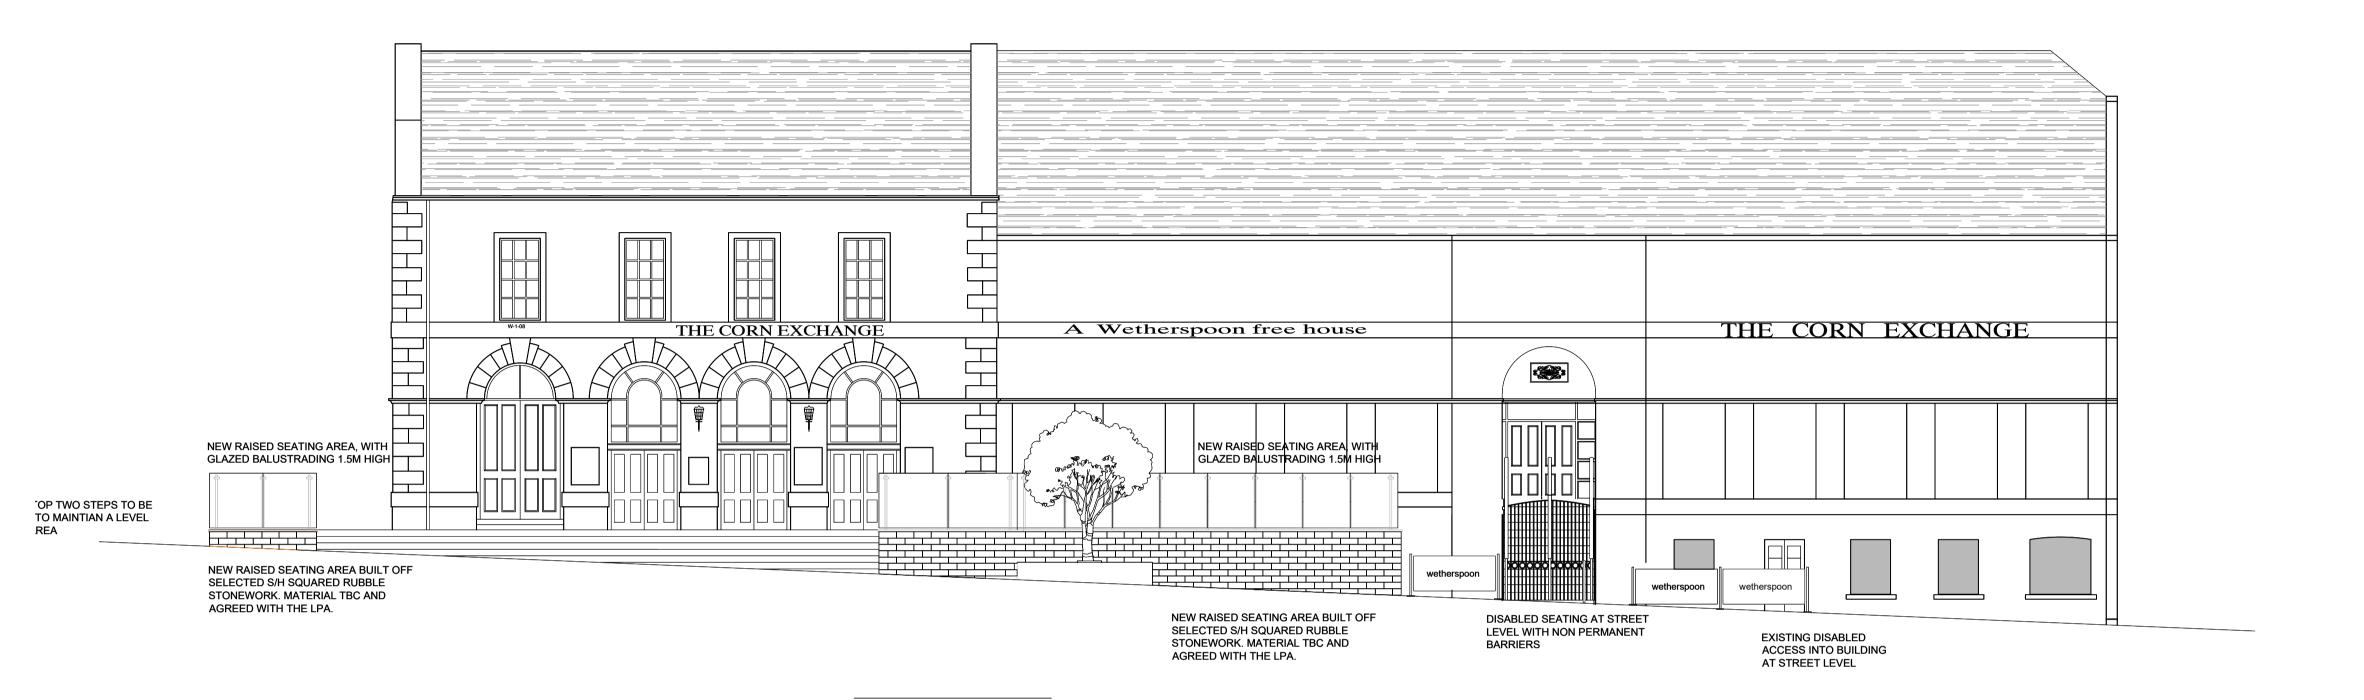

## @1:100 scale 0.5m 2m HARRISON INCE ARCHITECTS INTERIOR DESIGNERS JD WETHERSPOON PLC THE CORN EXCHANGE MARKET PLACE, ARBROATH DD11 1HR PROPOSED EXTERNAL SEATING PROPOSED ELEVATIONS JANUARY 2024 SCALE 1:100 @ A1 SUN HOUSE 2-4 LITTLE PETER STREET KNOTT MILL MANCHESTER JOB NO. PN1044-10 DWG. NO. AV-02 M15 4PS TEL: 0161 236 3650 CHECKED EMAIL: enquiries@harrison-ince.co.uk