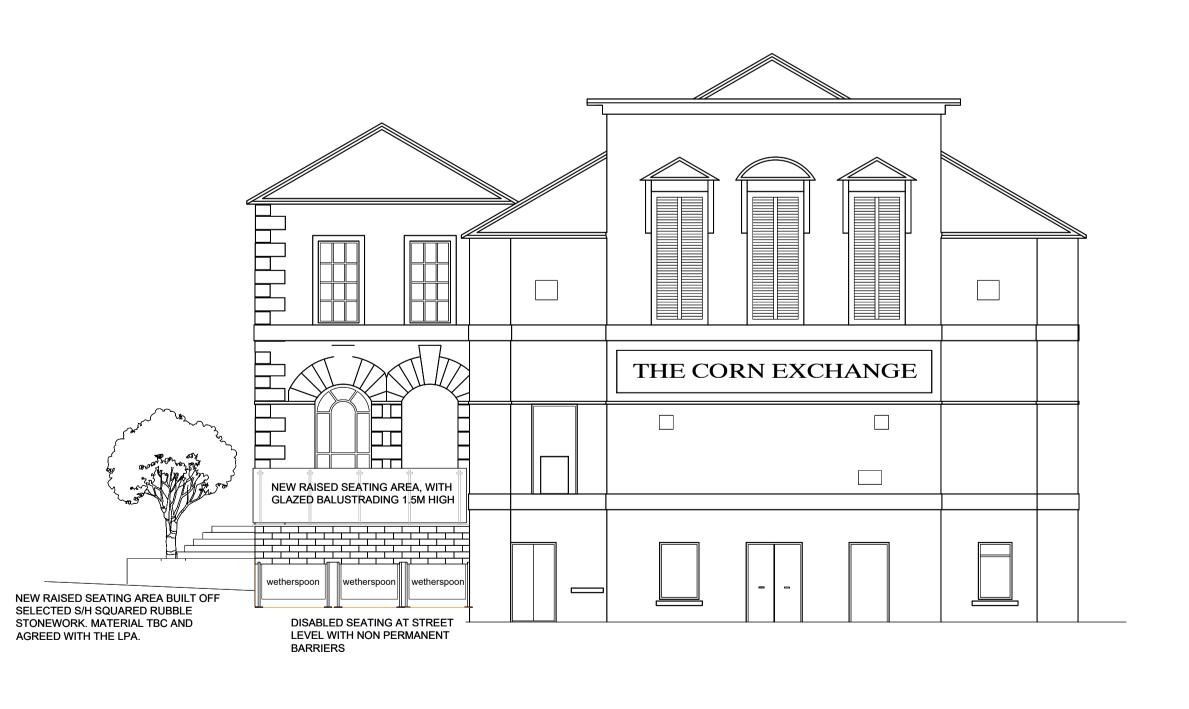

## @1:100 scale 0.5m 2m HARRISON INCE ARCHITECTS INTERIOR DESIGNERS JD WETHERSPOON PLC THE CORN EXCHANGE MARKET PLACE, ARBROATH DD11 1HR PROPOSED EXTERNAL SEATING PROPOSED ELEVATIONS JANUARY 2024 SCALE 1:100 @ A1 SUN HOUSE 2-4 LITTLE PETER STREET KNOTT MILL MANCHESTER JOB NO. PN1044-10 DWG. NO. AV-02 M15 4PS TEL: 0161 236 3650 CHECKED EMAIL: enquiries@harrison-ince.co.uk