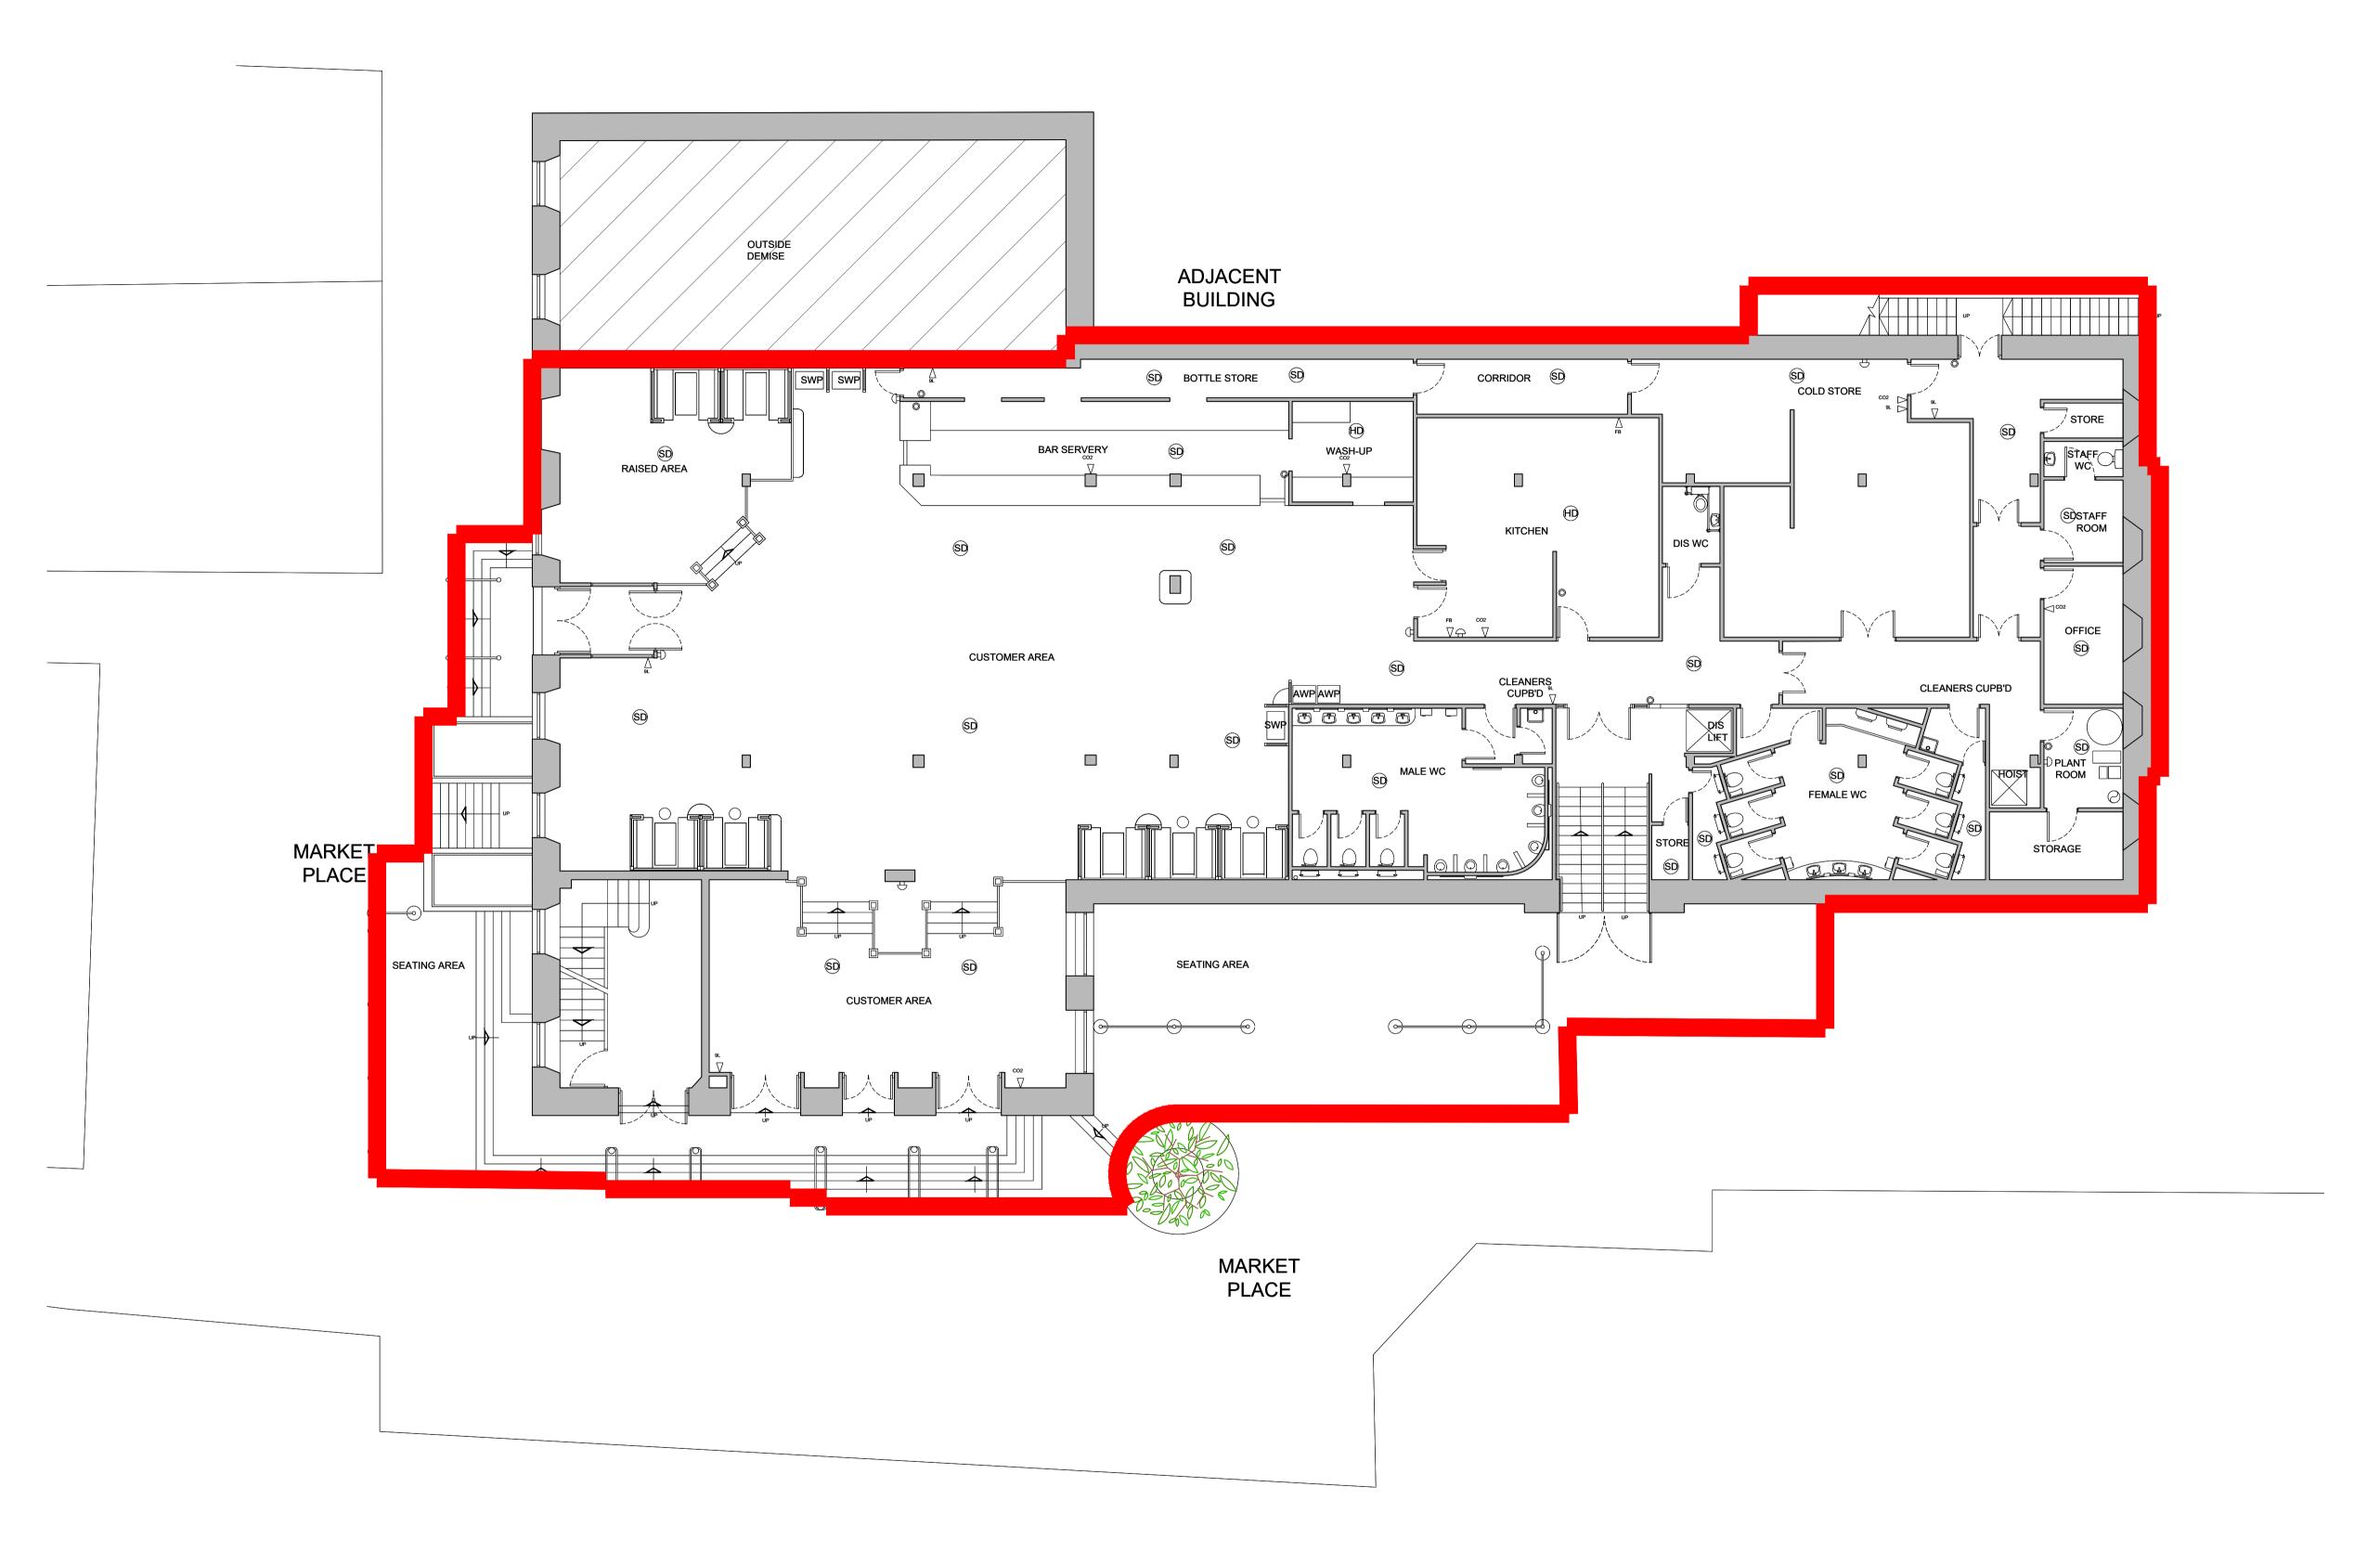

EXISTING EXTERNAL PLAN
SCALE 1:100

Do not scale from this drawing. All dimensions to be checked on site prior to manufacture and construction. This drawing is the property of Harrison Ince Holdings Limited and should not be reproduced without permission.
All discrepancies to be brought to the attention of the architect immediately. This drawing is to be read in conjunction with the specification / bill of quantities and related drawings.

REVISIONS

- FIRST ISSUE 06.03.2023 EW

A DISABLED PLATFORM ADDED, COVERS 03.11.2023 SJK REDUCED BY 2

B RED BOUNDARY LINE ADDED 23.01.2024 SJK

THE CORN EXCHANGE
MARKET PLACE, ARBROATH DD11 1HR

EXISTING EXTERNAL PLAN