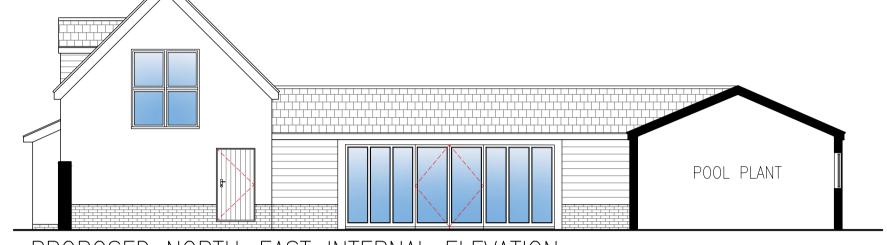

PROPOSED NORTH-EAST INTERNAL ELEVATION

CINEMA ROOM

WORK SHOP

GYM 40m²

POOL PLANT

CARPORT / 56m²

POOL

PROPOSED FLOOR PLAN