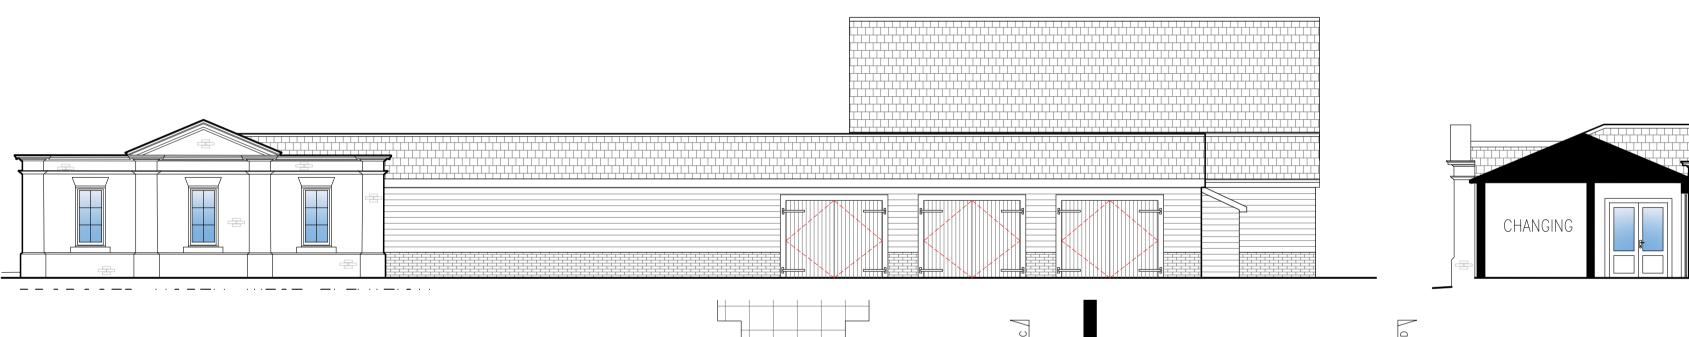

PROPOSED NORTH-EAST INTERNAL ELEVATION

CINEMA ROOM

WORK SHOP

GYM 40m²

POOL PLANT

CARPORT / 56m²

POOL

PROPOSED FLOOR PLAN