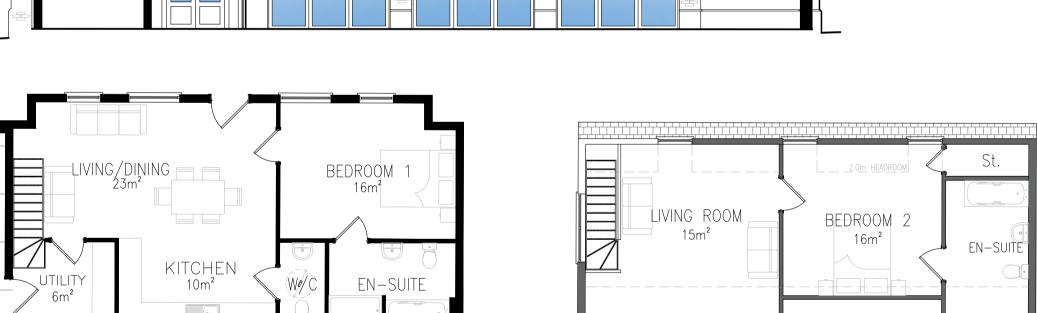

PROPOSED NORTH-EAST INTERNAL ELEVATION

CINEMA ROOM

WORK SHOP

GYM 40m²

POOL PLANT

CARPORT / 56m²

POOL

PROPOSED FLOOR PLAN