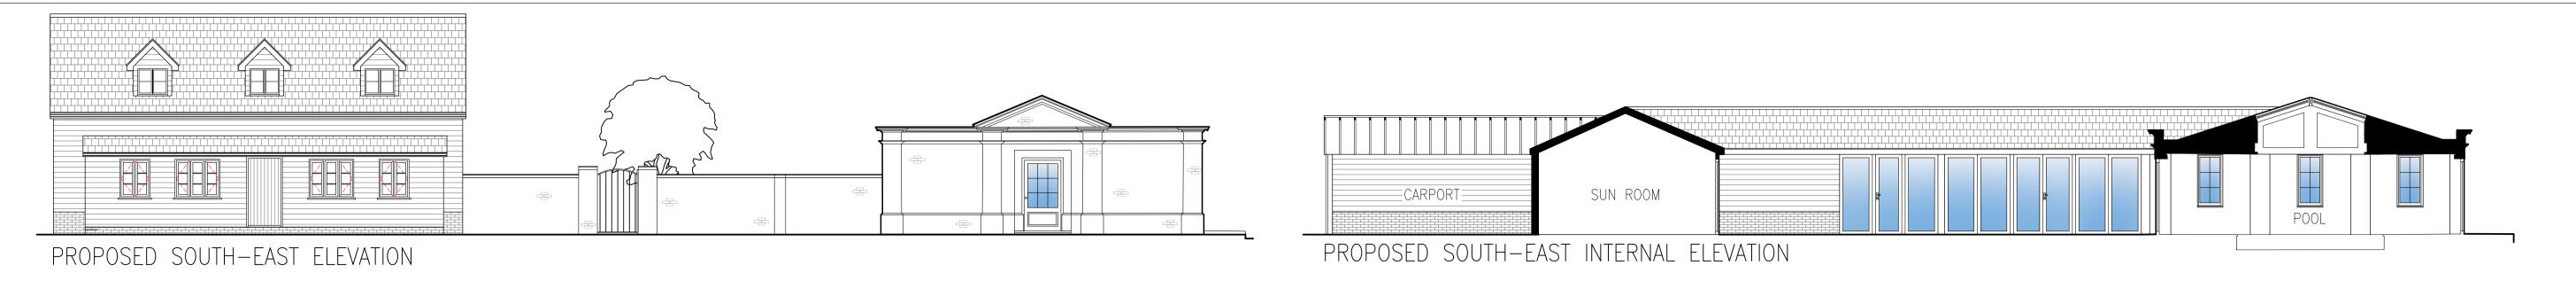

PROPOSED NORTH-EAST INTERNAL ELEVATION

CINEMA ROOM

WORK SHOP

GYM 40m²

POOL PLANT

CARPORT / 56m²

POOL

PROPOSED FLOOR PLAN