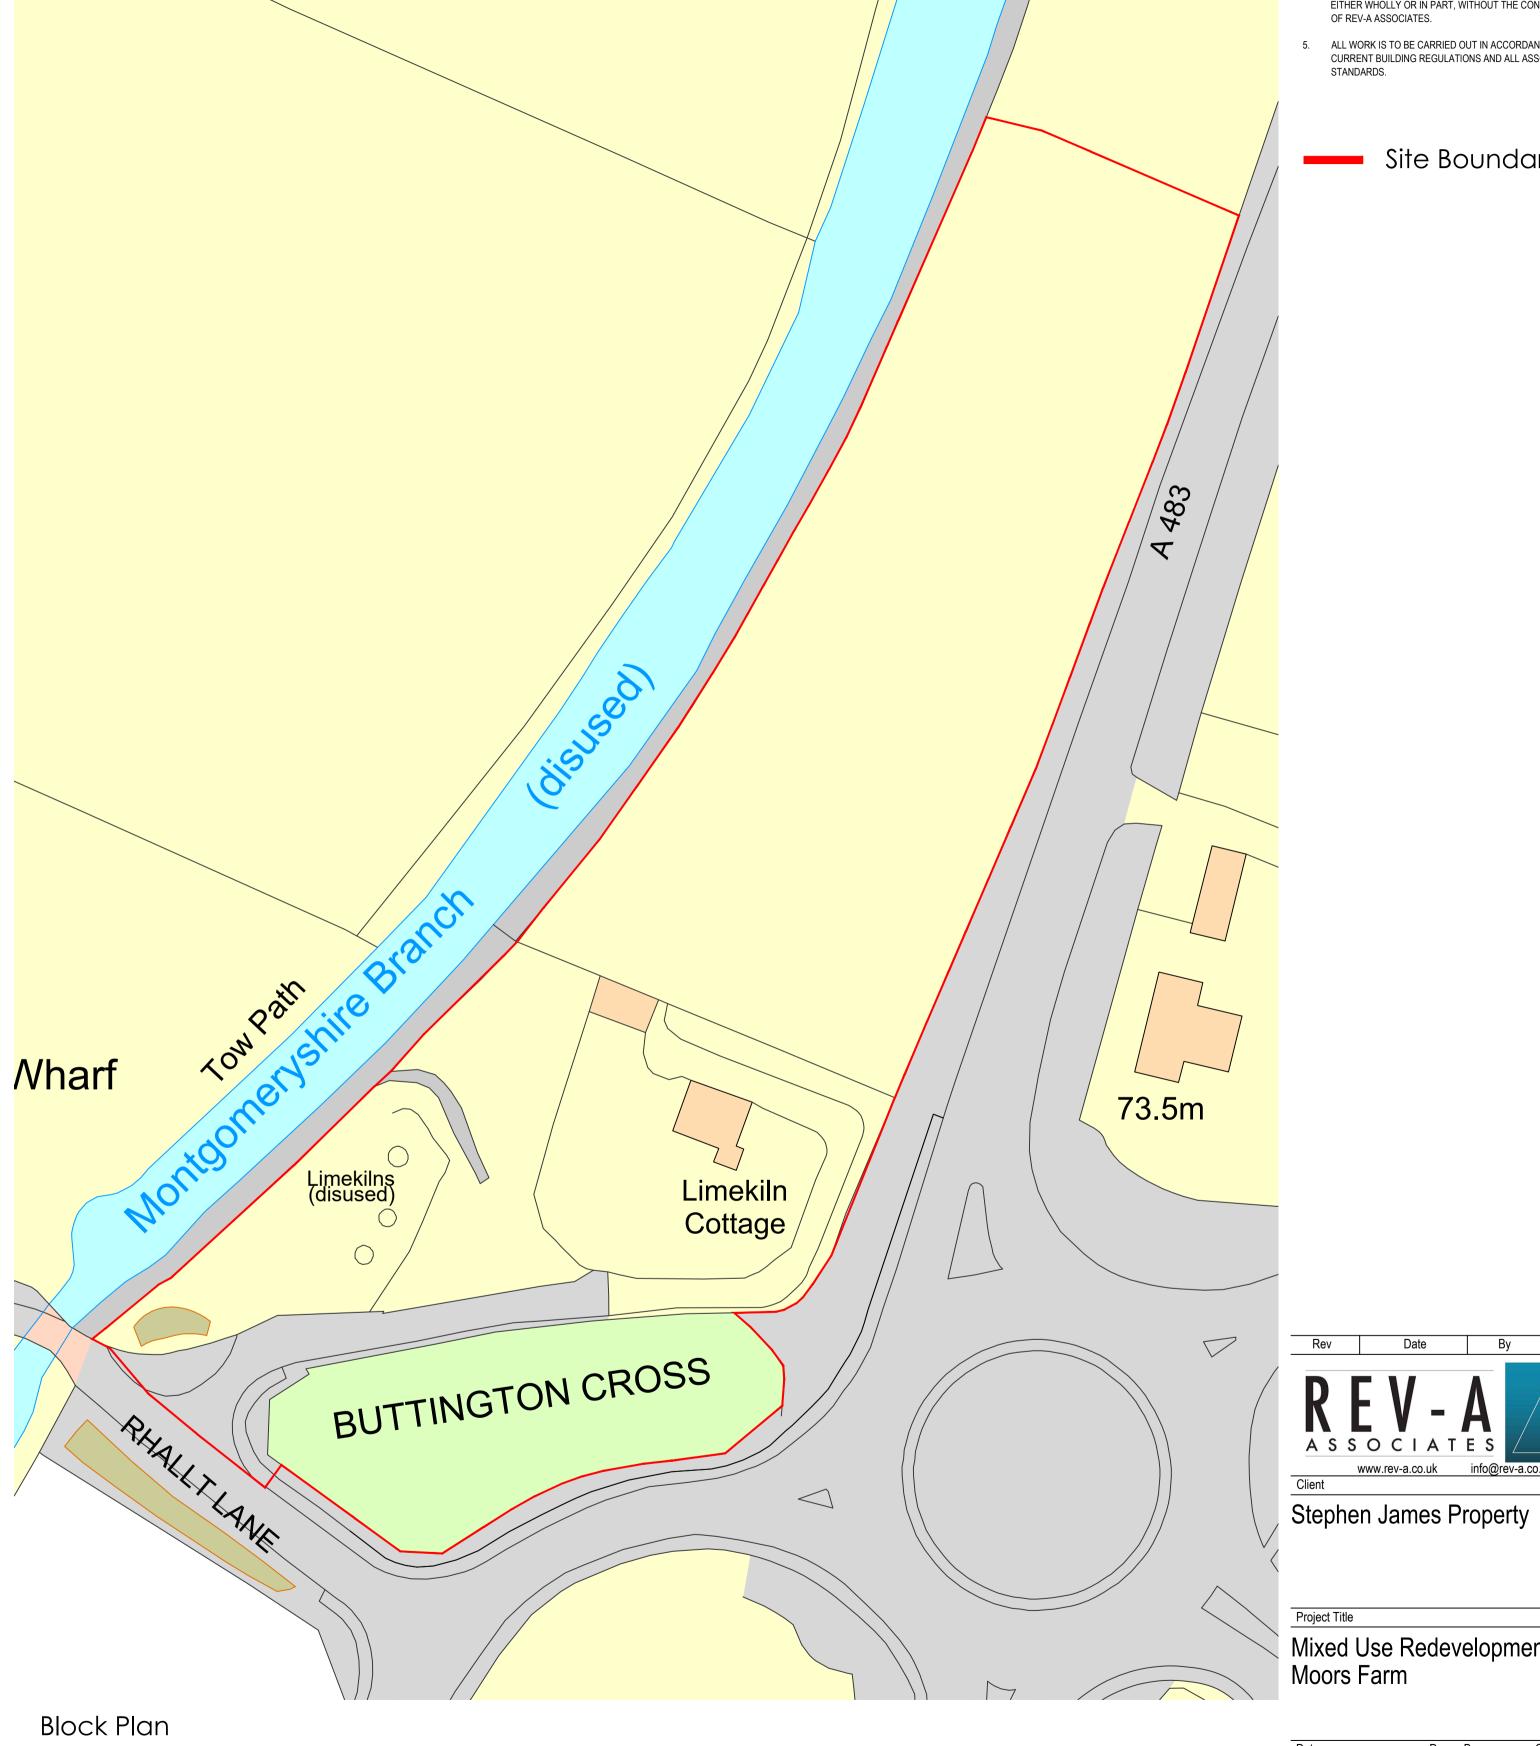

Site Boundary

Location Plan Scale 1:1250

Pear Tree Cott

Buttington Wharf

Scale 1:500

Cambrian Cottage

Rhallt View

Tan yr Allt

Welshpool Livestock Sales (Cattle Market)

73.5m

Limekiln Cottage

BUTTINGTON CROSS

Project Title Mixed Use Redevelopment Moors Farm

Date By Checked

| Date        | Drawn By: | Checked By: |
|-------------|-----------|-------------|
| 21/04/2020  | AA        | AR          |
| Suitability | Scale     | Revision    |
| S0          | As Stated | -           |