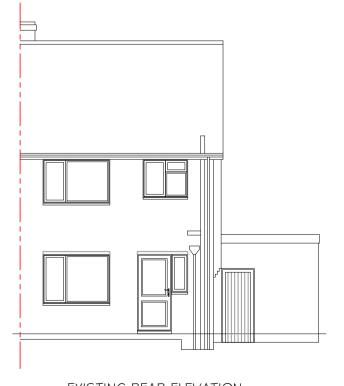

©Crown Copyright and database rights 2023 OS no. AC0000849896 METERS SCALE 1:1250















EXISTING SIDE ELEVATION

— EXISTING STRUCTURE ----- PROPOSED STRUCTURE ----- REMOVED STRUCTURE POSSIBLE STEEL BEAMS ----- POSSIBLE KITCHEN PLAN

PROJECT PROPOSED LOFT & GARAGE CONVERSION AT: 7 GLENDALE ROAD TADLEY RG26 4JN

TITLE

EXISTING FLOOR PLANS, ELEVATIONS \$ LOCAL PLAN



Cranford Design Ltd Architectural Services, CAD Design & Draughting

DECEMBER 2023 SCALE SEE DRAWING

Tel 01252 872657 Mob 07525 064570 E-mail: info@cranforddesign.co.uk Website: www.cranforddesign.co.uk Centaur House
Ancells Business Park, Ancells Road
Fleet GU5 | 2UJ

DRAWING NUMBER

D2871-01

These plans must not be acted upon until the appropriate planning and building regulation approvals have been granted. Should the works be undertaken prior to the above approvals being in place it is done so entirely