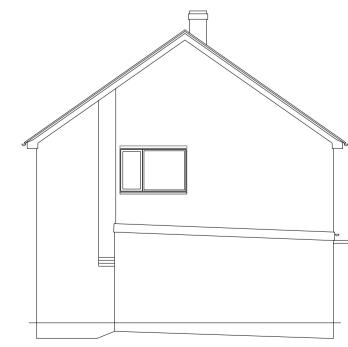

©Crown Copyright and database rights 2023 OS no. AC0000849896 METERS SCALE 1:1250

EXISTING SIDE ELEVATION

— EXISTING STRUCTURE ----- PROPOSED STRUCTURE ----- REMOVED STRUCTURE POSSIBLE STEEL BEAMS ----- POSSIBLE KITCHEN PLAN