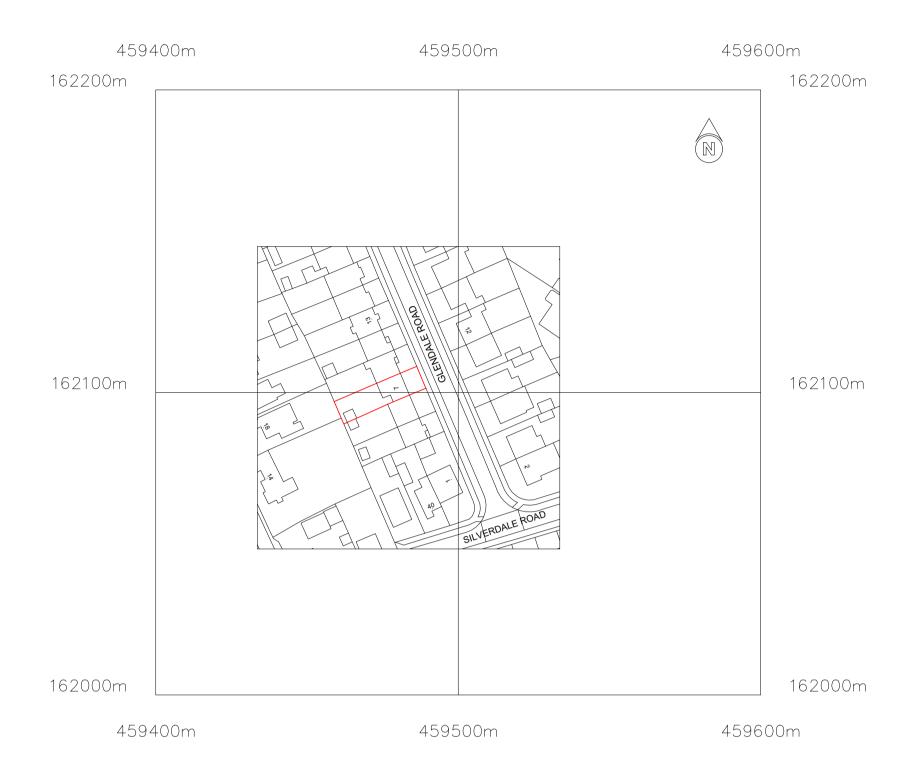

©Crown Copyright and database rights 2023 OS no. AC0000849896 METERS SCALE 1:1250

EXISTING SIDE ELEVATION

— EXISTING STRUCTURE ----- PROPOSED STRUCTURE ----- REMOVED STRUCTURE POSSIBLE STEEL BEAMS ----- POSSIBLE KITCHEN PLAN

PROJECT PROPOSED LOFT & GARAGE CONVERSION AT: 7 GLENDALE ROAD TADLEY RG26 4JN

TITLE

EXISTING FLOOR PLANS, ELEVATIONS \$ LOCAL PLAN

Cranford Design Ltd Architectural Services, CAD Design & Draughting

DECEMBER 2023 SCALE SEE DRAWING