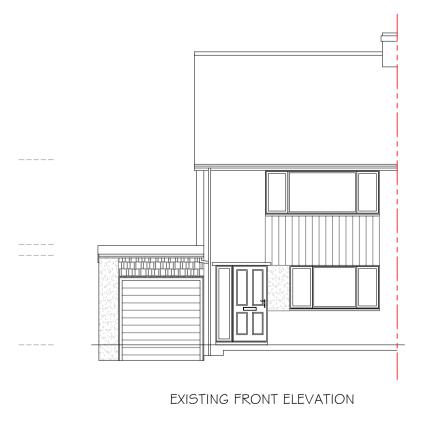

©Crown Copyright and database rights 2023 OS no. AC0000849896 METERS SCALE 1:1250

EXISTING SIDE ELEVATION

— EXISTING STRUCTURE ----- PROPOSED STRUCTURE ----- REMOVED STRUCTURE POSSIBLE STEEL BEAMS ----- POSSIBLE KITCHEN PLAN