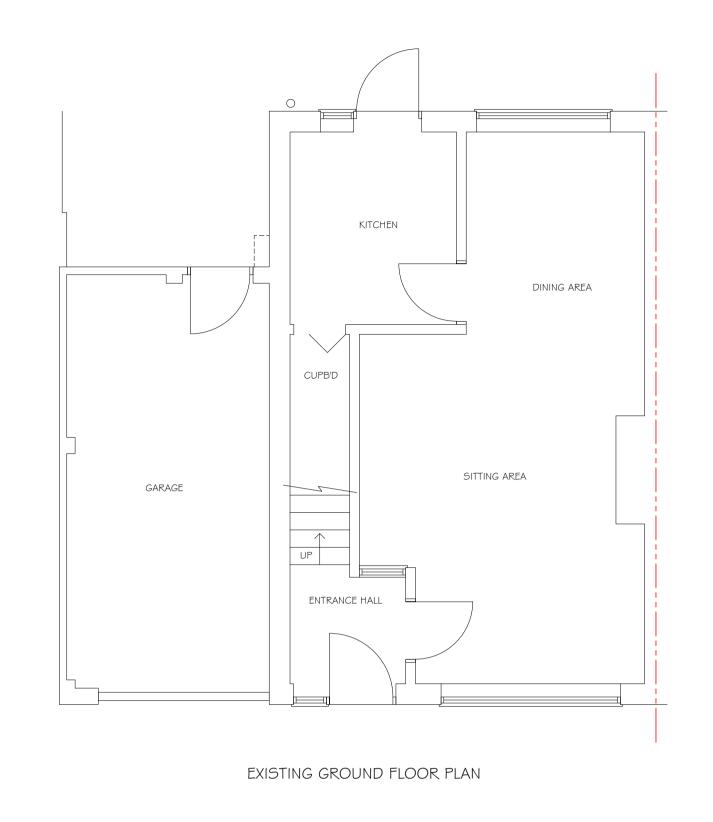

PROJECT PROPOSED LOFT & GARAGE CONVERSION AT: 7 GLENDALE ROAD TADLEY RG26 4JN

TITLE

EXISTING FLOOR PLANS, ELEVATIONS \$ LOCAL PLAN

Cranford Design Ltd Architectural Services, CAD Design & Draughting

DECEMBER 2023 SCALE SEE DRAWING