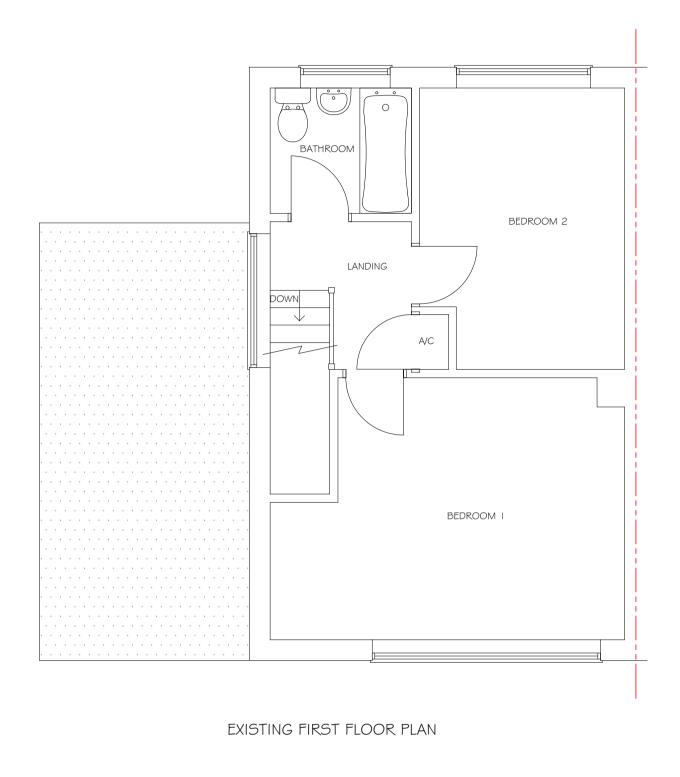

PROJECT PROPOSED LOFT & GARAGE CONVERSION AT: 7 GLENDALE ROAD TADLEY RG26 4JN

TITLE

EXISTING FLOOR PLANS, ELEVATIONS \$ LOCAL PLAN

Cranford Design Ltd Architectural Services, CAD Design & Draughting

DECEMBER 2023 SCALE SEE DRAWING