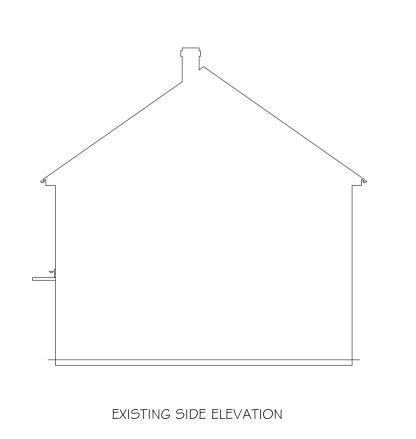

©Crown Copyright and database rights 2023 OS no. AC0000849896 METERS SCALE 1:1250

EXISTING SIDE ELEVATION

— EXISTING STRUCTURE ----- PROPOSED STRUCTURE ----- REMOVED STRUCTURE POSSIBLE STEEL BEAMS ----- POSSIBLE KITCHEN PLAN