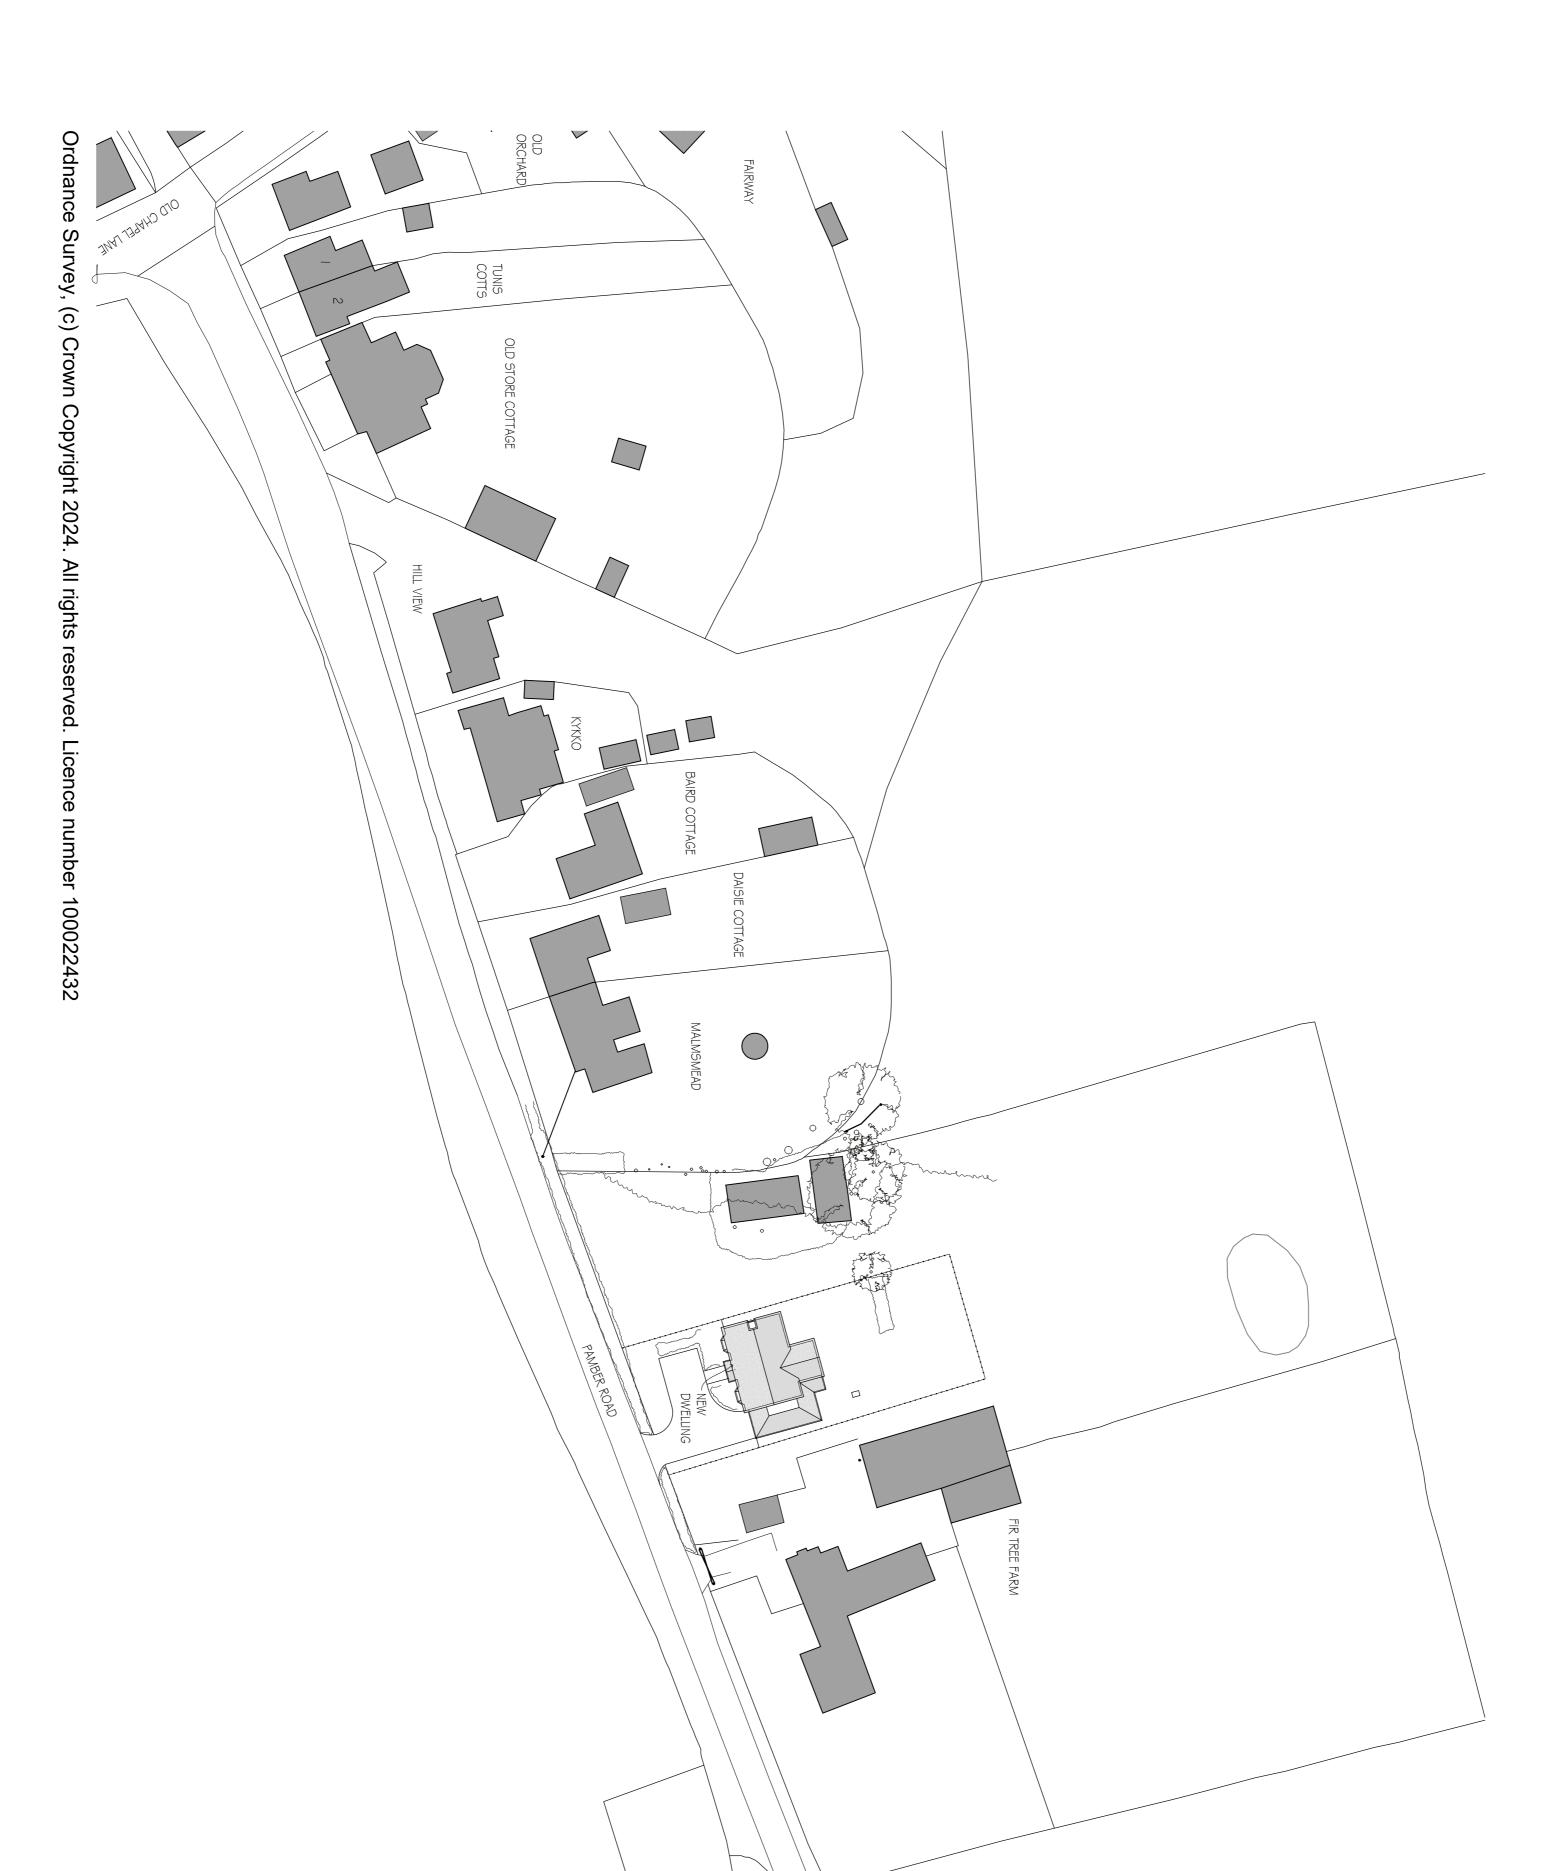

| RG26 5PZ | Hampshire, | Charter Alley, | FIR TREE FARM, |
|----------|------------|----------------|----------------|
|          |            |                |                |

revisions | initial | Contractors, Sub Contractors and Suppliers are to check all relevant dimensions and levels of site and buildings before commencing any shop drawings or building work.

This drawing is copyright and may not be reproduced in any part of form without the written consent of Fowler Architecture and Planning

| <b>Proposed Block</b> | drawing | RG26 5PZ |  |
|-----------------------|---------|----------|--|
|                       | - 1     |          |  |

| 1:500 @A1       | Plan  |
|-----------------|-------|
| drawn by<br>EG  |       |
| date<br>Jan '24 | DIOCK |

39 High Street
Pewsey
Wiltshire
SN9 5AF
tel (01672) 569444
fax (01672) 569488
enquiries@faap.co.uk