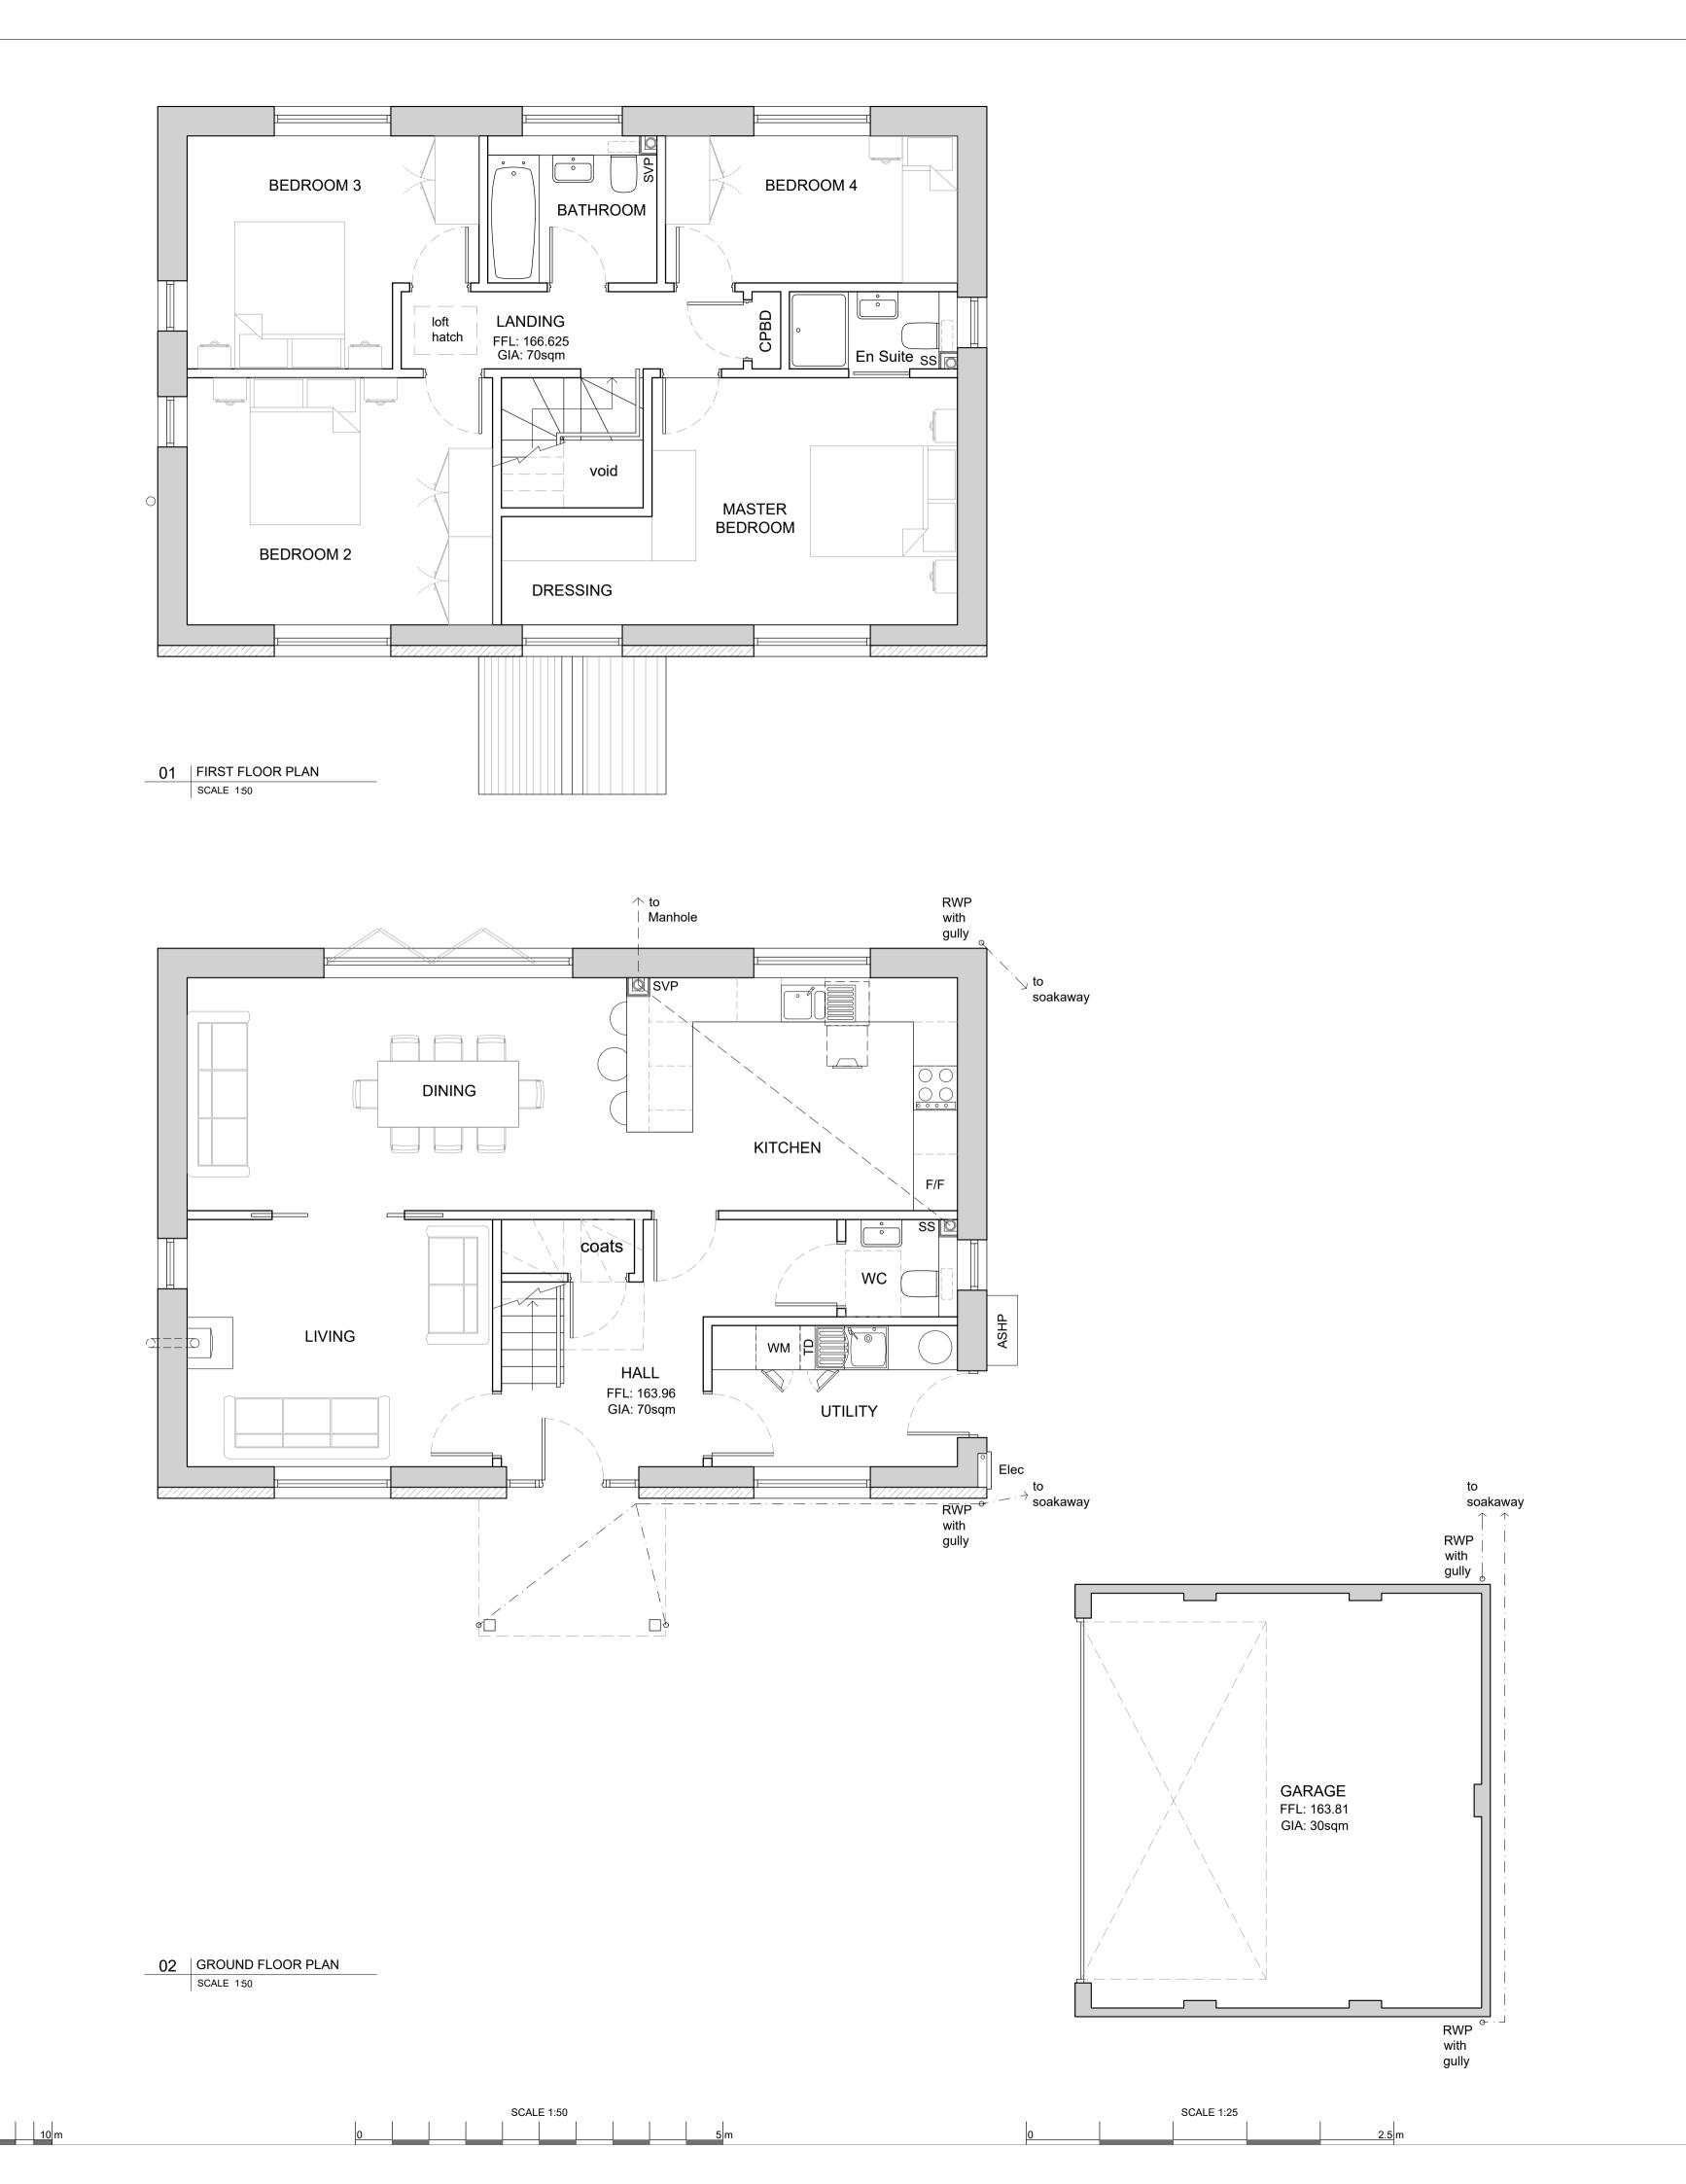

| Drawing Title:           |              |                   |
|--------------------------|--------------|-------------------|
| PROPOSED:<br>FLOOR PLANS |              |                   |
| Scale: 1:50              | Date: Dec 23 | Drawn:            |
| Job No:<br>LD095         |              | Drawing No & Rev: |