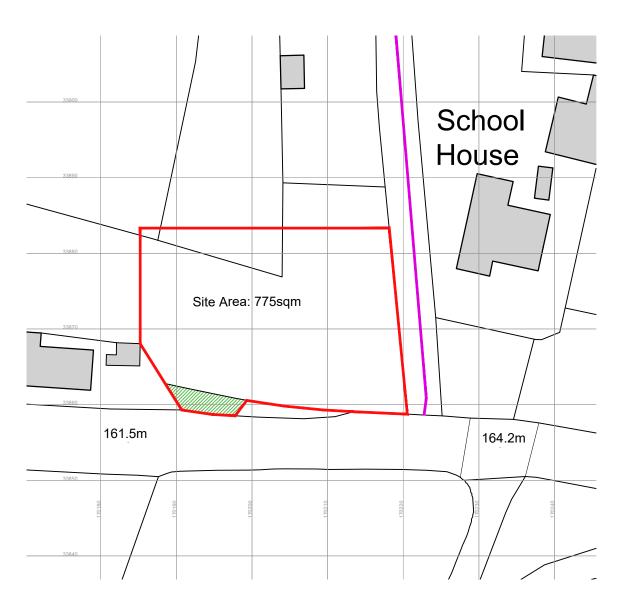

## School House

Ordnance Survey, (c) Crown Copyright 2023. All rights reserved. Licence number 100022432

01 LOCATION PLAN

SCALE 1:1250

SCALE 1:100

SCALE 1:25

02 BLOCK PLAN

SCALE 1:500

ALL DIMENSIONS TO BE CHECKED ON SITE. ANY DISCREPANCIES SHOULD BE REPORTED TO LIME DESIGNS DO NOT SCALE FROM THIS DRAWING FOR CONSTRUCTION.

ORIGINAL DRAWING SIZE: A3

Development Boundary

Land owned by Council

Public Right of Way

B 13/12/23 PRoW added
A 01/12/23 Council land added
- 07/06/23 Initial Issue

Rev Date Notes

Client:

MR F JONES

Job Title:

ERECTION OF DWELLING LAND TO WEST OF, SCHOOL HOUSE PORKELLIS, HELSTON TR13 0EG