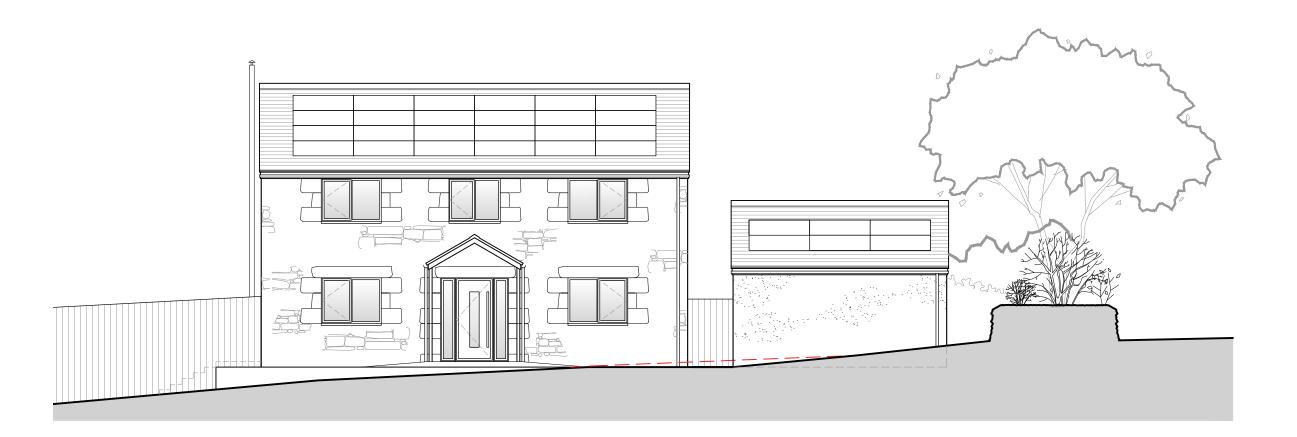

# 01 | FRONT / SOUTH ELEVATION

SCALE 1:100

DO NOT SCALE FROM THIS DRAWING FOR CONSTRUCTION.

ORIGINAL DRAWING SIZE: A3

- MATERIALS:

  Roof Slate

  Walls Render &
  Stone to the front of the main house

  Doors grey uPVC
  grey powdercoated alluminium to the garage
  Windows grey uPVC

  Gutters grey uPVC

  Soffit & Fascias grey uPVC

BIRD BOX: Bird box to be installed following RSPB guidance, generally install in Autum with the entrance facing between North & East and between 2 & 4m off the ground. More information can be found here; https://www.rspb.org.uk