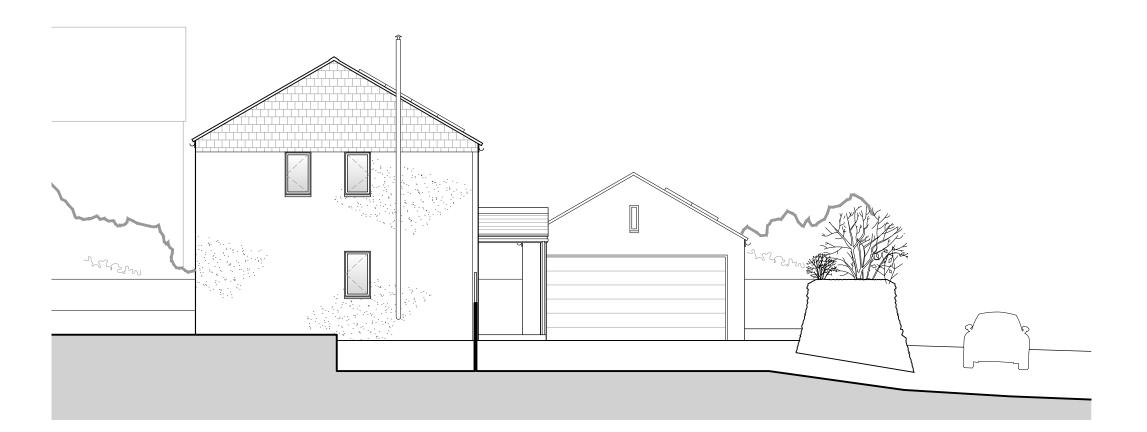

## 02 | SIDE / WEST ELEVATION

SCALE 1:100

SCALE 1:100 SCALE 1:25

DO NOT SCALE FROM THIS DRAWING FOR CONSTRUCTION.

ORIGINAL DRAWING SIZE: A3

- MATERIALS:

  Roof Slate

  Walls Render &
  Stone to the front of the main house

  Doors grey uPVC
  grey powdercoated alluminium to the garage
  Windows grey uPVC

  Gutters grey uPVC

  Soffit & Fascias grey uPVC

BIRD BOX: Bird box to be installed following RSPB guidance, generally install in Autum with the entrance facing between North & East and between 2 & 4m off the ground. More information can be found here; https://www.rspb.org.uk