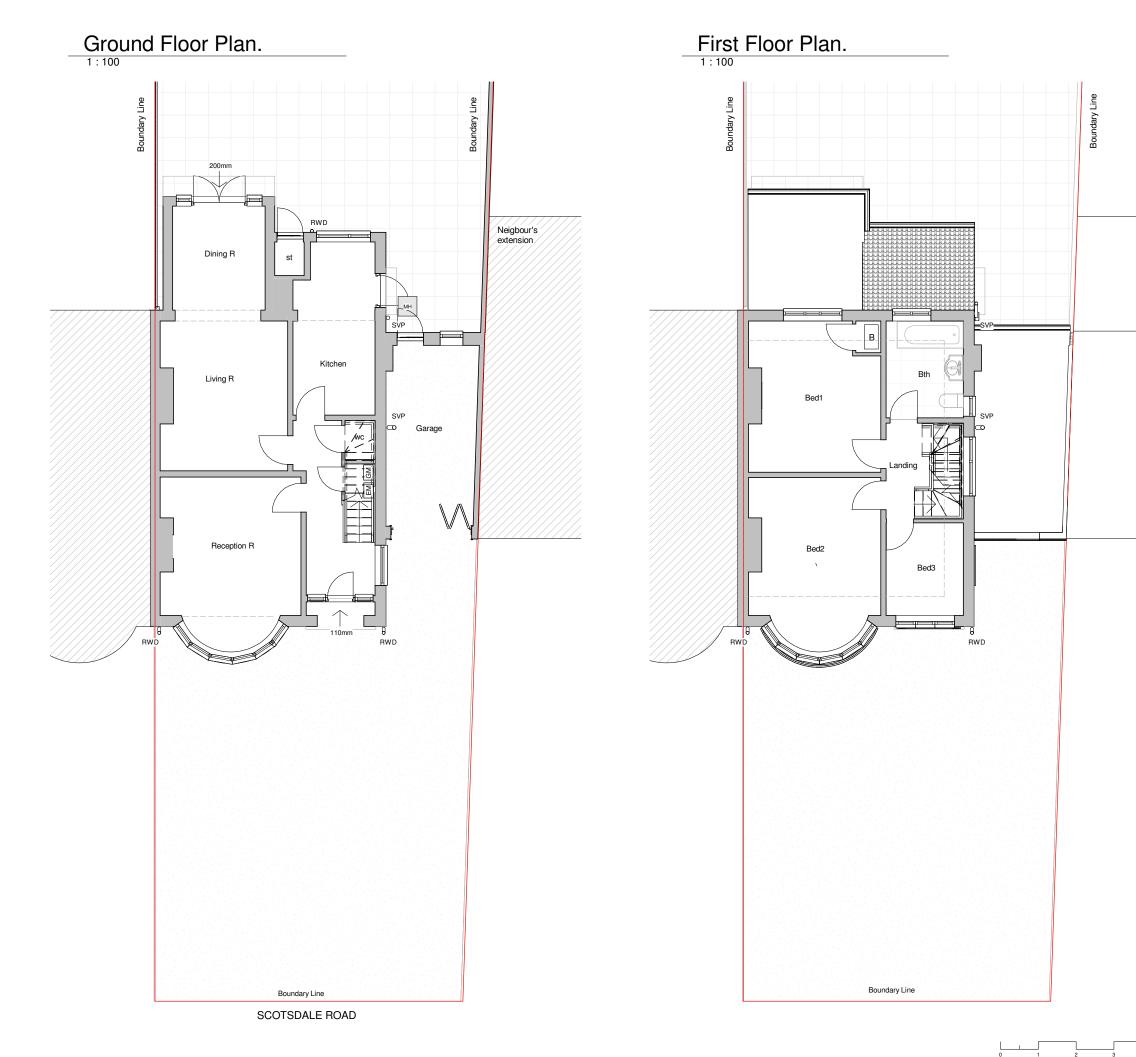

| PROGR                                                                                                                                                                                                                                 |                                                                                                                                                 |           |                    |                  |                                   |      |              |  |           |            |                       |
|---------------------------------------------------------------------------------------------------------------------------------------------------------------------------------------------------------------------------------------|-------------------------------------------------------------------------------------------------------------------------------------------------|-----------|--------------------|------------------|-----------------------------------|------|--------------|--|-----------|------------|-----------------------|
|                                                                                                                                                                                                                                       |                                                                                                                                                 |           |                    |                  |                                   |      |              |  |           |            |                       |
| EXISTING GIAs Ground Floor. 56.70 m2 (Garage not included)                                                                                                                                                                            |                                                                                                                                                 |           |                    |                  |                                   |      |              |  |           |            |                       |
| First Floor. 45.10 m2<br>Loft Floor. 28.90 m2<br>TOTAL. 130.70 m2                                                                                                                                                                     |                                                                                                                                                 |           |                    |                  |                                   |      |              |  |           |            |                       |
|                                                                                                                                                                                                                                       |                                                                                                                                                 |           |                    |                  |                                   |      |              |  |           |            |                       |
|                                                                                                                                                                                                                                       |                                                                                                                                                 |           |                    |                  |                                   | KEY: |              |  |           |            |                       |
|                                                                                                                                                                                                                                       | Neighbouring context                                                                                                                            |           |                    | WP               |                                   |      |              |  |           |            |                       |
|                                                                                                                                                                                                                                       | Existing walls                                                                                                                                  |           |                    | VP               | Rain Water Pipe<br>Soil Vent Pipe |      |              |  |           |            |                       |
|                                                                                                                                                                                                                                       | Proposed walls                                                                                                                                  |           | _                  |                  | Boundary line                     |      |              |  |           |            |                       |
|                                                                                                                                                                                                                                       | Proposed rooflight                                                                                                                              |           |                    |                  | Existing removed                  |      |              |  |           |            |                       |
| MH                                                                                                                                                                                                                                    | Manhole                                                                                                                                         |           |                    |                  | Existing beam                     |      |              |  |           |            |                       |
| в                                                                                                                                                                                                                                     | Boiler                                                                                                                                          |           |                    |                  | 1.2 m head height                 |      |              |  |           |            |                       |
| EM                                                                                                                                                                                                                                    | Electric Meter                                                                                                                                  |           |                    |                  | 1.5 m head hieght                 |      |              |  |           |            |                       |
| GM                                                                                                                                                                                                                                    | Gas Meter                                                                                                                                       |           | _                  | — — — Ridge line |                                   |      |              |  |           |            |                       |
| REVISIO                                                                                                                                                                                                                               | N NOTES                                                                                                                                         | 6:        |                    |                  |                                   |      |              |  |           |            |                       |
| REV: D                                                                                                                                                                                                                                | ATE: DE                                                                                                                                         | SCRIPTI   | ON:                |                  |                                   |      |              |  |           |            |                       |
|                                                                                                                                                                                                                                       |                                                                                                                                                 |           |                    |                  |                                   |      |              |  |           |            |                       |
| GENERAL NOTES:                                                                                                                                                                                                                        |                                                                                                                                                 |           |                    |                  |                                   |      |              |  |           |            |                       |
| 1. All Dimensions are in millimetres unless otherwise stated<br>2. All work to be carried out in accordance with current building regulations                                                                                         |                                                                                                                                                 |           |                    |                  |                                   |      |              |  |           |            |                       |
| <ul><li>and all relevant british standards/codes of practice.</li><li>3. The Contractor is responsible for the correct setting out of the works on site, all dimensions to be checked prior to fabrication of materials and</li></ul> |                                                                                                                                                 |           |                    |                  |                                   |      |              |  |           |            |                       |
|                                                                                                                                                                                                                                       |                                                                                                                                                 |           |                    |                  |                                   |      | cement of wo |  | njunctior | n with all | relevant drawings and |
| specifications<br>5. Exact SVP and Boiler position to be determined onsite by contractor                                                                                                                                              |                                                                                                                                                 |           |                    |                  |                                   |      |              |  |           |            |                       |
| <ol> <li>A 'macerator toilet' would be required for a certain designs if the toilet</li> </ol>                                                                                                                                        |                                                                                                                                                 |           |                    |                  |                                   |      |              |  |           |            |                       |
| location is away from existing SVP<br>7. Steels imbedded into ceiling may be charged additionally by your                                                                                                                             |                                                                                                                                                 |           |                    |                  |                                   |      |              |  |           |            |                       |
| contractor                                                                                                                                                                                                                            |                                                                                                                                                 |           |                    |                  |                                   |      |              |  |           |            |                       |
| 8. All proposed materials are to be similar in appearance to that of the existing house, unless otherwise stated.                                                                                                                     |                                                                                                                                                 |           |                    |                  |                                   |      |              |  |           |            |                       |
| 9. Skylights must not protrude past the roof slope by more than 150mm                                                                                                                                                                 |                                                                                                                                                 |           |                    |                  |                                   |      |              |  |           |            |                       |
| 10. Glazing which exceeds 25% of the added floor area will result in extra charges for S.A.P Calculations                                                                                                                             |                                                                                                                                                 |           |                    |                  |                                   |      |              |  |           |            |                       |
| 11. Windows on a side elevation at first floor level or above must be<br>obscured glazing and non openable below 1.7m                                                                                                                 |                                                                                                                                                 |           |                    |                  |                                   |      |              |  |           |            |                       |
| 12. Load-bea<br>The exac                                                                                                                                                                                                              | 12. Load-bearing partitions and/or posts are shown in a rough position.<br>The exact position is to be confirmed by a structural engineer prior |           |                    |                  |                                   |      |              |  |           |            |                       |
| to constr                                                                                                                                                                                                                             | uction.                                                                                                                                         |           |                    |                  |                                   |      |              |  |           |            |                       |
|                                                                                                                                                                                                                                       |                                                                                                                                                 |           |                    | _                |                                   |      |              |  |           |            |                       |
|                                                                                                                                                                                                                                       |                                                                                                                                                 |           |                    |                  |                                   |      |              |  |           |            |                       |
|                                                                                                                                                                                                                                       |                                                                                                                                                 |           |                    |                  |                                   |      |              |  |           |            |                       |
| FREEDOM HOMES                                                                                                                                                                                                                         |                                                                                                                                                 |           |                    |                  |                                   |      |              |  |           |            |                       |
| FREEDOM FOMES                                                                                                                                                                                                                         |                                                                                                                                                 |           |                    |                  |                                   |      |              |  |           |            |                       |
| Kathryn & Paul Gomme                                                                                                                                                                                                                  |                                                                                                                                                 |           |                    |                  |                                   |      |              |  |           |            |                       |
| CLIENT:<br>Minor internal & External Works                                                                                                                                                                                            |                                                                                                                                                 |           |                    |                  |                                   |      |              |  |           |            |                       |
| PROJECT:                                                                                                                                                                                                                              | IVIING                                                                                                                                          | r interna | ai & Ex            | ternal           | WORKS                             |      |              |  |           |            |                       |
|                                                                                                                                                                                                                                       | Eltham                                                                                                                                          |           | otsdale<br>wich. C |                  | r London                          |      |              |  |           |            |                       |
| SE12 8BS                                                                                                                                                                                                                              |                                                                                                                                                 |           |                    |                  |                                   |      |              |  |           |            |                       |
| PROJECT ADDRESS:<br>EXISTING FLOOR PLANS                                                                                                                                                                                              |                                                                                                                                                 |           |                    |                  |                                   |      |              |  |           |            |                       |
| DRAWING T                                                                                                                                                                                                                             |                                                                                                                                                 | KISTING   | i FLOC             | )R PLA           | ANS                               |      |              |  |           |            |                       |
| DRAWN BY                                                                                                                                                                                                                              | RR                                                                                                                                              |           | CHEC               | KED BY           | JH<br>:                           |      |              |  |           |            |                       |
|                                                                                                                                                                                                                                       | .08.2023                                                                                                                                        | Rev:      |                    | Rev. D           |                                   |      |              |  |           |            |                       |
| DATE:                                                                                                                                                                                                                                 |                                                                                                                                                 | nev:      |                    | nev. L           |                                   |      |              |  |           |            |                       |
| SCALE@A3                                                                                                                                                                                                                              | 1:100                                                                                                                                           |           | DRAW               | ING No:          | SR-R00-EX-002                     |      |              |  |           |            |                       |